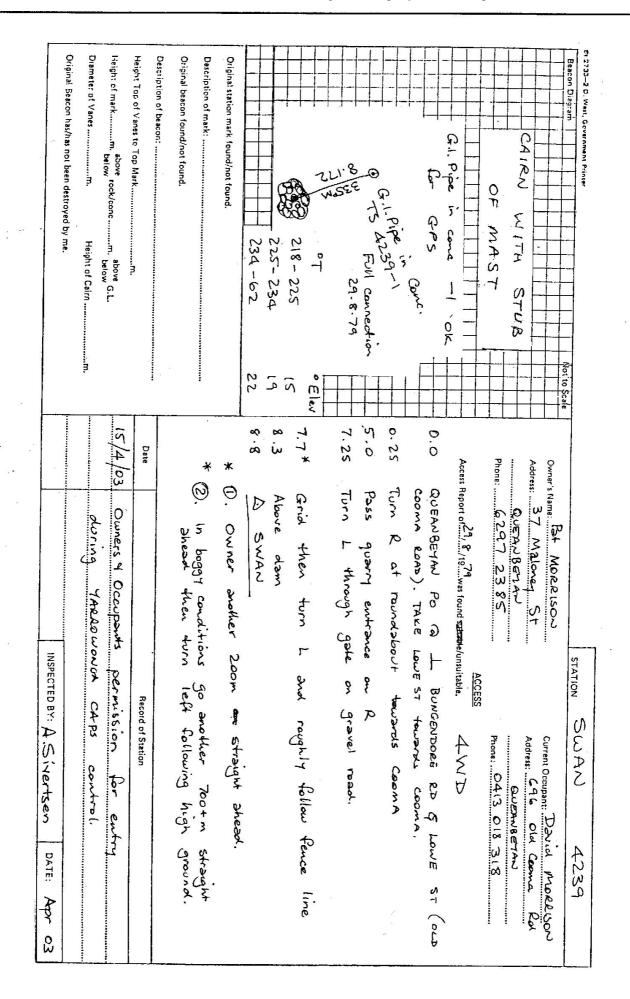

\_\_\_\_\_

i,

|                   | Per les                                                                                                                                | طياه)                                                                                                                                               | Q<br>2                                                                                                                                                                                | TS4239               |  |
|-------------------|----------------------------------------------------------------------------------------------------------------------------------------|-----------------------------------------------------------------------------------------------------------------------------------------------------|---------------------------------------------------------------------------------------------------------------------------------------------------------------------------------------|----------------------|--|
| STATION SWAN 4239 | Owner's Name: By MORRISON<br>Address: 37 Maloney St Address: 696 Old Corna Rol<br>OUEDAN BEYAN<br>Phone: 6297 2385 Phone: 0413 018 318 | Access Report of 29, 8, 1979, was found submittable. 4. WD<br>QUEAN BEYAN PO R L BUNGENDORE RD & LOWE ST (<br>COMA ROAD), TAKE LOWE ST TOWARD COMA. | quarry entrance on R<br>L through gate on gravel road.<br>Rural Address 732<br>R then turn L and roughly follow fence line<br>ue dam<br>SWAN<br>Owner another 200m on straight ahead. | ground               |  |
|                   | Owner's Name:<br>Address:3.                                                                                                            | Access Report of Access Report of Access Report of August 0.0 Coor                                                                                  | 5.0 Pass<br>7.25 Turn<br>7.7* Grid<br>8.3 Above<br>8.8 Deve                                                                                                                           |                      |  |
| Bescon Diagram    |                                                                                                                                        |                                                                                                                                                     | This section to be completed by officer constructing piller.                                                                                                                          | Description of mark: |  |