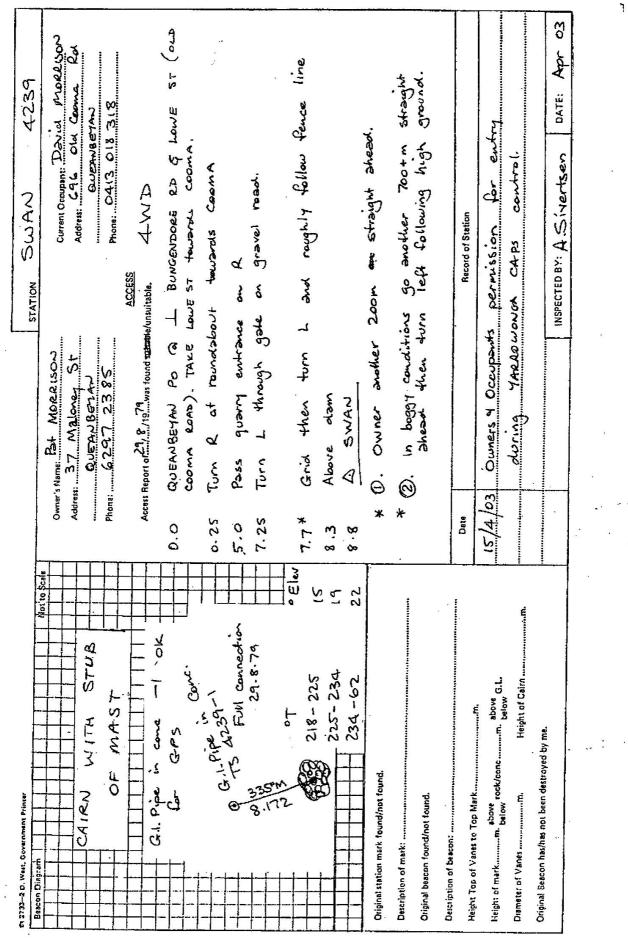

\_\_\_\_\_

i,

|                   | Per les                                                                                                                                | طياه)                                                                                                                                               | Q<br>2                                                                                                                                                                                | TS4239               |  |
|-------------------|----------------------------------------------------------------------------------------------------------------------------------------|-----------------------------------------------------------------------------------------------------------------------------------------------------|---------------------------------------------------------------------------------------------------------------------------------------------------------------------------------------|----------------------|--|
| STATION SWAN 4239 | Owner's Name: By MORRISON<br>Address: 37 Maloney St Address: 696 Old Corna Rol<br>OUEDAN BEYAN<br>Phone: 6297 2385 Phone: 0413 018 318 | Access Report of 29, 8, 1979, was found submittable. 4. WD<br>QUEAN BEYAN PO R L BUNGENDORE RD & LOWE ST (<br>COMA ROAD), TAKE LOWE ST TOWARD COMA. | quarry entrance on R<br>L through gate on gravel road.<br>Rural Address 732<br>R then turn L and roughly follow fence line<br>ue dam<br>SWAN<br>Owner another 200m on straight ahead. | ground               |  |
|                   | Owner's Name:<br>Address:3.                                                                                                            | Access Report of Access Report of Access Report of August 0.0 Coor                                                                                  | 5.0 Pass<br>7.25 Turn<br>7.7* Grid<br>8.3 Above<br>8.8 Deve                                                                                                                           |                      |  |
| Bescon Diagram    |                                                                                                                                        |                                                                                                                                                     | This section to be completed by officer constructing piller.                                                                                                                          | Description of mark: |  |