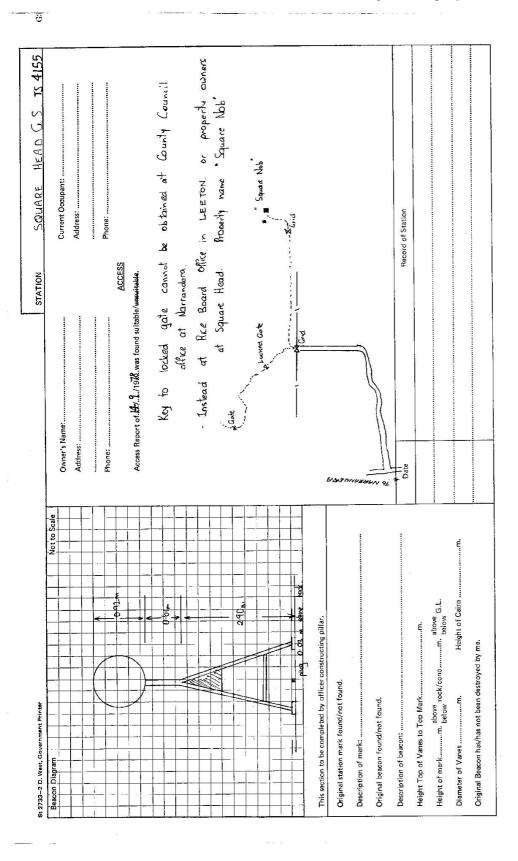

| STATION: SQUARE HEAD G.S. No.: 15 4155                         | MAP SHEET<br>SCALE 1:250 000                       | INSPECTED BY: J. STOLLEMA DATE: 14-9.78. | AUTHORITY: CENTRAL MAPPING FIELD BOOK: 1692                   | 50 360 10                                                    | Station Diagram North North                                                                                        | 0              |                                                                  | 50                                     | 66             |                                                                          | 70                                                 | 80                                                    | 99                                                  | 100                                                     | ji,         | 30                                        | 120<br>∀8        | ₩ .i. ₩<br>10€.         | 130<br>130     | YAK                     |                |                  | 216 200 130 130 170 180 150 | Checked Man. Wood    |
|----------------------------------------------------------------|----------------------------------------------------|------------------------------------------|---------------------------------------------------------------|--------------------------------------------------------------|--------------------------------------------------------------------------------------------------------------------|----------------|------------------------------------------------------------------|----------------------------------------|----------------|--------------------------------------------------------------------------|----------------------------------------------------|-------------------------------------------------------|-----------------------------------------------------|---------------------------------------------------------|-------------|-------------------------------------------|------------------|-------------------------|----------------|-------------------------|----------------|------------------|-----------------------------|----------------------|
| GEODETIC STATION RECONNAISSANCE and MAINTENANCE REPORT STATION | Note: Cross out word or words which do not apply S | from Trig. Mast                          |                                                               | 3. The station/pillar was unpiled/not unpiled/constructed on | Description of mark B.R.R.SShould be explicit, e.g., S/Steel Pillar Plate, Steel plug, Brass plug, Bolt, G.J. Pipe | Mark is        | Diameter of Vanes (vertical)                                     | .m. Name Plate found/not found/placed. | 906            | ,                                                                        | from Mast/Plug/Pillar                              | aaring                                                | aaring                                              | dísian.                                                 |             | Mark Direction Distance Height Difference | above standpt, N | above<br>below standpt. | above standpt. | above standpt.          | above standpt. | above standpt. N | abovo standprt              | Noted on U.T.M. Card |
| GEODETIC STATION RECONN                                        | Description:                                       | 1. Cleared by lanes bearing              | 2. Mast & Vanes have been painted white & black respectively, |                                                              |                                                                                                                    | Height of mark | Height of Top Vanes to Top Mark/ <del>Pillar plate出.出.出</del> m. | Height of Cairn휴나나                     | Length of Mast | Aset in conc/rock has been placed/found, bearing"M from Mast/Plug/Pillar | Aset in conc/rock has been placed/found, bearing"M | 6. Aset in conc/rock has been placed/found, bearing"M | 7. Aset in conc/rock has been placed/found, bearing | 8. Action required: Meds Laday dearing for 360 M vision | STANDPOINT: | Mark Direction Horiz. Height Difference   | above standpt.   | above standbt.          | above standpt. | ahove standpt.<br>below | above standpt. | above standpt.   | above standpt.              | Prepared by:         |