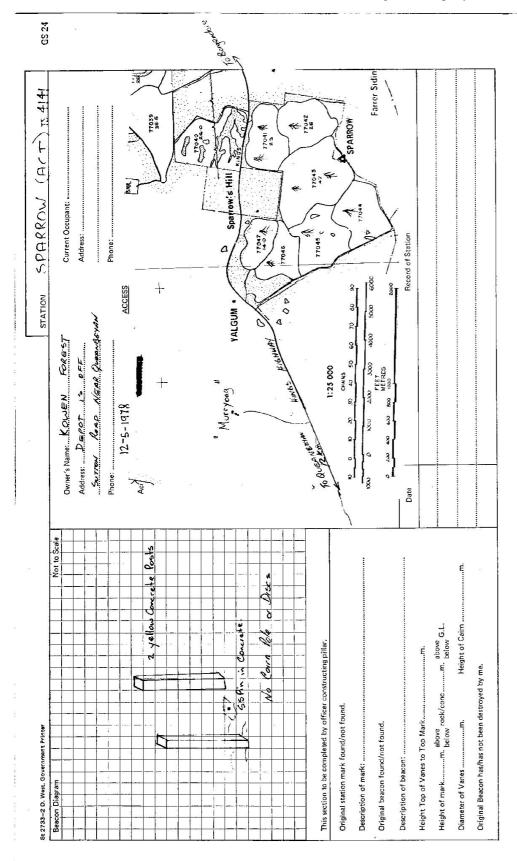

| _                         |                                                        |                                                  |                             |                                                            |                                                           | -                                                                                                          |                                          |                                              |                                    |                                               |                                                  |                                                  | 0.2                                                                     |                                                                             |                     |             |                    |                |                         |                         |                   |                            |                |                   |                      |
|---------------------------|--------------------------------------------------------|--------------------------------------------------|-----------------------------|------------------------------------------------------------|-----------------------------------------------------------|------------------------------------------------------------------------------------------------------------|------------------------------------------|----------------------------------------------|------------------------------------|-----------------------------------------------|--------------------------------------------------|--------------------------------------------------|-------------------------------------------------------------------------|-----------------------------------------------------------------------------|---------------------|-------------|--------------------|----------------|-------------------------|-------------------------|-------------------|----------------------------|----------------|-------------------|----------------------|
| 25                        | 141                                                    |                                                  | 12.5.78                     |                                                            | ),6                                                       | 4                                                                                                          | 0                                        |                                              | 50                                 | ) e(                                          | 87                                               | 1 9¢                                             | 80                                                                      | 90                                                                          | 100                 | ]           | 310 /              | 720            | Z                       | 130                     | /                 |                            | 146            | 150               |                      |
|                           | No.: 4141                                              | ď                                                |                             | FIELD BOOK:                                                | 20/ 30                                                    | Not to Scale                                                                                               |                                          |                                              |                                    |                                               |                                                  |                                                  |                                                                         |                                                                             |                     |             |                    |                |                         |                         |                   |                            |                | 160               |                      |
|                           | ACT)                                                   | SERRE                                            | DATE:                       | 田田                                                         | 10/                                                       |                                                                                                            |                                          |                                              |                                    |                                               |                                                  |                                                  |                                                                         |                                                                             |                     |             |                    |                |                         |                         |                   |                            |                | 1,20              |                      |
|                           | SPARROW (ACT)                                          | CANBERRA                                         | WMILLER                     |                                                            | 360                                                       | North                                                                                                      |                                          |                                              |                                    |                                               |                                                  |                                                  |                                                                         | +                                                                           |                     |             |                    |                |                         |                         |                   |                            |                | 180               | Checked              |
|                           | SPARG                                                  | 00                                               |                             | CMA                                                        | 340 350                                                   | ram                                                                                                        |                                          |                                              |                                    |                                               |                                                  |                                                  |                                                                         |                                                                             |                     |             |                    |                |                         |                         |                   |                            |                | 200 / 190         | Chec                 |
|                           | STATION:                                               | MAP SHEET<br>SCALE 1:250 000                     | INSPECTED BY:               | AUTHORITY:                                                 | 330                                                       | Station Disgram                                                                                            |                                          |                                              |                                    |                                               |                                                  |                                                  |                                                                         |                                                                             |                     |             |                    |                |                         |                         |                   |                            |                | 2,10 /            |                      |
|                           | ST                                                     | MA<br>SC,                                        | N N                         | ₹                                                          |                                                           | 350                                                                                                        |                                          | _ 9                                          | ıέ                                 | 900                                           | /0                                               | 6ź /                                             | 280                                                                     | 0/2                                                                         | 5e0                 | /0          | 5e                 | 540            |                         | 230                     | 7                 | ٠ - ١                      | <b>3</b> 56    | -                 |                      |
|                           | RT                                                     |                                                  |                             |                                                            |                                                           | .l. Pipe                                                                                                   |                                          | Ė                                            | //placed.                          |                                               |                                                  |                                                  |                                                                         |                                                                             |                     |             | Height Difference  | above standpt, | above<br>below standpt. | above<br>below standpt. | above<br>standpt. | above<br>standpt,<br>below | above standpt. | above<br>standpt. | Card                 |
|                           | NCE REPO                                               | not apply                                        | . Mast                      |                                                            | ow being:                                                 | ug, Bolt, G                                                                                                |                                          | al)                                          | I/not found                        |                                               | Plug/Pillar                                      | Plug/Pillar                                      | Plug/Pilłar                                                             | Plug/Pillar                                                                 |                     |             | Hor'z. H           |                |                         |                         |                   |                            |                |                   | Noted on U.T.M. Card |
| Y OF N.S.W.               | GEODETIC STATION RECONNAISSANCE and MAINTENANCE REPORT | Note: Cross out word or words which do not apply | 1. Cleared by lanes bearing |                                                            | The station/pillar was unpiled/not unpiled/constructed on | Description of markshould be explicit, e.g., S/Steel Pillar Plate, Steel plug, Brass plug, Bolt, G.I. Pipe | " G.L.                                   | Diameter of Vanes (vertical)m.               | Name Plate found/not found/placed. |                                               | Aset in conc/rock has been placed/found, bearing | from Mast/Plug/Pillar                            | Ast in conc/rock has been placed/found, bearing"M from Mast/Plug/Pillar | 7. Aset in conc/rock has been placed/found, bearing"M from Mast/Plug/Pillar | 8. Action required: |             | Direction          |                |                         |                         |                   |                            |                |                   | Note                 |
| GEODETIC SURVEY OF N.S.W. | SSANCE and                                             | word or wo                                       |                             |                                                            | 19,                                                       | r Plate, Steel                                                                                             | Mark is m. below G.L.                    | Diameter of                                  |                                    |                                               | M°pr                                             | Aset in conc/rock has been placed/found, bearing | M°gr                                                                    | M°pı                                                                        |                     | OINT:       | Α                  |                |                         |                         |                   |                            |                |                   |                      |
| SE                        | RECONNAL                                               | e: Cross out                                     |                             |                                                            |                                                           | S/Steel Pilla                                                                                              | Nark is                                  | نے                                           | Diameter of Cairnm.                | unpiled)                                      | ound, bearir                                     | ound, bearir                                     | ound, bearir                                                            | ound, bearir                                                                |                     | STANDPO!NT: | Mark               |                |                         |                         |                   |                            | i i            |                   |                      |
|                           | TATION R                                               | Note                                             | 40°                         | spectively.                                                | rcted on                                                  | olicit, e.g., S                                                                                            |                                          | μ                                            | eter of Cair                       | iate if not u                                 | n placed/fc                                      | n placed/fo                                      | n placed/fc                                                             | n placed/fc                                                                 |                     |             | fference           | above standpt. | above standpt.          | above standpt.          | above standpt.    | above<br>below standpt     | above standpt. | above standpt.    | Checked:             |
|                           | ODETIC S                                               | ě                                                | 4                           | & black re                                                 | led/constri                                               | uld be exp                                                                                                 | c/concrete                               | r plate                                      | Diam                               | (approxin                                     | ick has bee                                      | ck has bee                                       | rck has bee                                                             | ck has bee                                                                  |                     | ÷           | Height Difference  | abc<br>bel     | abc                     | ab.                     | abc               | abc<br>Dec                 | abç            | abc               | 3                    |
| ≥                         |                                                        |                                                  | 081                         | ted white                                                  | J/not unpi                                                | shc                                                                                                        | above<br>below rock                      | Mark/Pilia                                   |                                    | £                                             | in conc/ro                                       | in conc/ro                                       | in conc/ra                                                              | in conc/ro                                                                  |                     |             | Horiz.<br>Distance |                |                         |                         |                   |                            |                |                   | les                  |
| IG AUTHOR!                |                                                        |                                                  | oearing                     | re been pain                                               | was unpiled                                               | rk                                                                                                         | .m                                       | nes to Top                                   | 1                                  | 1                                             | setset                                           | set                                              | 1es                                                                     | set                                                                         |                     |             | Direction          |                |                         |                         |                   |                            |                |                   | akmelin              |
| CENTRAL MAPPING AUTHORITY |                                                        | Description:                                     | d by lanes t                | Mast & Vanes have been painted white & black respectively. | ation/pillar                                              | ption of ma                                                                                                | Height of markm. m. below rock/concrete; | Height of Top Vanes to Top Mark/Pillar plate | Height of Cairnm.                  | Length of Mastm. (approximate if not unpiled) |                                                  |                                                  |                                                                         |                                                                             | required:           | OINT:       | ,,                 |                |                         |                         | -                 |                            |                |                   | Prepared by:         |
| CENT                      |                                                        | Descri                                           | 1. Cleare                   | 2. Mast 8                                                  | 3. The st                                                 | Descri                                                                                                     | Height                                   | Heigh                                        | Heigh                              | Lengt                                         | 4. A.                                            | 5. A                                             | 6. A                                                                    | 7. A.                                                                       | 8. Action           | STANDPOINT: | Mark               |                |                         |                         |                   |                            | N.             |                   | Prep.                |
|                           |                                                        | 1                                                |                             |                                                            |                                                           |                                                                                                            |                                          |                                              |                                    |                                               |                                                  |                                                  |                                                                         |                                                                             |                     |             |                    |                |                         |                         |                   | 1                          |                |                   | - 1                  |