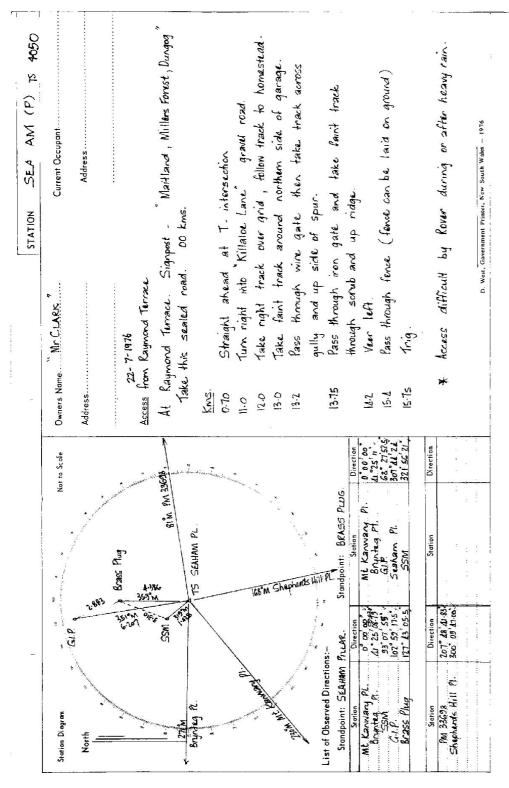

\_

|   | STATION SEAWAN ES. TS 4050 | Owners Name     | Address                               | 24 / 3 / 1977<br>Access AS DONE BY D. KAIN NITH MUNE ALTERATIONS.                                                                                                                                                                                                                                                                                                                                                                                                                                                                                                                                                                                                                                                                                                                                                                                                                                                                                                                                                                                                                                                                                                                                                                                                                                                                                                                                                                                                                                                                                                                                                                                                                                                                                                                                                                                                                                                                                                                                                                                                                                                              | KM. REMARK. MATCHND 21<br>D.D. AT RAYMOND TERRACE . AT STANPOST . DUNGOG SD<br>218RENDENN 27   | D.6 INTERSECTION'S TOMEN SYDMENT ANGLD.<br>9.8 THRE GRAVEL TRAK ON JOUR RIGHT, SUGNPOST KILLALDE L | 10.7 TAKE RIGHT TRACK DIFR GOLD, FOLLOW THE TOACK TO HOMESTEAD DORISANK" | II. 6 HOUESTERD. THE FANT TRACK ON NORTH SIDE OF GAR. AGE. [OWNER OF THE HOUSE IS<br>MR. CLARK. | 11.2 PASS THEOVEH OLD WOODEN GATE ON RIGHT , THEN TALE FAMT TRACK ALROLS GALLY<br>3 110 SOME OF SPILE | 12.2 DAST THOMASH DID IDDA I CATE & THE FAMILT TRACE THOUGH SEAVE, UP RIDEE |           | 13.3 PASS THEOLIGH FENCE LANDON GROWND. | FULOW TRAIL UP EDCKY TRACK TO TRAF. | [ TERUK FROM IRON GATE MENTIONED DEFINITIS NOT NEGOTIABLE DUVING AND AFTER.<br>David | KHIN.     |      |
|---|----------------------------|-----------------|---------------------------------------|--------------------------------------------------------------------------------------------------------------------------------------------------------------------------------------------------------------------------------------------------------------------------------------------------------------------------------------------------------------------------------------------------------------------------------------------------------------------------------------------------------------------------------------------------------------------------------------------------------------------------------------------------------------------------------------------------------------------------------------------------------------------------------------------------------------------------------------------------------------------------------------------------------------------------------------------------------------------------------------------------------------------------------------------------------------------------------------------------------------------------------------------------------------------------------------------------------------------------------------------------------------------------------------------------------------------------------------------------------------------------------------------------------------------------------------------------------------------------------------------------------------------------------------------------------------------------------------------------------------------------------------------------------------------------------------------------------------------------------------------------------------------------------------------------------------------------------------------------------------------------------------------------------------------------------------------------------------------------------------------------------------------------------------------------------------------------------------------------------------------------------|------------------------------------------------------------------------------------------------|----------------------------------------------------------------------------------------------------|--------------------------------------------------------------------------|-------------------------------------------------------------------------------------------------|-------------------------------------------------------------------------------------------------------|-----------------------------------------------------------------------------|-----------|-----------------------------------------|-------------------------------------|--------------------------------------------------------------------------------------|-----------|------|
|   |                            | Nat to Scale    | а<br>1<br>11                          | and the second s | Poort 655                                                                                      | м<br>1. тара<br>1. тара<br>1. тара<br>1. тара                                                      | 94<br>V. 4<br>V. 4                                                       | 5<br>2                                                                                          |                                                                                                       |                                                                             | Direction |                                         |                                     | 2                                                                                    |           |      |
| * |                            | ,               | A A A A A A A A A A A A A A A A A A A |                                                                                                                                                                                                                                                                                                                                                                                                                                                                                                                                                                                                                                                                                                                                                                                                                                                                                                                                                                                                                                                                                                                                                                                                                                                                                                                                                                                                                                                                                                                                                                                                                                                                                                                                                                                                                                                                                                                                                                                                                                                                                                                                |                                                                                                | COLO NICH                                                                                          |                                                                          | بر<br>بر<br>بر                                                                                  | *                                                                                                     | Standpoint:                                                                 | Station   |                                         |                                     | 1                                                                                    | Notion    |      |
|   |                            | X<br>           |                                       |                                                                                                                                                                                                                                                                                                                                                                                                                                                                                                                                                                                                                                                                                                                                                                                                                                                                                                                                                                                                                                                                                                                                                                                                                                                                                                                                                                                                                                                                                                                                                                                                                                                                                                                                                                                                                                                                                                                                                                                                                                                                                                                                | (substant                                                                                      |                                                                                                    | )                                                                        |                                                                                                 | ions:*                                                                                                |                                                                             | Direction |                                         |                                     |                                                                                      | Urrection |      |
|   |                            | Station Diagram | <b>Nafe.</b><br>North<br>             |                                                                                                                                                                                                                                                                                                                                                                                                                                                                                                                                                                                                                                                                                                                                                                                                                                                                                                                                                                                                                                                                                                                                                                                                                                                                                                                                                                                                                                                                                                                                                                                                                                                                                                                                                                                                                                                                                                                                                                                                                                                                                                                                | <sup>900000</sup> 000 m <sup>4</sup> 000 <sup>00</sup><br>₩20000000000000000000000000000000000 | 1000 B. 199 - 7. 599 - 7.<br>194                                                                   | ایر<br>۲ <sup>۰۰</sup> ۹                                                 |                                                                                                 | List of Observed Directions:-                                                                         | Standpoint:                                                                 | Station   |                                         |                                     |                                                                                      | Mation    | <br> |