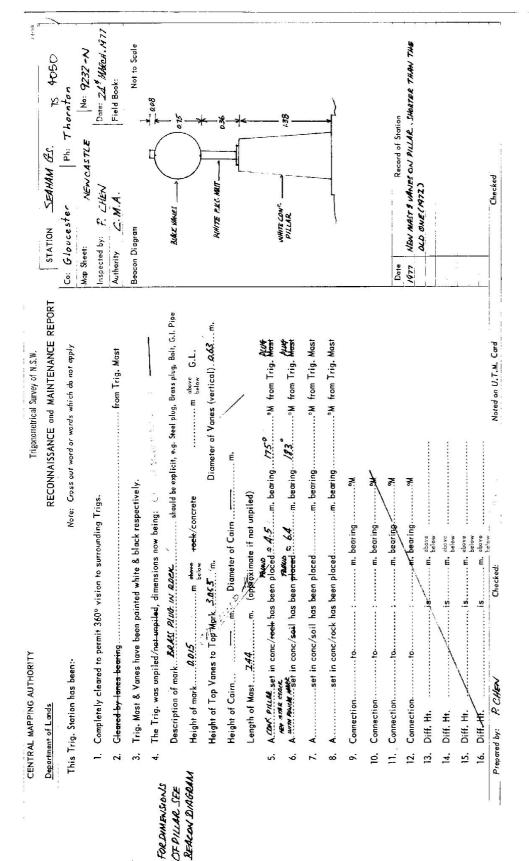

| E.Liegrat Survey of N.S.W.<br>RECONNAISSANCE and MAINTENANCE REPORT 4050 STATION                                                                                                                                                                                                                                                                                                                                                                                                                                                                                                                                                                                                                                                                                                                                                                                                                                                                                                                                                                                                                                                                                                                                                                                                                                                                                                                                                                                                                                                                                                                                                                                                                                                                                                                                                                                                                                                                                                                                                                                                                                               |                                                       | SEAHAM (P) 4050    |
|--------------------------------------------------------------------------------------------------------------------------------------------------------------------------------------------------------------------------------------------------------------------------------------------------------------------------------------------------------------------------------------------------------------------------------------------------------------------------------------------------------------------------------------------------------------------------------------------------------------------------------------------------------------------------------------------------------------------------------------------------------------------------------------------------------------------------------------------------------------------------------------------------------------------------------------------------------------------------------------------------------------------------------------------------------------------------------------------------------------------------------------------------------------------------------------------------------------------------------------------------------------------------------------------------------------------------------------------------------------------------------------------------------------------------------------------------------------------------------------------------------------------------------------------------------------------------------------------------------------------------------------------------------------------------------------------------------------------------------------------------------------------------------------------------------------------------------------------------------------------------------------------------------------------------------------------------------------------------------------------------------------------------------------------------------------------------------------------------------------------------------|-------------------------------------------------------|--------------------|
| This Trig. Station has been:-                                                                                                                                                                                                                                                                                                                                                                                                                                                                                                                                                                                                                                                                                                                                                                                                                                                                                                                                                                                                                                                                                                                                                                                                                                                                                                                                                                                                                                                                                                                                                                                                                                                                                                                                                                                                                                                                                                                                                                                                                                                                                                  | Co: GLOUCESTER Ph:                                    | THORNTON           |
| 1. Completely cleared to permit 360° vision to surrounding Trigs.                                                                                                                                                                                                                                                                                                                                                                                                                                                                                                                                                                                                                                                                                                                                                                                                                                                                                                                                                                                                                                                                                                                                                                                                                                                                                                                                                                                                                                                                                                                                                                                                                                                                                                                                                                                                                                                                                                                                                                                                                                                              | Map Sheet: PEL AVV MAIN<br>Inspected by: P. MCBE ATH. | No: 4557           |
| 2. Cleared by lanes bearing from Trig. Mast                                                                                                                                                                                                                                                                                                                                                                                                                                                                                                                                                                                                                                                                                                                                                                                                                                                                                                                                                                                                                                                                                                                                                                                                                                                                                                                                                                                                                                                                                                                                                                                                                                                                                                                                                                                                                                                                                                                                                                                                                                                                                    | Authority I.S.D. NOLE                                 | Field Book: Php 71 |
| 3. Trig. Mast & Vanes have been pointed white & black respectively. $oldsymbol{l}$                                                                                                                                                                                                                                                                                                                                                                                                                                                                                                                                                                                                                                                                                                                                                                                                                                                                                                                                                                                                                                                                                                                                                                                                                                                                                                                                                                                                                                                                                                                                                                                                                                                                                                                                                                                                                                                                                                                                                                                                                                             | Beacon Diagram                                        | Not to Scale       |
| 4. The Trig. was unpiled/not unpiled, dimensions now being:                                                                                                                                                                                                                                                                                                                                                                                                                                                                                                                                                                                                                                                                                                                                                                                                                                                                                                                                                                                                                                                                                                                                                                                                                                                                                                                                                                                                                                                                                                                                                                                                                                                                                                                                                                                                                                                                                                                                                                                                                                                                    | (                                                     |                    |
| Description of mark                                                                                                                                                                                                                                                                                                                                                                                                                                                                                                                                                                                                                                                                                                                                                                                                                                                                                                                                                                                                                                                                                                                                                                                                                                                                                                                                                                                                                                                                                                                                                                                                                                                                                                                                                                                                                                                                                                                                                                                                                                                                                                            |                                                       | \$0 <b> </b> =     |
| Height of mark                                                                                                                                                                                                                                                                                                                                                                                                                                                                                                                                                                                                                                                                                                                                                                                                                                                                                                                                                                                                                                                                                                                                                                                                                                                                                                                                                                                                                                                                                                                                                                                                                                                                                                                                                                                                                                                                                                                                                                                                                                                                                                                 |                                                       | - 51               |
| m Diamete                                                                                                                                                                                                                                                                                                                                                                                                                                                                                                                                                                                                                                                                                                                                                                                                                                                                                                                                                                                                                                                                                                                                                                                                                                                                                                                                                                                                                                                                                                                                                                                                                                                                                                                                                                                                                                                                                                                                                                                                                                                                                                                      |                                                       | 0 -                |
| Height of Cairnm. Diameter of Cairn                                                                                                                                                                                                                                                                                                                                                                                                                                                                                                                                                                                                                                                                                                                                                                                                                                                                                                                                                                                                                                                                                                                                                                                                                                                                                                                                                                                                                                                                                                                                                                                                                                                                                                                                                                                                                                                                                                                                                                                                                                                                                            | )                                                     | ,<br>+             |
| (approximate if not unpiled)                                                                                                                                                                                                                                                                                                                                                                                                                                                                                                                                                                                                                                                                                                                                                                                                                                                                                                                                                                                                                                                                                                                                                                                                                                                                                                                                                                                                                                                                                                                                                                                                                                                                                                                                                                                                                                                                                                                                                                                                                                                                                                   |                                                       | - <i>9</i> E       |
| 5. ASSMset in cone/rock has been p <del>laced</del> /fd].428.m. bearing312 <sup>o</sup> M from Trig. Maet/pillar                                                                                                                                                                                                                                                                                                                                                                                                                                                                                                                                                                                                                                                                                                                                                                                                                                                                                                                                                                                                                                                                                                                                                                                                                                                                                                                                                                                                                                                                                                                                                                                                                                                                                                                                                                                                                                                                                                                                                                                                               |                                                       | 0->                |
| 6. A. GIPset in conc/soit has been pieced/id lo.2014 bearing                                                                                                                                                                                                                                                                                                                                                                                                                                                                                                                                                                                                                                                                                                                                                                                                                                                                                                                                                                                                                                                                                                                                                                                                                                                                                                                                                                                                                                                                                                                                                                                                                                                                                                                                                                                                                                                                                                                                                                                                                                                                   | *                                                     | €-                 |
| 7. A Stass Mig. set in conc/soil has been placed/id d.386m. bearing                                                                                                                                                                                                                                                                                                                                                                                                                                                                                                                                                                                                                                                                                                                                                                                                                                                                                                                                                                                                                                                                                                                                                                                                                                                                                                                                                                                                                                                                                                                                                                                                                                                                                                                                                                                                                                                                                                                                                                                                                                                            |                                                       | 621                |
| 8. Aset in conc/rock has been placed/fdm. bearing                                                                                                                                                                                                                                                                                                                                                                                                                                                                                                                                                                                                                                                                                                                                                                                                                                                                                                                                                                                                                                                                                                                                                                                                                                                                                                                                                                                                                                                                                                                                                                                                                                                                                                                                                                                                                                                                                                                                                                                                                                                                              |                                                       | ·                  |
| lugtoSSM;                                                                                                                                                                                                                                                                                                                                                                                                                                                                                                                                                                                                                                                                                                                                                                                                                                                                                                                                                                                                                                                                                                                                                                                                                                                                                                                                                                                                                                                                                                                                                                                                                                                                                                                                                                                                                                                                                                                                                                                                                                                                                                                      | 7%.                                                   | *                  |
| 10. Connection. Pluato1.P ;2.883 √m. bearing _2.28?M                                                                                                                                                                                                                                                                                                                                                                                                                                                                                                                                                                                                                                                                                                                                                                                                                                                                                                                                                                                                                                                                                                                                                                                                                                                                                                                                                                                                                                                                                                                                                                                                                                                                                                                                                                                                                                                                                                                                                                                                                                                                           |                                                       |                    |
| 11. Connectionta                                                                                                                                                                                                                                                                                                                                                                                                                                                                                                                                                                                                                                                                                                                                                                                                                                                                                                                                                                                                                                                                                                                                                                                                                                                                                                                                                                                                                                                                                                                                                                                                                                                                                                                                                                                                                                                                                                                                                                                                                                                                                                               |                                                       |                    |
| 12. Connection                                                                                                                                                                                                                                                                                                                                                                                                                                                                                                                                                                                                                                                                                                                                                                                                                                                                                                                                                                                                                                                                                                                                                                                                                                                                                                                                                                                                                                                                                                                                                                                                                                                                                                                                                                                                                                                                                                                                                                                                                                                                                                                 | Date Record of Station                                | Station            |
| 13. Diff. Ht. Siler Rakeis. 1: 371. Jm. 2000 55M                                                                                                                                                                                                                                                                                                                                                                                                                                                                                                                                                                                                                                                                                                                                                                                                                                                                                                                                                                                                                                                                                                                                                                                                                                                                                                                                                                                                                                                                                                                                                                                                                                                                                                                                                                                                                                                                                                                                                                                                                                                                               |                                                       |                    |
| 14. Diff. Hr. Wher Nets. is 1:239. In above G P                                                                                                                                                                                                                                                                                                                                                                                                                                                                                                                                                                                                                                                                                                                                                                                                                                                                                                                                                                                                                                                                                                                                                                                                                                                                                                                                                                                                                                                                                                                                                                                                                                                                                                                                                                                                                                                                                                                                                                                                                                                                                |                                                       |                    |
| Philter Plack is 1.275 m. dove fire Plug                                                                                                                                                                                                                                                                                                                                                                                                                                                                                                                                                                                                                                                                                                                                                                                                                                                                                                                                                                                                                                                                                                                                                                                                                                                                                                                                                                                                                                                                                                                                                                                                                                                                                                                                                                                                                                                                                                                                                                                                                                                                                       |                                                       |                    |
| 16. Diff. Ht. is the state of t |                                                       |                    |
| L                                                                                                                                                                                                                                                                                                                                                                                                                                                                                                                                                                                                                                                                                                                                                                                                                                                                                                                                                                                                                                                                                                                                                                                                                                                                                                                                                                                                                                                                                                                                                                                                                                                                                                                                                                                                                                                                                                                                                                                                                                                                                                                              |                                                       |                    |