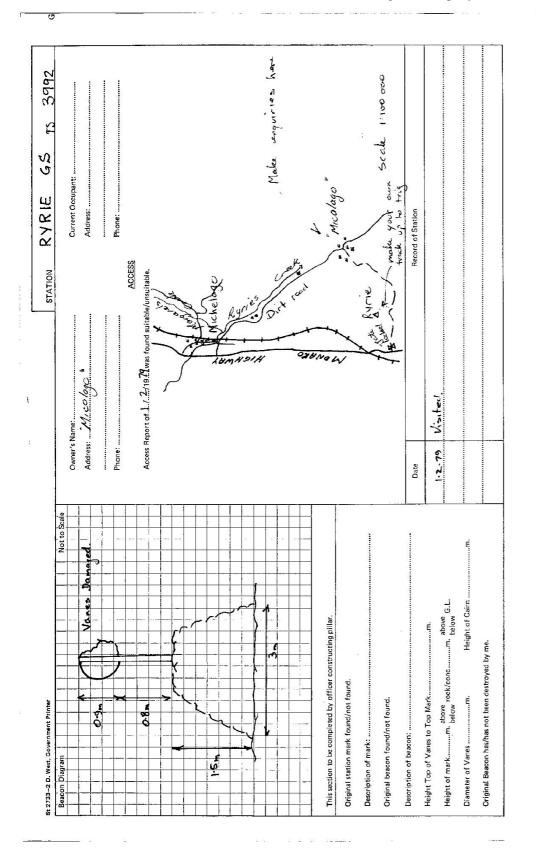

|                                  |                                        |                                                               |                                                                                                            |                                                  |                                    | l                 |                                                                  |                   |               |              |
|----------------------------------|----------------------------------------|---------------------------------------------------------------|------------------------------------------------------------------------------------------------------------|--------------------------------------------------|------------------------------------|-------------------|------------------------------------------------------------------|-------------------|---------------|--------------|
|                                  |                                        |                                                               | GEODETIC STATION RECONNAISSANCE and MAINTENANCE REPORT                                                     | NCE and MAINTEN                                  | ANCE REPORT                        | S                 | STATION: RYRIE                                                   | JE GS             | $\mathcal{N}$ | No.: 3992    |
| Description:<br>1. Cleared by Is | ın:<br>/ lanes bearing                 | 360° - 5.0%                                                   | Description:       Note: Cross out word or words which do not applicated by lanes bearing                  | Note: Cross out word or words which do not apply | o not apply<br>ig. Nast            | 200 =             | MAP SHEET<br>SCALE 1: 250 000 CANGERRA<br>INSPECTED BY: W MILLED | CANBER<br>W MULED |               | DATE: 1.2.79 |
| . Mast & Va                      | anes have been paint                   | 2. Mast & Vanes have been painted white & black respectively. | ctively.                                                                                                   |                                                  |                                    | 4                 |                                                                  | C,M D             |               | FIELD BOOK:  |
| 3. The statio                    | n/piller was uppilted.                 | /not unpiled/co <del>nstruct</del>                            | The station/pi <del>ller</del> was unpiled/not unpiled/constructed on                                      | 19.72, dimensions                                | now being:                         | K                 | 330 340                                                          | 350 360           |               | 2 zq / 30    |
| Descriptio                       | m of mark                              | should be explic                                              | Description of markshould be explicit, e.g., S/Steel Pillar Plate, Steel plug, Brass plug, Bolt, G.I. Pipe | tte, Steel plug, Brass                           | plug, Bolt, G.I. Pip               | 350               | Station Diagram                                                  | North             | ~             | Not to Scale |
| Height of                        | markm.                                 | Height of markm. <sup>above</sup> fock/concrete;              | Mark is G.L.                                                                                               | m. above G.L.                                    |                                    |                   |                                                                  |                   | •/            |              |
| Height of                        | Height of Top Vanes to Top Mark/Pillar | Mark/Pillar platem.                                           |                                                                                                            | Diameter of Vanes (vertical)m.                   | tical)m.                           | 0                 |                                                                  |                   | 7             |              |
| Height of                        | Height of Cairn                        |                                                               | Diameter of Cairn                                                                                          | Name Plate four                                  | Name Plate found/not found/placed. | <u>عار</u><br>تو  |                                                                  |                   | 12.           |              |
| Length of                        | Length of Mast                         |                                                               | (approximate if not unpiled)                                                                               |                                                  |                                    | 002               |                                                                  |                   | 190           |              |
| . A                              | tet j                                  | in conc/rock has been p                                       | 4. A                                                                                                       | °M from Mas                                      | t/Plug/Pillar                      | /0                |                                                                  |                   | NI            |              |
| 6. A                             | set i                                  | in conc/rock has been I                                       | A                                                                                                          | °M from Mas                                      | t/Piug/Pillar                      | ęź /              |                                                                  |                   | /             |              |
| Α                                | set i                                  | in conc/rock has been I                                       | <ol> <li>A<sup>o</sup>M from Mast/Plug/Pillar</li> </ol>                                                   | <sup>o</sup> M from Mas                          | t/Plug/Pillar                      | 08/Z              | ×                                                                |                   |               |              |
| . A                              | set i                                  | in conc/rock has been I                                       | 7. A                                                                                                       | "om Mas                                          | from Mast/Plug/Pillar              | ożz               |                                                                  | Ŧ                 |               |              |
| . Action rec                     | tuired:                                |                                                               | 8. Action required:                                                                                        |                                                  |                                    | 200<br>2          |                                                                  |                   |               |              |
| STANDPOINT:                      | Е                                      |                                                               | STANDPOINT:                                                                                                | Ë                                                |                                    | \ 0               |                                                                  |                   |               |              |
| Merk                             | Direction                              | Horiz. Height Difference                                      | rence Mark                                                                                                 | Direction                                        | Horiz.<br>Distance Height D        | Height Difference |                                                                  |                   |               |              |
|                                  |                                        | above<br>below                                                | above standpt<br>below                                                                                     |                                                  | 19 G                               | above standpt. N  |                                                                  |                   |               |              |
|                                  |                                        | above                                                         | above standpt.                                                                                             |                                                  |                                    |                   |                                                                  |                   |               |              |
| e<br>e                           |                                        | above                                                         | above standpt<br>helow                                                                                     |                                                  | # 6                                | above standpt     |                                                                  |                   |               |              |
|                                  |                                        | above<br>below                                                | above standpt.<br>below                                                                                    |                                                  | а ж<br>а                           | sbove standpt.    |                                                                  |                   |               |              |
|                                  |                                        | above<br>below                                                | above standpt.                                                                                             |                                                  | 4 8                                | shove standpt.    |                                                                  |                   |               |              |
|                                  |                                        | above                                                         | above standpt.<br>below                                                                                    |                                                  | ₩ ă.                               | above standpt. N  |                                                                  |                   | 0             |              |
|                                  |                                        | above<br>below                                                | above standpt.<br>below                                                                                    |                                                  | 10 B                               | ahove standpt.    | 210 / 200                                                        | 1 190 1           | 180 170       | 150 150      |
| Prepared by:                     | 1 by: 1.M. M.M.                        | 36.9.79 Che                                                   | Checked:                                                                                                   | N                                                | Noted on U. T.M. Card              |                   |                                                                  | Checked           |               |              |