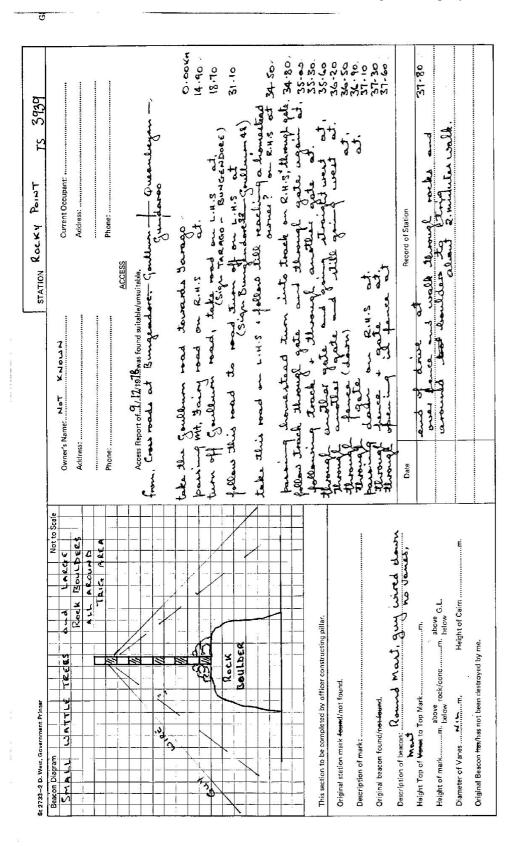

| 50                                                     |                                                  |                                                                           | _                    | 40 60 60 70 80 90 100 310 120 130 146                                             |                                                                                  |                                         |                                              |                                    |                                               |                                                        |                                                        |                                                                          |                                                        |                                                                                    | 46            | 7                  |                        |                         |                  |                 |                |                |                   |            |
|--------------------------------------------------------|--------------------------------------------------|---------------------------------------------------------------------------|----------------------|-----------------------------------------------------------------------------------|----------------------------------------------------------------------------------|-----------------------------------------|----------------------------------------------|------------------------------------|-----------------------------------------------|--------------------------------------------------------|--------------------------------------------------------|--------------------------------------------------------------------------|--------------------------------------------------------|------------------------------------------------------------------------------------|---------------|--------------------|------------------------|-------------------------|------------------|-----------------|----------------|----------------|-------------------|------------|
| No.: F. 3939                                           |                                                  | DATE: 9-12-78                                                             | FIELD BOOK: O1411    | 0 / 50 / 30                                                                       | Not to Scale                                                                     |                                         |                                              |                                    |                                               |                                                        |                                                        |                                                                          |                                                        |                                                                                    |               |                    |                        |                         |                  |                 |                |                | 170   160   150   |            |
| STATION: ROCKY POINT                                   | MAP SHEET<br>SCALE 1:250 000 CAN BERRA           | INSPECTED BY: W.C. BOADER                                                 | AUTHORITY: C.M.A     | 330 340 350 360 10                                                                | m North                                                                          |                                         |                                              |                                    |                                               |                                                        |                                                        |                                                                          | +                                                      |                                                                                    |               |                    |                        |                         |                  |                 |                |                | 081 061 /         | Of an Iran |
|                                                        |                                                  |                                                                           |                      |                                                                                   | Station Diagram                                                                  |                                         | 0                                            | ié ,                               | 300                                           | /00                                                    | 06ź /                                                  | 082                                                                      | oźz                                                    | Seo                                                                                | 09            | ş \                | 540                    |                         | )<br>)<br>)<br>) |                 |                | )22            | 210 / 200         |            |
| ORT                                                    |                                                  | ST George and                                                             | 1 7 2 6              |                                                                                   | G.I. Pipe                                                                        |                                         | Ë                                            | id/placed.                         | •                                             |                                                        | •                                                      | •                                                                        |                                                        | de Aster                                                                           | المعلق        | Height Difference  |                        | above<br>below standpt. | colow standpt.   | atione standpt. | above standpt. | above standpt. | above<br>standpt. |            |
| ANCE REP                                               | not apply                                        | ig. Mast                                                                  | 2000                 | now being:                                                                        | plug, Bolt, (                                                                    |                                         | tical)                                       | nd/not foun                        |                                               | t/Plug/Pillar                                          | t/Plug/Pillar                                          | t/Plug/Pillar                                                            | t/Plug/Pillar                                          | Janes J                                                                            | on a housber, | Horiz.<br>Distance |                        |                         |                  |                 |                |                |                   |            |
| GEODETIC STATION RECONNAISSANCE and MAINTENANCE REPORT | Note: Cross out word or words which do not apply | Cleared by lanes bearing Small which the Hill of Named of Prom Trig. Mast | والمصريان وأحله ومعد | ., dimensions                                                                     | el plug, Brass                                                                   | ove G.L.                                | Diameter of Vanes (vertical)m.               | Name Plate found/not found/placed. |                                               | M from Mas                                             | M from Mast                                            | M from Mas                                                               | M from Mast                                            | K.T. B.                                                                            | •             | Direction          |                        |                         |                  |                 |                |                |                   |            |
|                                                        |                                                  |                                                                           |                      | The station/piller wes unpiled/not unpiled/censtructed en19 dimensions now being: | be explicit, e.g., S/Steel Pillar Plate, Steel plug, Brass plug, Bolt, G.I. Pipe | Mark ism. below G.L.                    |                                              | Diameter of Cairnm.                | unpiled}                                      | ias been placed/found, bearing"M from Mast/Plug/Pillar | iss been placed/found, bearing"M from Mast/Plug/Pillar | Aset in conc/rack has been placed/found, bearing"M from Mast/Plug/Pillar | nas been placed/found, bearing"M from Mast/Plug/Pillar | 8. Action required: wat a good site for a cource, pittless, Successed of Roulldess | STANDPOINT:   | Mark               |                        |                         | I                |                 |                |                |                   |            |
| DETIC STATION                                          | Noi                                              | Last, Red Wo                                                              | black respectively.  | d/c <del>onstructed o</del> n                                                     |                                                                                  |                                         | Height of Top Vanes to Top Mark/Pillar plate | Diameter of Ca                     | Length of Mastm. (approximate if not unpiled) | k has been placed/f                                    | k has been placed/f                                    | < has been placed/f                                                      | < has been placed/f                                    | to to ocu                                                                          |               | Height Difference  | above standpt<br>below | above standpt.          | above standpt.   | above standpt.  | above standpt. | above standpt. | ubove standpt.    |            |
|                                                        | ;                                                | Chamba                                                                    | ted white &          | I/not unpile                                                                      | nous                                                                             | above rock/i                            | Mark/Pillar ş                                | m.                                 | m, (e                                         | in conc/rocl                                           | in conc/racl                                           | in conc/rac                                                              | in conc/rac                                            | ند معور                                                                            |               | Horiz.<br>Distance |                        |                         |                  |                 |                |                | -                 |            |
| CENTRAL MAPPING AUTHORITY                              |                                                  | s bearing to:                                                             | ave been pain        | r w <del>as unpile</del> t                                                        | nark                                                                             |                                         | anes to Top                                  | 2.5                                |                                               | set                                                    | 195set                                                 | set                                                                      | set                                                    | a tan                                                                              |               | Direction          |                        |                         |                  |                 |                |                |                   |            |
|                                                        | Description:                                     | leared by lanes                                                           | last & Vanes he      | he station/ <b>pille</b>                                                          | Description of markshould                                                        | Height of markm. m. show rock/concrets; | eight of Top V                               | Height of Caim                     | ength of Mast ,                               | 4. Aset in conc/rock P                                 | Aset in conc/rack h                                    | ,,,,,,,,,,,,,,,,,,,,,,,,,,,,,,,,,,,,,,,                                  | 7. Aset in conc/rock P                                 | ction required:                                                                    | STANDPOINT:   | Mark               |                        |                         |                  |                 |                |                |                   |            |