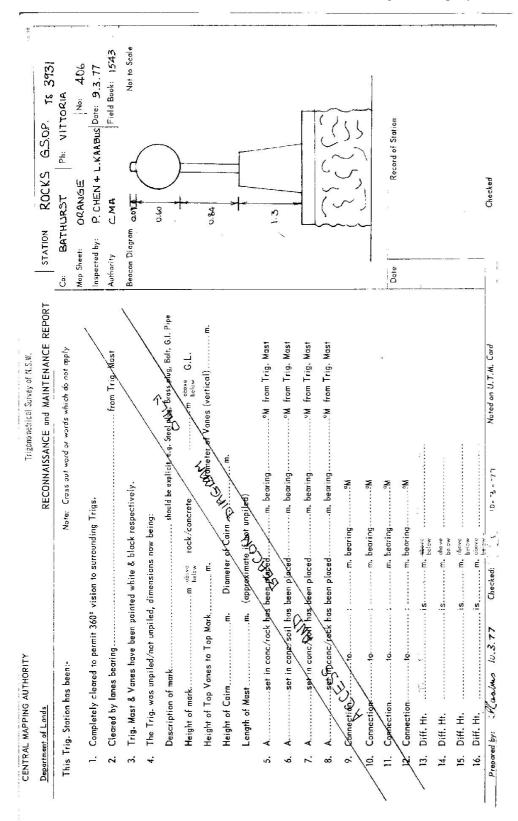

| Department of Lands                                                 | RECONNAISSANCE and MAINTENANCE REPORT                                                                                  | STATION ROCKS TS 3931                                                                                                                                                                                                                                                                                                                                                                                                                                                                                                                                                                                                                                                                                                                                                                                                                                                                                                                                                                                                                                                                                                                                                                                                                                                                                                                                                                                                                                                                                                                                                                                                                                                                                                                                                                                                                                                                                                                                                                                                                                                                                                          |         |
|---------------------------------------------------------------------|------------------------------------------------------------------------------------------------------------------------|--------------------------------------------------------------------------------------------------------------------------------------------------------------------------------------------------------------------------------------------------------------------------------------------------------------------------------------------------------------------------------------------------------------------------------------------------------------------------------------------------------------------------------------------------------------------------------------------------------------------------------------------------------------------------------------------------------------------------------------------------------------------------------------------------------------------------------------------------------------------------------------------------------------------------------------------------------------------------------------------------------------------------------------------------------------------------------------------------------------------------------------------------------------------------------------------------------------------------------------------------------------------------------------------------------------------------------------------------------------------------------------------------------------------------------------------------------------------------------------------------------------------------------------------------------------------------------------------------------------------------------------------------------------------------------------------------------------------------------------------------------------------------------------------------------------------------------------------------------------------------------------------------------------------------------------------------------------------------------------------------------------------------------------------------------------------------------------------------------------------------------|---------|
| This Trig. Station has been:-                                       | Note: Cross out word or words which do not apply                                                                       | Ph: Ph:                                                                                                                                                                                                                                                                                                                                                                                                                                                                                                                                                                                                                                                                                                                                                                                                                                                                                                                                                                                                                                                                                                                                                                                                                                                                                                                                                                                                                                                                                                                                                                                                                                                                                                                                                                                                                                                                                                                                                                                                                                                                                                                        |         |
| 1. Completely cleared to permit 360° vision to surrounding Trigs.   | rounding Trigs.                                                                                                        | Mos Sheet: No. M. A. Maracuss Date: A.                                                                                                                                                                                                                                                                                                                                                                                                                                                                                                                                                                                                                                                                                                                                                                                                                                                                                                                                                                                                                                                                                                                                                                                                                                                                                                                                                                                                                                                                                                                                                                                                                                                                                                                                                                                                                                                                                                                                                                                                                                                                                         | Nov 75  |
| 2. Cleared by lanes bearing                                         | from Trig. Mast                                                                                                        | N6E 130                                                                                                                                                                                                                                                                                                                                                                                                                                                                                                                                                                                                                                                                                                                                                                                                                                                                                                                                                                                                                                                                                                                                                                                                                                                                                                                                                                                                                                                                                                                                                                                                                                                                                                                                                                                                                                                                                                                                                                                                                                                                                                                        | 877 779 |
| 3. Trig. Mast & Vanes have been pointed white & black respectively. | black respectively.                                                                                                    | Boocon Diagram And to Scale                                                                                                                                                                                                                                                                                                                                                                                                                                                                                                                                                                                                                                                                                                                                                                                                                                                                                                                                                                                                                                                                                                                                                                                                                                                                                                                                                                                                                                                                                                                                                                                                                                                                                                                                                                                                                                                                                                                                                                                                                                                                                                    | Scale   |
| 4. The Trig. was unpiled/not unpiled, dimensions now being:         | now being:                                                                                                             |                                                                                                                                                                                                                                                                                                                                                                                                                                                                                                                                                                                                                                                                                                                                                                                                                                                                                                                                                                                                                                                                                                                                                                                                                                                                                                                                                                                                                                                                                                                                                                                                                                                                                                                                                                                                                                                                                                                                                                                                                                                                                                                                |         |
| Description of mark Concrete Pu                                     | Description of mark Concrete Pitta State Pittan Should be explicit, e.g. Steel plug, Brass plug, Bolt, Concrete Pitlan | 41.2 0000 2.14                                                                                                                                                                                                                                                                                                                                                                                                                                                                                                                                                                                                                                                                                                                                                                                                                                                                                                                                                                                                                                                                                                                                                                                                                                                                                                                                                                                                                                                                                                                                                                                                                                                                                                                                                                                                                                                                                                                                                                                                                                                                                                                 | <u></u> |
| Height of mark 1.30 m. sbove                                        | in above metal concrete                                                                                                | The second secon |         |
| Height of Top Vanes to <del>Top Mark</del> /Top pillar pl           | Height of Top Vanes to Tep Merk Top pillar plate, 1.45. m Diameter of Vanes (vortical) 0.61. m.                        |                                                                                                                                                                                                                                                                                                                                                                                                                                                                                                                                                                                                                                                                                                                                                                                                                                                                                                                                                                                                                                                                                                                                                                                                                                                                                                                                                                                                                                                                                                                                                                                                                                                                                                                                                                                                                                                                                                                                                                                                                                                                                                                                |         |
| Height of Cairn m. Diemeter                                         | Diemeter of Coirn                                                                                                      | 1.30                                                                                                                                                                                                                                                                                                                                                                                                                                                                                                                                                                                                                                                                                                                                                                                                                                                                                                                                                                                                                                                                                                                                                                                                                                                                                                                                                                                                                                                                                                                                                                                                                                                                                                                                                                                                                                                                                                                                                                                                                                                                                                                           |         |
| Length of Mast                                                      | e if not unpiled)                                                                                                      | green and                                                                                                                                                                                                                                                                                                                                                                                                                                                                                                                                                                                                                                                                                                                                                                                                                                                                                                                                                                                                                                                                                                                                                                                                                                                                                                                                                                                                                                                                                                                                                                                                                                                                                                                                                                                                                                                                                                                                                                                                                                                                                                                      |         |
| 5. Aset in conc/rock has been placed/fd                             | /fdm. bearing                                                                                                          |                                                                                                                                                                                                                                                                                                                                                                                                                                                                                                                                                                                                                                                                                                                                                                                                                                                                                                                                                                                                                                                                                                                                                                                                                                                                                                                                                                                                                                                                                                                                                                                                                                                                                                                                                                                                                                                                                                                                                                                                                                                                                                                                |         |
| 6. Aset in conc/sail has been placed/fdm. bearing.                  | ofdm. bearing                                                                                                          |                                                                                                                                                                                                                                                                                                                                                                                                                                                                                                                                                                                                                                                                                                                                                                                                                                                                                                                                                                                                                                                                                                                                                                                                                                                                                                                                                                                                                                                                                                                                                                                                                                                                                                                                                                                                                                                                                                                                                                                                                                                                                                                                |         |
| 7. Aset in conc/soil has been placed/fdm. bearing                   | ifdm. bearing                                                                                                          | 3                                                                                                                                                                                                                                                                                                                                                                                                                                                                                                                                                                                                                                                                                                                                                                                                                                                                                                                                                                                                                                                                                                                                                                                                                                                                                                                                                                                                                                                                                                                                                                                                                                                                                                                                                                                                                                                                                                                                                                                                                                                                                                                              |         |
| 8. Aset in conc/rock has been pluced/fdm. bearing                   | /fdm. bearing https://www.bearing.com/                                                                                 | Conc                                                                                                                                                                                                                                                                                                                                                                                                                                                                                                                                                                                                                                                                                                                                                                                                                                                                                                                                                                                                                                                                                                                                                                                                                                                                                                                                                                                                                                                                                                                                                                                                                                                                                                                                                                                                                                                                                                                                                                                                                                                                                                                           |         |
| 9. Connection 2144.8. 105541 7778 : 9.167 m. bearing                | bearing                                                                                                                | 01.) SELLTON CTIMES                                                                                                                                                                                                                                                                                                                                                                                                                                                                                                                                                                                                                                                                                                                                                                                                                                                                                                                                                                                                                                                                                                                                                                                                                                                                                                                                                                                                                                                                                                                                                                                                                                                                                                                                                                                                                                                                                                                                                                                                                                                                                                            |         |
| 10. Connection PILLAR 107P/6 PLUS 4 122 m. bearing                  | bearing                                                                                                                | 75                                                                                                                                                                                                                                                                                                                                                                                                                                                                                                                                                                                                                                                                                                                                                                                                                                                                                                                                                                                                                                                                                                                                                                                                                                                                                                                                                                                                                                                                                                                                                                                                                                                                                                                                                                                                                                                                                                                                                                                                                                                                                                                             | :=:     |
| 11. Connection 724 704 10.554 71.78 . 57.494 m. beuring             | heuring                                                                                                                | Date   Record of Station                                                                                                                                                                                                                                                                                                                                                                                                                                                                                                                                                                                                                                                                                                                                                                                                                                                                                                                                                                                                                                                                                                                                                                                                                                                                                                                                                                                                                                                                                                                                                                                                                                                                                                                                                                                                                                                                                                                                                                                                                                                                                                       | 5       |
| 12. Connection to m.                                                | m. bearing m.                                                                                                          | Aw 75 New mast 4 waves FITTED                                                                                                                                                                                                                                                                                                                                                                                                                                                                                                                                                                                                                                                                                                                                                                                                                                                                                                                                                                                                                                                                                                                                                                                                                                                                                                                                                                                                                                                                                                                                                                                                                                                                                                                                                                                                                                                                                                                                                                                                                                                                                                  |         |
| 13. Diff. Ht                                                        | whom planets planets                                                                                                   |                                                                                                                                                                                                                                                                                                                                                                                                                                                                                                                                                                                                                                                                                                                                                                                                                                                                                                                                                                                                                                                                                                                                                                                                                                                                                                                                                                                                                                                                                                                                                                                                                                                                                                                                                                                                                                                                                                                                                                                                                                                                                                                                |         |
| 14. Diff. Ht. 55M 7178 is 2-558 m. Melow                            | they Courted Rest                                                                                                      |                                                                                                                                                                                                                                                                                                                                                                                                                                                                                                                                                                                                                                                                                                                                                                                                                                                                                                                                                                                                                                                                                                                                                                                                                                                                                                                                                                                                                                                                                                                                                                                                                                                                                                                                                                                                                                                                                                                                                                                                                                                                                                                                | -,-     |
| Diff. Ht.                                                           | m, above<br>hoten                                                                                                      |                                                                                                                                                                                                                                                                                                                                                                                                                                                                                                                                                                                                                                                                                                                                                                                                                                                                                                                                                                                                                                                                                                                                                                                                                                                                                                                                                                                                                                                                                                                                                                                                                                                                                                                                                                                                                                                                                                                                                                                                                                                                                                                                |         |
| 16. Uitt. Ht.                                                       | ממחמה                                                                                                                  |                                                                                                                                                                                                                                                                                                                                                                                                                                                                                                                                                                                                                                                                                                                                                                                                                                                                                                                                                                                                                                                                                                                                                                                                                                                                                                                                                                                                                                                                                                                                                                                                                                                                                                                                                                                                                                                                                                                                                                                                                                                                                                                                |         |