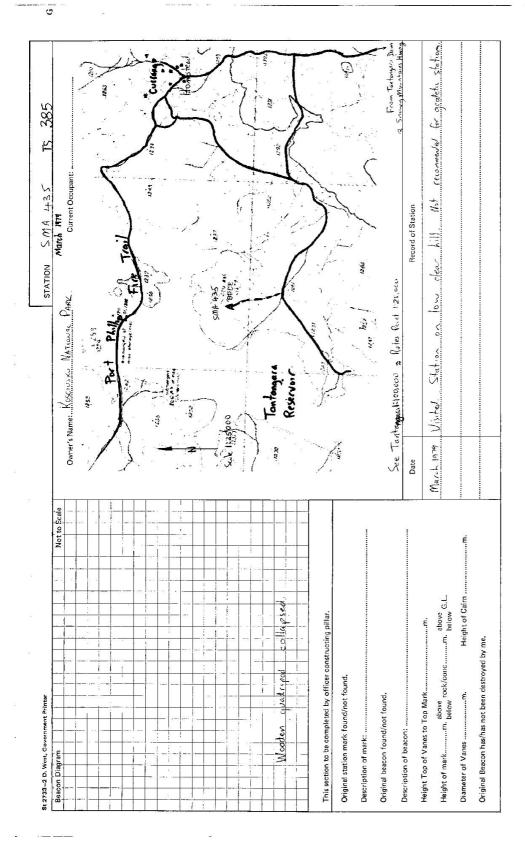

|                                                                             | GEOD                                                                                                        | DDETIC STATION          | PETIC STATION RECONNAISSANCE and MAINTENANCE REPORT                                                                  | nd MAINTENA                                  | ANCE REP             | ORT                                     | STATION: S                   | MA 4                     | 35      | No.:         | 385     |
|-----------------------------------------------------------------------------|-------------------------------------------------------------------------------------------------------------|-------------------------|----------------------------------------------------------------------------------------------------------------------|----------------------------------------------|----------------------|-----------------------------------------|------------------------------|--------------------------|---------|--------------|---------|
| Description:                                                                | d                                                                                                           | Not                     | Note: Cross aut word or words which do not apply                                                                     | ords which do                                | not apply            |                                         | MAP SHEET<br>SCALE 1:250 000 | DON CANBERRA             | RRA     |              |         |
| ${\cal X}$ . Cleared by lanes ${\mathfrak k}$                               | earing                                                                                                      |                         | ${\mathcal K}$ . Cleared by lanes bearing from Trig. Mast                                                            | from Trig                                    | g, Mast              |                                         | INSPECTED BY                 | INSPECTED BY: 14- HADDON |         | DATE: March  | 1979    |
| 2. Mast & Vanes have been painted white &                                   | e been painted white 8                                                                                      | & black respectively.   |                                                                                                                      |                                              |                      |                                         | AUTHORITY:                   | C.M.A.                   | Œ       | FIELD BOOK:  |         |
| 3. The station/pillar                                                       | was unpiled/not unpil                                                                                       | led/constructed on      | 3. The station/pillar was unpiled/not unpiled/constructed on19 19 dimensions now being:                              | ., dimensions n                              | low being:           |                                         | 330                          | 340 350                  | 360 10  | 20/ 3        | 30,     |
| Description of ma                                                           | rk. G.J. Neul m. 1828. sho                                                                                  | uld be explicit, e.g.,  | Description of mark, 🗺 🎞 🌿 🚉 Should be explicit, e.g., S/Steel Pillar Plate, Steel plug, Brass plug, Bolt, G.I. Pipe | el plug, Brass p                             | olug, Bolt, (        | 3.1. Pipe                               | Station Diagram              | gram                     | North   | Not to Scale | `4(     |
| Height of mark<br>Height of Top Va                                          | Height of markm., <sup>ajgong</sup> rock/concrete;<br>Height of Top Vanes, <b>xo</b> Top Mark/Pillar plate, |                         | ark is                                                                                                               | m. above G.L. Diameter of Vange (vertical)m. | ·<br>ical}           | F.                                      |                              |                          |         |              | 9       |
| Height of Cairn,                                                            | Height of Cairn                                                                                             | Diameter of Ca          | E                                                                                                                    | Name Plate found/not found/placed.           | d/not fou'n          | d/placed.                               | η <b>ε</b>                   |                          |         |              | 50      |
| Length Of Mast                                                              | Lerigin of widst                                                                                            | (approximate ii not     | unpined)                                                                                                             |                                              | ei<br>ei             |                                         | ροε                          |                          |         |              | èρ      |
| 4. A                                                                        | set in conc/ro                                                                                              | ick has been placed/f   | ound, bearing                                                                                                        | M from Mast,                                 | /Plug/Pillar         |                                         | / ogá                        |                          |         |              | / >     |
| 6. Aset in conc/rock                                                        | set in conc/ro                                                                                              | ck has been placed/f    | has been placed/found, bearing"M from Mast/Plug/Pillar                                                               | M from Mast,                                 | /Plug/Pillar         |                                         | £ / o                        |                          |         |              | 67      |
| 6. Aset in conc/rock has been placed/found, bearing"M from Mast/Plug/Pillar | set in conc/ro                                                                                              | ck has been placed/f    | ound, bearing                                                                                                        | M from Mast                                  | /Plug/Pillar         |                                         | 280                          |                          |         |              | so      |
| 7. Aset in conc/rock                                                        | set in conc/ro                                                                                              | ck has been placed/f    | has been placed/found, bearing"M from Mast/Plug/Pillar                                                               | M from Mast,                                 | /Plug/Pillar         |                                         | 04z                          |                          | +       |              | 90      |
| 8. Action required:                                                         |                                                                                                             |                         | 8. Action required:                                                                                                  |                                              |                      | *************************************** | zeo j                        |                          |         |              | 100     |
| STANDPOINT:                                                                 |                                                                                                             |                         | STANDPOINT:                                                                                                          |                                              |                      |                                         | 09                           |                          |         |              | / 1     |
| Mark                                                                        | Direction Distance                                                                                          | Height Difference       | Mark                                                                                                                 | Direction                                    | Horiz.<br>Distance   | Height Difference                       |                              |                          |         |              | 10 /    |
|                                                                             |                                                                                                             | above standp1<br>below  |                                                                                                                      |                                              |                      | above<br>below standpt.                 | 540                          |                          |         |              | 120     |
|                                                                             |                                                                                                             | above standpt.          |                                                                                                                      |                                              |                      | above<br>below standpt.                 |                              |                          |         |              | _       |
| Control                                                                     |                                                                                                             | above standpt.          | 8                                                                                                                    |                                              |                      | above<br>below standpt.                 | ,<br>230                     |                          |         |              | 130     |
|                                                                             |                                                                                                             | above standpt.          |                                                                                                                      |                                              |                      | above standpt,                          |                              |                          |         |              | /       |
|                                                                             |                                                                                                             | above<br>standpt.       |                                                                                                                      |                                              |                      | above standpt.                          |                              |                          |         |              |         |
|                                                                             |                                                                                                             | above standpt.<br>below |                                                                                                                      |                                              |                      | above standpt.                          | टट्                          |                          |         |              | 46<br>[ |
|                                                                             |                                                                                                             | sbove standpt.          |                                                                                                                      |                                              |                      | above standpt.                          | / 210 /                      | 200 / 190                | 041 081 | 160          | 150     |
| Prepared by: ALM ALL                                                        | P. M.                                                                                                       | Checked:                |                                                                                                                      | No                                           | Noted on U.T.M. Card | . Card                                  |                              | Checked                  | ,       |              |         |