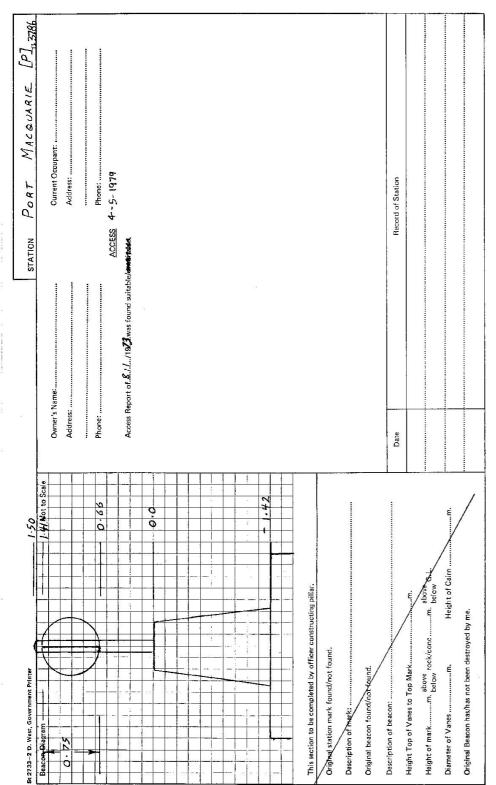

\_\_\_\_

\_\_\_\_\_

| CENTRAL MAP                              | CENTRAL MAPPING AUTHORITY                                                                                                 |                                                      | GEODETIC SURVEY OF N.S.W.                                                    | VEY OF N.S.W.                                   |                                      | ļ                        |                 |                             |               | ţ          |
|------------------------------------------|---------------------------------------------------------------------------------------------------------------------------|------------------------------------------------------|------------------------------------------------------------------------------|-------------------------------------------------|--------------------------------------|--------------------------|-----------------|-----------------------------|---------------|------------|
|                                          | GEODE                                                                                                                     | TIC STATION F                                        | GEODETIC STATION RECONNAISSANCE and MAINTENANCE REPORT                       | IND MAINTEN                                     | ANCE REPO                            | вт                       | STATION: PORT   | T MACQUARIE [P] No. 15 3786 | E [P] No.: 15 | 37181      |
| Description:                             | Description:<br>1 Cleared by lanes bestime $2.00^{\circ} - 2.10^{\circ}$ M, $250^{\circ} - 60^{\circ}$ from Trin Mart     | 210°M, Not                                           | Note: Cross aut word or words which do not apply<br>250~ 60~M trom Tria Maet | vords which do<br>trom Tri                      | not apply                            |                          | _               | HASTING                     | a st          | ĺ          |
|                                          |                                                                                                                           | ·····                                                |                                                                              |                                                 | 1000                                 | [                        | INSPECTED BY: F | R. PLERCE                   | DATE: 4 MAY / | YA         |
| 2. Mast & Vanes I                        | 2. Mast & Vanes have been painted white & black respectively.                                                             | ack respectively.                                    |                                                                              |                                                 |                                      |                          | АUTHORITY: D    | D.M.R.                      | FIELD BOOK:   |            |
| 3. The station/pill                      | The station/pillar was unpiled/not unpiled/constructed on                                                                 | onstructed on                                        |                                                                              | , dimensions r                                  | iow being:                           | <u>r</u>                 | 330 340         | 350 360 10                  | 0 / 20 / 30   |            |
| Description of 1                         | Description of markS/Sf.t.t.A.f. Schould be explicit, e.g., S/Steel Pillar Plate, Steel plug, Brass plug, Bolt, G.I. Pipe | oe explicit, e.g., t                                 | S/Steel Pillar Plate, Stu                                                    | eel plug, Brass p                               | ilug, Bolt, G.                       |                          | Station Diagram | North                       | Not to Scale  |            |
| Height of mark<br>Height of Top '        | Height of mark <u>1.</u> <u>4.</u>                                                                                        | icrete; Р<br>1.41<br>te <del>1.2.5.//4</del> .п      | ırk is. <i>1.:5</i>                                                          | کm. مهمیه G.L.<br>Diameter of Vanes (vertical)  | ical)075                             |                          |                 | ⊘⊘                          |               | _ <u>}</u> |
| Height of Cairn                          | Height of Cairn                                                                                                           | Diameter of Cai                                      | Diameter of Cairnm.                                                          | Name Plate found/ <del>not found/plased</del> . | d/ <del>not found</del>              |                          | 6               | .N.S.D                      |               | 50         |
| Length of Mast                           | Length of Mast0.66m. (app                                                                                                 | (approximate if not unpiled)                         | unpiled)                                                                     |                                                 |                                      | /                        |                 | ų                           |               | 60         |
| 4. A. <i>G.L.</i><br>5. A. <i>B.R.</i> A | <ol> <li>A. A</li></ol>                                                                                                   | as been <b>######</b> ############################## | ound, bearing7.0                                                             | °M from Mast                                    | /Plug/Pillar<br><b>/Plug</b> /Pillar | / 000 /                  | / 06Z /         | 4                           |               | 2 12       |
| 6. A                                     | <ol> <li>A<sup>6</sup>M from Mast/Plug/Pillar</li> </ol>                                                                  | as been placed/fe                                    | ound, bearing                                                                | °M from Mast                                    | /Plug/Pillar                         |                          | 580             |                             | ন্থ           | <u> </u>   |
| 7. A.                                    | 7. A                                                                                                                      | as been placed/fo                                    | ound, bearing                                                                | °M from Mast                                    | /Plug/Pillar                         | 1010                     | 012             | Ø                           | 0             |            |
| 8. Action required                       | 8. Action required:                                                                                                       |                                                      | ******                                                                       |                                                 |                                      |                          | 092             | PORT MINCOUMRIE (P)         | P) GI PIPE    |            |
| STANDPOINT:                              | PILLAR                                                                                                                    |                                                      | STANDPOINT: 2                                                                | BRASS TRIA                                      | TRIANGLE                             |                          | 0               |                             |               |            |
| Mark                                     | n Horiz.<br>Distance                                                                                                      | Height Difference                                    | Mark                                                                         | Direction                                       | Horiz.<br>Distance H                 | Height Difference        | <u> </u>        |                             |               | 6          |
| CAMDEN HAVEN [P]                         | 00,00,                                                                                                                    | above standpt.                                       | CAMDEN HAVEN [P]                                                             | 1 0° 00' 00"                                    |                                      | above standpt. 240       | <u></u>         |                             |               |            |
| WAUCH [P]                                | 522                                                                                                                       | above standpt.                                       | PORT MACOURRIE [P] 290 24 27 HILDE 1.695 WARNET                              | 290 24 27                                       | 1.1 3CH                              | <u> </u>                 | <u></u>         |                             |               | L          |
| BRASS TRIANGLE 110 22' 19                | 17.620                                                                                                                    |                                                      |                                                                              |                                                 | 17.619                               | below standpt. 23        | X               |                             |               | <i>L</i>   |
|                                          |                                                                                                                           | above standpt.<br>below                              |                                                                              |                                                 |                                      | above standpt.           |                 |                             |               |            |
|                                          |                                                                                                                           | above standpt.                                       |                                                                              |                                                 |                                      |                          |                 |                             |               |            |
|                                          |                                                                                                                           | ahove standpt.<br>below                              |                                                                              |                                                 |                                      | below standpt            |                 |                             |               |            |
|                                          |                                                                                                                           | above standpt.<br>below                              |                                                                              |                                                 |                                      | above<br>tielow standpt. | 210 / 200       | / 190   180   1             | 170 160 1     | 150        |
| Prenared Inv:                            | 0 1 1                                                                                                                     | Chaokadi                                             | -                                                                            | Mn                                              | Mated an U T M Card                  | Card                     |                 | Chaolad                     |               |            |