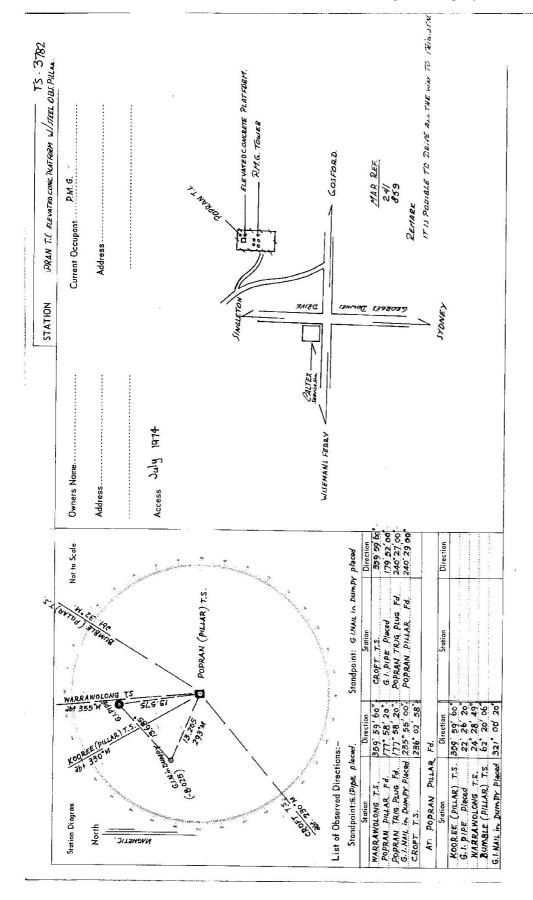

| CENTRAL MAPPING AUTHORITY                                                                 | Trigono-retrical Survey of N.S.W.                                                                                                                                                                                                                                                                                                                                                                                                                                                                                                                                                                                                                                                                                                                                                                                                                                                                                                                                                                                                                                                                                                                                                                                                                                                                                                                                                                                                                                                                                                                                                                                                                                                                                                                                                                                                                                                                                                                                                                                                                                                                                              | H6.→ L                                                 |
|-------------------------------------------------------------------------------------------|--------------------------------------------------------------------------------------------------------------------------------------------------------------------------------------------------------------------------------------------------------------------------------------------------------------------------------------------------------------------------------------------------------------------------------------------------------------------------------------------------------------------------------------------------------------------------------------------------------------------------------------------------------------------------------------------------------------------------------------------------------------------------------------------------------------------------------------------------------------------------------------------------------------------------------------------------------------------------------------------------------------------------------------------------------------------------------------------------------------------------------------------------------------------------------------------------------------------------------------------------------------------------------------------------------------------------------------------------------------------------------------------------------------------------------------------------------------------------------------------------------------------------------------------------------------------------------------------------------------------------------------------------------------------------------------------------------------------------------------------------------------------------------------------------------------------------------------------------------------------------------------------------------------------------------------------------------------------------------------------------------------------------------------------------------------------------------------------------------------------------------|--------------------------------------------------------|
| Department of Lands                                                                       | RECONNAISSANCE and MAINTENA, 2 REPORT                                                                                                                                                                                                                                                                                                                                                                                                                                                                                                                                                                                                                                                                                                                                                                                                                                                                                                                                                                                                                                                                                                                                                                                                                                                                                                                                                                                                                                                                                                                                                                                                                                                                                                                                                                                                                                                                                                                                                                                                                                                                                          | STATION POPRAN (PILLAR) 73 3782                        |
| This Trig. Station has been:-                                                             | Note: Cross out word or words which do not apply                                                                                                                                                                                                                                                                                                                                                                                                                                                                                                                                                                                                                                                                                                                                                                                                                                                                                                                                                                                                                                                                                                                                                                                                                                                                                                                                                                                                                                                                                                                                                                                                                                                                                                                                                                                                                                                                                                                                                                                                                                                                               | CO: MORTHLUMBERLAND Ph: Eglington                      |
|                                                                                           |                                                                                                                                                                                                                                                                                                                                                                                                                                                                                                                                                                                                                                                                                                                                                                                                                                                                                                                                                                                                                                                                                                                                                                                                                                                                                                                                                                                                                                                                                                                                                                                                                                                                                                                                                                                                                                                                                                                                                                                                                                                                                                                                | Map Sheet: 605F0RD No: 9/31-5                          |
| 1. Completely cleared to permit 360° vision to surreunding Trigs.                         | ing Trigs.                                                                                                                                                                                                                                                                                                                                                                                                                                                                                                                                                                                                                                                                                                                                                                                                                                                                                                                                                                                                                                                                                                                                                                                                                                                                                                                                                                                                                                                                                                                                                                                                                                                                                                                                                                                                                                                                                                                                                                                                                                                                                                                     | Inspected by: H. P. JACKSON Date: JULY 1974            |
| 2. Cleared by lanes bearing 355.32, 136-191, 25                                           | 257°-295° M from Trig. Mast                                                                                                                                                                                                                                                                                                                                                                                                                                                                                                                                                                                                                                                                                                                                                                                                                                                                                                                                                                                                                                                                                                                                                                                                                                                                                                                                                                                                                                                                                                                                                                                                                                                                                                                                                                                                                                                                                                                                                                                                                                                                                                    | Authority C.M.A. Trig Survey Division Field Book: 1355 |
| 3. Trig. Mast & Vanes have been painted white & black                                     | white & black respectively.                                                                                                                                                                                                                                                                                                                                                                                                                                                                                                                                                                                                                                                                                                                                                                                                                                                                                                                                                                                                                                                                                                                                                                                                                                                                                                                                                                                                                                                                                                                                                                                                                                                                                                                                                                                                                                                                                                                                                                                                                                                                                                    | Beacon Diagram Not to Scale                            |
| 4. The Trig. was unpiled/ <del>ast unpiled,</del> dimensions now being:                   | oeing:                                                                                                                                                                                                                                                                                                                                                                                                                                                                                                                                                                                                                                                                                                                                                                                                                                                                                                                                                                                                                                                                                                                                                                                                                                                                                                                                                                                                                                                                                                                                                                                                                                                                                                                                                                                                                                                                                                                                                                                                                                                                                                                         | 600                                                    |
| Description of mark. Steel PillAR Plate & PILLAR                                          | Description of mark Steel. PittAR. Pipte & PILLAR should be explicit, e.g. Steel plug, Brass plug, Bolt, G.I. Pipe                                                                                                                                                                                                                                                                                                                                                                                                                                                                                                                                                                                                                                                                                                                                                                                                                                                                                                                                                                                                                                                                                                                                                                                                                                                                                                                                                                                                                                                                                                                                                                                                                                                                                                                                                                                                                                                                                                                                                                                                             | Carpy do:                                              |
| Height of mark. Piete 1.30 m above tock                                                   | eack/concrete platform. 6.4 m obove G.L.                                                                                                                                                                                                                                                                                                                                                                                                                                                                                                                                                                                                                                                                                                                                                                                                                                                                                                                                                                                                                                                                                                                                                                                                                                                                                                                                                                                                                                                                                                                                                                                                                                                                                                                                                                                                                                                                                                                                                                                                                                                                                       | Dist. G                                                |
| Height of Top Vanes to Top Mark. 1.410 M. Pulak Spiggot is 0.015 m. above Pillak Plate.   | Diameter of Vanes (vertical)                                                                                                                                                                                                                                                                                                                                                                                                                                                                                                                                                                                                                                                                                                                                                                                                                                                                                                                                                                                                                                                                                                                                                                                                                                                                                                                                                                                                                                                                                                                                                                                                                                                                                                                                                                                                                                                                                                                                                                                                                                                                                                   | and weils still of                                     |
| Tenght of Mact 1.505 m. (anawaximata if not unniled)                                      | DESCRIPTION OF THE PROPERTY OF | 99.0                                                   |
| 5. A. set in conc/rock has been placed                                                    | m, bearing9M from Trig. Mast                                                                                                                                                                                                                                                                                                                                                                                                                                                                                                                                                                                                                                                                                                                                                                                                                                                                                                                                                                                                                                                                                                                                                                                                                                                                                                                                                                                                                                                                                                                                                                                                                                                                                                                                                                                                                                                                                                                                                                                                                                                                                                   | - 100 Date 1000                                        |
| 6. A.G.J.P.P.Eset in conc/soil has been placed                                            | .575 m. bearing 354. * oM from Trig. Mast                                                                                                                                                                                                                                                                                                                                                                                                                                                                                                                                                                                                                                                                                                                                                                                                                                                                                                                                                                                                                                                                                                                                                                                                                                                                                                                                                                                                                                                                                                                                                                                                                                                                                                                                                                                                                                                                                                                                                                                                                                                                                      | 00.167 dian Steel                                      |
| 7. AGLIMMLin Dunget in cone/soil has been placed 13.205 m, bearing 293 "M from Trig. Mast | .205m, bearing293°M from Trig. Mast                                                                                                                                                                                                                                                                                                                                                                                                                                                                                                                                                                                                                                                                                                                                                                                                                                                                                                                                                                                                                                                                                                                                                                                                                                                                                                                                                                                                                                                                                                                                                                                                                                                                                                                                                                                                                                                                                                                                                                                                                                                                                            | 500                                                    |
| 8, Aset in conc/rock has been placed                                                      | m. bearing                                                                                                                                                                                                                                                                                                                                                                                                                                                                                                                                                                                                                                                                                                                                                                                                                                                                                                                                                                                                                                                                                                                                                                                                                                                                                                                                                                                                                                                                                                                                                                                                                                                                                                                                                                                                                                                                                                                                                                                                                                                                                                                     | The annual mental conc. Platform                       |
| 9, Connection. GI. PIPE to GIN & Dunky 13 685 fm. boaring 232 N. 9M.                      | ng 252 0M                                                                                                                                                                                                                                                                                                                                                                                                                                                                                                                                                                                                                                                                                                                                                                                                                                                                                                                                                                                                                                                                                                                                                                                                                                                                                                                                                                                                                                                                                                                                                                                                                                                                                                                                                                                                                                                                                                                                                                                                                                                                                                                      | Dipe France Structure & Ladder                         |
| 10. Connection                                                                            | W6                                                                                                                                                                                                                                                                                                                                                                                                                                                                                                                                                                                                                                                                                                                                                                                                                                                                                                                                                                                                                                                                                                                                                                                                                                                                                                                                                                                                                                                                                                                                                                                                                                                                                                                                                                                                                                                                                                                                                                                                                                                                                                                             | T. Prince Found in Clay Soil                           |
| 11. Connectionto                                                                          | W;                                                                                                                                                                                                                                                                                                                                                                                                                                                                                                                                                                                                                                                                                                                                                                                                                                                                                                                                                                                                                                                                                                                                                                                                                                                                                                                                                                                                                                                                                                                                                                                                                                                                                                                                                                                                                                                                                                                                                                                                                                                                                                                             | Record of Sto                                          |
| 12. Connection                                                                            | Wa                                                                                                                                                                                                                                                                                                                                                                                                                                                                                                                                                                                                                                                                                                                                                                                                                                                                                                                                                                                                                                                                                                                                                                                                                                                                                                                                                                                                                                                                                                                                                                                                                                                                                                                                                                                                                                                                                                                                                                                                                                                                                                                             |                                                        |
| 13. Diff. Ht. Brass TRIG PHIG. Found is. 7.705 m. below                                   | Steel PILLAR PLATE FO.                                                                                                                                                                                                                                                                                                                                                                                                                                                                                                                                                                                                                                                                                                                                                                                                                                                                                                                                                                                                                                                                                                                                                                                                                                                                                                                                                                                                                                                                                                                                                                                                                                                                                                                                                                                                                                                                                                                                                                                                                                                                                                         |                                                        |
| 14. Diff. Ht. G.1. PIPE placed is. 7:62.m. selve                                          | Steel PILLAR PLATE Fd.                                                                                                                                                                                                                                                                                                                                                                                                                                                                                                                                                                                                                                                                                                                                                                                                                                                                                                                                                                                                                                                                                                                                                                                                                                                                                                                                                                                                                                                                                                                                                                                                                                                                                                                                                                                                                                                                                                                                                                                                                                                                                                         |                                                        |
| 15. Diff. Ht. G.I.N. in Dumpy placed is 8.025 m. months                                   | Steel PHLAR PLATE Fd.                                                                                                                                                                                                                                                                                                                                                                                                                                                                                                                                                                                                                                                                                                                                                                                                                                                                                                                                                                                                                                                                                                                                                                                                                                                                                                                                                                                                                                                                                                                                                                                                                                                                                                                                                                                                                                                                                                                                                                                                                                                                                                          |                                                        |
| 16. Diff. Ht. G.I. PIPE placed is 0.085 m. about                                          | Brass TRIG PLUG FOUND.                                                                                                                                                                                                                                                                                                                                                                                                                                                                                                                                                                                                                                                                                                                                                                                                                                                                                                                                                                                                                                                                                                                                                                                                                                                                                                                                                                                                                                                                                                                                                                                                                                                                                                                                                                                                                                                                                                                                                                                                                                                                                                         |                                                        |
| Demond has H D. 18 K Ston                                                                 | Noted on U.T.M. Card                                                                                                                                                                                                                                                                                                                                                                                                                                                                                                                                                                                                                                                                                                                                                                                                                                                                                                                                                                                                                                                                                                                                                                                                                                                                                                                                                                                                                                                                                                                                                                                                                                                                                                                                                                                                                                                                                                                                                                                                                                                                                                           | Checked                                                |