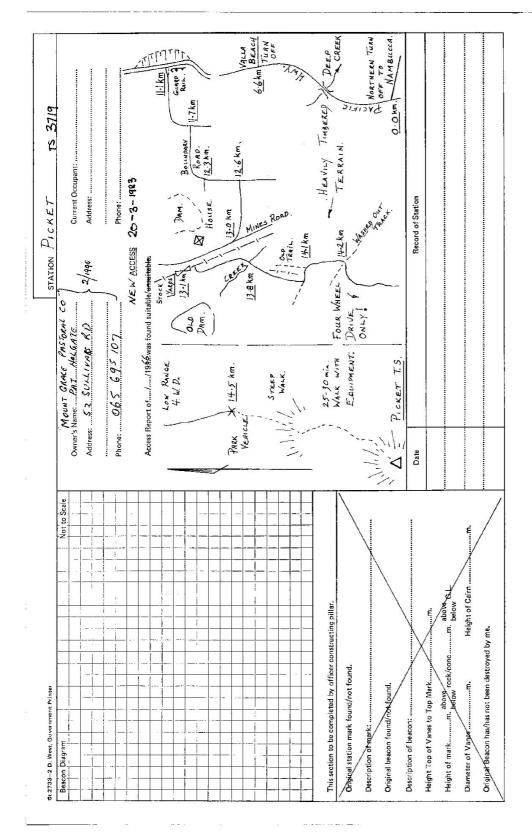

| St 2733–2 D. Wast, Government Printer Beacon Diagram Not to Scale                                                                                            | Owner's Name: Current Occupant: Address: Address |
|--------------------------------------------------------------------------------------------------------------------------------------------------------------|--------------------------------------------------------------------------------------------------------------------------------------------------------------------------------------------------------------------------------------------------------------------------------------------------------------------------------------------------------------------------------------------------------------------------------------------------------------------------------------------------------------------------------------------------------------------------------------------------------------------------------------------------------------------------------------------------------------------------------------------------------------------------------------------------------------------------------------------------------------------------------------------------------------------------------------------------------------------------------------------------------------------------------------------------------------------------------------------------------------------------------------------------------------------------------------------------------------------------------------------------------------------------------------------------------------------------------------------------------------------------------------------------------------------------------------------------------------------------------------------------------------------------------------------------------------------------------------------------------------------------------------------------------------------------------------------------------------------------------------------------------------------------------------------------------------------------------------------------------------------------------------------------------------------------------------------------------------------------------------------------------------------------------------------------------------------------------------------------------------------------------|
|                                                                                                                                                              | Phone:  Phone:  Phone:  Access Report of #1, 6, 1917, westerned undanisations returned to the second durable described to the second durable d |
|                                                                                                                                                              | On Pacific Hwy 9km north of Nambucca Heads & 11 km south of Urunga at VALLA BEACH intersection at 0.0 km. Head towards Nambucca Hds. O.8 Turn right off Hwy at house (call in) go through gale at RHS of house & follow track abongside banana plantation. (on 1eft)                                                                                                                                                                                                                                                                                                                                                                                                                                                                                                                                                                                                                                                                                                                                                                                                                                                                                                                                                                                                                                                                                                                                                                                                                                                                                                                                                                                                                                                                                                                                                                                                                                                                                                                                                                                                                                                           |
|                                                                                                                                                              |                                                                                                                                                                                                                                                                                                                                                                                                                                                                                                                                                                                                                                                                                                                                                                                                                                                                                                                                                                                                                                                                                                                                                                                                                                                                                                                                                                                                                                                                                                                                                                                                                                                                                                                                                                                                                                                                                                                                                                                                                                                                                                                                |
| This section to be completed by officer constructing pillar.  Original station mark found/not found.  Description of mark:  Original beacon found/not found. | 2.3 fower line shove 2.75 Gale 2.8 Take right Fork off main track. 4wd 3.55 Fence corner on your right 4.2 Park vehicle. 35 min steen walk to PICKET \$\interpress{\text{Spur which}}\$                                                                                                                                                                                                                                                                                                                                                                                                                                                                                                                                                                                                                                                                                                                                                                                                                                                                                                                                                                                                                                                                                                                                                                                                                                                                                                                                                                                                                                                                                                                                                                                                                                                                                                                                                                                                                                                                                                                                        |
| Height Top of Vanes to Top Mark                                                                                                                              | Date Record of Station                                                                                                                                                                                                                                                                                                                                                                                                                                                                                                                                                                                                                                                                                                                                                                                                                                                                                                                                                                                                                                                                                                                                                                                                                                                                                                                                                                                                                                                                                                                                                                                                                                                                                                                                                                                                                                                                                                                                                                                                                                                                                                         |