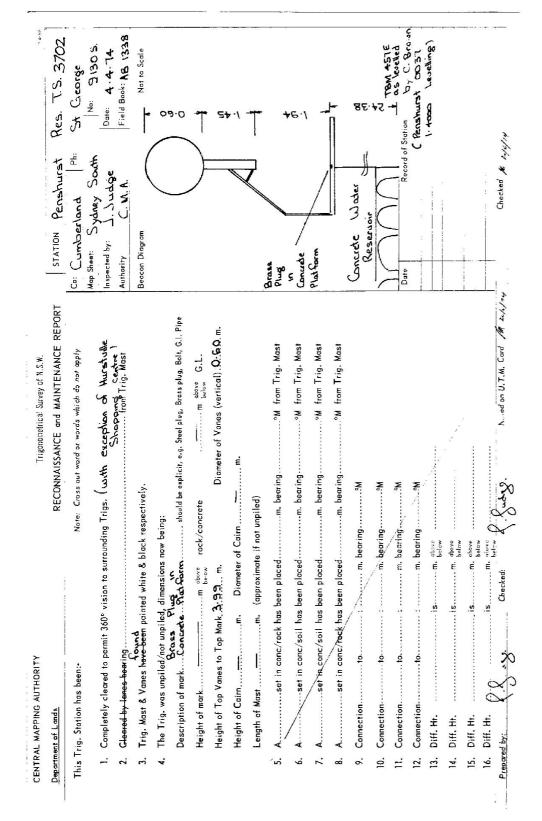

| STATION PENSHURST RESERVOIR TS. 3702                                      | Co: CUMBERLAND. Ph: ST.GEORGE.                   |                                                                                                                      | Beacon Diagram                                                      | 1.45                                                                                                                                                                                                                              | BRASS PLUE<br>IN CONC PLATFORM |                                  |                | 2438 accuracy |                                                   |                                                   |                   | TBM457E            | Date Record of Station | :                  |                    |                 |                |                           | Checked               |
|---------------------------------------------------------------------------|--------------------------------------------------|----------------------------------------------------------------------------------------------------------------------|---------------------------------------------------------------------|-----------------------------------------------------------------------------------------------------------------------------------------------------------------------------------------------------------------------------------|--------------------------------|----------------------------------|----------------|---------------|---------------------------------------------------|---------------------------------------------------|-------------------|--------------------|------------------------|--------------------|--------------------|-----------------|----------------|---------------------------|-----------------------|
| Trigonometrical Survey of N.S.W.<br>RECONNAISSANCE and MAINTENANCE REPORT | Note: Cross out word or words which do not apply | rrounding Trigs. WITH EXCEPTION OF HURSTVILLE<br>SHOPPING CENTRE .<br>from Trig. Mast                                | black respectively.                                                 | The Trig. was unpiled/not unpiled, dimensions now being:         Onto it all Statuble found ince found           Description of mark. BRASS PLUG.INCONC. PLATTORMshould be explicit, e.g. Steel plug, Brass plug, Bolt, G.I. Pipe | m above rock/concrete          | (approximate if not unpiled)     | dm. bearing    | d             | dm. bearingw from Trig. Mast                      | Jm. bearing                                       | , bearing         | m. bearingM        | m. becring             | m. bearing9M       | abave<br>belaw     | ubsve<br>teelow | above          | eerow<br>balaoe<br>balaoe | Noted on U.T.M. Card  |
| CENTRAL MAPPING AUTHORITY<br>Department of Lands                          | This Trig. Station has been:-                    | <ol> <li>Completely cleared to permit 360° vision to surrounding Trigs.</li> <li>Cleared by lanes bearing</li> </ol> | 3. Trig. Mast & Vanes have been painted white & black respectively. | <ol> <li>The Trig. was unpiled/not unpiled, dimensions now being:<br/>Description of mark. BRASS PRUG IN.CONC. PLATTCRM.sh</li> </ol>                                                                                             | Height of mark                 | Length of Mastl:45m. (approximat | 5. Am. bearing | 6. A          | 7. Am. set in conc/soil has been placedm. bearing | 8. An. set in conć/rock has been plocedm. bearing | 9. Connectiontoto | 10. Connectiontot. | 11. Connectionto       | 12. Connectiontot. | 13. Diff. Hι is is | 14. Diff. Ht    | 15. Diff. Htis | 16. Diff. Ht is           | Prepared by: Checkad: |