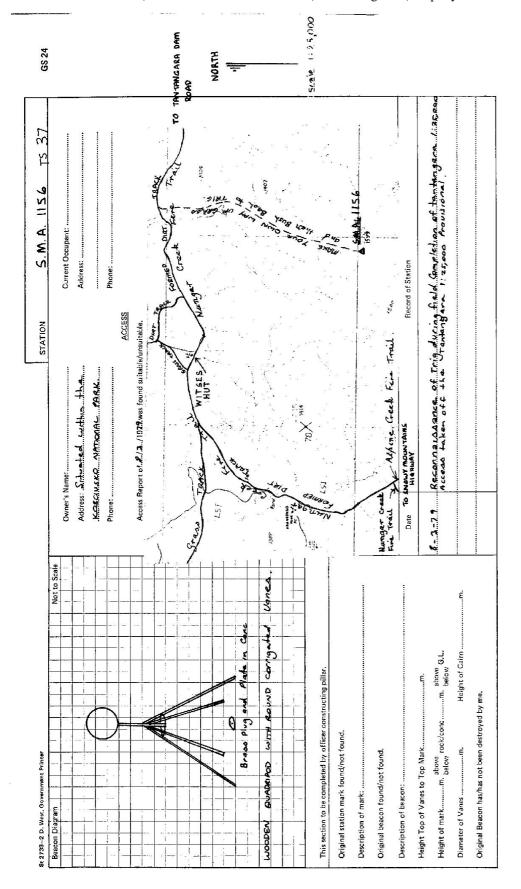

| Description:                   |                                           | ì                  |                                               |                                                                                                |                                    |                      |                         |                              | - V W C       | 7 / 1 |              |
|--------------------------------|-------------------------------------------|--------------------|-----------------------------------------------|------------------------------------------------------------------------------------------------|------------------------------------|----------------------|-------------------------|------------------------------|---------------|-------|--------------|
| Description:<br>. Cleared by I |                                           | פה                 | DETICSTATION                                  | GEODETIC STATION RECONNAISSANCE and MAINTENANCE REPORT                                         | IND MAINTENAN                      | ICE REP(             | ORT                     | STATION:                     | 15.M.A.       | 9     | No.: 37      |
| . Cleared by I                 |                                           |                    | No                                            | Note: Cross out word or words which do not apply                                               | vords which do no                  | ot apply             |                         | MAP SHEET<br>SCALE 1:250 000 | TANTANGAKA    | GARA  | 000,001:1    |
|                                | 1. Cleared by lanes bearing               |                    |                                               | from Trig. Mast                                                                                | from Trig. N                       | Mast                 |                         | INSPECTED BY:                | R. CODK       |       | DATE: 8-3-79 |
| 2. Mast & Van                  | Mast & Vanes have been painted white & bl | ed white 8         | k black respectively.                         | ٠                                                                                              |                                    |                      |                         | AUTHORITY:                   | C.M.A.        |       | FIELD BOOK:  |
| 3. The station/                | 'pillar was unpiled'                      | 'not unpile        | ed/constructed on                             | The station/pillar was unpiled/not unpiled/constructed on                                      | , dimensions now                   | w being:             | 700                     | 330 340                      | 350 360       | -0-   | 20 / 30/     |
| Description                    | Description of mark. Andshould            | Pro. shot          |                                               | be explicit, e.g., S/Steel Pillar Plate, Steel plug, Brass plug, Bolt, G.I. Pipe               | sei plug, Brass pluç               | g, Bolt, C           |                         | Station Diagram              | n<br>North    | -     | Not to Scale |
| Height of m                    | Height of mark                            | above rocku        | 'concrete;                                    | Mark is m. above G.L.                                                                          | bove G.L.                          |                      |                         | <u> </u>                     |               |       |              |
| Height of To                   | op Vanes to Top M                         | lark/Pillar        | Height of Top Vanes to Top Mark/Pillar plate  |                                                                                                | Diameter of Vanes (vertical)m.     | (I                   |                         | / 0                          |               |       |              |
| Height of Ca                   | Height of Cairnm.                         | Ë                  | Diameter of Ca                                | Diameter of Cairnm.                                                                            | Name Plate found/not found/placed. | not foun             |                         | ıέ,                          |               |       |              |
| Length of M                    | fast                                      | ü                  | Length of Mastm. (approximate if not unpiled) | t unpiled)                                                                                     |                                    |                      | /                       | OGÉ                          |               |       |              |
| Ą                              | set ir                                    | n conc/roc         | k has been placed/                            | 4. Aset in conc/rock has been placed/found, bearing"M from Mast/Plug/Pillar                    | °M from Mast/Plt                   | lug/Pillar           |                         | : / 0                        |               |       |              |
| 5. A                           | Aset in conc/rock !                       | η conc/roc         | ok has been placed/                           | ias been placed/found, bearing"M from Mast/Plug/Pillar                                         | °M from Mast/Plu                   | lug/Pillar           | /                       | eź /                         |               |       |              |
| 6. A                           | Aset in conc/rock                         | η conc/roc         | k has been placed/                            | us been placed/found, bearing"M from Mast/Plug/Pillar                                          | "M from Mast/Plk                   | lug/Pillar           | <u></u>                 | ośc                          |               |       |              |
| A                              | 7. Aset in conc/rock h                    | n conc/roc         |                                               | as been placed/found, bearing" M from Mast/Plug/Pillar                                         | °M from Mast/Pl                    | lug/Pillar           |                         | 042                          | +             |       |              |
| . Action requ                  | ired: Average. Ge                         | NADLT (OK          | J. Sycreunded                                 | 8. Action required: Average. Searahition. Successided, by 1964 timbat. Drive to (Bush Bashed). | Drive to (Bu                       | Jeh Ba               | .ll                     | 560                          |               |       |              |
| STANDPOINT:                    |                                           |                    |                                               | STANDPOINT:                                                                                    |                                    |                      |                         | 0                            |               |       |              |
| Mark                           | Direction                                 | Horiz.<br>Distance | Height Difference                             | Mark                                                                                           | Direction Dis                      | Horiz.<br>Distance   | Height Difference       | ię \                         |               |       |              |
|                                |                                           |                    | ahove standpt                                 |                                                                                                |                                    |                      | above standpt.          | D\$Z                         |               |       |              |
|                                |                                           |                    | above standpt.                                |                                                                                                |                                    |                      | above<br>below standpt. |                              |               |       |              |
|                                |                                           |                    | above standpt.                                |                                                                                                |                                    |                      | above<br>telow standpt. | οεζ                          |               |       |              |
|                                |                                           |                    | above standpt.                                |                                                                                                |                                    |                      | above<br>thetow         |                              |               |       |              |
|                                |                                           |                    | above standpt.                                |                                                                                                |                                    |                      | above standpt.          |                              |               |       |              |
|                                |                                           |                    | above standpt,<br>below                       |                                                                                                |                                    |                      | above standpt.          | ìzz                          |               | 3     |              |
|                                |                                           |                    | above standpt.                                |                                                                                                |                                    |                      | above<br>standpt.       | 00/2 / 20/2 /                | 081   061 / 0 | 021 0 | 160 150      |
| Prepared b.                    | Prepared by:                              | 77                 | Checked:                                      |                                                                                                | Noted                              | Noted on U.T.M. Card | . Card                  |                              | Checked       |       |              |