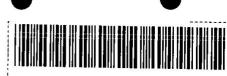

## LOCALITY SKETCH PLAN

Local Government Area BLACK TOWN

Town/Suburb/Locality SEVEN HILLS

TS3688

Approx MGA Coordinate: TRIG PLUG Zone..... **Description of Mark** Ν

|                              | 320<br>40 | 3 <b>%</b> }≥<br>3 <b>%</b> }≥ | 4 340<br>20 | 350<br>10 | N           | 10<br>350  | 20<br>340     | 30<br>330  | 4 <b>0</b><br>320 |               |     |
|------------------------------|-----------|--------------------------------|-------------|-----------|-------------|------------|---------------|------------|-------------------|---------------|-----|
| <u>}.</u>                    |           |                                |             |           |             |            |               |            | 320               | /             | :   |
| 8 8                          | KERL      | St GUIT                        | E.          |           |             |            |               |            |                   | 310           |     |
| 3                            |           | SI                             | BEL         | IUS       | 5           |            | $\mathcal{C}$ | <b>Z</b> _ |                   |               |     |
| <b>3 8 9</b>                 |           |                                |             |           |             |            |               |            |                   | , g           |     |
| } ~                          | (a)       |                                |             |           |             | 7          |               | ~          |                   | _20\$         |     |
|                              | ` ) (     | CRNAME                         | WTAL )      | (         |             | , )        | (Sc           | RUBS 9     | ' (               | الله والمالية | الإ |
| S S                          | ` کو      | ` _                            | ر و         |           |             |            | /-            | /-         |                   | 290           |     |
| 20                           |           | KOPPE                          |             |           | 100         | = '        |               | FENCE      |                   | 28            |     |
| 7888<br>7880                 |           |                                | 4.80)       |           |             |            | (18.60)       | _          |                   | g 1           | 1   |
| 22 E                         |           |                                | A           |           | +           |            |               |            |                   | 90<br>270     |     |
| ∄ "                          | 75        | PEARC                          | F           | ا<br>ا    |             |            |               | (34.5)     | )                 | Ę             |     |
| <b>38</b> 80                 | (3        | (88)                           | -           |           | -           |            |               |            |                   | *#            | -   |
| ∄ "                          | PLUC      | DOX PA                         | 1           |           | ,,,,,,,,,,, | _          | - (3          | 3.5)       |                   |               |     |
| 240 250 260 2<br>120 110 100 | -         |                                |             | 8 41      |             |            |               |            |                   | 110-0<br>250  |     |
|                              | 70        | P                              | OF          | m #1      |             | C          | PEN           | SPA        | CE                |               |     |
| 2%0                          |           |                                |             | 1         |             |            |               |            |                   | Mak           |     |
| 1                            |           |                                |             |           |             | (4)        |               |            |                   | o X           |     |
| 7 .                          |           |                                |             |           | 9000 PM     | OUM        |               |            |                   |               |     |
| 230                          |           |                                | کے          | کو پ      | TALL        | GUM<br>REE |               |            |                   | 130           |     |
| 1                            | 140       | 120                            | 160         | ر کیل     | 180         | 061        | 200           | 510        | 550               |               |     |