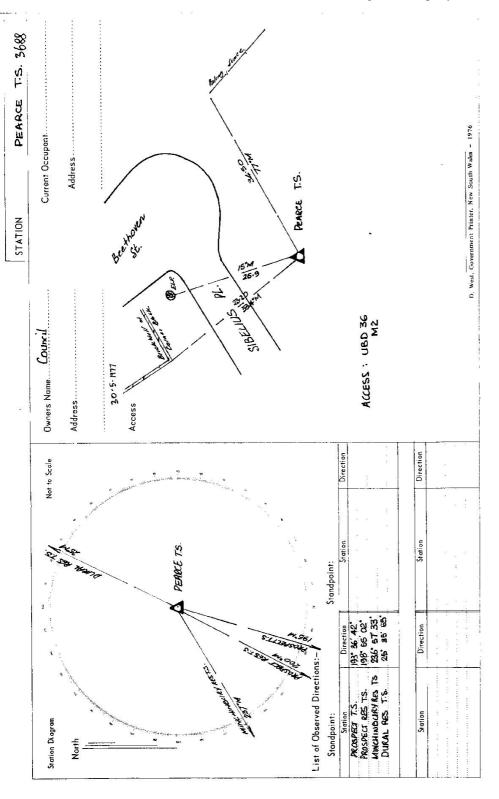

## LOCALITY SKETCH PLAN

Local Government Area BLACK TOWN

Town/Suburb/Locality SEVEN HILLS

TS3688

Approx MGA Coordinate: TRIG PLUG Zone..... **Description of Mark** Ν

|                              | 320<br>40 | 3 <b>%</b> }≥<br>3 <b>%</b> }≥ | 4 340<br>20 | 350<br>10 | N           | 10<br>350  | 20<br>340     | 30<br>330  | 4 <b>0</b><br>320 |               |     |
|------------------------------|-----------|--------------------------------|-------------|-----------|-------------|------------|---------------|------------|-------------------|---------------|-----|
| <u>}.</u>                    |           |                                |             |           |             |            |               |            | 320               | /             | :   |
| 8 8                          | KERL      | St GUIT                        | E.          |           |             |            |               |            |                   | 310           |     |
| 3                            |           | SI                             | BEL         | IUS       | 5           |            | $\mathcal{C}$ | <b>Z</b> _ |                   |               |     |
| <b>3 8 9</b>                 |           |                                |             |           |             |            |               |            |                   | , g           |     |
| } ~                          | (a)       |                                |             |           |             | 7          |               | ~          |                   | _20\$         |     |
|                              | ` ) (     | CRNAME                         | WTAL )      | (         |             | , )        | (Sc           | RUBS 9     | ' (               | الله والمالية | الإ |
| S S                          | ` کو      | ` _                            | ر و         |           |             |            | /-            | /-         |                   | 290           |     |
| 20                           |           | KOPPE                          |             |           | 100         | = '        |               | FENCE      |                   | 28            |     |
| 7888<br>7880                 |           |                                | 4.80)       |           |             |            | (18.60)       | _          |                   | g 1           | 1   |
| 22 E                         |           |                                | A           |           | +           |            |               |            |                   | 90<br>270     |     |
| ∄ "                          | 75        | PEARC                          | F           | ا<br>ا    |             |            |               | (34.5)     | )                 | Ę             |     |
| <b>38</b> 80                 | (3        | (88)                           | -           |           | -           |            |               |            |                   | *#            | -   |
| ∄ "                          | PLUC      | DOX PA                         | 1           |           | ,,,,,,,,,,, | _          | - (3          | 3.5)       |                   |               |     |
| 240 250 260 2<br>120 110 100 | -         |                                |             | 8 41      |             |            |               |            |                   | 110-0<br>250  |     |
|                              | 70        | P                              | OF          | m #1      |             | C          | PEN           | SPA        | CE                |               |     |
| 2%0                          |           |                                |             | 1         |             |            |               |            |                   | Mak           |     |
| 1                            |           |                                |             |           |             | (4)        |               |            |                   | o X           |     |
| 7 .                          |           |                                |             |           | 9000 PM     | OUM        |               |            |                   |               |     |
| 230                          |           |                                | کے          | کو پ      | TALL        | GUM<br>REE |               |            |                   | 130           |     |
| 1                            | 140       | 120                            | 160         | ر کیل     | 180         | 061        | 200           | 510        | 550               |               |     |