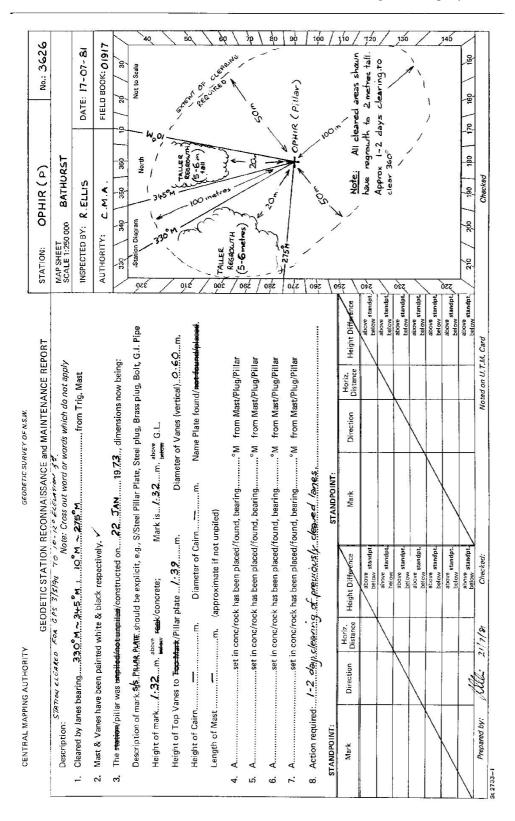

| CENTRAL MANITERS ACTIONS |                                                                                                            |                                 |                                                                         |                                    |                           |                         |                              |       |         |            |               | Second Second    |
|--------------------------|------------------------------------------------------------------------------------------------------------|---------------------------------|-------------------------------------------------------------------------|------------------------------------|---------------------------|-------------------------|------------------------------|-------|---------|------------|---------------|------------------|
|                          | GEO                                                                                                        | DETIC STATION F                 | GEODETIC STATION RECONNAISSANCE and MAINTENANCE REPORT                  | d MAINTENANCE                      | E REPORT                  |                         | STATION:                     | OPHIR | 41R (P) |            | No.: 3        | 3626             |
| Description:             |                                                                                                            | Not                             | Note: Cross out word or words which do not apply                        | ords which do not                  | apply                     |                         | MAP SHEET<br>SCALE 1:250 000 | 000   |         |            |               |                  |
| eared by lanes           | Cleared by lanes bearingfrom Trig-Mast                                                                     |                                 |                                                                         | from Trig Mis                      | ast                       |                         | INSPECTED BY:                |       | O. Moss | DATE:      | DATE: 27/7/89 | 3                |
| ast & Vanes ha           | Mast & Vanes have been painted white & black respectively.                                                 | black respectively.             |                                                                         | /                                  | \                         |                         | AUTHORITY:                   |       | C.M.A.  | FIELD      | FIELD BOOK: - |                  |
| he station/pilla         | The station/pillar was unpiled/not unpiled/constructed on                                                  | d/constructed on                | 19/                                                                     | , dimensions now being:            | being:                    |                         | 330                          | 340   | 350 360 | 10 / 20    | , óc / ,      |                  |
| escription of ma         | Description of markshould be explicit, e.g., S/Steel Piller Plate, Steef plug, Brass plug, Bolt, G.I. Pipe | ld be explicit, e.g.,           | S/Steel Piller Plate, Ster                                              | of plug, Brass plug,               | Bolt, G.I. Pi             |                         | Station Diagram              | gram  | North   | _          | Not to Scale  |                  |
| eight of mark            | Height of markm. below rock/concrete;                                                                      | concrete;                       | Mark Ism. above G.L.                                                    | ow G.L.                            |                           | · /                     |                              |       |         |            |               | ıų `             |
| eight of Top Ve          | Height of Top Vanes to Top Mark/Pillar plate                                                               | olate                           |                                                                         | Diameter of Vanes (vertical)m.     | E                         |                         | 7.                           |       |         |            |               | \                |
| eight of Cairn           | Height of Cairnm.                                                                                          | Djameter of Cairnm.             | Ë                                                                       | Name Plate found/not found/placed. | ot found/plac             |                         | 16                           |       |         |            |               | EO               |
| Length of Mast           | DUN                                                                                                        | mr (Approximate if not unpiled) | unpiled}                                                                |                                    |                           | / <u>y</u> ox           | 008                          |       |         |            |               | / 6              |
| 4. A                     | j.                                                                                                         | k has been placed/f             | set in como/rock has been placed/found, bearing"M from Mast/Plug/Pillar | M from Mast/Plug                   | g/Pillar                  | <u> </u>                | · / n                        |       |         |            |               | 6 /              |
| /3                       | 5. A                                                                                                       | k has been placed/f             | ound, bearing                                                           | M from Mast/Plug                   | g/Pillar                  | <u> </u>                | ęź/                          |       |         |            |               | <del>}</del> p / |
| 8. A                     | set in conc/rock has been placed/found, bearing"M from Mast/Plug/Pillar                                    | k has been placed/f             | ound, bearing                                                           | M from Mast/Plug                   | g/Pillar                  | 082                     | 08Z                          |       |         |            |               | 80               |
| 7. A                     |                                                                                                            | k has been placed/f             | ound, bearing                                                           | M from Mast/Plug                   | g/Pillar                  | 1 042                   | οίς                          |       | +       |            |               | 90               |
| ction required:.         | 8. Action required:                                                                                        |                                 |                                                                         |                                    |                           | 1 1                     | 092                          |       |         |            |               | 10               |
| STANDPOINT:              |                                                                                                            |                                 | STANDPOINT:                                                             |                                    |                           | ,                       | : \0:                        |       |         |            |               | o / ·            |
| Mark                     | Direction Distance                                                                                         | Height Difference               | Mark                                                                    | Direction Diste                    | Horiz,<br>Distance Height | Height Difference       | ;, \                         |       |         |            |               | 310 /            |
|                          |                                                                                                            | above standpt.                  |                                                                         |                                    |                           | above<br>below standpt. | Ş <b>4</b> 0                 |       |         |            |               | 720              |
|                          | /                                                                                                          | above standpt.                  |                                                                         |                                    |                           | above<br>below standpt. |                              |       |         |            |               | _                |
|                          | /                                                                                                          | above standpt.                  |                                                                         |                                    |                           | above<br>below standpt. | οὲz                          |       |         |            |               | 130              |
|                          |                                                                                                            | above standpt.                  |                                                                         |                                    |                           | above standpt.          | _                            |       |         |            |               | _                |
|                          | ,                                                                                                          | above<br>below standpt.         |                                                                         |                                    |                           | above standpt,          |                              |       |         |            |               |                  |
|                          |                                                                                                            | above standpt.                  |                                                                         |                                    |                           | above standpt.          | izz                          | 90    |         | ,          |               | 46               |
|                          | /                                                                                                          | above standpt.                  |                                                                         |                                    |                           | above standpt.          | / 310 /                      | / opz | 190 180 | 1,00   160 | 051 0         | 0                |
| Prenamed hv.             | O Mass                                                                                                     | Checked:                        |                                                                         | Noted or                           | Noted on U.T.M. Card      |                         |                              |       | Chantan |            |               |                  |