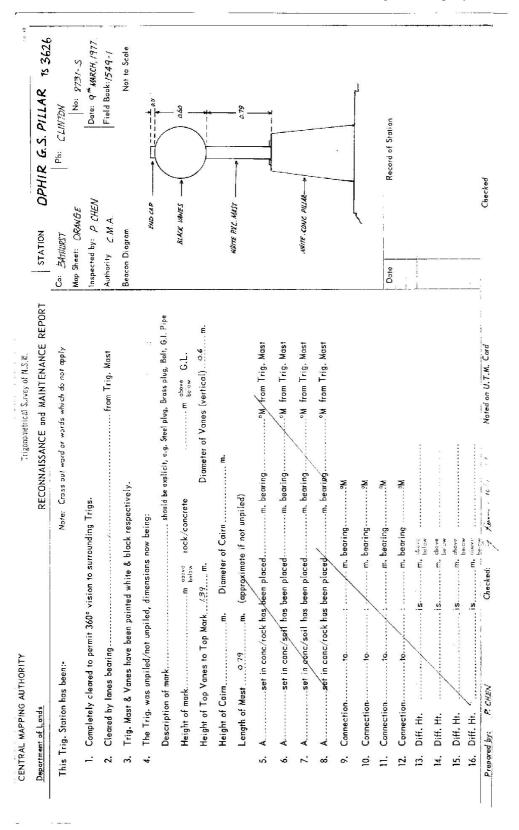

| S, Jauwo                                                     |                                                                                                   |
|--------------------------------------------------------------|---------------------------------------------------------------------------------------------------|
|                                                              | Owner's Name:                                                                                     |
| Address:                                                     |                                                                                                   |
|                                                              |                                                                                                   |
| Phone:                                                       | Phone:                                                                                            |
|                                                              | ACCESS                                                                                            |
| PILLAR MAST & MANES IN GOOD CONDITION                        | Access Report of 2., 1977. was found <u>writingle</u> unsuitable, due to locked getes only.       |
|                                                              |                                                                                                   |
|                                                              | ALTERNATIVE ACCESS IF GATES LOCKED AND OWNER NOT AVAILABLE                                        |
|                                                              | Kn Feature                                                                                        |
|                                                              | DEMONSE THE KOND TO OPHIN                                                                         |
| 0                                                            | INTERSECTION AT CLIFTON GROVE. FOLLOW ROAD TO DPHIR VIA LOWER LEWIS PONDS ROAD.                   |
| _                                                            | TURN RIGHT AT WHITE MAILBOX." KINROSS"                                                            |
| 2.86                                                         | IRON CATE                                                                                         |
| 3.12                                                         | TURN LEFT THROUGH IRON GATE.  DAM ON RIGHT                                                        |
| 3.50                                                         | •                                                                                                 |
|                                                              | TAKE LEFT FORK OWNERS HAVE AN JEPT                                                                |
| 3,92                                                         | • • •                                                                                             |
| This section to be completed by officer constructing pillar. | •                                                                                                 |
| Proginal station mark found/not found.                       | PASS TARQUOR IRON GATE & TURN LEFT. 5.40 PASS TARGASH IRON A SATE ON ROHT FOR USE FRANCES OF SOIL |
| Description of mark:                                         | FOLLOW TRACK TO LEFT AND UP SOUR.                                                                 |
| Original bracon found/not found.                             | I RON GATE TAKE TRACK TO LEFT.                                                                    |
| H.94                                                         | IRON GATE                                                                                         |
| Date                                                         | Record of Station                                                                                 |
| Height Top of Vanes to Top Markm.                            |                                                                                                   |
| Height of markm. above rock/concm. below G.L.                |                                                                                                   |
| Diameter of Vaposm. Height of Cairnm.                        |                                                                                                   |
| Original Beacon has/has not been destroyed by me.            |                                                                                                   |