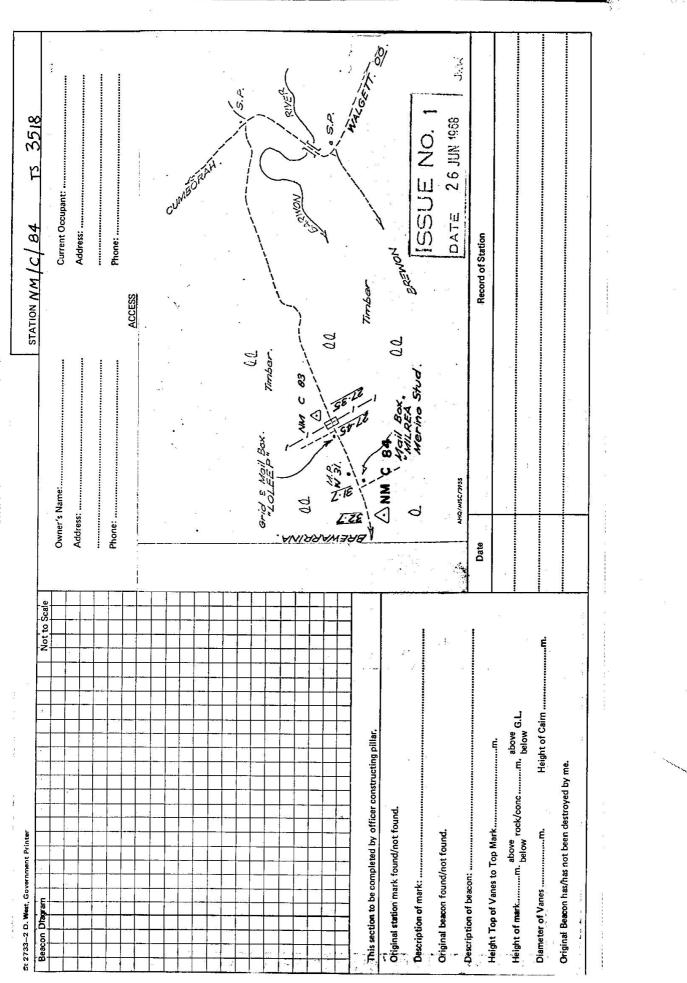

| Direc | GEODETIC SURVEY OF N.S.W.       | CONNAISSANCE and MAINTENANCE REPORT STATION: NM / C / 8 4 No.: 35 / 8 | marking and bearcon                                | block which is re-                                | the copper                                                                  | AUTHORITY: | $\sqrt{340}$ $\sqrt{340}$ $\sqrt{360}$ $\sqrt{10}$ $\sqrt{20}$ $\sqrt{30}$ | Blazed | the Walgett -                                                                           | software south a set and se | t 92 miles to a                                                              | St 1000 C        | 10 20 20 20 21 5 10 101 Visible | a Witness Post. | STANDPOINT. E | 10 10 10 10 10 10 10 10 10 10 10 10 10 1 | O Rui below &                  | Compter trench around 8 | on the resource of the  | O. ( below dry a strated | e (d., R.M. göne | 140                     | ahua           |
|-------|---------------------------------|-----------------------------------------------------------------------|----------------------------------------------------|---------------------------------------------------|-----------------------------------------------------------------------------|------------|----------------------------------------------------------------------------|--------|-----------------------------------------------------------------------------------------|-------------------------------------------------------------------------------------------------------------------------------------------------------------------------------------------------------------------------------------------------------------------------------------------------------------------------------------------------------------------------------------------------------------------------------------------------------------------------------------------------------------------------------------------------------------------------------------------------------------------------------------------------------------------------------------------------------------------------------------------------------------------------------------------------------------------------------------------------------------------------------------------------------------------------------------------------------------------------------------------------------------------------------------------------------------------------------------------------------------------------------------------------------------------------------------------------------------------------------------------------------------------------------------------------------------------------------------------------------------------------------------------------------------------------------------------------------------------------------------------------------------------------------------------------------------------------------------------------------------------------------------------------------------------------------------------------------------------------------------------------------------------------------------------------------------------------------------------------------------------------------------|------------------------------------------------------------------------------|------------------|---------------------------------|-----------------|---------------|------------------------------------------|--------------------------------|-------------------------|-------------------------|--------------------------|------------------|-------------------------|----------------|
|       | כרוא וחאר ואחררוואט אט ואטאון ז | GEODETIC STATION RECONNAL                                             | Access and Locality Sketch: Particulars of station | STATION MARK. 2" dismeter copper tube in concrete | Inforced with a steel picket set dir<br>tube. Station number is marked on C | Nil.       |                                                                            | i      | NM/C/8% is sited at a very slight bend in<br>Brewarring road 32.7 miles weet of Velands | close against the southern edge of the road eact fo                                                                                                                                                                                                                                                                                                                                                                                                                                                                                                                                                                                                                                                                                                                                                                                                                                                                                                                                                                                                                                                                                                                                                                                                                                                                                                                                                                                                                                                                                                                                                                                                                                                                                                                                                                                                                                 | across the tops of the trees for abo<br>hills. A 30' tower was needed for th | <br>uc une road. | A                               |                 | STAND         | Horiz.<br>Distance<br>Height Difference  | above standpt<br>below standpt | above standpt.<br>below | above standpt.<br>below | above standpt.<br>below  | above standpt.   | above standpt.<br>below | Bbove standart |