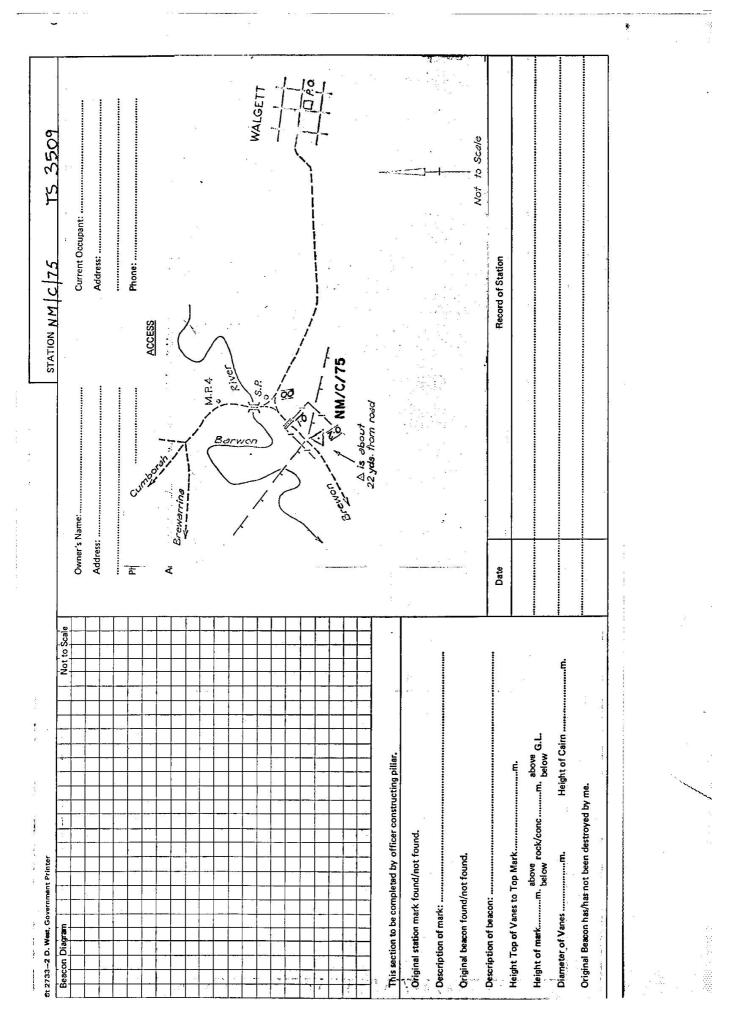

|                           | ~                                                      |                                     | ł                                                      | 6                                | ~                                     | 40                                                                                                                                                                                                       | 1                                 | 50                                            | 1                                                                                                                 | 66 /                  | 1 95                                                    | 80                                               | 90                                      | 10                   | 0/              | 110 /              | 720                     | 1                       | 130                     | Ζ                            | _1                               | 46                                                                                                                                                                                                                                                                                                                                                                                                                                                                                                                                                                                                                                                                                                                                                                                                                                                                                                                                                                                                                                                                                                                                                                                                                                                                                                                                                                                                                                                                                                                                                                                                                                                                                                                                                                                                                                                                                                                                                                                                                                                                                                                             | $\wedge$       |                            |           |
|---------------------------|--------------------------------------------------------|-------------------------------------|--------------------------------------------------------|----------------------------------|---------------------------------------|----------------------------------------------------------------------------------------------------------------------------------------------------------------------------------------------------------|-----------------------------------|-----------------------------------------------|-------------------------------------------------------------------------------------------------------------------|-----------------------|---------------------------------------------------------|--------------------------------------------------|-----------------------------------------|----------------------|-----------------|--------------------|-------------------------|-------------------------|-------------------------|------------------------------|----------------------------------|--------------------------------------------------------------------------------------------------------------------------------------------------------------------------------------------------------------------------------------------------------------------------------------------------------------------------------------------------------------------------------------------------------------------------------------------------------------------------------------------------------------------------------------------------------------------------------------------------------------------------------------------------------------------------------------------------------------------------------------------------------------------------------------------------------------------------------------------------------------------------------------------------------------------------------------------------------------------------------------------------------------------------------------------------------------------------------------------------------------------------------------------------------------------------------------------------------------------------------------------------------------------------------------------------------------------------------------------------------------------------------------------------------------------------------------------------------------------------------------------------------------------------------------------------------------------------------------------------------------------------------------------------------------------------------------------------------------------------------------------------------------------------------------------------------------------------------------------------------------------------------------------------------------------------------------------------------------------------------------------------------------------------------------------------------------------------------------------------------------------------------|----------------|----------------------------|-----------|
|                           | 605 E ::0N                                             |                                     | E: 10  7/19                                            | FIELD BOOK:                      | 20 / 30'                              | -                                                                                                                                                                                                        |                                   |                                               | •                                                                                                                 |                       |                                                         |                                                  | on line<br>2:92' from ∧                 | 5                    |                 | 9. MINCITA         |                         | 3                       | : 10' to 1"             | *d <b>ab</b> , <b>p</b> **** |                                  | -<br>-                                                                                                                                                                                                                                                                                                                                                                                                                                                                                                                                                                                                                                                                                                                                                                                                                                                                                                                                                                                                                                                                                                                                                                                                                                                                                                                                                                                                                                                                                                                                                                                                                                                                                                                                                                                                                                                                                                                                                                                                                                                                                                                         | 160 150        |                            |           |
|                           |                                                        |                                     | N DATE:                                                |                                  | / d                                   | 1                                                                                                                                                                                                        |                                   | ,                                             |                                                                                                                   |                       |                                                         | ,                                                | Post<br>171                             |                      |                 | 1010 M00.          | O.4' below A            |                         | K Scale : 10'           | ł                            |                                  |                                                                                                                                                                                                                                                                                                                                                                                                                                                                                                                                                                                                                                                                                                                                                                                                                                                                                                                                                                                                                                                                                                                                                                                                                                                                                                                                                                                                                                                                                                                                                                                                                                                                                                                                                                                                                                                                                                                                                                                                                                                                                                                                | 120            |                            |           |
|                           | 175                                                    | NALGETT                             | FREDRIKSE                                              | ( <i>R</i> .                     | 350 360                               |                                                                                                                                                                                                          |                                   |                                               |                                                                                                                   |                       | below A                                                 | Ϋ́                                               | Bre Witness                             | $\langle$            | , <u>00</u> .00 | 153.1              | 4                       | 20.2                    | A                       | 0 14                         | 101                              | , C                                                                                                                                                                                                                                                                                                                                                                                                                                                                                                                                                                                                                                                                                                                                                                                                                                                                                                                                                                                                                                                                                                                                                                                                                                                                                                                                                                                                                                                                                                                                                                                                                                                                                                                                                                                                                                                                                                                                                                                                                                                                                                                            | 190 180        | Checked                    |           |
|                           | STATION: NM/C/75                                       | MAP SHEET<br>SCALE 1:250 000 WALGET | INSPECTED BY:<br>D. FREDRIKSEN                         | AUTHORITY: C.M.R.                | 330 340                               |                                                                                                                                                                                                          | e<br>Ç                            | ŧ                                             |                                                                                                                   |                       | Nor belo                                                |                                                  | 240                                     | N                    | 1-8             | .36                | 06.52 B 0064            | 6                       | 11-00                   | Pa                           | <b>* 8/8</b><br>74 9             | 2                                                                                                                                                                                                                                                                                                                                                                                                                                                                                                                                                                                                                                                                                                                                                                                                                                                                                                                                                                                                                                                                                                                                                                                                                                                                                                                                                                                                                                                                                                                                                                                                                                                                                                                                                                                                                                                                                                                                                                                                                                                                                                                              | 210 / 200      |                            |           |
|                           | STA                                                    | MAP                                 | INSP                                                   | AUT                              | Ľ                                     |                                                                                                                                                                                                          |                                   | ینو یا:<br>اسر یا د                           | <u>_</u>                                                                                                          | <u>*</u> 70           | nge F                                                   | NAL S                                            | 24.63                                   | 9.                   | 2               | →<br># \<br># 1    | 1302                    | 1 A                     | C Shore N               | Ì                            | I                                | States in the second se | standpt.       |                            |           |
|                           | REPORT                                                 | pply                                |                                                        |                                  | eing:                                 | Bolt, G                                                                                                                                                                                                  |                                   | ا<br>مراجع                                    |                                                                                                                   | //Pillar              | illar _                                                 | illar                                            | illar -                                 |                      |                 | H ST               |                         |                         |                         |                              | AND CAR                          | b identification                                                                                                                                                                                                                                                                                                                                                                                                                                                                                                                                                                                                                                                                                                                                                                                                                                                                                                                                                                                                                                                                                                                                                                                                                                                                                                                                                                                                                                                                                                                                                                                                                                                                                                                                                                                                                                                                                                                                                                                                                                                                                                               | abova<br>below | .T.M. Card                 |           |
| ~                         | ENANCE                                                 |                                     |                                                        |                                  | ons nov dei                           |                                                                                                                                                                                                          | 2010                              | just<br>basedoot f                            | 9                                                                                                                 | ents. /P              | Trom was ring/Pillar                                    | from Mast/Plug/Pillar                            | from Mast/Plug/Pillar                   |                      | 25              | n Distance         |                         |                         |                         |                              |                                  |                                                                                                                                                                                                                                                                                                                                                                                                                                                                                                                                                                                                                                                                                                                                                                                                                                                                                                                                                                                                                                                                                                                                                                                                                                                                                                                                                                                                                                                                                                                                                                                                                                                                                                                                                                                                                                                                                                                                                                                                                                                                                                                                |                | Noted on U.T.M. Card       |           |
| TVEY OF N.S.V             | and MAINT                                              |                                     | op of G.I. pipe which<br>concrete block marked         |                                  |                                       | exater pi<br>et in con                                                                                                                                                                                   | icalypt.                          | road and<br>s sited t                         | ring.of t                                                                                                         | ion mark.<br>measurem | M Trom P                                                | °M from h                                        | Σ                                       |                      |                 | Direction          |                         |                         |                         |                              |                                  |                                                                                                                                                                                                                                                                                                                                                                                                                                                                                                                                                                                                                                                                                                                                                                                                                                                                                                                                                                                                                                                                                                                                                                                                                                                                                                                                                                                                                                                                                                                                                                                                                                                                                                                                                                                                                                                                                                                                                                                                                                                                                                                                |                |                            |           |
| GEODE HC SURVEY OF N.S.W  | GEODETIC STATION RECONNAISSANCE and MAINTENANCE REPORT |                                     | in a                                                   | ÷                                |                                       | Three <sup>3</sup> " copper tubes inserted in top of CalStarkter pipes, with<br>18" long which have been driven to G.L. and set in concrete<br>blocks. One steel withous bostion fine to MWF775 and conc | on Eu                             | of the shown.                                 | across the Barwon River along the narrow clearing of the telephone faind submovies to NN/C/72 in the same macner. |                       | A Marting in conc/rock has been placed/found, bearing M |                                                  | found, bearing                          | ******************   | STANDPOINT:     | Mark               |                         |                         |                         |                              |                                  |                                                                                                                                                                                                                                                                                                                                                                                                                                                                                                                                                                                                                                                                                                                                                                                                                                                                                                                                                                                                                                                                                                                                                                                                                                                                                                                                                                                                                                                                                                                                                                                                                                                                                                                                                                                                                                                                                                                                                                                                                                                                                                                                |                |                            |           |
|                           | EODETIC STATION                                        | Particú                             | copper tupe inservent                                  | A Variation Late Staulon Humber. | · · · · · · · · · · · · · · · · · · · | Three 2" copper tubes inserted i<br>18" long which have been driven<br>blorks. One steel witness Poet                                                                                                    | rcofing nail in red painted blaze | NW/C/75 is about one chain east of Walfert as | across the Barwon River along the<br>telephone Tine 20 and Vest to NM/C/                                          | ar trench was due     | ock has been placed/                                    | Aset in conc/rock has been placed/found, bearing | Aset in conc/rock has been placed/found | Action required:     |                 | Height Difference  | above standpt.<br>below | above standpt.<br>below | above standpt.<br>below | above standpt.<br>below      | above standpt.<br>below standpt. |                                                                                                                                                                                                                                                                                                                                                                                                                                                                                                                                                                                                                                                                                                                                                                                                                                                                                                                                                                                                                                                                                                                                                                                                                                                                                                                                                                                                                                                                                                                                                                                                                                                                                                                                                                                                                                                                                                                                                                                                                                                                                                                                | above standpt. | Checked:                   |           |
| RILY                      | GE                                                     |                                     | been driv                                              | LUCE STAT                        |                                       | e 2ª copi<br>long whic                                                                                                                                                                                   | ing nail                          | /75 is ab<br>r 4 miles                        | ss the Be<br>chone Thin                                                                                           | diamete               | et in conc/r                                            | t in conc/r                                      | it in conc/r                            | ******               |                 | Horiz.<br>Distance |                         |                         |                         |                              |                                  | 1                                                                                                                                                                                                                                                                                                                                                                                                                                                                                                                                                                                                                                                                                                                                                                                                                                                                                                                                                                                                                                                                                                                                                                                                                                                                                                                                                                                                                                                                                                                                                                                                                                                                                                                                                                                                                                                                                                                                                                                                                                                                                                                              |                | 6                          |           |
| NG AUTHON                 |                                                        |                                     | has has l                                              | In This Part                     | .LiN                                  | Three 2"<br>18" long<br>blocks                                                                                                                                                                           | rcof.                             | NN/C/                                         | acros<br>telei                                                                                                    | A 12<br>A 30          | 36se                                                    | 36                                               | 86<br>                                  | *****                |                 | Direction          |                         | a                       |                         |                              |                                  |                                                                                                                                                                                                                                                                                                                                                                                                                                                                                                                                                                                                                                                                                                                                                                                                                                                                                                                                                                                                                                                                                                                                                                                                                                                                                                                                                                                                                                                                                                                                                                                                                                                                                                                                                                                                                                                                                                                                                                                                                                                                                                                                |                | redrikse                   |           |
| CENTRAL MAPPING AUTHORITY |                                                        | Access and Locality Sketch:         | SERTIC NARG inter parts, clameter copper tupe inserted | S Versen                         | BLACON'S STAFCON C                    | PREERBACE MAPKS.                                                                                                                                                                                         | A C                               |                                               |                                                                                                                   |                       | 5. A.                                                   | 6. A.                                            | 7. A                                    | 8. Action required:. | STANDPOINT:     | Mark               |                         |                         |                         |                              |                                  |                                                                                                                                                                                                                                                                                                                                                                                                                                                                                                                                                                                                                                                                                                                                                                                                                                                                                                                                                                                                                                                                                                                                                                                                                                                                                                                                                                                                                                                                                                                                                                                                                                                                                                                                                                                                                                                                                                                                                                                                                                                                                                                                |                | Prepared by: D. Fredriksen | 51 2/33-1 |
|                           | -                                                      |                                     |                                                        |                                  |                                       |                                                                                                                                                                                                          |                                   |                                               |                                                                                                                   |                       |                                                         |                                                  |                                         |                      |                 |                    |                         |                         |                         |                              |                                  |                                                                                                                                                                                                                                                                                                                                                                                                                                                                                                                                                                                                                                                                                                                                                                                                                                                                                                                                                                                                                                                                                                                                                                                                                                                                                                                                                                                                                                                                                                                                                                                                                                                                                                                                                                                                                                                                                                                                                                                                                                                                                                                                |                |                            |           |