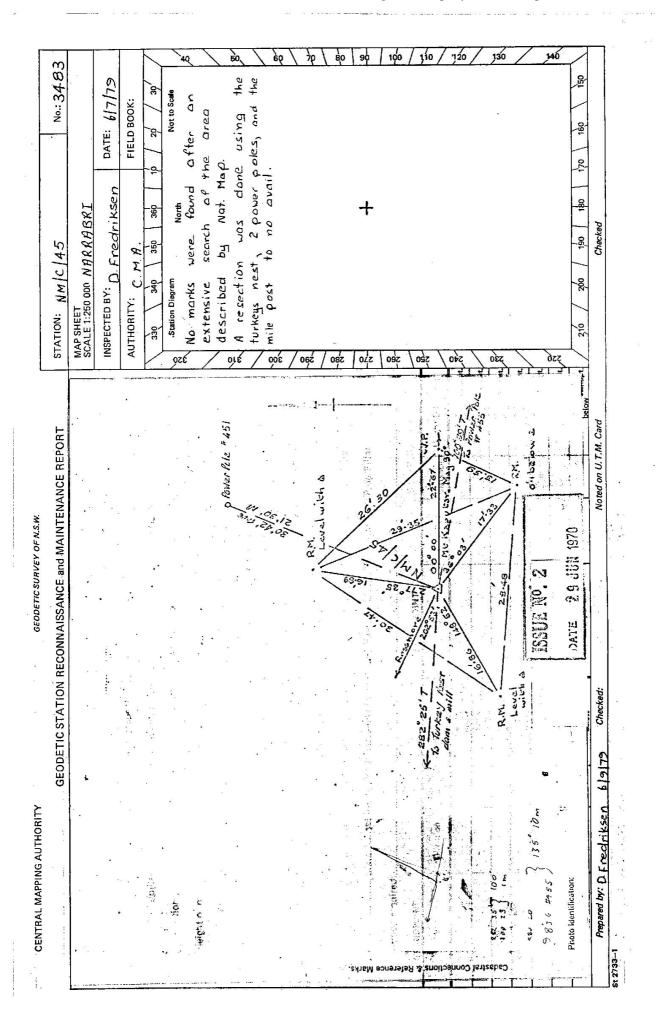

| To be acon:  Nanes to Top Mark | marked BJ 17, WM 15. It is situated on the almost flat black- | SOUTH ACCESS : NM C 45 is just south of the Burren Tunction-Wee Was road. The | ne to Mt. Kaputar.                                                                                                                                                                                                                     | RESERVED WAKES : Three 3" diam, copper tubes inserted in an 18" length of G.I.                                                                                                                                                                        | around the ground mark.                                                                                                                                                                                                                                                                                                                                                                                     | : A ½" diam, copper tube inserted in an which is set in concrete. A 12' diam.                                                                                                                                                                                                                                                                                                                                               |                                                                                                                                                                                                                                                                                                                                                                                                                                                                                                                                                                   | Access and Locality Sketch:  Particulars of station marking and beacon:                                                                                                                                                                                                                                                                                                                                                                                                                                                                                         | Access Report of                                                                                                                                                                                                                                                                                                                                                                                                                                                                                                                                                                             | ACCESS                                                                                                                                                                                                                                                                                                                                                                                                                                                                                                                                                                                                                                                     |                                                                                                                                                                                                                                                                                                                                                                                                                                                        |                                                                                                                                                                                                                                                                                                                                                                                                                                                                                                                                                                                                                                                         | Address: | Owner's Name:                                                                                                                                                                                                                                                                                                                                   | Beacon Diagram   Nover & Color | ACCESS  6/.7/19.1. was found suitable/unsuitable.  A ½" diam. copper tube inserted i which is set in concrete. A 12¹ of around the ground mark.  Threa ½" diam. copper tubes insert pipe set in concrete blocks. A wine to Mt. Kaputar.  NM C 45 is just south of the Burr station bears 118 Mag. and is 94 marked BJ 17, WM 15. It is situat soil plain which is a feature of | This section to be completed by officer constructing pillar.  Description of mark: |
|--------------------------------|---------------------------------------------------------------|-------------------------------------------------------------------------------|----------------------------------------------------------------------------------------------------------------------------------------------------------------------------------------------------------------------------------------|-------------------------------------------------------------------------------------------------------------------------------------------------------------------------------------------------------------------------------------------------------|-------------------------------------------------------------------------------------------------------------------------------------------------------------------------------------------------------------------------------------------------------------------------------------------------------------------------------------------------------------------------------------------------------------|-----------------------------------------------------------------------------------------------------------------------------------------------------------------------------------------------------------------------------------------------------------------------------------------------------------------------------------------------------------------------------------------------------------------------------|-------------------------------------------------------------------------------------------------------------------------------------------------------------------------------------------------------------------------------------------------------------------------------------------------------------------------------------------------------------------------------------------------------------------------------------------------------------------------------------------------------------------------------------------------------------------|-----------------------------------------------------------------------------------------------------------------------------------------------------------------------------------------------------------------------------------------------------------------------------------------------------------------------------------------------------------------------------------------------------------------------------------------------------------------------------------------------------------------------------------------------------------------|----------------------------------------------------------------------------------------------------------------------------------------------------------------------------------------------------------------------------------------------------------------------------------------------------------------------------------------------------------------------------------------------------------------------------------------------------------------------------------------------------------------------------------------------------------------------------------------------|------------------------------------------------------------------------------------------------------------------------------------------------------------------------------------------------------------------------------------------------------------------------------------------------------------------------------------------------------------------------------------------------------------------------------------------------------------------------------------------------------------------------------------------------------------------------------------------------------------------------------------------------------------|--------------------------------------------------------------------------------------------------------------------------------------------------------------------------------------------------------------------------------------------------------------------------------------------------------------------------------------------------------------------------------------------------------------------------------------------------------|---------------------------------------------------------------------------------------------------------------------------------------------------------------------------------------------------------------------------------------------------------------------------------------------------------------------------------------------------------------------------------------------------------------------------------------------------------------------------------------------------------------------------------------------------------------------------------------------------------------------------------------------------------|----------|-------------------------------------------------------------------------------------------------------------------------------------------------------------------------------------------------------------------------------------------------------------------------------------------------------------------------------------------------|--------------------------------|--------------------------------------------------------------------------------------------------------------------------------------------------------------------------------------------------------------------------------------------------------------------------------------------------------------------------------------------------------------------------------|------------------------------------------------------------------------------------|
|                                |                                                               |                                                                               | ACCESS : NW C 45 is just south of the Burren Function-Wee Waa road.  station bears 118 Mag. and is 940 feet from the male peg marked BJ 17, WW 15. It is situated on the almost flat blact soil plain which is a feature of this area. | ne to Mt. Kaputar.  **NM C 45 is just south of the Burren Function-Wee Waa road.  **station bears 118 Mag. and is 940 feet from the mile peg marked BJ 17, WM 15. It is situated on the almost flat black soil plain which is a feature of this area. | PSTEENCE MARKS: Three 2" diam, copper tubes inserted in an 18" length of G. pipe set in concrete blocks. A witness post has been put or ne to Mt. Kaputar.  **ROJESS**  **NM C 45 is just south of the Burren Function-Wee Waa road.**  **Station bears 118 Mag. and is 940 feet from the mile peg marked BJ 17, WM 15. It is situated on the almost flat black soil plain which is a feature of this area. | around the ground mark.  RESTRENCE MARKS: Three 2" diam, copper tubes inserted in an 18" length of G. pipe set in concrete blocks. A witness post has been put or ne to Mt. Kaputar.  ACCESS: NM C 45 is just south of the Burren Function-Wee Waa road. station bears 118 Mag, and is 940 feet from the mile peg marked BJ 17, WM 15. It is situated on the almost flat blacks soil plain which is a feature of this area. | STATION MARK : A ½" diam, copper tube inserted in an 18" length of G.E. purility is set in concrete. A 12' diam, trench has been dug around the ground mark.  RESTRENCE MARKS: Three ½" diam, copper tubes inserted in an 18" length of G. pipe set in concrete blocks. A witness post has been put on the to Mt. Kaputar.  ACCESS: NW C 45 is just south of the Burren function-Wee Waa road. station bears 118 Mag, and is 940 feet from the mile peg marked BJ 17, WM 15. It is situated on the almost flat blacks soil plain which is a feature of this area. | STATION MARK : A 1 diam, copper tube inserted in an 18" length of G.E. p. which is set in concrete. A 12' diam, trench has been diag around the ground mark.  RESTRIBUCE MARKS: Three 1 diam, copper tubes inserted in an 18" length of G. pipe set in concrete blocks. A witness post has been put or ne to Mt. Kaputar.  ACCESS: NM C 45 is just south of the Burren function-Wee Was road. station bears 118 Mag, and is 940 feet from the mile peg marked BJ 17, WW 15. It is situated on the almost flat blact soil plain which is a feature of this area. | Access and Locality Sketck  STATION MARK: A 2" diam. copper tube inserted in an 18" length of G.E. pi which is set in concrete. A 12' diam. trench has been dug around the ground mark.  RESTRENCE MARKS: Threa 2" diam. copper tubes inserted in an 18" length of G. pipe set in concrete blocks. A witness post has been put or ne to Mt. Kaputar.  ACCESS: NM C 25 is just south of the Burren Junction-Wee Waa road. station bears 118" Mag. and is 940 feet from the mile peg marked BJ 17, WM 15. It is situated on the almost flat blacks soil plain which is a feature of this area. | Access and Locality Sketch:  STATION MARK: A 1 diam. copper tube inserted in an 18" length of G.I. pundich is set in concrete. A 12' clam. trench has been dug around the ground mark.  PSTATION MARK: Three 1 diam. copper tubes inserted in an 18" length of G.I. pundich is set in concrete blocks. A vitness post has been dug pipe set in concrete blocks. A vitness post has been put on the to Mt. Kaputar.  ACCESS: NM C 45 is just south of the Burren Function-Wee Waa road. station bears 118" Mag. and is 940 feet from the mile peg marked BJ 17, WM 15. It is situated on the almost flat blacks soil plain which is a feature of this area. | Access Report of. 6.7.1974 was found suitable/unsuitable.  Access and Locality Sketch:  STATION MARK: A 1 diam, copper tube inserted i which is set in concrete. A 12 diamound the ground mark.  RETERNOS MARKS: Three 1 diam, copper tubes insert pipe set in concrete blocks. A wine to Mt. Kaputar.  ACCESS: NM C 45 is just south of the Burr station bears 118 Mag, and its 94 marked BJ 17, WM 15. It is situat soil plain which is a feature of | Access Report of £1.7.1974 was found suitable/unsuitable.  Access and Locality Sketch:  STATION MARK: A ½" diam, copper tube inserted in an 18" length of G.E. p. which is set in concrete. A 12' diam, trench has been dug around the ground mark.  BETERNOS MARKS: Threa ½" diam, copper tubes inserted in an 18" length of G. pipt set in concrete blocks, A witness post has been put or no to Mt. Kaputar.  ACCESS: NW G. 45 is just south of the Burren lunction-Wee Waa road, station bears 118" Mag, and is 940 feet from the mile peg marked BJ 17, WM 15. It is situated on the almost flat black soil plain which is a feature of this area. | Phone:   | Address:  Phone:  Access Report of 6/7/1978 was found suitable/unsuitable.  Access and Locality Sketck:  Access and Locality Sketck:  STATION MARK:  Access and Locality Sketck:  Which is set in concrete. A 12 of around mark.  PSTEETNCS MARKS: Three 3 diam. copper tube inserted in which is a feature of soil plain which is a feature of | Address:                       |                                                                                                                                                                                                                                                                                                                                                                                | n mark found/not found.                                                            |