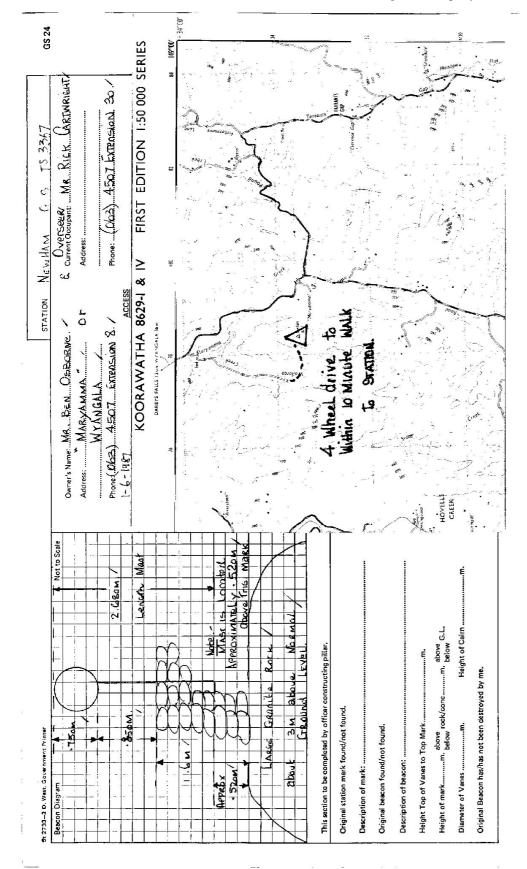

|                                          |                 | GEC                | DETIC STATION F                              | GEODETIC STATION RECONNAISSANCE and MAINTENANCE REPORT                                                     | nd MAINTEN                        | ANCE RE             | PORT                                    | STATION: NEWHAM G.S.                    |                  | No.: 3367                                                                                   |
|------------------------------------------|-----------------|--------------------|----------------------------------------------|------------------------------------------------------------------------------------------------------------|-----------------------------------|---------------------|-----------------------------------------|-----------------------------------------|------------------|---------------------------------------------------------------------------------------------|
| Description:                             |                 | 9                  | Non                                          | Description: Nate: Cross out word or wards which do not apply                                              | ords which d                      | o not appl          | `                                       | SCALE 1:250 000 GOUL BURN.              | SCALE 1:100 000  | 100 00<br>AWA                                                                               |
| 1. Cleared by lane                       | s bearing14.    | 25.€<br>21.€       | 7 34 78 M /                                  | W 5 - PX                                                                                                   | from Tr                           | ig. Mast            |                                         | INSPECTED BY: D. J. KOIN.               | DATE: 1. 6. 1987 | ف                                                                                           |
| 2. Mast & Vanes h                        | ave been painte | d white 8          | black respectively.                          |                                                                                                            |                                   |                     |                                         | AUTHORITY: C N. A                       | FIELD BOOK:      | ÖK:                                                                                         |
| 3. The station/ <del>pill</del>          | er was unpiled/ | 7000               | ed/constructed on                            | 3. The station/piller was unpiled/natural deconstructed on                                                 | ., dimensions                     | now bein            | ä                                       | 330 340 350 360                         | 10 / 20          | \<br>\<br>\<br>\<br>\<br>\<br>\<br>\<br>\<br>\<br>\<br>\<br>\<br>\<br>\<br>\<br>\<br>\<br>\ |
| Description of n                         | nark            | ous                | uld be explicit, e.g.,                       | Description of markshould be explicit, e.g., S/Steel Pillar Plate, Steel plug, Brass plug, Bolt, G.I. Pipe | ei plug, Brass                    | plug, Bolt          | , G.I. Pipe                             | Station Diagram North                   | No               | Not to Scale                                                                                |
| Height of markm. m. ahove rock/concrete; | "               | hove rock,         |                                              | Mark ism. above G.L.                                                                                       | ove G.L.                          |                     |                                         |                                         | 1                | <                                                                                           |
| Height of Top \                          | Vanes to Top M  | ark/Pillar         | Height of Top Vanes to Top Mark/Pillar plate | Diameter                                                                                                   | Diameter of Vanes (vertical)750m. | tical}:             | Μ.<br>m.                                |                                         | Uwner MR         | <b>K</b> FP                                                                                 |
| Height of Cairn                          | 9               | E.                 | Diameter of Cai                              | 2 9 A                                                                                                      | ame Plate fee                     | #e/not fo           | und/phaced.                             | in will show any CM                     | A. Perso         | nel                                                                                         |
| Length of Mast                           | 2 680           | Ë                  | Length of Mast                               | (policina                                                                                                  |                                   |                     |                                         | Accepts to within 10 minute Walk of     | Minute Wo        | 로<br>공                                                                                      |
| 4. A.                                    | set ir          | conc/ro            | ok has been placed/fo                        | AA. onc/rock has been placed/found, bearing"M from Mast/Plug/Pillar                                        | M from Mas                        | t/Plug/Pil          | ar                                      |                                         | lesson (         | . <u>1</u> 2                                                                                |
| 5. A.                                    | set ir          | conc/roc           | sk has been placed/fo                        | Aset in conc/rock has been placed/found, bearing                                                           | M from Mas                        | t/Plug/Pill         | a.                                      | NOtice /                                |                  |                                                                                             |
| 6. A                                     | set ir          | conc/roc           | ck has been placed/fo                        | Aset in canc/rock has been placed/found, bearing"M from Mast/Plug/Pillar                                   | 'M from Mas                       | 1/Plug/Pill         | ar                                      | -8- With further Investiga              | flich Coul       | _ <u>~</u>                                                                                  |
| 7. A                                     | set ir          | conc/roc           | k has been placed/fo                         | 7. Aset in conc/rack has been placed/found, bearing                                                        | M from Mas                        | t/Plug/Pill         | ar                                      | -8 passible with 4 wheel drive venicing | iheel driv       | \$€<br> <br>                                                                                |
| 8, Action required                       |                 |                    |                                              | 8, Action required:                                                                                        |                                   |                     | *************************************** | to drive to startion                    | \                |                                                                                             |
| STANDPOINT:                              |                 |                    |                                              | STANDPOINT:                                                                                                |                                   |                     |                                         |                                         |                  |                                                                                             |
| Mark                                     | Direction       | Horiz.<br>Distance | Height Difference                            | Mark                                                                                                       | Direction                         | Horiz,<br>Distance  | Height Difference                       | 58                                      |                  |                                                                                             |
|                                          | 1000            |                    | above<br>below standpt                       | Security                                                                                                   |                                   |                     | above<br>below standpt.                 | 240                                     |                  |                                                                                             |
|                                          |                 |                    | above standpt.                               |                                                                                                            |                                   |                     | sbove<br>below standpt.                 |                                         |                  |                                                                                             |
|                                          |                 |                    | above standpt.                               |                                                                                                            |                                   |                     | above<br>below standpt.                 | 530                                     |                  |                                                                                             |
|                                          |                 |                    | above standpt.                               |                                                                                                            |                                   |                     | above standpt.                          |                                         |                  |                                                                                             |
|                                          |                 |                    | above<br>standpt.                            |                                                                                                            |                                   |                     | above standpt.<br>below                 |                                         |                  |                                                                                             |
|                                          |                 |                    | above standpt.                               |                                                                                                            |                                   |                     | ubove standpt.                          | 356                                     |                  |                                                                                             |
|                                          |                 |                    | Bbove standpt.                               |                                                                                                            |                                   |                     | above<br>standpt,<br>below              | 1 210 / 200 / 150 / 180                 | 0,10 160         | 150                                                                                         |
| Prepared by:                             |                 |                    | Charbad:                                     | 100                                                                                                        | A.                                | Motod on H T M Card | Ad Card                                 |                                         |                  |                                                                                             |