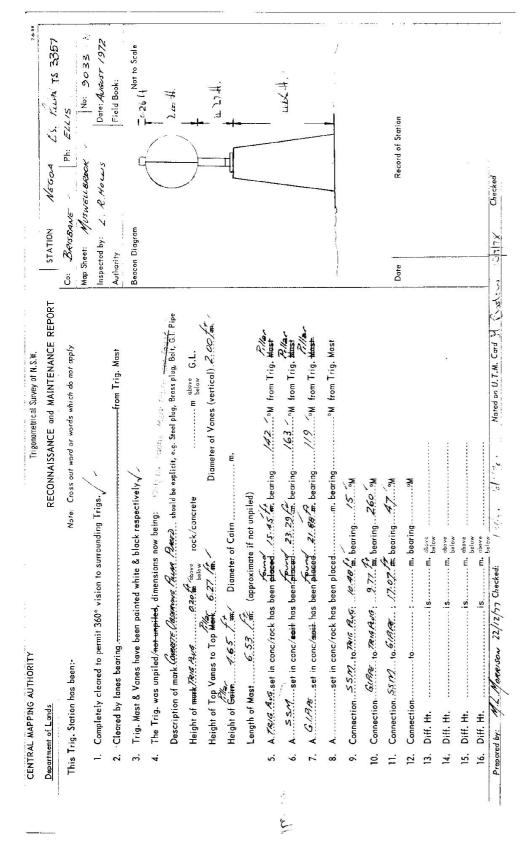

| Department of Lands                                                      | RECONNAISSANCE and MAINTENANCE REPORT 3357 STATION NECT CA                                                     |                                                |
|--------------------------------------------------------------------------|----------------------------------------------------------------------------------------------------------------|------------------------------------------------|
| This Trig. Station has been:-                                            | Note: Crass out word or words which do not apply                                                               | Ph: ELLIS                                      |
|                                                                          |                                                                                                                | Map Sheet: NUSWELLOROOK No: 9033               |
| 1. Completely cleared to permit 360° vision to surrounding Trigs.        | on to surrounding Trigs.                                                                                       | Inspected by: A. & Craham Date: 6. 1. 76       |
| 2. Cleared by lanes bearing                                              | from Trig. Mast                                                                                                | Authority ISD Newcoostle Field Book. P. D. 188 |
| 3. Trig. Mast & Vanes have been painted white & black respectively. 🗸    | white & black respectively.                                                                                    | Beacon Diagram                                 |
| 4. The Trig. was unpiled/n <del>at unpiled</del> , dimensions now being: | nensions now being:                                                                                            | 60.                                            |
| Description of mark                                                      | Description of mark. <i>そのここをだき、アバロン</i> should be explicit, e.g. Steel plug, Brass plug, Balt,Concrete Pillar |                                                |
| Heiaht of mark                                                           | m above reek-concretem above G.L.                                                                              |                                                |
| Ì                                                                        | m Diamete                                                                                                      | 0.6                                            |
| Ē                                                                        | Diameter of Cairn                                                                                              |                                                |
| Ē                                                                        | (approximate if not unpiled)                                                                                   | *<br>)                                         |
| 5. A.Tig.plugset in conc/mack has bee                                    | 5. A. <b>J.19. Plugset</b> in conc/work has been <del>placed</del> /fd <b>4.716</b> m. bearing                 | 12                                             |
| 6. A. C. S set in conc/set! has bee                                      | 6. A. C. S set in conc/sett has been phaced fd. 7-101.m. bearing                                               |                                                |
| 7. A.G.1.Pset in conc/sed has bee                                        | 7. A.G.1.Pset in conc/set! has been pheced/id6.665.m. bearing                                                  |                                                |
| 8. Aset in conc/rock has been placed/fd m. bearing                       | sn placed/fdm. bearing from Trig. Mast/pillar                                                                  | 1.22                                           |
| 9. Connection Ting Plug to GLP 2                                         | 2.917 m. bearing. 819M                                                                                         | 2                                              |
|                                                                          | :                                                                                                              | ->                                             |
|                                                                          | ;                                                                                                              | Date Record of Station                         |
| 12. Connectionto                                                         | : m. bearing                                                                                                   |                                                |
| 13. Diff. Ht. Oriatria Plug. is 1                                        | is. 1-595. m. money pullion plate                                                                              |                                                |
|                                                                          | is 1:331 m. one puller plate                                                                                   |                                                |
|                                                                          |                                                                                                                |                                                |
| C S                                                                      | is 0.221 m. above trig plug GIP is 0.265m above trig plug                                                      |                                                |
|                                                                          |                                                                                                                |                                                |