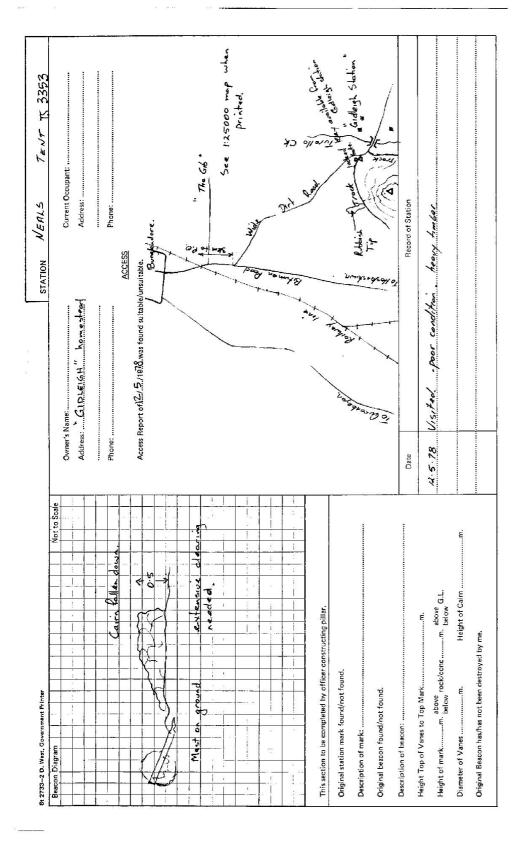

|                        |                                        |                    |                                                            | 200                                                   |                                                                                                            | _                       |                                              |           |              |          |
|------------------------|----------------------------------------|--------------------|------------------------------------------------------------|-------------------------------------------------------|------------------------------------------------------------------------------------------------------------|-------------------------|----------------------------------------------|-----------|--------------|----------|
|                        |                                        | GEO                | DETIC STATION B                                            | RECONNAISSANCE                                        | GEODETIC STATION RECONNAISSANCE and MAINTENANCE REPORT                                                     | PORT                    | STATION: NEALS                               | 25 TENT   | No.:         | 3353     |
| Description:           |                                        | `                  | Note                                                       | e: Cross out word or                                  | Note: Cross aut word or words which do not apply                                                           | ,                       | MAP SHEET<br>SCALE 1:250 000                 | CANBERRA  | 3            |          |
| 1. Cleared by lanes    | s bearing                              | 100                | CLEARED                                                    |                                                       | Cleared by lanes bearingflor                                                                               |                         | INSPECTED BY:                                | W HILLER  | DATE: 12     | 81.5.21  |
| 2. Mast & Vanes h      | <del>ave bee</del> n pa <del>int</del> | ed white 8         | Mast & Vanes have been painted white & black respectively. |                                                       |                                                                                                            |                         | AUTHORITY:                                   | CMA       | FIELD BOOK:  |          |
| 3, The station/pill.   | ar was unpited/                        | 'not unpile        | ed/ <del>constructed</del> on                              | 19                                                    | 3, The station/pillar was unpiled/not unpiled/constructed on19                                             |                         | 330 340                                      | 350 360   | 10 / 20/     | 30,      |
| Description of n       | nark                                   | shou               | uld be explicit, e.g., §                                   | S/Steel Pillar Plate, S                               | Description of markshould be explicit, e.g., S/Steel Pillar Plate, Steel plug, Brass plug, Bolt, G.I. Pipe | , G.I. Pipe             | Station Diegram                              | North     | Not to Scale |          |
| Height of mark         |                                        | above rock/        |                                                            | Mark is                                               | above G.L.                                                                                                 |                         | <i>\                                    </i> |           |              | 10 `     |
| Height of Top V        | /anes to Top M                         | lark/Pillar        | Height of Top Vanes to Top Mark/Pillar plate               |                                                       | Diameter of Vanes (vertical)m.                                                                             | .m                      | 7 9,                                         |           |              | \ '      |
| Height of Cairn        |                                        | Ø:5m.              | Diameter of Cairn                                          |                                                       | Name Plate found/not found/placed.                                                                         | ne/placed.              | lé /                                         |           |              | sio.     |
| Length of Wast         |                                        | a                  | L <del>ength of M</del> astm. (approximate if not unpiled) | unpiled)                                              |                                                                                                            | ,                       | 000                                          |           |              | / e(     |
| 4. A                   | set ir                                 | n conc/roc         | ok has been placed/fo                                      | ound, bearing                                         | Aset in conc/rock has been placed/found, bearing"M from Mast/Plug/Pillar                                   |                         | /00                                          |           |              |          |
| 5. Aset in conc/rock h | set ir                                 | n conc/roc         | ok has been placed/fo                                      | ound, bearing                                         | as been placed/found, bearing" M from Mast/Piug/Pillar                                                     |                         | 9 <b>č</b> /                                 |           |              | γ \<br>( |
| 6. A                   | set ir                                 | r conc/roc         | sk has been placed/fc                                      | Aset in conc/rock has been placed/found, bearing      | °M from Mast/Plug/Pillar                                                                                   | ar                      | 580                                          |           |              | 80       |
| , A                    | set ir                                 | רסחכ/ויסס ר        | ok has been placed/fc                                      | 7. Aset in conc/rock has been placed/found, bearing"M | "°M from Mast/Plug/Pillar                                                                                  | - 4                     | 042                                          | +         |              | 90       |
| 8. Action required:    |                                        |                    |                                                            |                                                       | Action required:                                                                                           | . 1                     | 5e0                                          |           |              | 190      |
| STANDPOINT:            |                                        |                    |                                                            | STANDPOINT:                                           | te constant                                                                                                |                         | 0:                                           |           |              | 1        |
| Mark                   | Direction                              | Horiz.<br>Distance | Height Difference                                          | Mark                                                  | Direction Horiz.                                                                                           | Height Difference       | ŞĒ                                           |           |              | jio /    |
|                        |                                        |                    | above standpt<br>below                                     |                                                       |                                                                                                            | above standpt.          | 240                                          |           |              | 720      |
|                        |                                        |                    | 8bove standpt.                                             |                                                       |                                                                                                            | above<br>below standpt. |                                              |           |              | _        |
|                        |                                        |                    | above standpt.                                             |                                                       |                                                                                                            | above standpt.          | )<br>230                                     |           |              | 130      |
|                        |                                        |                    | above standpt.                                             |                                                       |                                                                                                            | above standpt,          | _                                            |           |              |          |
|                        |                                        |                    | above standpt.                                             |                                                       |                                                                                                            | above standpt.          |                                              |           |              | 2        |
|                        |                                        |                    | above standpt.                                             |                                                       |                                                                                                            | ahove standpt.          | )zz                                          |           |              | 46       |
|                        |                                        |                    | above standpt                                              |                                                       |                                                                                                            | above standpt.          | 236 / 260                                    | 190   180 | 1,00 1 60    | 150      |
| Prenared hiv.          | 11.00                                  |                    |                                                            |                                                       | hand to T ! no beauti                                                                                      | 7000                    |                                              | 7-1-10    |              |          |