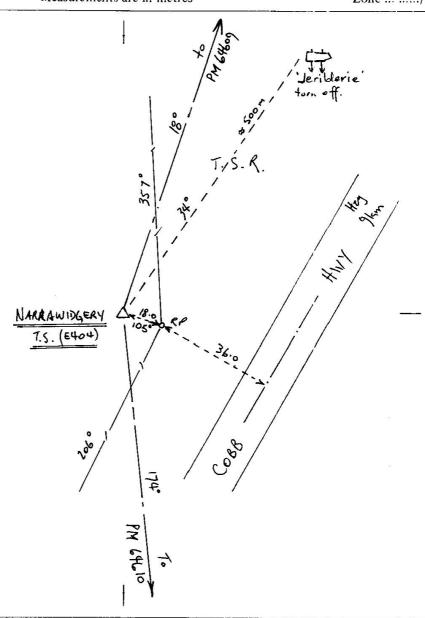

PM's and SSM's placed under Survey Practice Regulations 12 and 55B are required to have a Locality Sketch Plan lodged with the Deposited Plan at The Land Titles Office.

Description NARRAWIDGERY T.S

LOCALITY SKETCH PLAN SOUTH County WARADGERY Town/Suburb/Locality 9km South Hay

Municipality or Shire HAY C.M.A. Map Sheet HAY 7828 I & IV

Measurements are in metres

Zone ... 55 / ...

Organization placing Marks .....

Ref. 5918

The Surveyor General is to be notified of ISG/AMG Co-Ordinates and/or AHD Levels determined by survey for mark placed.

I certify that the Mark or Marks have been placed and numbered as detailed hereon.

Mark placed 20 / 7 /1988

Replaces PM SSM

|                                                                               | TACITATS OFFECTED                                                        |                                                        |                                                |                           |                   |                             |                                      |              |                  |
|-------------------------------------------------------------------------------|--------------------------------------------------------------------------|--------------------------------------------------------|------------------------------------------------|---------------------------|-------------------|-----------------------------|--------------------------------------|--------------|------------------|
|                                                                               | GCOETIC STATISIN                                                         | GEODETIC STATION RECONNAISSANCE and MAINTENANCE REPORT | nd MAINTENA                                    | NCE REPORT                |                   | STATION: N                  | NARRAWIDGERY                         | いてなり         | No.: 3342        |
| Description:                                                                  | . Not                                                                    | Note: Crass out word or words which do not apply       | ords which do 1                                | Vlace son                 | 201               | SCALE 1250 00T HAY 7828 IHI | HAY 78                               | TI+I 87.     | 1:50,000         |
|                                                                               |                                                                          |                                                        | from Trig. Mast                                | . Mast                    |                   | INSPECTED BY: MMORRISON     | MORRISON                             |              | DATE: 5/8/1999   |
|                                                                               | d white & black respectively.                                            |                                                        |                                                |                           |                   | AUTHORITY:                  | 217                                  | OT314        | FIELD BOOK:      |
| <ol> <li>I he station/pillar was unpiled/not unpiled/constructed on</li></ol> | not unpiled/constructed on                                               | 19.                                                    | 19, dimensions now being:                      | ow being:                 |                   | 330 340                     | 350 360                              | 10 / 20      | , oc /           |
| Description of markshould be explicit, e.g., S/Steel Pillar                   | should be explicit, e.g., !                                              |                                                        | Plate, Steel plug, Brass plug, Bolt, G.I. Pipe | ug, Bolt, G.l. P          | 9c.               | Station Diagram             | North                                |              | Not to Scale     |
| Height of mark                                                                |                                                                          | Mark is (m) below G.L.                                 | ilow G.L.                                      |                           |                   | ·y ···•                     |                                      |              |                  |
| Height of Top Vanes to Top Mark. Pillar plate                                 | ark,'Pillar plate                                                        | )<br> }                                                | Diameter of Vanes (vertical)m.                 | :a!)                      |                   | ·                           |                                      |              |                  |
| Height of Cairn                                                               | m. Diameter pot Cairlin                                                  |                                                        | Name-Plate found/not found/placed.             | l/not found/p!a           | pie<br>ig         | STATIL                      | STATION MARK PO OK                   | 20 G         |                  |
| Length of Mast                                                                | m. r (approximate : noy                                                  | 1                                                      | <b>\</b>                                       |                           | / 0x              | RASI                        | RASC PLAQUE NO EGOA                  | NO EGOA      |                  |
| 4. Aset in                                                                    | set in concrocyfiches been placed found, bearing                         | aring                                                  |                                                | Plug/Pillar               | έ <u>/</u> α      |                             | 3 RMS FAMB                           |              |                  |
| Aset in                                                                       | set in cooc/rock has been placed/found, bearing                          |                                                        |                                                | Plug/Piliar               | ogé /             |                             | AGONAL P.                            | US 11 CC     | 2                |
| 6. A set in                                                                   | )set in conc/rock has been placed found, bearing°M from Mast/Plug/Pillar | ound, bearing                                          | N. from Mast/                                  | Plug/Pillar               | 280               |                             | LUITH RM NOS IN CONC.                | V CONP.      |                  |
| 7. Aset in                                                                    | set in concirock has been placed/found, bearing                          | ound, bearing°                                         |                                                | Plug/Pillar               |                   | (NOT P                      | NOT PHOVES AS SHOWN ON ORIC. RIPORT, | YOUN ON ORIC | . RiFORT)        |
| 8. Action required:                                                           |                                                                          |                                                        |                                                |                           | 09                |                             |                                      |              | - <del>100</del> |
| STANDPOINT:                                                                   |                                                                          | STANDPOINT:                                            |                                                |                           | 1_                |                             |                                      |              |                  |
| Mark Cirection                                                                | Horiz.<br>Distance Height Difference                                     | Mark                                                   | Direction                                      | Horiz.<br>Distance Height | Height Oifference | Acress                      | iss over                             | JE.          |                  |
|                                                                               | above standbu                                                            |                                                        |                                                |                           | above standpr. S  |                             |                                      |              |                  |
|                                                                               | shove standor,                                                           |                                                        | \<br>\<br>\                                    |                           | above standbti    | -                           |                                      |              |                  |
|                                                                               | Spelow stander.                                                          |                                                        |                                                |                           | Sciow standpt.    |                             |                                      |              |                  |
|                                                                               | ahove standpt.                                                           | 2                                                      |                                                |                           | sbove standpt.    |                             |                                      |              | -4-              |
|                                                                               | Below standor.                                                           | # P                                                    |                                                |                           | above standpt.    |                             |                                      |              |                  |
|                                                                               | above standpt.                                                           |                                                        |                                                |                           | above standpt.    |                             |                                      |              |                  |
|                                                                               | below standbt.                                                           |                                                        |                                                |                           | above standot.    | 210 / 202                   | 190 180                              | 320 160      | 150              |
| Frepared by:                                                                  | 12/8/C/1 Checked:                                                        |                                                        | Note                                           | Nated on U. T.M. Card     |                   |                             | Chartan                              |              |                  |