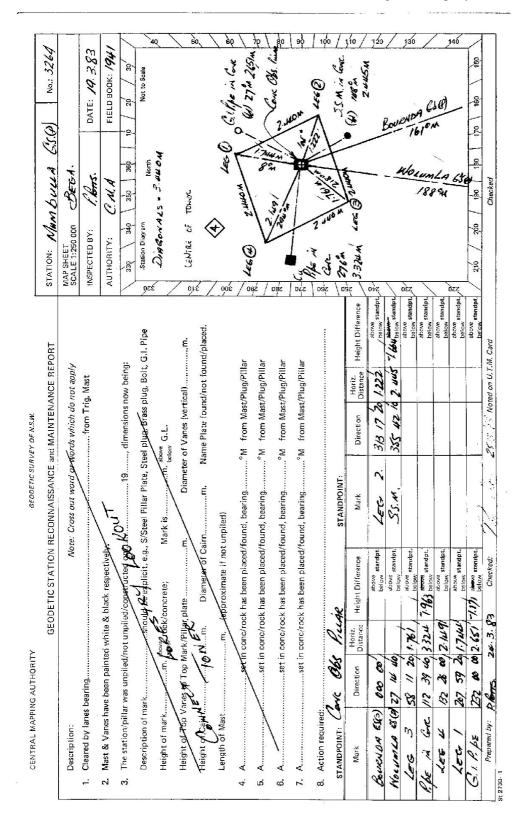

TS3264 | Print Date: 31/05/2022 16:12 | No Of Pages: 7 | Property of DFSI – Spatial Services

|                       |                                                   | GEODETIC STATION RECONNAISSANCE and MAINTENANCE REPORT                                                                                                         | ECONNAISSANCE at                                 | MAINTENAN                            | ICE REPOR               |                                  | STATION: MUMBULLA            | D BULL    | 4          | No.               | No.: 5264                                    |
|-----------------------|---------------------------------------------------|----------------------------------------------------------------------------------------------------------------------------------------------------------------|--------------------------------------------------|--------------------------------------|-------------------------|----------------------------------|------------------------------|-----------|------------|-------------------|----------------------------------------------|
| Description:          |                                                   | Note:                                                                                                                                                          | Note: Cross out word or words which do not apply | ords which do no                     | ot apply                |                                  | MAP SHEET<br>SCALE 1:250 000 |           | BECH       |                   |                                              |
| 1. Cleared by lai     | 1. Cleared by lanes bearing                       |                                                                                                                                                                | from Trig. Mast                                  | from Trig. A                         | Mast                    |                                  | INSPECTED BY: Q. DIOCSON     | 1. Dicks  |            | DATE: #-11-82     | 11-82                                        |
| 2. Mast & Vanes       | s have been painte                                | Mast & Vanes have been painted white & black respectively.                                                                                                     |                                                  |                                      |                         |                                  | AUTHORITY:                   | C. M. A   |            | FIELD BOOK: C 244 | : C 244                                      |
| 3. The station/p      | The station/pillar was unpiled/not unpil          | not unpiled/constructed on19                                                                                                                                   | 19.                                              | ., dimensions now                    | w being:                | r                                | 330 340                      | 350       | 360 1 10   | 1 20 1            | 30                                           |
| Description o         | of markS/S. PHUR.                                 | Description of mark <i>Sliitte®îtte®îtte</i> should be explicit, e.g., S/Steel Pillar Plate, Steel plug, Brass plug, Bolt, G.I. Pipe                           | /Steel Pillar Plate, Ste                         | el plug, Brass pluç                  | g, Bolt, G.I.           | . Pipe                           | Station Diagram              |           | North      | Not to Scale      | scale                                        |
| Height of ma          | rkm. <sup>a</sup>                                 | Height of markm. accve rock/concrete; Mi                                                                                                                       | Mark ism. <sup>above</sup> G.L.                  | iow G.L.                             |                         |                                  |                              |           |            |                   |                                              |
| Height of To;         | Height of Top Vancs to Top <del>Mark</del> /Pilla | hark/Pillar plate                                                                                                                                              |                                                  | Diameter of Vanes (vertical) 0.:75m. | 1)D.75.                 | /                                |                              |           |            |                   |                                              |
| Height of Cai         | Height of Cairnm.                                 | Diameter of Cairnm.                                                                                                                                            |                                                  | Name Plate found/not found/placed.   | not found/p             | olaced.                          |                              |           |            |                   |                                              |
| Length of Ma          | Length of Mastm.                                  | m. (approximate if not unpiled)                                                                                                                                | npiled)                                          |                                      |                         | 001                              | /                            |           |            |                   | an e                                         |
| 4. A. <u>Ú. Ĩ</u> . F | ין אבי set ir                                     | <ol> <li>A<u>L</u><u>F</u><u>F</u><sup>c</sup>set in conc/<del>rook</del> has been placed/found, bearing<u>3</u><sup>o</sup>M from Meet/Plug/Pillar</li> </ol> | und, bearing35°                                  | M from <del>Meet/Ph</del>            | <del>'ug/</del> Pillar  | e / 0                            |                              |           |            |                   | 6 /                                          |
| 5. A53.N              | Åset ir                                           | 5. A                                                                                                                                                           | und, bearing!62°                                 | M from Mast/Ph                       | l <del>ug</del> /Pillar | 6ź /                             |                              |           |            |                   | <u>,                                    </u> |
| 6. A Smath Pa         | ρξset ir                                          | 6. A. Smitt R.F                                                                                                                                                | und, bearing268°                                 | M from <del>Mast/PH</del>            | l <del>ug</del> /Pillar | 082                              |                              |           |            |                   |                                              |
| 7. A.                 | set in                                            | 7. A                                                                                                                                                           | und, bearing°                                    | M from Mast/Pli                      | lug/Pillar              | o/z                              | 266°m                        | Bok       | A RUMBULLA | UNDER FIRE TOWER  | * 10M*V 00                                   |
| 8. Action requir-     | ed: SUCKERN                                       | 8. Action required: SUCKER/WS. REPURED 130°M 70 200°M. 70 See THE TOWNSHIP                                                                                     | 70 209°M                                         | 70 Sec 71                            | HE TOWN                 | Ski P                            |                              | ž         |            |                   | 8                                            |
| STANDPOINT:           |                                                   |                                                                                                                                                                | Or<br>STANDPOINT:                                | .ASHTERT                             |                         |                                  |                              | 1         |            |                   |                                              |
| Mark                  | Direction                                         | Horiz.<br>Distance Height Difference                                                                                                                           | Mark                                             | Direction Dis                        | Horiz.<br>Dístance Heig | Height Difference                | <u>r - r -</u>               | 11        | succession | /                 |                                              |
|                       | New 17 1                                          | above standpt.                                                                                                                                                 |                                                  |                                      |                         | above standpt. 240               |                              | //        |            |                   | 3                                            |
|                       |                                                   | above standpt.<br>below                                                                                                                                        |                                                  |                                      |                         | 1                                |                              |           | 2 12       |                   | */                                           |
|                       |                                                   | above standpt.<br>below                                                                                                                                        |                                                  |                                      |                         | below standpt.                   |                              |           | 1          | /                 |                                              |
|                       |                                                   | above standpt.<br>below                                                                                                                                        |                                                  | -                                    | e                       | above standpt.                   | CUE                          | ~         |            | 366 P             |                                              |
|                       |                                                   | above standpt.<br>below                                                                                                                                        |                                                  |                                      |                         | above standpt.                   | No work                      | W.L.      | 4° m.      | ne                |                                              |
|                       |                                                   | above standpt.<br>below                                                                                                                                        |                                                  |                                      |                         | below standpt.                   | × (                          |           |            | / .s.             |                                              |
|                       | . 111 .                                           | above standpt.<br>below                                                                                                                                        |                                                  | 2                                    |                         | above standpt.                   | 210 / 200                    | 061       | 180 1/20   | 160               | 150                                          |
| Prepared hv:          | 1. 11 11 .                                        | Chacked.                                                                                                                                                       |                                                  | Matud                                | O HITHO                 | Materia an U T M Cond MIL ul And |                              | Charles d |            |                   |                                              |