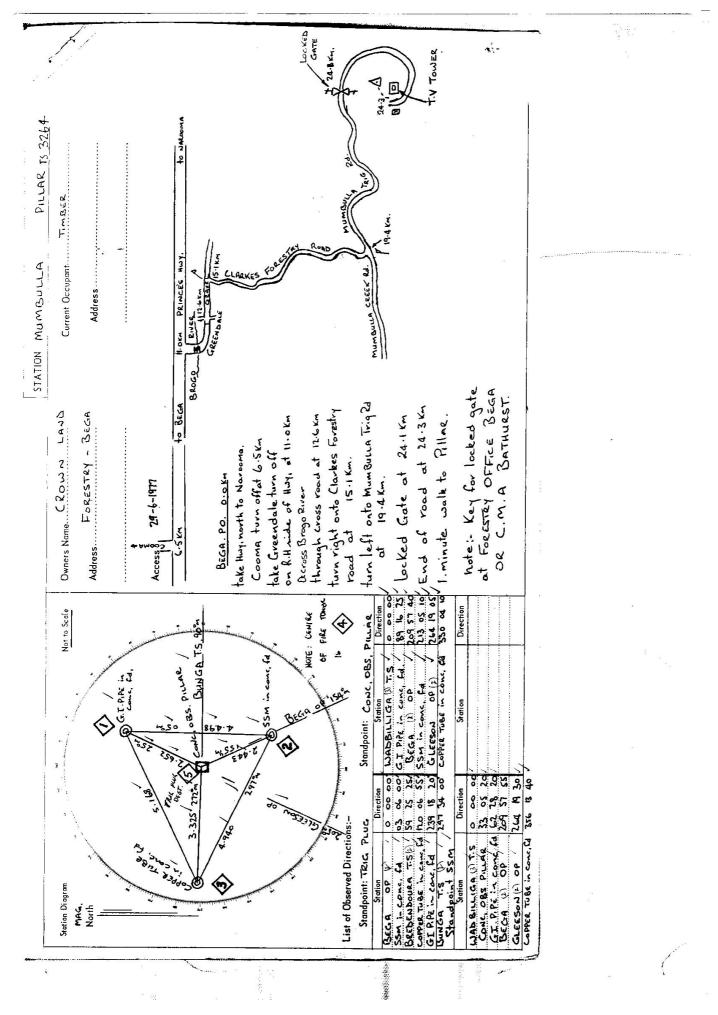

\_\_\_\_

| St 2733–2 D. West, Government Printer                        | STATION MUMBULLA. TS 3264                                                                                                                                                                  |
|--------------------------------------------------------------|--------------------------------------------------------------------------------------------------------------------------------------------------------------------------------------------|
| Beacon Diagram Not to Scale                                  |                                                                                                                                                                                            |
|                                                              | Owner's Name                                                                                                                                                                               |
|                                                              | Address:                                                                                                                                                                                   |
|                                                              | F2/263.T                                                                                                                                                                                   |
|                                                              | Распе: полисоние полисонального в Распессионного Распессионного в Р |
|                                                              | ACCESS V                                                                                                                                                                                   |
|                                                              | Access Report of $6/.719.77$ was found suitable/unsuitable. $7$ $7$ $1$ $6.6$ $6.91.7$ $2.066$ $6.6$ $6.6$ $0.660$ .                                                                       |
|                                                              |                                                                                                                                                                                            |
|                                                              | O.D. BEER P.D. THKE HNY N'YTH TO AMPOOMA.                                                                                                                                                  |
|                                                              | 6.5 PHSS COUND TURN. OFF ON J.H.C                                                                                                                                                          |
|                                                              |                                                                                                                                                                                            |
|                                                              |                                                                                                                                                                                            |
|                                                              | Cluss Afor RWZE.                                                                                                                                                                           |
|                                                              | 12-6 THROUGH CLOSS RCHD.                                                                                                                                                                   |
|                                                              | 15.1 TURN RICHT OWTO CLARCHES FORESTRY REPO                                                                                                                                                |
|                                                              | 19.4 TURN LEFT ONTO MUMBULLA TRAK ROAD                                                                                                                                                     |
|                                                              | 34.1 LOTKER CATE                                                                                                                                                                           |
|                                                              |                                                                                                                                                                                            |
|                                                              |                                                                                                                                                                                            |
| This section to be completed by officer constructing pillar. |                                                                                                                                                                                            |
| Original station mark found/not found.                       |                                                                                                                                                                                            |
| Description of mark:                                         |                                                                                                                                                                                            |
| Original baseon found/not found.                             |                                                                                                                                                                                            |
| Description of bescon:                                       |                                                                                                                                                                                            |
| Height Top of Vanes to Top Mark                              | Date Necord of Station                                                                                                                                                                     |
| above above                                                  |                                                                                                                                                                                            |
| Height of mark                                               |                                                                                                                                                                                            |
| Diameter of Vanesm. Height of Cairnm.                        |                                                                                                                                                                                            |
| Original Beacon has/has not been destroyed by me.            |                                                                                                                                                                                            |
|                                                              |                                                                                                                                                                                            |