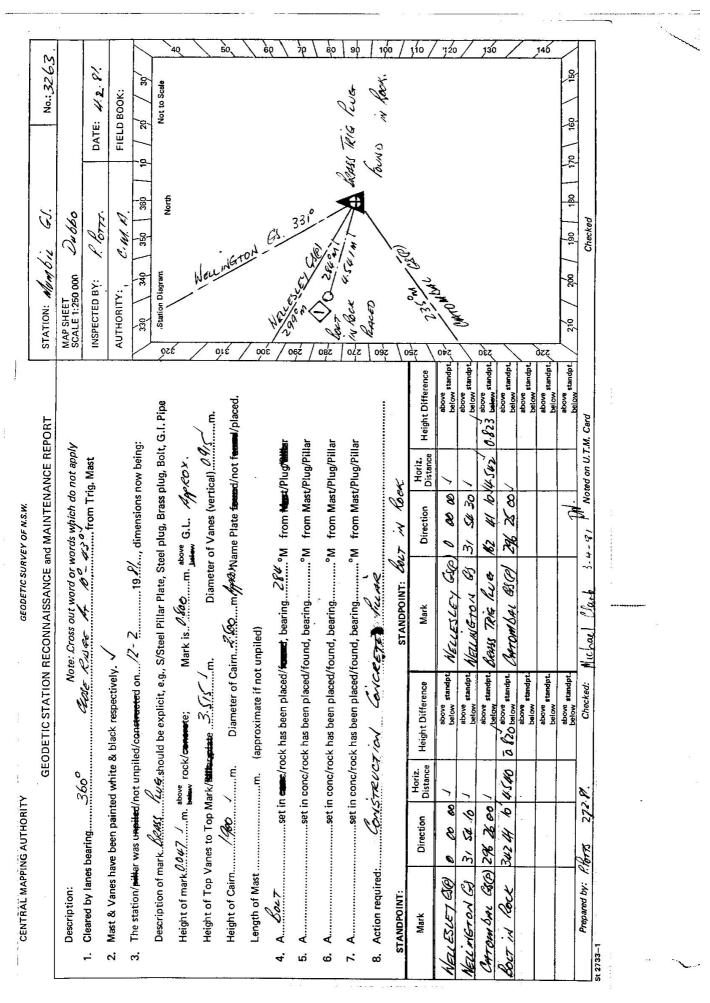

|                                        | t Occi                      | Phone: Mint Du. 46.7477 Phone: Phone: Phone: Mint Du. 46.7477 Phone: Phone: Phone: Phone: Phone: Phone: Mint Neck Mi | BEIDOR ONE DEPOSTON<br>BEIDOR ONE DEPOSTON<br>GRED A<br>GRED A<br>TANE LET SCALL AND<br>CHURE HAY<br>CHURE HAY<br>CHURE HAY<br>CHURE HAY<br>CHURE AND<br>CHURE CATES A<br>HOULHED & YNEDS ON BU | 1280 there is merces Take left Seasies I<br>Blo Come I<br>18:30 Grane I<br>18:30 Grane I<br>18:20 Grane I<br>18:50 Grane I<br>18:50 Allan bis Gal, J<br>18:50 Allan bis Gal, J | Date Record of Station |  |
|----------------------------------------|-----------------------------|--------------------------------------------------------------------------------------------------------------------------------------------------------------------------------------------------------------------------------------------------------------------------------------------------------------------------------------------------------------------------------------------------------------------------------------------------------------------------------------------------------------------------------------------------------------------------------------------------------------------------------------------------------------------------------------------------------------------------------------------------------------------------------------------------------------------------------------------------------------------------------------------------------------------------------------------------------------------------------------------------------------------------------------------------------------------------------------------------------------------------------------------------------------------------------------------------------------------------------------------------------------------------------------------------------------------------------------------------------------------------------------------------------------------------------------------------------------------------------------------------------------------------------------------------------------------------------------------------------------------------------------------------------------------------------------------------------------------------------------------------------------------------------------------------------------------------------------------------------------------------------------------------------------------------------------------------------------------------------------------------------------------------------------------------------------------------------------------------------------------------------|-------------------------------------------------------------------------------------------------------------------------------------------------------------------------------------------------|--------------------------------------------------------------------------------------------------------------------------------------------------------------------------------|------------------------|--|
| St 2733–2. D. West, Government Prinse. | Beacon Diagram Nor to Scale | 3.114 - 2385                                                                                                                                                                                                                                                                                                                                                                                                                                                                                                                                                                                                                                                                                                                                                                                                                                                                                                                                                                                                                                                                                                                                                                                                                                                                                                                                                                                                                                                                                                                                                                                                                                                                                                                                                                                                                                                                                                                                                                                                                                                                                                                   |                                                                                                                                                                                                 | This section to be completed by officer constructing pillar.<br>Original station mark found/nexterend.<br>Description of mark:                                                 | .L. Apres.             |  |