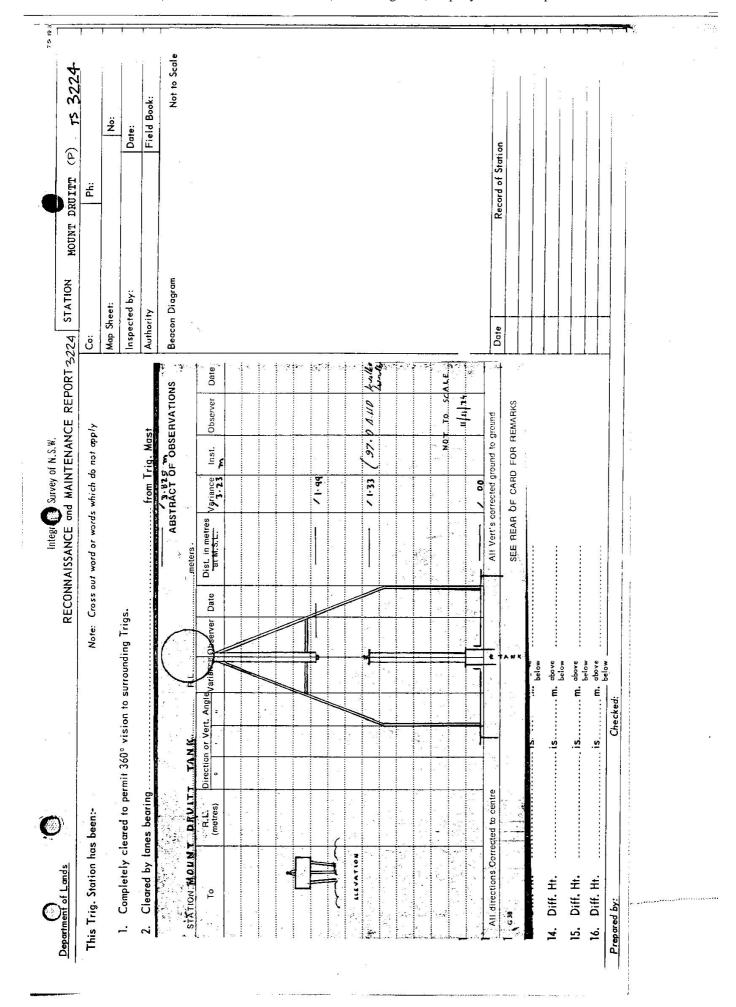

TS3224 | Print Date: 31/05/2022 16:11 | No Of Pages: 4 | Property of DFSI – Spatial Services

| Ph: D. 244                                                                             |                                                                                                                                                                                                                       |                                                                                                                |                      | Record of Station<br>second of Station |                                                                                                                                                                                        | * |
|----------------------------------------------------------------------------------------|-----------------------------------------------------------------------------------------------------------------------------------------------------------------------------------------------------------------------|----------------------------------------------------------------------------------------------------------------|----------------------|----------------------------------------|----------------------------------------------------------------------------------------------------------------------------------------------------------------------------------------|---|
| 2.24                                                                                   | Inspected by: L. M. HAYES<br>Authority DEPT OF LANDS<br>Beacon Diagram                                                                                                                                                |                                                                                                                |                      | Date<br>C.B.TC Reverted L. Haves as    |                                                                                                                                                                                        |   |
| This Trig. Station has been:- Note: Cross out word or words which do not apply Co: Man | <ol> <li>Completely cleared to permit 360° vision to surrounding Trigs.</li> <li>Cleared by lanes bearingfrom Trig. Mast</li> <li>Trig. Mast &amp; Vanes have been painted white &amp; black respectively.</li> </ol> | <ol> <li>The Trig. was unpiled/<del>not unpiled</del>, dimensions now being:<br/>Description of mark</li></ol> | Length of Mast 1.9.3 | 9. Cannection                          | 14. Diff. Ht.       is.       m. dove         15. Diff. Ht.       is.       m. dove         16. Diff. Ht.       is.       m. dove         Prepared by: L. M HNIES       Checked: Duff. |   |