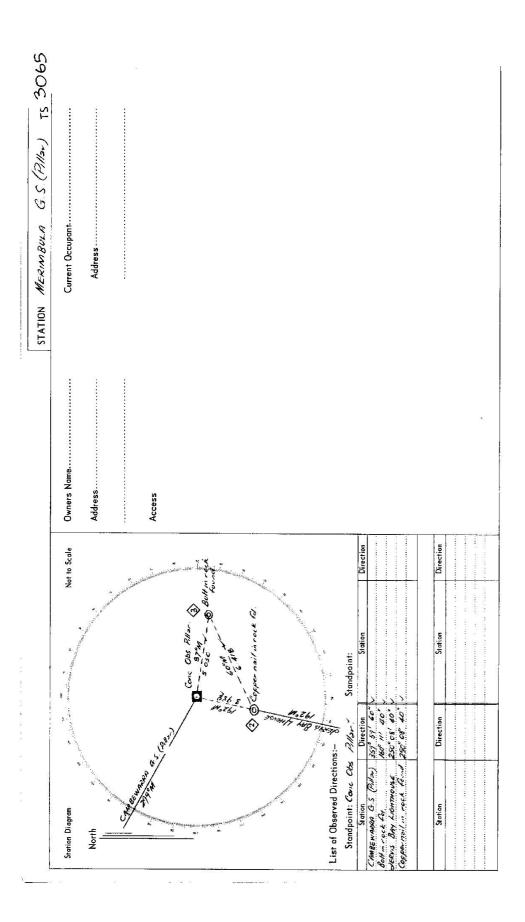

|                                       |                                 |                                                                   |                                                                                                                             |                                               |                       | _                       |                              |              |           | 6          |                   |
|---------------------------------------|---------------------------------|-------------------------------------------------------------------|-----------------------------------------------------------------------------------------------------------------------------|-----------------------------------------------|-----------------------|-------------------------|------------------------------|--------------|-----------|------------|-------------------|
|                                       | Ō                               | EODETIC STATIO                                                    | GEODETIC STATION RECONNAISSANCE and MAINTENANCE REPORT                                                                      | and MAINTENANCE                               | REPORT                |                         | STATION:                     | MER IMBULA   | BULA C    | 1          | No.: 5065         |
| Description:                          |                                 |                                                                   | Note: Cross out word or words which do not apply                                                                            | words which do not a                          | Ajdde                 |                         | MAP SHEET<br>SCALE 1:250 000 | 792-17       | Ulladulla |            |                   |
| 1. Cleared by lanes bearing           | aring                           | cker 360                                                          |                                                                                                                             | from Trig. Mast                               | st                    | <b></b> -               | INSPECTED BY:                | A. Siventsen | Kurtsen   | DATE:      | 13-1-79           |
| 2. Mast & Vanes have                  | been painted white              | Mast & Vanes have been painted white & black respectively.        | ely.                                                                                                                        |                                               |                       | J                       | AUTHORITY:                   | CMA          |           | FIELD      | FIELD BOOK: 1723  |
| 3. The station/pillar w               | /as unpiled/not unp             | o- <del>potanstructed-</del> o                                    | The stetton/pillar was unpilee/not unpiled/censtructed-on                                                                   | , dimensions now b                            | veing:                | <u>r_</u>               | e joes                       | 340 350      | 360       | 10 / 20'   | ) 30 <sub>1</sub> |
| Description of mark                   | s/s Puls Pota                   | hould be explicit, e.                                             | Description of mark 5/5 Piller P. P. Bould be explicit, e.g., S/Steel Pillar Plate, Steel plug, Brass plug, Bolt, G.I. Pipe | teel plug, Brass plug, I                      | Bolt, G.I. Pipe       |                         | Station Diagram              | am           | North     | 4          | Not to Scala      |
| Height of markm. balow rock/concrete; | sbove row                       | ck/concrete;                                                      | Mark is G.L.                                                                                                                | above G.L.                                    |                       | /                       |                              |              |           |            |                   |
| Height of Top Vane                    | ss to <del>Top Mark</del> /Pill | Height of Top Vanes to <del>Top Mark</del> /Pillar plate[:3.3.3m. |                                                                                                                             | Diameter of Vanes (vertical)m.                | o.75m.                |                         |                              |              |           |            |                   |
| Height of Caim                        | ₽                               |                                                                   | Diameter of Cairnm.m.                                                                                                       | Name Plate found/ <del>not found/placed</del> | t found/placet        | ·                       | AS LE                        | Beacon       | o<br>K    |            |                   |
| Length of Mast                        | E                               | Length of Mast                                                    | ot dipplied)                                                                                                                |                                               |                       | 100                     | 008                          |              |           |            |                   |
| 4. A.                                 | set in conc/i                   | rock has been place                                               | A                                                                                                                           | .°M from Mast/Plug.                           | /Pillar               | 70                      | 7.                           |              |           |            |                   |
| 5. A                                  | set in conc/r                   | rock has been place                                               | Aset in conc/rock has been placed/found, bearing"M from Mast/Plug/Pillar                                                    | .°M from Mast/Plug.                           | /Pillar               | <u> </u>                | 6ź /                         |              |           |            |                   |
| 6. Aset in conc/rock                  | set in conc/t                   | rock Mas been place                                               | (as been placed/found, bearing" M from Mast/Plug/Pillar                                                                     | .°M from Mast/Plug.                           | /Pillar               | USC                     | 7 <u>80</u>                  |              |           |            |                   |
| A                                     | set in conch                    | rock has been place                                               | 7. Aset in congreck has been placed/found, bearing"M from Mast/Plug/Pillar                                                  | .°M from Mast/Plug                            | /Pillar               |                         | οζz                          |              | +         |            |                   |
| 8. Action required:                   |                                 |                                                                   | CURRARONG                                                                                                                   | CURR                                          | ARONG                 |                         | 093                          |              |           |            |                   |
| STANDPOINT:                           |                                 | 20 20                                                             | STANDPOINT:                                                                                                                 | **                                            | ام<br>م               |                         | . \ .                        |              |           |            |                   |
| Mark                                  | Direction Distance              | Height Difference                                                 | Mark                                                                                                                        | Direction Horiz.                              | iz. Height Difference | $\overline{}$           | ąż /                         |              |           |            |                   |
|                                       |                                 | above standpt                                                     | Ðt                                                                                                                          |                                               | ode de                | above<br>below standpt. | 540                          |              |           |            |                   |
|                                       |                                 | above standpt,                                                    | pt,                                                                                                                         |                                               | od B<br>lac           | above<br>Selow standpt. |                              |              |           |            |                   |
|                                       |                                 | above standpt                                                     | pt                                                                                                                          |                                               | ocs<br>led            |                         | 530                          |              |           |            |                   |
|                                       |                                 | above standpt.                                                    | - Tr                                                                                                                        |                                               | abet<br>Select        | above standpt.          |                              |              |           |            |                   |
|                                       |                                 | above standpt.                                                    | in the                                                                                                                      |                                               | and<br>hel            | anove standpt.          |                              |              |           |            |                   |
|                                       |                                 | above standpt.                                                    | ot.                                                                                                                         |                                               | Se as                 | above standpt.          |                              |              |           |            |                   |
|                                       | 1 /(X                           | above standpt.                                                    | pt.                                                                                                                         |                                               | abo                   | above standpt.          | 2,10 / 29                    | 200 / 190    | 180       | 17.0 1 160 | 091 / 0           |
| Property hy:                          |                                 | 4 - 1 - 2                                                         |                                                                                                                             |                                               |                       |                         |                              |              |           |            |                   |