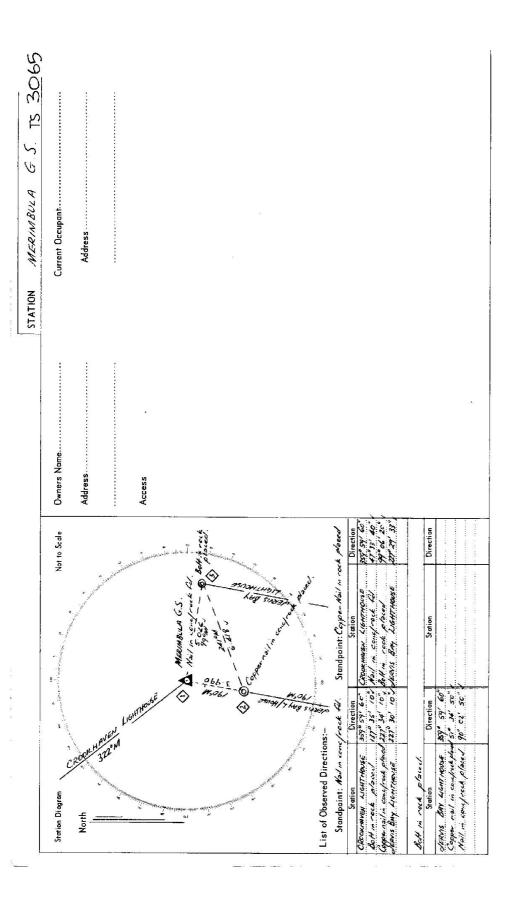

|                                       |                                 |                                                                   |                                                                                                                             |                                               |                       | _                       |                              |              |           | 6          |                   |
|---------------------------------------|---------------------------------|-------------------------------------------------------------------|-----------------------------------------------------------------------------------------------------------------------------|-----------------------------------------------|-----------------------|-------------------------|------------------------------|--------------|-----------|------------|-------------------|
|                                       | Ō                               | EODETIC STATIO                                                    | GEODETIC STATION RECONNAISSANCE and MAINTENANCE REPORT                                                                      | and MAINTENANCE                               | REPORT                |                         | STATION:                     | MER IMBULA   | BULA C    | 1          | No.: 5065         |
| Description:                          |                                 |                                                                   | Note: Cross out word or words which do not apply                                                                            | words which do not a                          | Ajdde                 |                         | MAP SHEET<br>SCALE 1:250 000 | 792-17       | Ulladulla |            |                   |
| 1. Cleared by lanes bearing           | aring                           | cker 360                                                          |                                                                                                                             | from Trig. Mast                               | st                    | <b></b> -               | INSPECTED BY:                | A. Siventsen | Kurtsen   | DATE:      | 13-1-79           |
| 2. Mast & Vanes have                  | been painted white              | Mast & Vanes have been painted white & black respectively.        | ely.                                                                                                                        |                                               |                       | J                       | AUTHORITY:                   | CMA          |           | FIELD      | FIELD BOOK: 1723  |
| 3. The station/pillar w               | /as unpiled/not unp             | o- <del>potanstructed-</del> o                                    | The stetton/pillar was unpilee/not unpiled/censtructed-on                                                                   | , dimensions now b                            | veing:                | <u>r_</u>               | e joes                       | 340 350      | 360       | 10 / 20'   | ) 30 <sub>1</sub> |
| Description of mark                   | s/s Puls Pota                   | hould be explicit, e.                                             | Description of mark 5/5 Piller P. P. Bould be explicit, e.g., S/Steel Pillar Plate, Steel plug, Brass plug, Bolt, G.I. Pipe | teel plug, Brass plug, I                      | Bolt, G.I. Pipe       |                         | Station Diagram              | am           | North     | 4          | Not to Scala      |
| Height of markm. balow rock/concrete; | sbove row                       | ck/concrete;                                                      | Mark is G.L.                                                                                                                | above G.L.                                    |                       | /                       |                              |              |           |            |                   |
| Height of Top Vane                    | ss to <del>Top Mark</del> /Pill | Height of Top Vanes to <del>Top Mark</del> /Pillar plate[:3.3.3m. |                                                                                                                             | Diameter of Vanes (vertical)m.                | o.75m.                |                         |                              |              |           |            |                   |
| Height of Caim                        | ₽                               |                                                                   | Diameter of Cairnm.m.                                                                                                       | Name Plate found/ <del>not found/placed</del> | t found/placet        | ·                       | AS LE                        | Beacon       | o<br>K    |            |                   |
| Length of Mast                        | E                               | Length of Mast                                                    | ot dipplied)                                                                                                                |                                               |                       | 100                     | 008                          |              |           |            |                   |
| 4. A.                                 | set in conc/i                   | rock has been place                                               | A                                                                                                                           | .°M from Mast/Plug.                           | /Pillar               | 70                      | 7.                           |              |           |            |                   |
| 5. A                                  | set in conc/r                   | rock has been place                                               | Aset in conc/rock has been placed/found, bearing"M from Mast/Plug/Pillar                                                    | .°M from Mast/Plug.                           | /Pillar               | <u> </u>                | 6ź /                         |              |           |            |                   |
| 6. Aset in conc/rock                  | set in conc/t                   | rock Mas been place                                               | (as been placed/found, bearing" M from Mast/Plug/Pillar                                                                     | .°M from Mast/Plug.                           | /Pillar               | USC                     | 7 <u>80</u>                  |              |           |            |                   |
| A                                     | set in conch                    | rock has been place                                               | 7. Aset in congreck has been placed/found, bearing"M from Mast/Plug/Pillar                                                  | .°M from Mast/Plug                            | /Pillar               |                         | οζz                          |              | +         |            |                   |
| 8. Action required:                   |                                 |                                                                   | CURRARONG                                                                                                                   | CURR                                          | ARONG                 |                         | 093                          |              |           |            |                   |
| STANDPOINT:                           |                                 | 20 20                                                             | STANDPOINT:                                                                                                                 | **                                            | ام<br>م               |                         | . \ .                        |              |           |            |                   |
| Mark                                  | Direction Distance              | Height Difference                                                 | Mark                                                                                                                        | Direction Horiz.                              | iz. Height Difference | $\overline{}$           | ąż /                         |              |           |            |                   |
|                                       |                                 | above standpt                                                     | Ðt                                                                                                                          |                                               | ode de                | above<br>below standpt. | 540                          |              |           |            |                   |
|                                       |                                 | above standpt,                                                    | pt,                                                                                                                         |                                               | od B<br>lac           | above<br>Selow standpt. |                              |              |           |            |                   |
|                                       |                                 | above standpt                                                     | pt                                                                                                                          |                                               | ocs<br>led            |                         | 530                          |              |           |            |                   |
|                                       |                                 | above standpt.                                                    | - Tr                                                                                                                        |                                               | abet<br>Select        | above standpt.          |                              |              |           |            |                   |
|                                       |                                 | above standpt.                                                    | in the                                                                                                                      |                                               | and<br>hel            | anove standpt.          |                              |              |           |            |                   |
|                                       |                                 | above standpt.                                                    | ot.                                                                                                                         |                                               | Se as                 | above standpt.          |                              |              |           |            |                   |
|                                       | 1 /(X                           | above standpt.                                                    | pt.                                                                                                                         |                                               | abo                   | above standpt.          | 2,10 / 29                    | 200 / 190    | 180       | 17.0 1 160 | 091 / 0           |
| Property hy:                          |                                 | 4 - 1 - 2                                                         |                                                                                                                             |                                               |                       |                         |                              |              |           |            |                   |