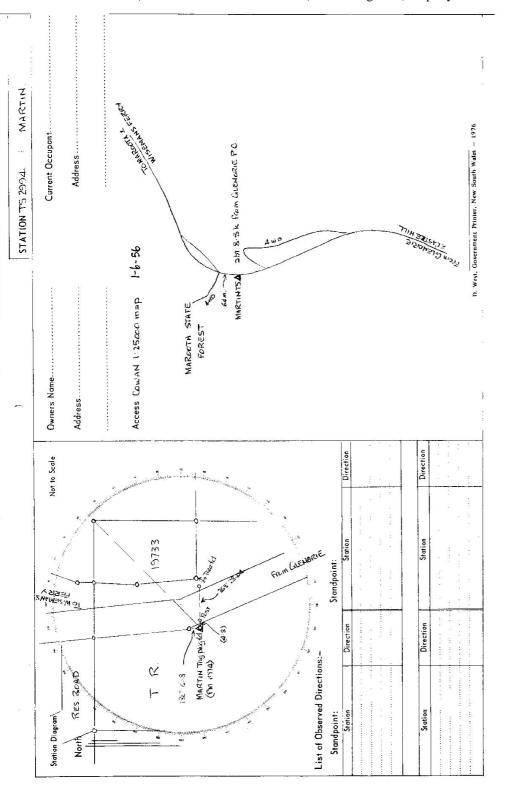

| This Trig. Station has been:-                                       | RECONNAISSANCE and MAINTENANCE REPORT                          | STATION TS 2994. MAI                    | MARTIN                       |
|---------------------------------------------------------------------|----------------------------------------------------------------|-----------------------------------------|------------------------------|
|                                                                     | Note: Cross out word or words which do not apply               | Co. CUMBERLAND Ph. 1                    | Ph: MARDOTA                  |
|                                                                     | 2                                                              | Map Sheet: COWAN 1. 25000               | N- VI - 05 3C - IV - IV      |
| i. Completely elegred to permit 360° vision to surrounding Irigs.   | <u>( = </u>                                                    | Inspected by: F STAPLETON               | Date: 1-6-56                 |
| 2. Cleared by lanes bearing                                         | from Trig. Mast                                                | Authority LANDS DEPT.                   | Field Book:                  |
| 3. Trig. Mast & Vanes have been painted white & black respectively. |                                                                | Beacon Diagram                          | Not to Scale                 |
| 4. The Trig. was unpiled/net unpiled, dimensions now being:         |                                                                |                                         |                              |
| Description of mark                                                 | e explicit, e.g. Steel plug, Brass plug, Bolt, Concrete Pillar |                                         |                              |
| Height of markm above rock/concrete                                 | m above G.L.                                                   |                                         |                              |
| Height of Top Vanes to Top Mark/Top pilitar plote                   | n Dismeter of Vanes (vertical) m.                              |                                         |                              |
| Height of Cairn                                                     | m.                                                             | 2 - 2 - 2 - 1 - 1 - 1 - 1 - 1 - 1 - 1 - |                              |
| Length of Mast                                                      |                                                                | PM Court box 1                          | PM Cover box No 1974 placed. |
| 5. A                                                                | aring                                                          | over Trig. plug                         | وماد                         |
| 6. Aset in conc/soil has been placed/fdm. bearing-                  | aring                                                          |                                         |                              |
| 7. Aset in conc/soil has been placed/fdm. bearing                   | aring                                                          |                                         |                              |
| 8. Am, set in conc/rock has been placed/fdm, bearing                | aringh from Trig. Mast/pillar                                  |                                         |                              |
| 9. Connectionto m. bearing                                          | W.                                                             |                                         |                              |
| 10. Connectionto; m. bearing9M                                      | We                                                             |                                         |                              |
| 11, Connectionto                                                    | We.                                                            | Date of Garies                          | 10,1-13                      |
| 12. Connection                                                      |                                                                |                                         |                              |
| 13. Diff. Hr. is. m. above below                                    |                                                                |                                         | :                            |
| 14, Diff, Ht, is. m. doove below                                    |                                                                |                                         |                              |
| 15. Diff. Ht. is below below                                        |                                                                |                                         |                              |
| is                                                                  |                                                                |                                         |                              |
| Prepared by: 10 VINCENT Checked:                                    |                                                                |                                         |                              |