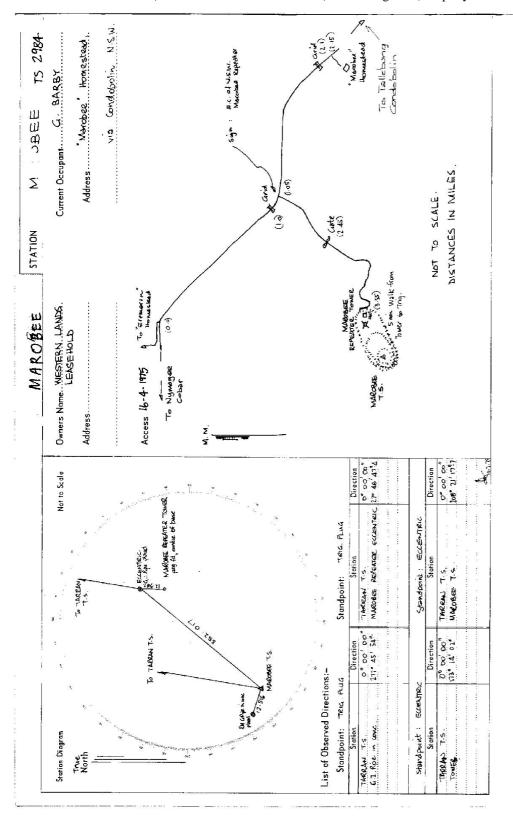

| MAROBRE 74-34                    | MAROBE TS 2984                                     | P. X                                             |                                                                 |               | Authority INTECREATION SURVEYS PIELD BOOK NO 261 | Not to Scale                                                        |                                                 |                                   |                                  | The second second                          | 160                       | The course wast                |                                                                                      |                                             | The state of the s |                                             |                 | A. 2              | Record of Station | T T              |                                 |                    |                  | Chericad                        |
|----------------------------------|----------------------------------------------------|--------------------------------------------------|-----------------------------------------------------------------|---------------|--------------------------------------------------|---------------------------------------------------------------------|-------------------------------------------------|-----------------------------------|----------------------------------|--------------------------------------------|---------------------------|--------------------------------|--------------------------------------------------------------------------------------|---------------------------------------------|--------------------------------------------------------------------------------------------------------------------------------------------------------------------------------------------------------------------------------------------------------------------------------------------------------------------------------------------------------------------------------------------------------------------------------------------------------------------------------------------------------------------------------------------------------------------------------------------------------------------------------------------------------------------------------------------------------------------------------------------------------------------------------------------------------------------------------------------------------------------------------------------------------------------------------------------------------------------------------------------------------------------------------------------------------------------------------------------------------------------------------------------------------------------------------------------------------------------------------------------------------------------------------------------------------------------------------------------------------------------------------------------------------------------------------------------------------------------------------------------------------------------------------------------------------------------------------------------------------------------------------------------------------------------------------------------------------------------------------------------------------------------------------------------------------------------------------------------------------------------------------------------------------------------------------------------------------------------------------------------------------------------------------------------------------------------------------------------------------------------------------|---------------------------------------------|-----------------|-------------------|-------------------|------------------|---------------------------------|--------------------|------------------|---------------------------------|
|                                  | 984 STATION                                        | Co: BLAXLAND                                     | Map Sheet: K)LPARNEY                                            | Inspected by: | Authority INTEC                                  | Beacon Diagram                                                      |                                                 |                                   |                                  |                                            |                           |                                | 8.00                                                                                 |                                             | <u>-</u>                                                                                                                                                                                                                                                                                                                                                                                                                                                                                                                                                                                                                                                                                                                                                                                                                                                                                                                                                                                                                                                                                                                                                                                                                                                                                                                                                                                                                                                                                                                                                                                                                                                                                                                                                                                                                                                                                                                                                                                                                                                                                                                       | رين<br>اندا<br>                             |                 |                   | Date              | <del> </del>     |                                 |                    | ļ                |                                 |
| Trigonometrical Survey of N.S.W. | RECONNAISSANCE and h. ATENANCE REPORT 2984 STATION | Note: Cross out word or words which do not apply | currounding Fries.                                              | ,             | trom Irig. Mast                                  | e & black respectively.                                             | dimensions now being:                           | Description of mark               | aw rock/connecting               | m. Diameter of Vanes (vertical), 19:32, m. | Diameter of Cairn 2. 4 m. | (approximate if not unpiled)   | A. G.E. Pipe. set in conc/teck has been placed[2:52, m. bearing279?M from Trig. Mast | Aset in conc/soil has been placedm. bearing | set in conc/soil has been placedm, bearing"M from Trig. Mast                                                                                                                                                                                                                                                                                                                                                                                                                                                                                                                                                                                                                                                                                                                                                                                                                                                                                                                                                                                                                                                                                                                                                                                                                                                                                                                                                                                                                                                                                                                                                                                                                                                                                                                                                                                                                                                                                                                                                                                                                                                                   | Aset in conc/rock has been placedm. bearing | m. bearing      | m, bearing9M      | M. bearing        | m. beoring9M     |                                 | m, obove<br>below  | m, dowe<br>below | H. olkive  Market on [17 M Cond |
| CENTRAL MAPPING AUTHORITY        | Department of Lands                                | This Trig. Station has been:-                    | L Completely classed to normit 361° vicion to surrounding Ties. |               |                                                  | 3. Trig. Mast & Vanes have been painted white & black respectively. | 4. The Trig. was unpiled/not unpiled, dimension | Description of mark Press filling | Height of mark O. O. A. m. above | Height of Top Vanes to Top Mark3:00. m.    | Height of Cairn Diame     | Length of Mast 3.04m. (approxi | 5. A. 公子.P.S. set in conc/reck has been pla                                          | 6. Aset in conc/soil has been pla           | 7. Aset in conc/soil has been pla                                                                                                                                                                                                                                                                                                                                                                                                                                                                                                                                                                                                                                                                                                                                                                                                                                                                                                                                                                                                                                                                                                                                                                                                                                                                                                                                                                                                                                                                                                                                                                                                                                                                                                                                                                                                                                                                                                                                                                                                                                                                                              | 8. Aset in conc/rock has been pla           | 9, Connectionto | 10, Connectionto; | 11. Connectionto  | 12. Connectionto | 13. DIff. Ht & I. P. P is 0.74. | 14, Diff, Ht,isis. | , is             | 16. Diff. Ht.                   |