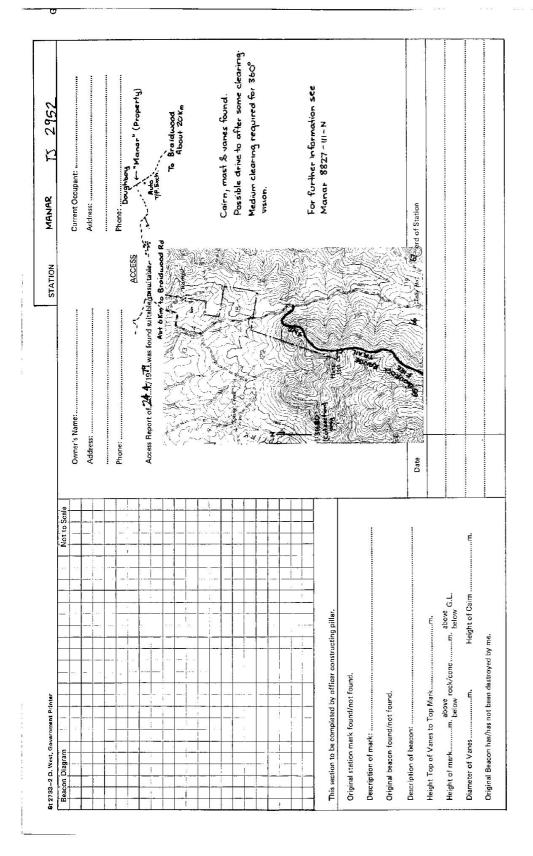

|                                           |                 | GEO                | IDETIC STAT                  | ION RECO             | DETIC STATION RECONNAISSANCE and MAINTENANCE REPORT                                                       | and MAINTER                        | VANCE RE              | PORT                    | STATION:                     | MANAR   | R         |       | No.: 2952     |
|-------------------------------------------|-----------------|--------------------|------------------------------|----------------------|-----------------------------------------------------------------------------------------------------------|------------------------------------|-----------------------|-------------------------|------------------------------|---------|-----------|-------|---------------|
| Description:                              |                 |                    |                              | Note: Cro            | Note: Cross out word or words which do not apply                                                          | words which a                      | to not app!           |                         | MAP SHEET<br>SCALE 1:250 000 | 00000   | CANBERRA  |       | -<br>r        |
|                                           | s bearing       |                    |                              |                      | Cleared by lanes bearing from Trig. Mast                                                                  | from T                             | rig. Mast             |                         | INSPECTED BY:                |         | G.C.HANNA |       | DATE: 24/4/79 |
| 2. Mast & Vanes have been painted white & | iave been pain; | ted white 8        | k black respectively.        | tiveiy.              |                                                                                                           |                                    | \<br>\                | $\backslash$            | AUTHORITY:                   | C.M.A   | A.        | E     | FIELD BOOK:   |
| 3. The station/pill                       | ar was unpiled  | //nat unpils       | ad/constructec               | 1 on                 | The station/pillar was unpiled/not unpiled/constructed on                                                 | , dimensions                       | s now being           | :6                      | 330                          | 34p     | 350 360   | 01    | 20 / 30       |
| Description of r                          | nark            | noutshot           | uld be explicit,             | , e.g., S/Stee       | Description of markshould be explicit, e.g., S/Steel Pillar Plate Steel plug, Brass plug, Bolt, G.I. Pipe | ael plug, Brass                    | s plug, Bolt          | , G.I. Pipe             | Station Disgram              | Jiegram | North     |       | Not to Scale  |
| Height of mark                            | m               | ebove rock/        | 'concrete;                   | Mark is              | isG.L.                                                                                                    | above G.L.                         |                       |                         | É,                           |         |           |       |               |
| Height of Top Vanes to Top Mark/Pillar    | Vanes to Top A  | Mark/Pillar        | plate                        |                      | Blamete                                                                                                   | Diameter of Vanes (vertical)m.     | rtical)               | E                       | <u> </u>                     |         |           |       |               |
| Height of Cairnm.                         |                 | Ë                  | Diameter                     | Diameter of Cairn,m. |                                                                                                           | Name Plate found/not found/placed. | ind/not for           | Ind/placed.             | ņε                           |         |           |       |               |
| Length of Mastm.                          |                 |                    | (approximate jf-not unpiled) | Érriot unpile        | (p;                                                                                                       |                                    |                       |                         | 7 00                         |         |           |       |               |
| A                                         | set i           | in conc/roc        | ik has been pla              | iced/found,          | A                                                                                                         | °M from Ma                         | st/Plug/Pill          | ar                      | é /                          |         |           |       |               |
| A                                         | 138c            | in conclude        | k has been pla               | sced/found,          | A                                                                                                         | °M from Ma                         | from Mast/Plug/Pillar | ar                      | 06ź /                        |         |           |       |               |
| Α                                         | rtes.           | fin conc/roc       | k has been pla               | sced/found,          | Aset fin conc/rock has been placed/found, bearing                                                         |                                    | from Mast/Plug/Pillar | ar                      | 580                          |         |           |       |               |
| 7. A                                      | set i           | in conc/roc        | k has been pla               | sced/found,          |                                                                                                           | <sup>a</sup> M from Mæ             | st/Plug/Pill          | ar                      | oźz                          |         | +         |       |               |
| 8 Action readtred:                        |                 |                    |                              | 5                    | STANDONNT.                                                                                                |                                    |                       |                         | / seo                        |         |           |       |               |
| Mark                                      | Direction       | Horiz.<br>Distance | Height D.fference            | <u> </u>             | Mark                                                                                                      | Direction                          | Horiz.<br>Distance    | Height Difference       | , seo                        |         |           |       |               |
|                                           |                 |                    | anove<br>below standpt       | Indpt                |                                                                                                           |                                    |                       | above standpt,          | 540                          |         |           |       |               |
|                                           |                 |                    | above standpt.               | indpt.               |                                                                                                           |                                    |                       | above<br>below standpt  |                              |         |           |       |               |
|                                           |                 |                    | ebove standpt.<br>below      | ndpt.                |                                                                                                           |                                    |                       | above<br>heiow standpt. | 530                          |         |           |       |               |
|                                           |                 |                    | above standpt.<br>helow      | ndpt                 |                                                                                                           |                                    |                       | above<br>below standpt. |                              |         |           |       |               |
|                                           |                 |                    | above<br>below standpt.      | Indpt.               |                                                                                                           |                                    |                       | above<br>below standpt, |                              |         |           |       |               |
|                                           |                 |                    | above standpt.<br>below      | ndpt.                |                                                                                                           |                                    |                       | below standpt           | 336                          |         |           |       |               |
|                                           |                 |                    | sbove standpt                | indpt.               |                                                                                                           |                                    |                       | above standpt.          | 210 /                        | 200 /   | 190 1 180 | 1/20/ | 160 150       |
| Prepared hv:                              | allana          | 8/5/79             | Checked                      | sd:                  |                                                                                                           | 2                                  | Noted on U. T.M. Card | M. Card                 |                              |         | Checked   |       |               |