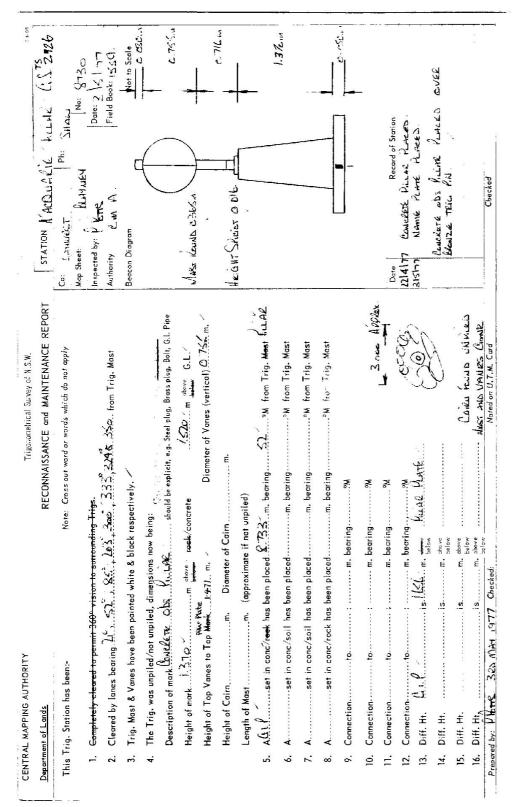

|   |                                                                         | Integral Survey of N.S.W.                                                |                    | ····                  |
|---|-------------------------------------------------------------------------|--------------------------------------------------------------------------|--------------------|-----------------------|
| _ | Department of Lands                                                     | RECONNAISSANCE and MAINTENANCE REPORT 2926 STATION MACQUARIE (P) TS 2926 | 926 STATION MACO   | UPRIE (P) TS 2926     |
|   | This Trig. Station has been:-                                           | Note: Crossout word or words which do not apply                          | Co: BATHURST       | Ph: SMAU              |
|   |                                                                         |                                                                          | Map Sheet: BLANNEY | No: 8730              |
|   | <ol> <li>Completely cleared to permit 360° vision.</li> </ol>           | 360° vision to surrenting Trigs.                                         | inspected by:      | Uate:                 |
|   | 2. Cleared by lanes bearing                                             | from Trig. Mast                                                          | Authority          | Field Book:           |
| ŀ | . : 3. Trig. Mast & Vanes have been painted white & black respectively. | te & black respectively.                                                 | Beacon Diagram     | Not ta Scale          |
|   | 4. The Trig. was unpiled/not unpiled, dimensions now being:             | sions now being:                                                         |                    |                       |
|   | Description of mark7819                                                 | Description of mark                                                      |                    |                       |
|   | Height of mark                                                          | tock∕concrete dow G.L.                                                   |                    |                       |
|   | Height of Tap Vanes to Tap Mark/Tap pili                                | Height of Top Vanes to Top Mark/Top pillar plate                         | ORIGINAL           | L MAST AND            |
|   | Height of Cairn. m. Dia                                                 | Diameter of Cairn                                                        | VANES              | S FOUND IN            |
|   | Length of Mast (appro                                                   | m. (approximate if not unpiled)                                          | NO OTHE            | NO OTHER MARKS ENVIRO |
|   | 5. Aset in conc/rock has been placed/16                                 | laced/fdm. bearing                                                       |                    |                       |
|   | 6. A                                                                    | laced/Idm. bearing                                                       |                    |                       |
|   | 7. Aset in conc/soif has been p                                         | set in conc/soil has been placed/fdm. bearing                            |                    |                       |
| ÷ | 8. A                                                                    | laced/16m. bearing                                                       |                    |                       |
|   | 9. Connectionto                                                         | : m. bearing                                                             |                    |                       |
|   | 10. Connectionto                                                        | :т. bearingМ                                                             |                    |                       |
|   | 11. Connectionto                                                        | m. bearing M                                                             | Dote i             | Paraid of Station     |
|   | 12. Connection to to                                                    | m. bearing                                                               | 0                  |                       |
|   | 13. Diff. Htisis                                                        |                                                                          |                    |                       |
|   | 14. Diff. Ht                                                            | m, above<br>kalow                                                        |                    |                       |
|   | 15. Diff. Ht                                                            | m dove                                                                   |                    |                       |
|   | 16. Diff. Ht.                                                           | betow<br>above                                                           |                    |                       |
|   | Bulege                                                                  | Checked: Who was                                                         |                    |                       |
|   |                                                                         |                                                                          |                    |                       |
|   |                                                                         |                                                                          |                    |                       |