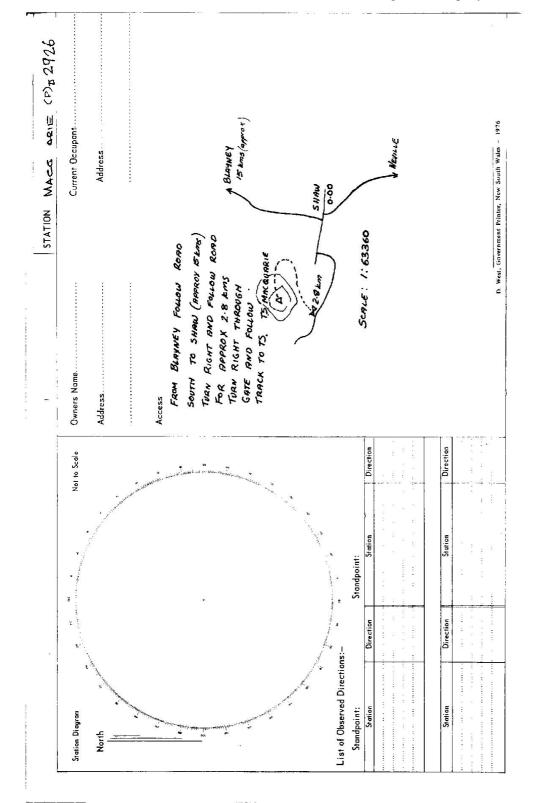

\_\_\_\_\_\_

| Owners Name Kerrerster Lyter Current Occupant Lyter 2920<br>Address Comission Address Ormination Address | Access 3-5-1977<br><u>Law</u> <u>Fremuze</u> .<br>a.co Po Blayuter Hean Saund au Anélaine Sr.<br>a.co Po Blayuter Hean Saund au Anérdia Sr.<br>Eneu Lect Sicia Chairbuen Maérdia Sr.<br>Érev The Rich Sein Neurite. | 1176 FOUR WAY INTRESSENTION STRAIGHT ANEAD<br>17.10 TION RIGHT ANTE CHRAVEL ROAD Sin BARRAR L.<br>15.90 Sich Right MARCAUARIE STATE FOREST. THIS CLATE<br>LOOKED CATINUE HEALE MARCE FOREST. THIS CLATE<br>LOOKED CATINUE HEALE MARCE DIS. DU LITTUE CHAIN<br>DOSO TURE ROUT PART FLAN CLATE LOOKED DIS. DU LITTUE CHAIN | 21.70 T INTERBERTION TARE LIGHT BACK.<br>21.50 PART TRACE ON RIGHT<br>21.50 PART TRACE ON RIGHT<br>21.50 TARE TEARE ARONID TO LEET.<br>23.40 Fritan Trate Aronid To LEET.                                                                                                                                                                                                                                                    |                             |
|----------------------------------------------------------------------------------------------------------|---------------------------------------------------------------------------------------------------------------------------------------------------------------------------------------------------------------------|--------------------------------------------------------------------------------------------------------------------------------------------------------------------------------------------------------------------------------------------------------------------------------------------------------------------------|------------------------------------------------------------------------------------------------------------------------------------------------------------------------------------------------------------------------------------------------------------------------------------------------------------------------------------------------------------------------------------------------------------------------------|-----------------------------|
| Stat. n. Drogram North Morth Morth Morth Morth                                                           | Mur to Cirl 8 133 Li 52°                                                                                                                                                                                            | List of Observed Directions:                                                                                                                                                                                                                                                                                             | Standpoint: Chart a bu Kirring Standpoint: (L. 1, P. in Chart,<br>Station Station Direction Direction Direction<br>Chart R. 13,007 a an an Urark K. 73, e.C. a an ar<br>d in Chart C. Charter a 46 Mec. 1, has be k. 25 41 an<br>Muc. Chart S. e.U. 29 17 20 46 Mec. 1, has be k. 25 41 an<br>Austria Bartel, 273 26 an Unablia Las Hant Real 27 25 26 20<br>Laurenanas H. in There 273 26 an Unablia Las Hant Real 27 25 26 | Station Direction Direction |