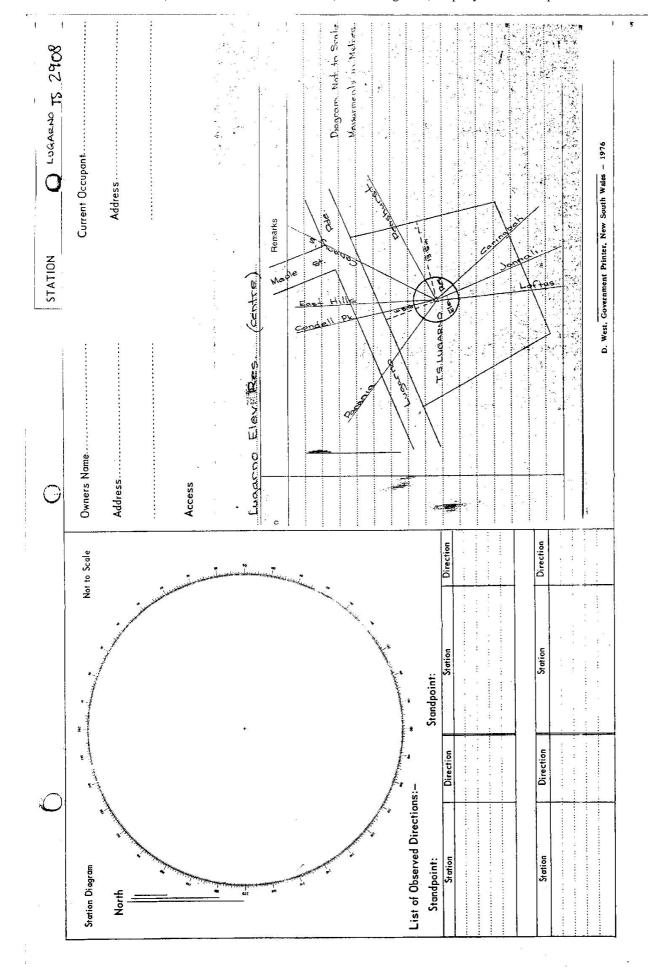

| Department of Lands                                                        | Integration S. ) of N.S.W. RECONNAISSANCE and MAINTENANCE REPORT 2908 STATION                                             | LUGARNO TS                                                                                                                                                                                                                                                                                                                                                                                                                                                                                                                                                                                                                                                                                                                                                                                                                                                                                                                                                                                                                                                                                                                                                                                                                                                                                                                                                                                                                                                                                                                                                                                                                                                                                                                                                                                                                                                                                                                                                                                                                                                                                                                     | 2908                |
|----------------------------------------------------------------------------|---------------------------------------------------------------------------------------------------------------------------|--------------------------------------------------------------------------------------------------------------------------------------------------------------------------------------------------------------------------------------------------------------------------------------------------------------------------------------------------------------------------------------------------------------------------------------------------------------------------------------------------------------------------------------------------------------------------------------------------------------------------------------------------------------------------------------------------------------------------------------------------------------------------------------------------------------------------------------------------------------------------------------------------------------------------------------------------------------------------------------------------------------------------------------------------------------------------------------------------------------------------------------------------------------------------------------------------------------------------------------------------------------------------------------------------------------------------------------------------------------------------------------------------------------------------------------------------------------------------------------------------------------------------------------------------------------------------------------------------------------------------------------------------------------------------------------------------------------------------------------------------------------------------------------------------------------------------------------------------------------------------------------------------------------------------------------------------------------------------------------------------------------------------------------------------------------------------------------------------------------------------------|---------------------|
| This Trig. Station has been:-                                              | Note: Cross out word or words which do not apply                                                                          | Co:                                                                                                                                                                                                                                                                                                                                                                                                                                                                                                                                                                                                                                                                                                                                                                                                                                                                                                                                                                                                                                                                                                                                                                                                                                                                                                                                                                                                                                                                                                                                                                                                                                                                                                                                                                                                                                                                                                                                                                                                                                                                                                                            |                     |
|                                                                            |                                                                                                                           | Map Sheet: No:                                                                                                                                                                                                                                                                                                                                                                                                                                                                                                                                                                                                                                                                                                                                                                                                                                                                                                                                                                                                                                                                                                                                                                                                                                                                                                                                                                                                                                                                                                                                                                                                                                                                                                                                                                                                                                                                                                                                                                                                                                                                                                                 | :0                  |
| 1. Completely cleared to permit $360^{\circ}$ vision to surrounding Trigs. | o surrounding Trigs.                                                                                                      | Inspected by: C STARLEY Date:                                                                                                                                                                                                                                                                                                                                                                                                                                                                                                                                                                                                                                                                                                                                                                                                                                                                                                                                                                                                                                                                                                                                                                                                                                                                                                                                                                                                                                                                                                                                                                                                                                                                                                                                                                                                                                                                                                                                                                                                                                                                                                  | Date: 23/9/75       |
| 2. Gleared by lanes bearing.                                               | from Trig. Mast                                                                                                           | Authority DEPT LANDS Field                                                                                                                                                                                                                                                                                                                                                                                                                                                                                                                                                                                                                                                                                                                                                                                                                                                                                                                                                                                                                                                                                                                                                                                                                                                                                                                                                                                                                                                                                                                                                                                                                                                                                                                                                                                                                                                                                                                                                                                                                                                                                                     | Field Book: PDP 366 |
| 3. Trig. Mast & Vanes have been painted white & black respectively.        | ie & black respectively.                                                                                                  | Beacon Diagram                                                                                                                                                                                                                                                                                                                                                                                                                                                                                                                                                                                                                                                                                                                                                                                                                                                                                                                                                                                                                                                                                                                                                                                                                                                                                                                                                                                                                                                                                                                                                                                                                                                                                                                                                                                                                                                                                                                                                                                                                                                                                                                 | Not to Scale        |
| 4. The Trig. was unpiled/ <del>net unpiled</del> , dimensions now being:   | ions now being:                                                                                                           |                                                                                                                                                                                                                                                                                                                                                                                                                                                                                                                                                                                                                                                                                                                                                                                                                                                                                                                                                                                                                                                                                                                                                                                                                                                                                                                                                                                                                                                                                                                                                                                                                                                                                                                                                                                                                                                                                                                                                                                                                                                                                                                                |                     |
| Description of markDRUL. HOLEIN SIE                                        | Description of markDRIVE. HOLE IN SIGGL. PLATERRY, should be explicit, e.g. Steel plug, Brass plug, Bolt, Concrete Pillar | 283/                                                                                                                                                                                                                                                                                                                                                                                                                                                                                                                                                                                                                                                                                                                                                                                                                                                                                                                                                                                                                                                                                                                                                                                                                                                                                                                                                                                                                                                                                                                                                                                                                                                                                                                                                                                                                                                                                                                                                                                                                                                                                                                           |                     |
| Height of mark                                                             | m ctove rock/concrete m above G.L.                                                                                        |                                                                                                                                                                                                                                                                                                                                                                                                                                                                                                                                                                                                                                                                                                                                                                                                                                                                                                                                                                                                                                                                                                                                                                                                                                                                                                                                                                                                                                                                                                                                                                                                                                                                                                                                                                                                                                                                                                                                                                                                                                                                                                                                |                     |
| Height of Top Vanes to Top Mark/T <del>op pille</del>                      | Height of Top Vanes to Top Mark/ <del>Top pitlar plate</del> 3.89 m Diameter of Vanes (vertical).9.60.m.                  |                                                                                                                                                                                                                                                                                                                                                                                                                                                                                                                                                                                                                                                                                                                                                                                                                                                                                                                                                                                                                                                                                                                                                                                                                                                                                                                                                                                                                                                                                                                                                                                                                                                                                                                                                                                                                                                                                                                                                                                                                                                                                                                                |                     |
| Height of Cairn. m. Diam                                                   | Diameter of Cairn                                                                                                         | 380                                                                                                                                                                                                                                                                                                                                                                                                                                                                                                                                                                                                                                                                                                                                                                                                                                                                                                                                                                                                                                                                                                                                                                                                                                                                                                                                                                                                                                                                                                                                                                                                                                                                                                                                                                                                                                                                                                                                                                                                                                                                                                                            |                     |
| Length of Mast $1.83$                                                      | cimate if not unpiled)                                                                                                    |                                                                                                                                                                                                                                                                                                                                                                                                                                                                                                                                                                                                                                                                                                                                                                                                                                                                                                                                                                                                                                                                                                                                                                                                                                                                                                                                                                                                                                                                                                                                                                                                                                                                                                                                                                                                                                                                                                                                                                                                                                                                                                                                |                     |
| 5. Aset in conc/rock has been placed/fd                                    | aced/fd m. bearing                                                                                                        |                                                                                                                                                                                                                                                                                                                                                                                                                                                                                                                                                                                                                                                                                                                                                                                                                                                                                                                                                                                                                                                                                                                                                                                                                                                                                                                                                                                                                                                                                                                                                                                                                                                                                                                                                                                                                                                                                                                                                                                                                                                                                                                                |                     |
| 6. Aset in conc/soil has been placed/idm. bearing.                         | aced/fdm. bearing                                                                                                         | ` <sup>ð</sup> rop <sub>e</sub>                                                                                                                                                                                                                                                                                                                                                                                                                                                                                                                                                                                                                                                                                                                                                                                                                                                                                                                                                                                                                                                                                                                                                                                                                                                                                                                                                                                                                                                                                                                                                                                                                                                                                                                                                                                                                                                                                                                                                                                                                                                                                                |                     |
| 7. Aset in conc/soil has been pl                                           | en placed/fdm, bearing                                                                                                    | 11.00                                                                                                                                                                                                                                                                                                                                                                                                                                                                                                                                                                                                                                                                                                                                                                                                                                                                                                                                                                                                                                                                                                                                                                                                                                                                                                                                                                                                                                                                                                                                                                                                                                                                                                                                                                                                                                                                                                                                                                                                                                                                                                                          |                     |
| 8, Aset in conc/rock has been placed/fd                                    | aced/1dm, bearing                                                                                                         |                                                                                                                                                                                                                                                                                                                                                                                                                                                                                                                                                                                                                                                                                                                                                                                                                                                                                                                                                                                                                                                                                                                                                                                                                                                                                                                                                                                                                                                                                                                                                                                                                                                                                                                                                                                                                                                                                                                                                                                                                                                                                                                                |                     |
| 9. Connection                                                              | m. bearing <sup>o</sup> M                                                                                                 | 6 N KESERVOIK                                                                                                                                                                                                                                                                                                                                                                                                                                                                                                                                                                                                                                                                                                                                                                                                                                                                                                                                                                                                                                                                                                                                                                                                                                                                                                                                                                                                                                                                                                                                                                                                                                                                                                                                                                                                                                                                                                                                                                                                                                                                                                                  |                     |
| 10. Connectionto                                                           | m. bearing9M                                                                                                              |                                                                                                                                                                                                                                                                                                                                                                                                                                                                                                                                                                                                                                                                                                                                                                                                                                                                                                                                                                                                                                                                                                                                                                                                                                                                                                                                                                                                                                                                                                                                                                                                                                                                                                                                                                                                                                                                                                                                                                                                                                                                                                                                |                     |
| 11. Connectionto;                                                          | m. bearing                                                                                                                | Date Record of Station                                                                                                                                                                                                                                                                                                                                                                                                                                                                                                                                                                                                                                                                                                                                                                                                                                                                                                                                                                                                                                                                                                                                                                                                                                                                                                                                                                                                                                                                                                                                                                                                                                                                                                                                                                                                                                                                                                                                                                                                                                                                                                         |                     |
| 12. Connectionto                                                           | m. bearing                                                                                                                |                                                                                                                                                                                                                                                                                                                                                                                                                                                                                                                                                                                                                                                                                                                                                                                                                                                                                                                                                                                                                                                                                                                                                                                                                                                                                                                                                                                                                                                                                                                                                                                                                                                                                                                                                                                                                                                                                                                                                                                                                                                                                                                                |                     |
| 13. Diff. Ht,is                                                            | m, rhove<br>below                                                                                                         |                                                                                                                                                                                                                                                                                                                                                                                                                                                                                                                                                                                                                                                                                                                                                                                                                                                                                                                                                                                                                                                                                                                                                                                                                                                                                                                                                                                                                                                                                                                                                                                                                                                                                                                                                                                                                                                                                                                                                                                                                                                                                                                                |                     |
| 14. Diff. Ht.                                                              | m, dbuve<br>below                                                                                                         |                                                                                                                                                                                                                                                                                                                                                                                                                                                                                                                                                                                                                                                                                                                                                                                                                                                                                                                                                                                                                                                                                                                                                                                                                                                                                                                                                                                                                                                                                                                                                                                                                                                                                                                                                                                                                                                                                                                                                                                                                                                                                                                                |                     |
| S.                                                                         | m, obove<br>below                                                                                                         |                                                                                                                                                                                                                                                                                                                                                                                                                                                                                                                                                                                                                                                                                                                                                                                                                                                                                                                                                                                                                                                                                                                                                                                                                                                                                                                                                                                                                                                                                                                                                                                                                                                                                                                                                                                                                                                                                                                                                                                                                                                                                                                                |                     |
| 16. Diff, Ht.                                                              | m above                                                                                                                   | The state of the s |                     |
| Prepared by: C Stankey . Checked:                                          | di Kobertony.                                                                                                             |                                                                                                                                                                                                                                                                                                                                                                                                                                                                                                                                                                                                                                                                                                                                                                                                                                                                                                                                                                                                                                                                                                                                                                                                                                                                                                                                                                                                                                                                                                                                                                                                                                                                                                                                                                                                                                                                                                                                                                                                                                                                                                                                |                     |