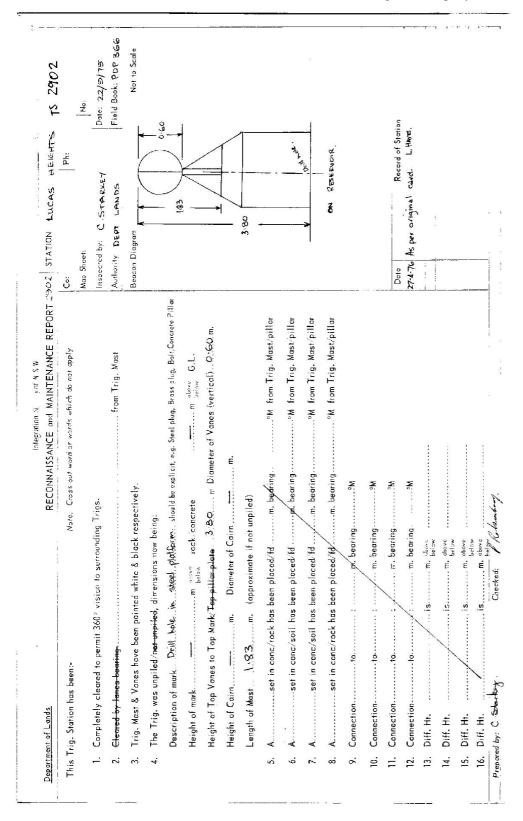

| Deportment of Lands                                               | ILITERA. Survey of N.S.W. RECONNA!SSANCE and MAINTENANCE REPORT 2962 STATION | 962 STATION                 | LUCAS REIGHTS     | 15 2902      |
|-------------------------------------------------------------------|------------------------------------------------------------------------------|-----------------------------|-------------------|--------------|
| This Trig. Station has been:                                      | Note: Cross out word or words which do not apply                             | رق                          | -P.               |              |
| 1. Completely cleared to permit 360° vision to surrounding Trigs. | nding Trigs.                                                                 | Map Sheet:<br>Inspected by: | <u>a</u>          | No:          |
| 2. Cleared by lanes bearing.                                      | from Trig. Mast                                                              | Authority                   |                   | Field Book:  |
| 3. Iria, Mast & Yanes have heen named white & blas                | רברנספווסלוזיאם א                                                            | Beacon Diagram              |                   | Not to Scale |
|                                                                   | ABSTRACT OF OBSERVATIONS                                                     |                             |                   |              |
| LUCAS HEIGHTS RES                                                 | H.I. (Exc. 62) (Stack March 1981) Interest Character (Observer) Cate         |                             |                   |              |
|                                                                   | H W. S. L.                                                                   |                             |                   |              |
|                                                                   | 39.0                                                                         |                             |                   |              |
|                                                                   |                                                                              |                             |                   |              |
| See Revaractor                                                    |                                                                              |                             |                   |              |
| Location Diagram                                                  | 71-1                                                                         |                             |                   |              |
| 150                                                               |                                                                              |                             |                   |              |
|                                                                   | <u> </u>                                                                     |                             |                   | Y            |
|                                                                   |                                                                              |                             |                   |              |
|                                                                   | 33                                                                           |                             |                   |              |
| J. N. CK.                                                         | REISS 81m (Les Water et)                                                     |                             |                   |              |
| 22.º Feb.1524h                                                    | Park HK HE Steal Platform,                                                   | 76                          |                   |              |
|                                                                   | 1. 16.16.9.                                                                  | Date                        | Record of Station |              |
| Al. directions Corrected to contre                                | Alt Veri's correction council of grand                                       |                             |                   |              |
| 5.0                                                               | SEE PEAR OF CASD FOR REVARIS                                                 |                             |                   | ,            |
| 14. Diff. Htism. ism. peow                                        | AN AN                                                                        |                             |                   | į            |
| 15. Diff, Ht is m. above                                          |                                                                              |                             |                   |              |
| 16. Diff. Ht. is. m. deve                                         |                                                                              |                             |                   |              |
| Prepared by: Checked:                                             | W                                                                            |                             |                   |              |