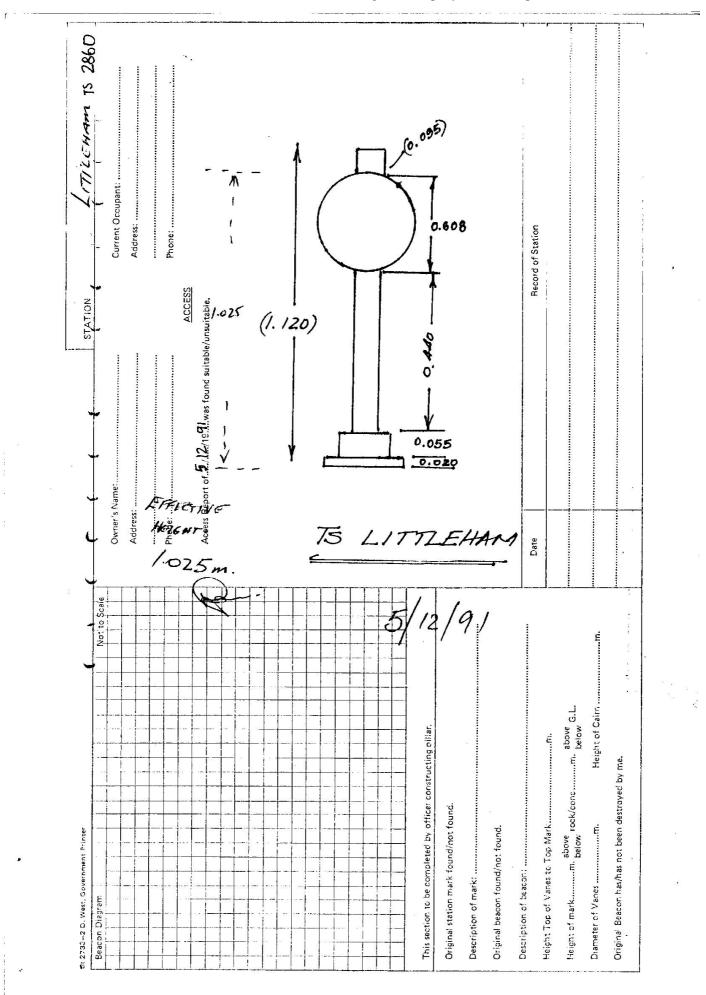

|                      | 19                                                         | EODETIC STATION                                             | GEODETIC STATION RECONNAISSANCE and MAINTENANCE REPORT | and MAINTENA                                   | NCE REPOR         |                            | STATION:                     | LITTLE HAM       | 2         | No.: 2860     |
|----------------------|------------------------------------------------------------|-------------------------------------------------------------|--------------------------------------------------------|------------------------------------------------|-------------------|----------------------------|------------------------------|------------------|-----------|---------------|
| Description:         |                                                            |                                                             | Note: Cross out word or words which do not apply       | vords which do I                               | not apply         |                            | MAP SHEET<br>SCALE 1:250 000 | U                |           |               |
| Cleared by lanes be  | Cleared by lanes bearing                                   |                                                             |                                                        | from Trig. Mast                                | j. Mast           | 1                          | INSPECTED BY:                | J.KWASNICH       |           | DATE: 5/12/91 |
| Mast & Vanes have    | been painted white                                         | Mast & Vanes have been painted white & black respectively.  |                                                        |                                                |                   | J                          | AUTHORITY:                   | L.1.C.           | -i        | ook:          |
| The station/pillar v | vas unpiled/not unp                                        | The station/pillar was unpiled/not unpiled/constructed on   |                                                        | 19, dimensions now being:                      | ow being:         | <u> </u>                   | 330 3                        | 340 350 360      | 1 10 / 20 | 30/           |
| Description of marl  | sh                                                         | Description of markshould be explicit, e.g., S/Steel Pillar | S/Steel Pillar Plate, Stu                              | Plate, Steel plug, Brass plug, Bolt, G.I. Pipe | lug, Bolt, G.I.   |                            | Station Diagram              | North            | Ž         | Not to Scale  |
| Height of mark       | Height of markm.m.m. <sup>above</sup> rock/concrete;       |                                                             | Mark ism. above G.L.                                   | bove G.L.                                      |                   | <u> </u>                   |                              |                  |           |               |
| Height of Top Van    | Height of Top Vanes to Top Mark/Pillar plate <b>7.02.5</b> | 255                                                         |                                                        | Diameter of Vanes (vertical)m.                 | cal) 0.608        |                            |                              |                  |           |               |
| Height of Cairn      | Height of Cairnm.                                          | Diameter of Ca                                              |                                                        | Name Plate found/not found/placed.             | d/not found/p     | <b>I</b>                   | 310                          | ,                | ,         |               |
| -ength of Mast       | /./20 m.                                                   | Length of Mast                                              | unpiled)                                               |                                                |                   | 00                         |                              | Ven Mast + VANES | mes       |               |
| A                    | set in conc/r                                              | AA. his been placed found, bearing                          |                                                        | <sup>o</sup> M from Mast/Plug/Pillar           | 'Plug/Pillar      | ε / υ                      |                              | ر<br>ا           |           |               |
| ۵                    | set in conc/r                                              | ABearing                                                    | found, bearing                                         | <sup>o</sup> M from Mast/Plug/Pilliar          | Plug/Pillar       | 162 /                      |                              | RE O.C           |           |               |
| ٩                    | set in conc/r                                              | AAset in conc/rock has been placed/found, bearing           |                                                        |                                                | Plug/Pillar       | 082<br>(                   |                              |                  |           |               |
|                      | set in conc/r                                              | 7. Aset in conc/rock has been placed/found, bearing         |                                                        | °M from Mast/Plug/Pillar                       | Plug/Pillar       | 520                        | 7-1                          | +                |           |               |
| Action required      |                                                            | Action required:                                            |                                                        |                                                |                   |                            | <del></del>                  |                  |           |               |
| STANDPOINT:          |                                                            |                                                             | STANDPOINT:                                            |                                                |                   | 0                          |                              |                  |           |               |
| Mark                 | Direction Distance                                         | Height Difference                                           | Mark                                                   | Direction                                      | Horiz. Heig       | Height Difference          | <u>1 1</u>                   |                  |           |               |
|                      |                                                            | above standpt<br>below                                      |                                                        |                                                |                   | below standpt              |                              |                  |           |               |
|                      |                                                            | ahove standpt<br>below                                      | •                                                      |                                                |                   | above<br>below standpt     | <u></u>                      |                  |           |               |
|                      |                                                            | spove standpt.<br>below                                     |                                                        |                                                |                   | Prove standpt 23           |                              |                  |           |               |
|                      |                                                            | above standpt.<br>below                                     |                                                        |                                                |                   | sbove<br>beiow             |                              |                  |           |               |
|                      |                                                            | sbove standpt.<br>below                                     |                                                        |                                                | <br>              |                            | ~                            |                  |           |               |
|                      |                                                            | attiove standpt.<br>berow                                   |                                                        |                                                |                   | above standpt. N           |                              |                  |           |               |
|                      | 00                                                         | \<br>                                                       |                                                        |                                                |                   | above<br>standpt.<br>DelCW | 210 20                       | 200 / 190 ' 180  | 170 160   | 150           |
| Frepared by:         | 11 LOOP ISCON                                              | 13h                                                         |                                                        | A.O.A                                          | Noted on UT N. C. | Card                       |                              | Charles I        |           |               |