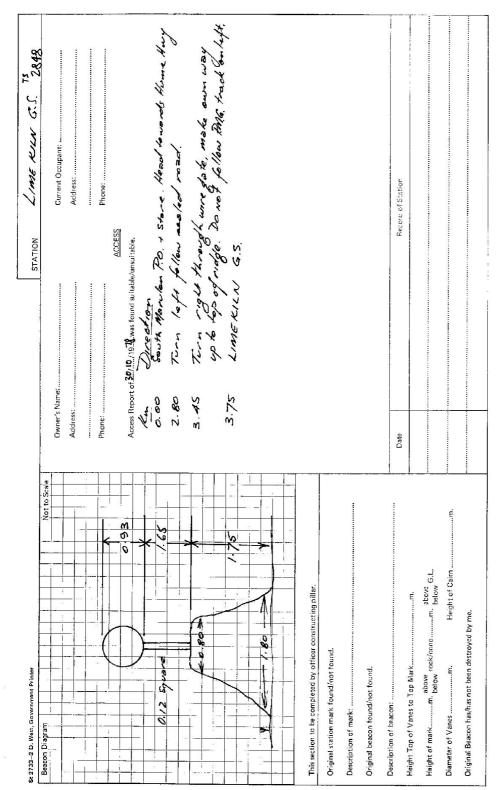

| acconstructive of AXM STATION: LINERCONVAISSANCE and MAINTENANCE REPORT   RECONVAISSANCE and MAINTENANCE REPORT STATION: LINERCIP   Reconvaluence or words which do not apply State 112ED Molecular   Reconvaluence III Jiii Jiiii Mast   Reconvaluence III Jiiii Mast State 112ED   Reconvaluence III Jiiiii Mast Molecular   Sisteel Pillar Plate, Steel plug, Brass plug, Bolt, G.I. Plpe State 112ED More than molecular   Reconvaluence III Jiiiiiiiiiiiiiiiiiiiiiiiiiiiiiiiiiiii                                                                                                                                                                                                                                                                                                                                                                                                                                                                                                                                                                                                                                                                                                                                                                                                                                                                                                                                                                                                                                                                                                                                                                                                                                                                                                                                                                                                                                                                                                                                                                                                                                                                                                                                                                                                                                                                                                                                                                                                                                                                 |              |                          |                                |                                |                       |                                 |                              |                  |                  |          |
|--------------------------------------------------------------------------------------------------------------------------------------------------------------------------------------------------------------------------------------------------------------------------------------------------------------------------------------------------------------------------------------------------------------------------------------------------------------------------------------------------------------------------------------------------------------------------------------------------------------------------------------------------------------------------------------------------------------------------------------------------------------------------------------------------------------------------------------------------------------------------------------------------------------------------------------------------------------------------------------------------------------------------------------------------------------------------------------------------------------------------------------------------------------------------------------------------------------------------------------------------------------------------------------------------------------------------------------------------------------------------------------------------------------------------------------------------------------------------------------------------------------------------------------------------------------------------------------------------------------------------------------------------------------------------------------------------------------------------------------------------------------------------------------------------------------------------------------------------------------------------------------------------------------------------------------------------------------------------------------------------------------------------------------------------------------------------------------------------------------------------------------------------------------------------------------------------------------------------------------------------------------------------------------------------------------------------------------------------------------------------------------------------------------------------------------------------------------------------------------------------------------------------------------------------------|--------------|--------------------------|--------------------------------|--------------------------------|-----------------------|---------------------------------|------------------------------|------------------|------------------|----------|
| ORT STATION: LINGENLANG   II. Pipe Station MAP SHEET   MAP SHEET Scale 1:250 000 MAL LOUGCON   II. Pipe Station Disy and Noth   AUTHORITY: AUTHORITY: AUTHORITY:   A.I. Molecular Station Disy and Noth   A.I. Pipe Station Disy and Station Disy and   A.I. Pipe Station Distribution Station Distribution                                                                                                                                                                                                                                                                                                                                                                                                                                                                                                                                                                                                                                                                                                                                                                                                                                                                                                                                                                                                                                                                                                                                                                                                                                                                                                                                                                                                                                                                                                                                                                                                                                                                                                                                                                                                      | CENTRA       | AL MAPPING AUTHORITY     | ×                              | GEODETIC SURVEY O              | F N.S.W               | Ļ                               |                              |                  | 3                | 1        |
| II. Pipe MAP SHEET MAP SHEET Scale Figo on <i>NOLLOWGCOM</i><br>INSPECTED BY: <i>N. J. Mapleon</i><br>AUTHORITY: <i>C. M. A.</i> Morth<br>AUTHORITY: <i>C. M. A.</i> Morth<br>AUTHORITY: <i>C. M. A.</i> Morth<br>AUTHORITY: <i>C. M. A.</i> Morth<br><i>Bage</i> Station Diagram<br><i>Bage</i> Station <i>Bage Bage Bag</i>                                                                                                                                                                                                                                                                                                                                                                                                                                                                                                                                                                                                                                                                              |              |                          | GEODETIC STATION R             | ECONNAISSANCE and M            | AINTENANCE RE         | PORT                            | Y                            | IMERIAN G        | S. No.: 2848     | 0        |
| III. Pipe<br>AUTHORITY: C. M. A. MacQueen<br>alpha alpha a                                                                                                                                                                                                                                                                                                                                                                                                                     | Descripti    | ion:                     | Note                           | :: Cross out word or words     | which do not apply    |                                 | MAP SHEET<br>SCALE 1:250 000 | howwood          | 6.               |          |
| I.I. Pipe<br>MUTHORITY: C. M. A.<br>MUTHORITY: C. M. A.<br>Mutholic diagram<br>Meeds State of the factor of the factor of the factor<br>Meeds State of the factor<br>Heeds State of the factor<br>Meeds State of the factor<br>Mee                                                                                                                                                                                                                                                                 | 1, Cleared I | by lanes bearing         |                                |                                | . from Trig. Mast     |                                 | INSPECTED BY:                | N.L. Marcison    | DATE: 30/10/78   | 2        |
| 11. Pipe 330 340 350 30   330 340 350 360 10   331 350 360 360 10   331 350 360 360 10   331 350 360 360 10   331 360 360 360 10   331 350 360 360 10   331 350 360 360 360   331 350 360 360 360   332 350 360 360 360   332 350 360 360 360   331 46 46 46 46   340 350 360 10 46   340 350 360 10 10   340 360 360 10 10   340 360 10 10 10   340 360 10 10 10   340 360 10 10 10                                                                                                                                                                                                                                                                                                                                                                                                                                                                                                                                                                                                                                                                                                                                                                                                                                                                                                                                                                                                                                                                                                                                                                                                                                                                                                                                                                                                                                                                                                                                                                                                                                                                                                                                                                                                                                                                                                                                                                                                                                                                                                                                                                   | 2. Mast & \  | Vanes have been painte   |                                |                                |                       | I                               | AUTHORITY:                   | C. M. A .        | FIELD BOOK: 17/1 | 1        |
| ii. Pipe station Diagram North<br>                                                                                                                                                                                                                                                                                                                                                                                                                                                                                                                                                                                                                                                                                                                                                                                                                                                                                                                                                                                                                                                                                                                                                                                                                                                                                                                                                                                                                                                                                                                                                                                                                                                                                                                                                                                                                                                                                                                                                                                                                                                                                                                                                                                                                                                                                                                                                                                                                                                                                                                     | 3. The stati | ion/pillar was unpiled/r | not unpiled/constructed on     |                                | nensions now being    | <u> </u>                        | -                            | 350 360          |                  |          |
| Liplaced.<br>Liplaced.<br>Liplaced.<br>Liplaced.<br>Liplaced.<br>Liplaced.<br>Liplaced.<br>Liplaced.<br>Liplaced.<br>Liplaced.<br>Liplaced.<br>Liplaced.<br>Liplaced.<br>Liplaced.<br>Liplaced.<br>Liplaced.<br>Liplaced.<br>Liplaced.<br>Liplaced.<br>Liplaced.<br>Liplaced.<br>Liplaced.<br>Liplaced.<br>Liplaced.<br>Liplaced.<br>Liplaced.<br>Liplaced.<br>Liplaced.<br>Liplaced.<br>Liplaced.<br>Liplaced.<br>Liplaced.<br>Liplaced.<br>Liplaced.<br>Liplaced.<br>Liplaced.<br>Liplaced.<br>Liplaced.<br>Liplaced.<br>Liplaced.<br>Liplaced.<br>Liplaced.<br>Liplaced.<br>Liplaced.<br>Liplaced.<br>Liplaced.<br>Liplaced.<br>Liplaced.<br>Liplaced.<br>Liplaced.<br>Liplaced.<br>Liplaced.<br>Liplaced.<br>Liplaced.<br>Liplaced.<br>Liplaced.<br>Liplaced.<br>Liplaced.<br>Liplaced.<br>Liplaced.<br>Liplaced.<br>Liplaced.<br>Liplaced.<br>Liplaced.<br>Liplaced.<br>Liplaced.<br>Liplaced.<br>Liplaced.<br>Liplaced.<br>Liplaced.<br>Liplaced.<br>Liplaced.<br>Liplaced.<br>Liplaced.<br>Liplaced.<br>Liplaced.<br>Liplaced.<br>Liplaced.<br>Liplaced.<br>Liplaced.<br>Liplaced.<br>Liplaced.<br>Liplaced.<br>Liplaced.<br>Liplaced.<br>Liplaced.<br>Liplaced.<br>Liplaced.<br>Liplaced.<br>Liplaced.<br>Liplaced.<br>Liplaced.<br>Liplaced.<br>Liplaced.<br>Liplaced.<br>Liplaced.<br>Liplaced.<br>Liplaced.<br>Liplaced.<br>Liplaced.<br>Liplaced.<br>Liplaced.<br>Liplaced.<br>Liplaced.<br>Liplaced.<br>Liplaced.<br>Liplaced.<br>Liplaced.<br>Liplaced.<br>Liplaced.<br>Liplaced.<br>Liplaced.<br>Liplaced.<br>Liplaced.<br>Liplaced.<br>Liplaced.<br>Liplaced.<br>Liplaced.<br>Liplaced.<br>Liplaced.<br>Liplaced.<br>Liplaced.<br>Liplaced.<br>Liplaced.<br>Liplaced.<br>Liplaced.<br>Liplaced.<br>Liplaced.<br>Liplaced.<br>Liplaced.<br>Liplaced.<br>Liplaced.<br>Liplaced.<br>Liplaced.<br>Liplaced.<br>Liplaced.<br>Liplaced.<br>Liplaced.<br>Liplaced.<br>Liplaced.<br>Liplaced.<br>Liplaced.<br>Liplaced.<br>Liplaced.<br>Liplaced.<br>Liplaced.<br>Liplaced.<br>Liplaced.<br>Liplaced.<br>Liplaced.<br>Liplaced.<br>Liplaced.<br>Liplaced.<br>Liplaced.<br>Liplaced.<br>Liplaced.<br>Liplaced.<br>Liplaced.<br>Liplaced.<br>Liplaced.<br>Liplaced.<br>Liplaced.<br>Liplaced.<br>Liplaced.<br>Liplaced.<br>Liplaced.<br>Liplaced.<br>Liplaced.<br>Liplaced.<br>Liplaced.<br>Liplaced.<br>Liplaced.<br>Liplaced.<br>Liplaced.<br>Liplaced.<br>Liplaced.<br>Liplaced.<br>Liplaced.<br>Liplaced.<br>Liplaced.<br>Liplaced.<br>Liplaced.<br>Liplaced.<br>Liplaced.<br>Liplaced.<br>Liplaced.                                         | Descript     | tion of mark             | should be explicit, e.g., S    | %Steel Pillar Plate, Steel plu | ug, Brass plug, Bolt, | , G.I. Pipe                     | Ŀ                            |                  | Not to Scale     | 4        |
| Liplaced.<br>diplaced.<br>diplaced.<br>Hee do Son Son Son Son Son Son Son Son Son So                                                                                                                                                                                                                                                                                                                                                                                                                                                                                                                                                                                                                                                                                                                                                                                                                                                                                                                                                                                                                                                                                                                                                                                                                                                                                                                                                                                                                                                                                                                                                                                                                                                                                                                                                                                                                                                                                                                                                                                                                                                                                                                                                                                                                                                                                                                                                                                                                                                                   | Height o     | of mark <sub>bs</sub>    |                                | lark ism. above                | 3.L.                  |                                 |                              | painting         | condet in        | Q.       |
| diplaced.<br>diplaced.<br>diplaced.<br>de factors cleaning<br>de factors cleanin                                                                                                                                                                                                                     | Height o     | of Top Vanes to Top Ma   | ark/Pillar platem              |                                | anes (vertical)       |                                 |                              | 231016           | ch fel.          | 1        |
| + 300<br>100 100 100 100 100 100 100 100 100 100                                                                                                                                                                                                                                                                                                                                                                                                                                                                                                                                                                                                                                                                                                                                                                                                                                                                                                                                                                                                                                                                                                                                                                                                                                                                                                                                                                                                                                                                                                                                                                                                                                                                                                                                                                                                                                                                                                                                                                                                                                                                                                                                                                                                                                                                                                                                                                                                                                                                                                       | Height o     | of Cairn                 |                                | 0.80 4 P                       | Plate found/not fou   | ed.                             |                              | s clearing .     | cauld any        | 50       |
| +                                                                                                                                                                                                                                                                                                                                                                                                                                                                                                                                                                                                                                                                                                                                                                                                                                                                                                                                                                                                                                                                                                                                                                                                                                                                                                                                                                                                                                                                                                                                                                                                                                                                                                                                                                                                                                                                                                                                                                                                                                                                                                                                                                                                                                                                                                                                                                                                                                                                                                                                                      | Length c     | of Mast                  | ~                              | inpiled)                       |                       |                                 |                              | sucol . Oko      | Server the       | <u> </u> |
| 1<br>1<br>1<br>1<br>1<br>1<br>1<br>1<br>1<br>1<br>1<br>1<br>1<br>1                                                                                                                                                                                                                                                                                                                                                                                                                                                                                                                                                                                                                                                                                                                                                                                                                                                                                                                                                                                                                                                                                                                                                                                                                                                                                                                                                                                                                                                                                                                                                                                                                                                                                                                                                                                                                                                                                                                                                                                                                                                                                                                                                                                                                                                                                                                                                                                                                                                                                     | 4. A. SS.    | 23/0/ set in             | 1 total has been placed for    | wind, bearing                  | rom Mast/Plug/Pill    | /                               | de<br>X                      | the Good of      | 10/5/0 · 0       | 1 9      |
| in the second standprice is the second standpr                                                                                                                                                                                                                                                                                                                                                                                                                         | 5. A         | set in                   | t conc/rock has been placed/fo | und, bearing <sup>o</sup> M 1  | rom Mast/Plug/Pill    | ./ <u></u> l.                   | 9<br>5                       | southarty circle |                  | 70       |
| eight Difference<br>below standpri<br>below standpri<br>belo |              | set in                   | r conc/rock has been placed/fo | und, bearing                   | rom Mast/Plug/Pill    |                                 | 082                          |                  |                  | an an    |
| ference<br>ference<br>www.standptt<br>wstandptt<br>standptt<br>standptt<br>standptt<br>standptt<br>standptt                                                                                                                                                                                                                                                                                                                                                                                                                                                                                                                                                                                                                                                                                                                                                                                                                                                                                                                                                                                                                                                                                                                                                                                                                                                                                                                                                                                                                                                                                                                                                                                                                                                                                                                                                                                                                                                                                                                                                                                                                                                                                                                                                                                                                                                                                                                                                                                                                                            | 7. A         | set in                   | r conc/rock has been placed/fo | und, bearing                   | rom Mast/Plug/Pilla   |                                 | 10/2                         | +                |                  | 90       |
| ference<br>warandpt<br>warandpt<br>warandpt<br>warandpt<br>warandpt<br>warandpt<br>warandpt                                                                                                                                                                                                                                                                                                                                                                                                                                                                                                                                                                                                                                                                                                                                                                                                                                                                                                                                                                                                                                                                                                                                                                                                                                                                                                                                                                                                                                                                                                                                                                                                                                                                                                                                                                                                                                                                                                                                                                                                                                                                                                                                                                                                                                                                                                                                                                                                                                                            | 8. Action re | equired:                 |                                |                                |                       |                                 | 560                          |                  |                  | 100      |
| Direction     Horiz.<br>Direction     Horiz.<br>Direction     Horiz.<br>Direction     Horiz.<br>Biours.<br>Biours standpt     Mark     Direction     Horiz.<br>Biours.<br>Biours standpt       Image: Standard Standa                                                                                                                                                                                                                                                                                                                                                                                                                                                                                                                                                    | STANDPOIN    | NT:                      |                                | ST ANDPOINT:                   |                       |                                 | 10                           |                  |                  | 1        |
| above standpr.<br>below standpr.<br>below standpr.<br>below standpr.<br>below standpr.<br>below standpr.<br>below standpr.                                                                                                                                                                                                                                                                                                                                                                                                                                                                                                                                                                                                                                                                                                                                                                                                                                                                                                                                                                                                                                                                                                                                                                                                                                                                                                                                                                                                                                                                                                                                                                                                                                                                                                                                                                                                                                                                                                                                                                                                                                                                                                                                                                                                                                                                                                                                                                                                                             | Mark         |                          |                                |                                |                       | Height Difference               | 5                            |                  |                  | 310 /    |
| Alones tanda<br>before tanda<br>above standar<br>above standar<br>before standar<br>before standar                                                                                                                                                                                                                                                                                                                                                                                                                                                                                                                                                                                                                                                                                                                                                                                                                                                                                                                                                                                                                                                                                                                                                                                                                                                                                                                                                                                                                                                                                                                                                                                                                                                                                                                                                                                                                                                                                                                                                                                                                                                                                                                                                                                                                                                                                                                                                                                                                                                     |              |                          | above standpt<br>below         |                                |                       | atiove standpt<br>below standpt | 540                          |                  |                  | 720      |
| Active States of the second st                                                                                                                                                                                                                                                                                                                                                                                                                         |              |                          | above standpt.                 |                                |                       | below standpt                   | <u></u>                      |                  |                  | /        |
| below standpr.<br>below standpr.<br>below standpr.<br>below standpr.<br>below standpr.                                                                                                                                                                                                                                                                                                                                                                                                                                                                                                                                                                                                                                                                                                                                                                                                                                                                                                                                                                                                                                                                                                                                                                                                                                                                                                                                                                                                                                                                                                                                                                                                                                                                                                                                                                                                                                                                                                                                                                                                                                                                                                                                                                                                                                                                                                                                                                                                                                                                 |              |                          | above standpt                  |                                |                       | belowe standpt.                 | 530                          |                  |                  | 130      |
| Normal and the second standpt.                                                                                                                                                                                                                                                                                                                                                                                                                                                                                                                                                                                                                                                                                                                                                                                                                                                                                                                                                                                                                                                                                                                                                                                                                                                                                                                                                                                                                                                                                                                                                                                                                                                                                                                                                                                                                                                                                                                                                                                                                                                                                                                                                                                                                                                                                                                                                                                                                                                                                                                         |              |                          | above standpt.<br>belew        |                                |                       | above standpt.                  | _                            |                  |                  | /        |
| above standet.                                                                                                                                                                                                                                                                                                                                                                                                                                                                                                                                                                                                                                                                                                                                                                                                                                                                                                                                                                                                                                                                                                                                                                                                                                                                                                                                                                                                                                                                                                                                                                                                                                                                                                                                                                                                                                                                                                                                                                                                                                                                                                                                                                                                                                                                                                                                                                                                                                                                                                                                         |              |                          | above standpt.<br>below        | )                              |                       |                                 |                              |                  |                  | 2        |
|                                                                                                                                                                                                                                                                                                                                                                                                                                                                                                                                                                                                                                                                                                                                                                                                                                                                                                                                                                                                                                                                                                                                                                                                                                                                                                                                                                                                                                                                                                                                                                                                                                                                                                                                                                                                                                                                                                                                                                                                                                                                                                                                                                                                                                                                                                                                                                                                                                                                                                                                                        |              |                          | above standpt.<br>below        |                                |                       | below standpt.                  | 525                          |                  |                  | 40       |
|                                                                                                                                                                                                                                                                                                                                                                                                                                                                                                                                                                                                                                                                                                                                                                                                                                                                                                                                                                                                                                                                                                                                                                                                                                                                                                                                                                                                                                                                                                                                                                                                                                                                                                                                                                                                                                                                                                                                                                                                                                                                                                                                                                                                                                                                                                                                                                                                                                                                                                                                                        |              |                          | above standpt.                 |                                |                       | above standpt.                  | /                            | / 190   190      |                  |          |
| Noted on U.T.M. Car                                                                                                                                                                                                                                                                                                                                                                                                                                                                                                                                                                                                                                                                                                                                                                                                                                                                                                                                                                                                                                                                                                                                                                                                                                                                                                                                                                                                                                                                                                                                                                                                                                                                                                                                                                                                                                                                                                                                                                                                                                                                                                                                                                                                                                                                                                                                                                                                                                                                                                                                    | Prepare      |                          | 178                            |                                | Noted on U.T.         | M. Card                         |                              | Checked          |                  |          |