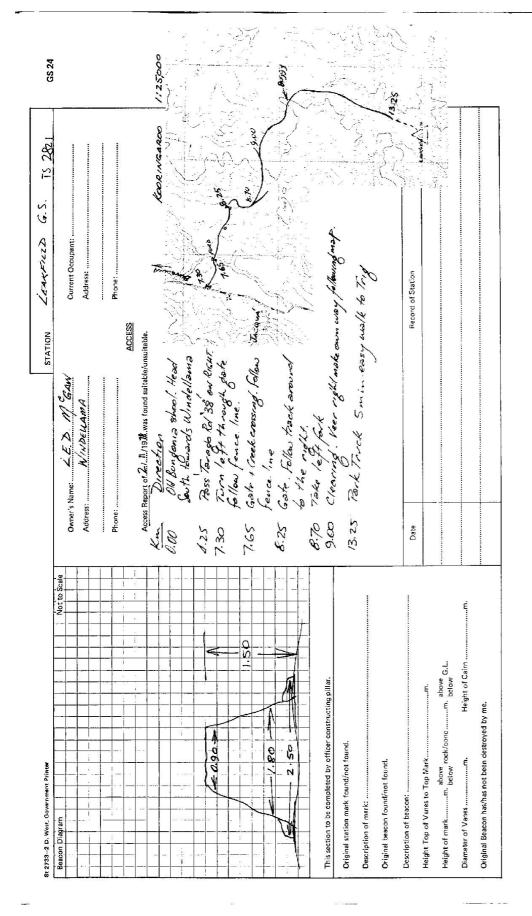

| ave been painted white & black respear was unpiled/not unpiled/construct bark | GEODETIC STATION RECONNAISSANCE and MAINTENANCE REPORT  STATION: LEAKENELES G.S. No.: 2821 | MAP SHEET GOUL BURN | INSPECTED BY: M. L. Mareeson DATE: 2-11-78 | ctively.                                                   | The station/pillar was unpiled/not unpiled/constructed on19, dimensions now being: | North North                             | •              | Diameter of Vanes (vertical)                 | Name Plate found/not found/placed. | if not unpilled) Set 1 Albert Jane 5th 1 Albert Jane 15th 1 Alberts. | Con See distantodos from                   | the west are closs                         | set in conc/rock has been placed/found, bearing | 7. Aset in conc/rock has been placed/found, bearing | Seo /               | STANDPOINT: | Mark Direction Horiz. Height Difference |                | above standpt, below standpt. |                |                | above standar     |                | No standar |
|-------------------------------------------------------------------------------|--------------------------------------------------------------------------------------------|---------------------|--------------------------------------------|------------------------------------------------------------|------------------------------------------------------------------------------------|-----------------------------------------|----------------|----------------------------------------------|------------------------------------|----------------------------------------------------------------------|--------------------------------------------|--------------------------------------------|-------------------------------------------------|-----------------------------------------------------|---------------------|-------------|-----------------------------------------|----------------|-------------------------------|----------------|----------------|-------------------|----------------|------------|
|                                                                               | CENTRAL MAPPING AUTHORITY GRODETIC STATION RECON                                           | Note: Cross         | Cleared by Janes bearing                   | Mast & Vanes have been painted white & black respectively. | ar was unpiled/not unpiled/constructed on                                          | narkshould be explicit, e.g., S/Steel I | Height of mark | Height of Top Vanes to Top Mark/Pillar plate | Height of Cairn                    | Length of Mast                                                       | set in conc/rock has been placed/found, be | set in conc/rock has been placed/found, bo | set in conc/rock has been placed/found, be      | set in conc/rock has been placed/found, be          | 8. Action required: | STA         | Horiz.<br>Distance                      | above standpt. | Ebove standpt.                | shove standpt. | above standpr. | Boove<br>trandpt. | above stander. | pelow      |