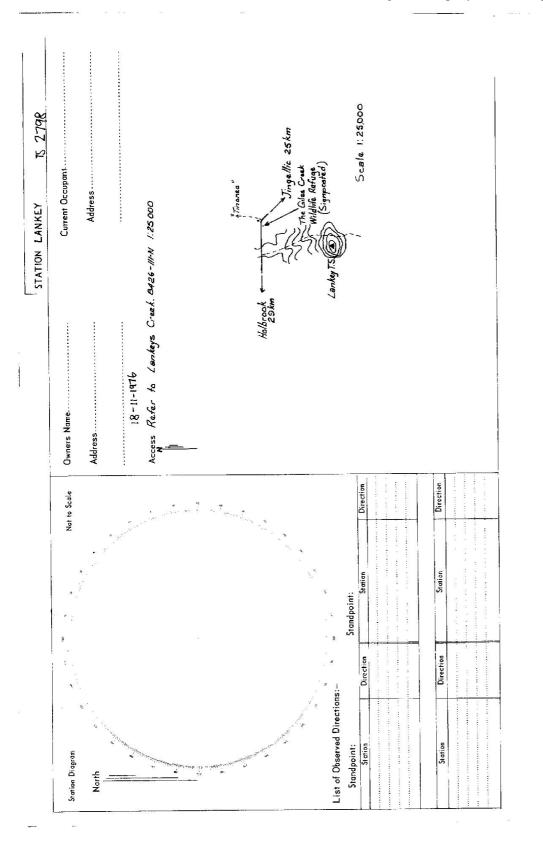

| ANKEY - 2708            | MAP SHEET<br>SCALE 1:250 000 VNAG CA<br>INSPECTED BY: OVANICS DATE: VOQU | FIELD BO                      | 330 340 350 360 10 / 20 / 30       | . Station Diagram North North Not to Scale                                                                                                                                                                                                                                                                                                                                                                                                                                                                                                                                                                                                                                                          |                |                              | The hand the hand as the land | 2 Uwner intended to |                                                 | Are for to                                                    | 03<br>280                                                    | 20 - The actual trip stud                                 |             | Height Difference         | above standpt, 50 below standpt, 50 | $\sum$                  | POOL STANDEL NO SEE CLINNECTION UN BACK | stove<br>telow          | ecove<br>theiror standpt | above standpt, 22        | abow standpt 210 / 200 / 190 150 170 160 150 |                      |
|-------------------------|--------------------------------------------------------------------------|-------------------------------|------------------------------------|-----------------------------------------------------------------------------------------------------------------------------------------------------------------------------------------------------------------------------------------------------------------------------------------------------------------------------------------------------------------------------------------------------------------------------------------------------------------------------------------------------------------------------------------------------------------------------------------------------------------------------------------------------------------------------------------------------|----------------|------------------------------|-------------------------------|---------------------|-------------------------------------------------|---------------------------------------------------------------|--------------------------------------------------------------|-----------------------------------------------------------|-------------|---------------------------|-------------------------------------|-------------------------|-----------------------------------------|-------------------------|--------------------------|--------------------------|----------------------------------------------|----------------------|
|                         |                                                                          |                               |                                    |                                                                                                                                                                                                                                                                                                                                                                                                                                                                                                                                                                                                                                                                                                     |                |                              |                               |                     | <sup>o</sup> M from Mast/Piug/Pillar            |                                                               |                                                              | 32                                                        |             | Direction Distance Height |                                     |                         |                                         |                         |                          |                          |                                              | Noted on U.T.M. Card |
|                         |                                                                          |                               |                                    | and the second se |                |                              |                               |                     | set in conc/rock has been placed/found, bearing |                                                               | k has been placed/f <del>oun</del> d, bearingG               |                                                           | STANDPOINT: | Height Difference Mark    | above standpt;<br>below             | above standpt.<br>below | cove standpt,<br>below                  | sbove standpt.<br>below | atove<br>heiove standpt. | above<br>beione standpt. | alnove standpt.                              | Cirecked:            |
| LAND INFORMATION CENTRE | Description:<br>Cleared by lanes bearing                                 | Mast & Vanes have been painte | 3. The station/pillar was unpiled/ | Description of mark                                                                                                                                                                                                                                                                                                                                                                                                                                                                                                                                                                                                                                                                                 | Height of mark | Height of Top Vanes to Top N | Height of Cairn               | Length of Mast      | A. A        | ASSM.5.6.2.4.1set in conc/reek has been placed/formd, bearing | ASSM.56.34.2set in conc/rock has been placed/formd, bearing. | A. <b>Hople</b> . A. Action required:<br>Action required: | STANDPOINT: | Mark Direction Distance   |                                     |                         |                                         |                         |                          |                          |                                              | Frepared by:         |