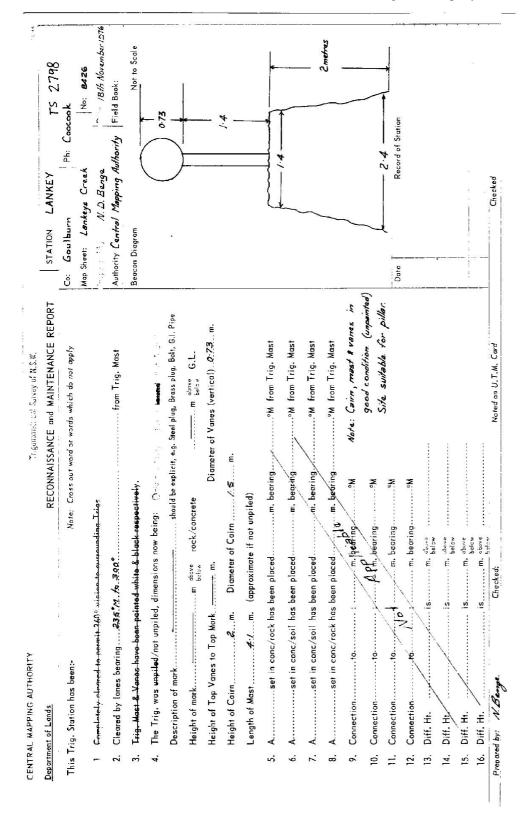

. .....

.....

| TS2798   Print Date: 31/05/2022 16:04   No Of Pages: 4   Property of DFSI – S | batial Services |
|-------------------------------------------------------------------------------|-----------------|

| ANKEY - 2708            | MAP SHEET<br>SCALE 1:250 000 VNAG CA<br>INSPECTED BY: OVANICS DATE: VOQU | FIELD BO                      | 330 340 350 360 10 / 20 / 30       | . Station Diagram North North Not to Scale                                                                                                                                                                                                                                                                                                                                                                                                                                                                                                                                                                                                                                                          |                |                              | The hand the hand as the land | 2 Uwner intended to |                                                 | Are for to                                                    | 03<br>280                                                    | 20 - The actual trip stud                                 |             | Height Difference         | above standpt, 50 below standpt, 50 | $\sum$                  | POOL STANDEL NO SEE CLINNECTION UN BACK | stove<br>telow          | ecove<br>theiror standpt | above standpt, 22        | abow standpt 210 / 200 / 190 150 170 160 150 |                      |
|-------------------------|--------------------------------------------------------------------------|-------------------------------|------------------------------------|-----------------------------------------------------------------------------------------------------------------------------------------------------------------------------------------------------------------------------------------------------------------------------------------------------------------------------------------------------------------------------------------------------------------------------------------------------------------------------------------------------------------------------------------------------------------------------------------------------------------------------------------------------------------------------------------------------|----------------|------------------------------|-------------------------------|---------------------|-------------------------------------------------|---------------------------------------------------------------|--------------------------------------------------------------|-----------------------------------------------------------|-------------|---------------------------|-------------------------------------|-------------------------|-----------------------------------------|-------------------------|--------------------------|--------------------------|----------------------------------------------|----------------------|
|                         |                                                                          |                               |                                    |                                                                                                                                                                                                                                                                                                                                                                                                                                                                                                                                                                                                                                                                                                     |                |                              |                               |                     | <sup>o</sup> M from Mast/Piug/Pillar            |                                                               |                                                              | 32                                                        |             | Direction Distance Height |                                     |                         |                                         |                         |                          |                          |                                              | Noted on U.T.M. Card |
|                         |                                                                          |                               |                                    | and the second se |                |                              |                               |                     | set in conc/rock has been placed/found, bearing |                                                               | k has been placed/f <del>oun</del> d, bearingG               |                                                           | STANDPOINT: | Height Difference Mark    | above standpt;<br>below             | above standpt.<br>below | cove standpt,<br>below                  | sbove standpt.<br>below | atove<br>heiove standpt. | above<br>beione standpt. | alnove standpt.                              | Cirecked:            |
| LAND INFORMATION CENTRE | Description:<br>Cleared by lanes bearing                                 | Mast & Vanes have been painte | 3. The station/pillar was unpiled/ | Description of mark                                                                                                                                                                                                                                                                                                                                                                                                                                                                                                                                                                                                                                                                                 | Height of mark | Height of Top Vanes to Top N | Height of Cairn               | Length of Mast      | A. A        | ASSM.5.6.2.4.1set in conc/reek has been placed/formd, bearing | ASSM.56.34.2set in conc/rock has been placed/formd, bearing. | A. <b>Hople</b> . A. Action required:<br>Action required: | STANDPOINT: | Mark Direction Distance   |                                     |                         |                                         |                         |                          |                          |                                              | Frepared by:         |