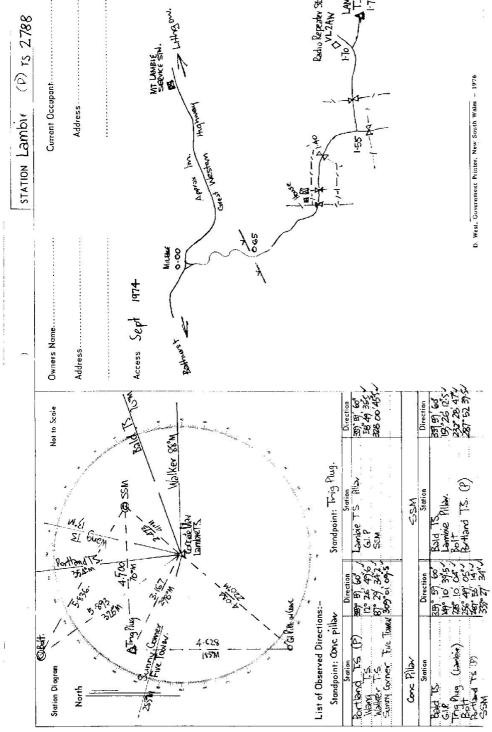

\_\_\_\_

.

٢T

|                  | I                       | ï              | ;                      | ļ                      |                        | 1                      |                       |                    | STA         | 8.<br>A                                 | 7. A                                              |                                                   | រុក<br>P                                          |                                                  | r                            | Т                                  | Т                                            | T                                     | П                                                                                                          | ب<br>ا−                                                   |                                                            |                 |                              | 5<br>2                                          |   |
|------------------|-------------------------|----------------|------------------------|------------------------|------------------------|------------------------|-----------------------|--------------------|-------------|-----------------------------------------|---------------------------------------------------|---------------------------------------------------|---------------------------------------------------|--------------------------------------------------|------------------------------|------------------------------------|----------------------------------------------|---------------------------------------|------------------------------------------------------------------------------------------------------------|-----------------------------------------------------------|------------------------------------------------------------|-----------------|------------------------------|-------------------------------------------------|---|
| Frepared by: Kin |                         |                |                        |                        |                        |                        |                       | Mark               | STANDPOINT: | Action required:                        |                                                   | A                                                 | A                                                 |                                                  | Length of Mastm.             | Height of Cairnm.                  | Height of Top Vanes to Top Mark/Pillar plate | Height of markm. below rock/concrete; | Description of ma                                                                                          | The station/pillat                                        | vidst & Vanes na                                           |                 | Description:                 |                                                 |   |
| 1 27/10/07       |                         |                |                        |                        |                        |                        |                       | Direction          |             |                                         | set in a                                          | set in                                            | set in                                            | set in                                           |                              |                                    | anes to Top Ma                               | abo                                   | ark                                                                                                        | was unpiled/n                                             | ve been paintec                                            | bed ing         |                              |                                                 |   |
|                  |                         |                |                        |                        |                        |                        |                       | Horiz.<br>Distance |             |                                         | conc/rock                                         | conc/roc)                                         | conc/roci                                         | conc/rocl                                        | m. (a                        | m.                                 | rk/Pillar p                                  | ow rock/                              | shou                                                                                                       | ot unpile                                                 | wnite &                                                    |                 |                              | GEO                                             |   |
| Checked:         | above standpt           | above standpt  | above<br>below standpt | above<br>below         | above standpt          | above<br>below standpt | above standpt         | Height Difference  |             | N/L                                     | k has been placed/                                | k has been placed,'                               | k has been placed/                                | ABet in conc/rock has been placed/found, bearing | (approximate if not unpiled) | Diameter of Cairn                  | platem.                                      | concrete;                             | ld be explicit, e.g.,                                                                                      | The station/pillar was unpiled/not unpiled/constructed on | wast & vanes nave been painted white & black respectively. |                 |                              | DETIC STATION                                   |   |
|                  |                         |                |                        |                        |                        |                        |                       | Mark               | STANDPOINT: | ••••••••••••••••••••••••••••••••••••••• | set in conc/rock has been placed/found, bearingºM | set in conc/rock has been placed/found, bearing°M | set in conc/rock has been placed/found, bearing°M |                                                  | unpiled)                     | irnm.                              |                                              | Mark ism. above G.L.                  | Description of markshould be explicit, e.g., S/Steel Pillar Plate, Steel plug, Brass plug, Bolt, G.I. Pipe |                                                           | 7                                                          |                 | oss out w                    | GEODETIC STATION RECONNAISSANCE and MAINTENANCE |   |
| Nic              |                         |                |                        |                        | •                      |                        |                       | Direction          |             |                                         | °M from Mast/Plug/Pillar                          | °M from Mast/Plug/Pillar                          | °M from Mast/Plug/Pillar                          | °M from Mast/Plug/Pillar                         |                              | Name Plate found/not found/placed. | Diameter of Vanes (vertical)                 | above G.L.                            | Steel plug, Brass                                                                                          | 19, dimensions now being:                                 |                                                            | trom Trig. Mast | r words which d              | and MAINTEN                                     |   |
| Noted on U.T.M.  |                         |                |                        |                        |                        |                        |                       | Horiz.<br>Distance |             |                                         | t/Plug/Pil                                        | t/Plug/Pil                                        | t/Plug/Pil                                        | t/Piug/Pil                                       |                              | nd/not fo                          | tical)                                       |                                       | plug, Bol                                                                                                  | now bein                                                  |                                                            | ig. Miast       | o not app                    | ANCE R                                          |   |
| Card             | above<br>below standot. | above standpt. | above<br>below standpt | above<br>below standpt | above<br>below standpt | above<br>below standp  | above<br>below standp | Height Difference  |             |                                         | lar                                               | ar                                                | lar                                               | ar                                               |                              | und/placed.                        | m.                                           |                                       | t, G.I. Pipe                                                                                               | ι <b>ς</b> :                                              |                                                            |                 | lγ                           | REPORT                                          |   |
|                  |                         | 220            | _e(                    | <u> </u>               | 230                    | 5                      | 240                   | 25                 | 0           | 260                                     | 270                                               | 280                                               | 2                                                 | 00/                                              | 300                          | 31                                 | 0 /                                          |                                       | 320                                                                                                        |                                                           | AUT                                                        | INSP            | MAP<br>SCAI                  | STA                                             |   |
|                  | 210 / :                 |                |                        |                        |                        |                        |                       |                    |             |                                         |                                                   |                                                   |                                                   | 5                                                | UP                           |                                    |                                              |                                       | Station Diagram                                                                                            | 955                                                       | AUTHORITY:                                                 | INSPECTED BY:   | MAP SHEET<br>SCALE 1+250-000 | STATION:                                        |   |
|                  | 200 /                   |                |                        |                        |                        |                        |                       |                    |             |                                         |                                                   |                                                   | :                                                 | SI GING                                          | - HINON                      | DATED                              |                                              |                                       | gram                                                                                                       | 340                                                       |                                                            |                 | 000                          | L AMBIE                                         |   |
| Chacker          | 190   1                 |                |                        |                        |                        |                        |                       |                    |             |                                         |                                                   |                                                   |                                                   | 1                                                | UP In GOOD                   | 041N 1E6                           | ACCESS                                       |                                       | North                                                                                                      | 350 30                                                    | V<br>H                                                     | 5               | MEA                          |                                                 |   |
|                  | 18c   1                 |                |                        |                        |                        |                        |                       |                    |             |                                         | +                                                 |                                                   |                                                   |                                                  | 0                            | 2 CONO                             |                                              |                                       | đ                                                                                                          | 360 1                                                     | <b>`</b>                                                   | ORD             | MEADOW                       | 6                                               | - |
|                  | 170 160                 |                |                        |                        |                        |                        |                       |                    |             |                                         |                                                   |                                                   |                                                   |                                                  |                              | CONOL                              | Alon .                                       |                                       |                                                                                                            | 10 / 20                                                   | FIELD                                                      | DATE            | FLAT                         |                                                 |   |
|                  | 0 150                   |                |                        |                        |                        |                        |                       |                    |             |                                         |                                                   |                                                   |                                                   |                                                  |                              |                                    |                                              |                                       | Not to Scale                                                                                               | 0 / 30                                                    | FIELD BOOK: -                                              | : 4/9/          | 1:25000                      | No.: 2788                                       |   |