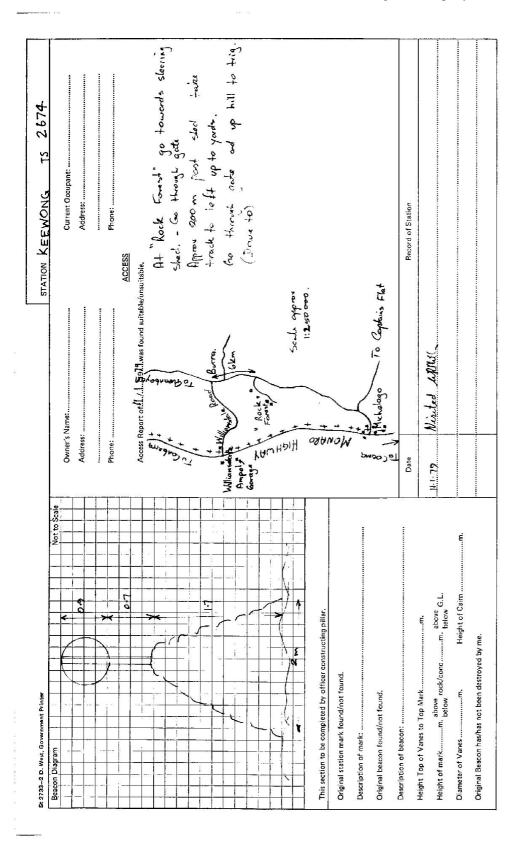

| CENTRAL MAPPING AUTHORITY              |                                                               |                         |                                                                                                            |                         |                                         |                           |                              |                        |         |               |                   |
|----------------------------------------|---------------------------------------------------------------|-------------------------|------------------------------------------------------------------------------------------------------------|-------------------------|-----------------------------------------|---------------------------|------------------------------|------------------------|---------|---------------|-------------------|
|                                        | 39                                                            | GEODETIC STATION        | ETIC STATION RECONNAISSANCE and MAINTENANCE REPORT                                                         | d MAINTENA              | NCE REPORT                              | S                         | STATION: KE                  | KEEWONG                | 65      | No.:2674      | 4                 |
| Description:                           |                                                               |                         | Note: Cross out word or words which do not apply                                                           | ords which do           | not apply                               | ≥0:                       | MAP SHEET<br>SCALE 1:250 000 | CANBERRA               | RA      |               |                   |
| Cleared by lane                        | 1. Cleared by lanes bearing                                   | .098                    | from Trig. Mast                                                                                            | from Trig               | , Mast                                  |                           | USPECTED BY:                 | INSPECTED BY: W MILLER |         | DATE: 11-1-79 |                   |
| Mast & Vanes h                         | 2. Mast & Vanes have been painted white & black respectively. | 8 black respectively    | *1                                                                                                         |                         |                                         |                           | AUTHORITY:                   | 3                      | H       | FIELD BOOK:   |                   |
| The station/pill                       | ar was unpiled/not unp                                        | iled/constructed on     | 3. The station/pillar was unpiled/not unpiled/constructed on19 19 dimensions now being:                    | ., dimensions n         | ow being:                               |                           | 330 340                      | 350 360                | 10 /    | 20 / 30       |                   |
| Description of n                       | narksh                                                        | auld be explicit, e.g., | Description of markshould be explicit, e.g., S/Steel Pillar Plate, Steel plug, Brass plug, Bolt, G.I. Pipe | el plug, Brass p        | lug, Bolt, G.I. Pipe                    | oze                       | Station Diagram              | n<br>North             | ŧ       | Not to Scale  |                   |
| Height of mark                         | Height of mark                                                | sk/concrete;            | Mark ism. above G.L.                                                                                       | ove G.L.                |                                         |                           |                              |                        |         |               | 9                 |
| Height of Top \                        | Height of Top Vanes to Top Mark/Pillar plate                  | ar plate                |                                                                                                            | of Vanes (verti         | Diameter of Vanes (vertical)m.          |                           |                              |                        |         |               | \ '               |
| Height of Cairn                        | Height of Cairn                                               |                         | Diameter of Cairn2mm. No                                                                                   | ıme Plate foun          | Name Plate found/not found/placed.      | 16/                       |                              |                        |         |               | òo,               |
| Length of Mast                         | Length of Mast                                                | (approximate if not     | (pajidu)                                                                                                   |                         |                                         | 006                       |                              |                        |         |               | <u> </u>          |
| 4                                      | Aset in conc/rock                                             |                         | has been placed/found, bearing                                                                             | M from Mast/Plug/Pillar | Plug/Pillar                             | / 01                      |                              |                        |         |               | 1                 |
| ,,,,,,,,,,,,,,,,,,,,,,,,,,,,,,,,,,,,,, | Aset in conc/rock                                             | ock has been placed/    | has been placed/found, bearing                                                                             | M from Mast/Plug/Pillar | Plug/Pillar                             | 6¢ /                      |                              |                        |         |               | <del>,</del> γρ / |
| ¥                                      | Aset in conc/rock                                             |                         | has been placed/found, bearing"M                                                                           | M from Mast/Plug/Pillar | Plug/Pillar                             | 580                       |                              | 31                     |         |               | ġo \              |
| 4                                      | 7. Aset in conc/rock                                          | ock has been placed/    | has been placed/found, bearing"M                                                                           | M from Mast/Plug/Pillar | Plug/Pillar                             | 570                       | 272°                         | 272 BURRA TS           | 4       |               | 96                |
| Action required                        |                                                               |                         | 8. Action required:                                                                                        |                         | *************************************** | 92<br>500                 |                              |                        |         |               | 100               |
| STANDPOINT:                            |                                                               |                         | STANDPOINT:                                                                                                |                         |                                         | \ 09                      |                              |                        |         |               | /_1               |
| Mark                                   | Direction Distance                                            | e Height Difference     | Mark                                                                                                       | Direction               | Horiz.<br>Distance   Height Difference  | 7-7                       |                              |                        |         |               | 10 /              |
|                                        | -                                                             | above standpt.          |                                                                                                            |                         | below                                   | below standpt             |                              |                        |         |               | 720               |
|                                        |                                                               | above standpt,<br>below |                                                                                                            |                         | above                                   |                           |                              |                        |         |               |                   |
|                                        |                                                               | above standot.          | 0.00                                                                                                       |                         | above<br>wolari                         | above<br>helow standpt. N |                              |                        |         |               | 130               |
|                                        |                                                               | above standpt.          |                                                                                                            |                         | abovo                                   | above standpt.            |                              |                        |         |               | /                 |
|                                        |                                                               | above standpt.          |                                                                                                            |                         | ebove                                   | above standpt.            |                              |                        |         |               | <u> </u>          |
|                                        |                                                               | above standpt,<br>below |                                                                                                            |                         | ehove                                   | above standpt.            |                              |                        |         |               | 46<br>[           |
|                                        |                                                               | above standpt.<br>below |                                                                                                            |                         | Below                                   | below standpt.            | 2,002 / 2002                 |                        | 180 170 | 160 150       |                   |
| Dron ared hir                          | Dela him I will mill                                          | J J 10                  |                                                                                                            | Mos                     | Motod on 11 TM Curt                     |                           |                              | č                      |         |               |                   |