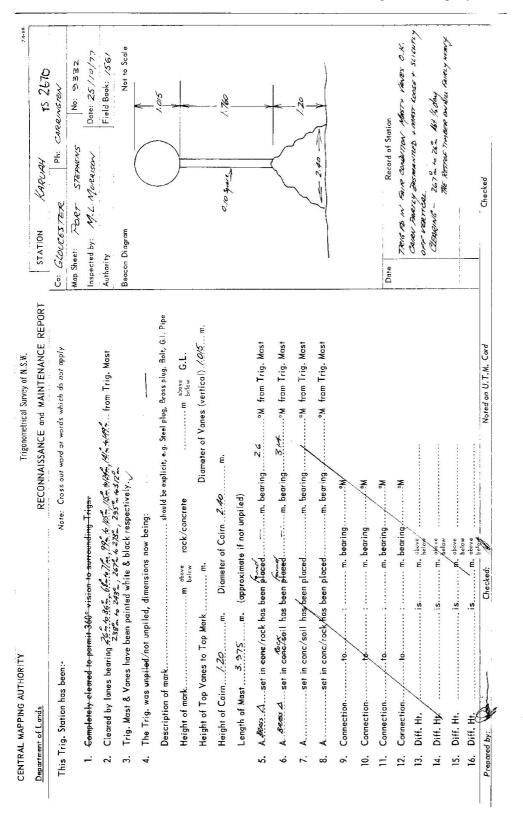

\_\_\_\_\_

| Department of Lands                                                      | RECONNAISSANCE and MAINTENANCE REPORT                                  | STATION TS KARUAH          | WAH 2670          |
|--------------------------------------------------------------------------|------------------------------------------------------------------------|----------------------------|-------------------|
| This Trig. Station has been:-                                            | Note: Cross out ward or words which do not apply                       | Co: Gloucenter             | Phi Carrington.   |
|                                                                          | -                                                                      | Map Sheet: Por t Slepheurs | 00: 9332          |
| 1. Cempletely cleared to permit 360° vision to surrounding 1 tigs.       | -surrounding -1+1gs.                                                   | Inspected by: P. We Bearth | Date: 25. 8. 77   |
| 2. Cleared by lanes bearing 24% M to                                     | to 135°th.                                                             | Authority ISD NCLE         |                   |
| 3. Trig. Mast & Vanes have been painted white & black respectively. 🗸    | e & black respectively. 🗸                                              | Beacon Diagram             | Not to Scale      |
| 4. The Trig. was unpiled/ <del>not unpile</del> d, dimensions now being: | ans now being:                                                         |                            |                   |
| Description of mark                                                      | should be explicit, e.g. Steel plug, Brass plug, Bolt,Concrete Pillar  |                            | 101 ( .           |
| Height of mark0.0.02m. <sup>devve</sup> rock/ <del>emaret</del> e        | ve rock/ <del>central</del> em <sup>above</sup> G.L.                   |                            |                   |
| Height of Top Vanes to Top Mark/T <del>op pitlo</del>                    | m Diamete                                                              | 1                          | -                 |
| Height of Caim 1.0 m. Diam                                               | Diameter of Cairn 2.0 m.                                               | 3-10                       |                   |
| Length of Mast 3.70 m. (approx                                           | approximate if not unpiled)                                            | -                          |                   |
| 5. A krew (the of set in conc/rock has been plu                          | 5. A keen liter of set in conc/rock has been placed in the string .220 | A SURVER STREET            | معر               |
| 6. A here Mendeset in conc/soit has been placed 14. 3.474m. bearing. 24. | ced <b>/\$.3.47\$</b> m. bearing% from Trig. Mast/pillar               | •••                        | <u>؛</u><br>بر    |
| 7. Aset in conc/soil has been pl                                         | 7. Aset in conc/soil has been placed/fd bearing                        | -                          |                   |
| 8. A                                                                     | iced/fdm. bearing                                                      | V                          | 1.0.7             |
| 9. Connection BT2 to BT1 . 4.350                                         | 4.359 m. bearing 2749M                                                 |                            |                   |
| 10. Connection10                                                         | m. bearing                                                             |                            |                   |
|                                                                          | m. bearingM                                                            |                            |                   |
| :<br>i= 0-02                                                             | 0-020 m. bearing                                                       |                            | Record of Jighton |
| 2/ }¢                                                                    | BTI incorre                                                            | 4.7                        |                   |
| 15. Diff. Ht. BIT is is is 10.57 m. and                                  | m. allow BTT                                                           |                            |                   |
| 10. UIII. III. 100 3                                                     | m. ocove<br>— below                                                    |                            |                   |