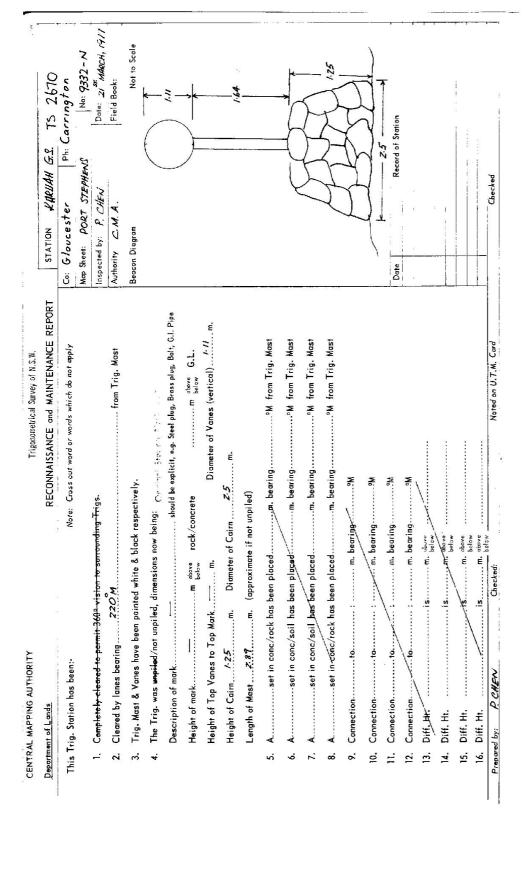

|                  |                                                            | GFOT               | PTIC STATIO                  | GEODETIC STATION RECONNAISSANCE and MAINTENANCE REPORT                                                     | CE and MAINTEN                     | ANCE REP              | C B T                   | STATION: KAONAN              | D V V V V  |      |             | No: 2670     |
|------------------|------------------------------------------------------------|--------------------|------------------------------|------------------------------------------------------------------------------------------------------------|------------------------------------|-----------------------|-------------------------|------------------------------|------------|------|-------------|--------------|
| Description:     |                                                            |                    |                              | Note: Cross out word or words which do not apply                                                           | or words which de                  | o not apply           |                         | MAP SHEET<br>SCALE 1:250 000 | uou        |      |             |              |
| Cleared by lane  | Cleared by lanes bearing                                   |                    |                              |                                                                                                            | from Trig. Mast                    | ig. Mast              | d-,,-                   | INSPECTED BY:                | <u>, 7</u> |      | DATE:       |              |
| Mast & Vanes h   | Mast & Vanes have been painted white & black respectively. | l white &          | black respective             | ly.                                                                                                        |                                    |                       |                         | AUTHORITY:                   | -          | 1    | FIELD BOOK: | OOK:         |
| The station/pill | The station/pillar was unpiled/not unpiled/constructed on  | ot unpiled         | //constructed or             |                                                                                                            | . 19, dimensions now being:        | now being:            |                         | 330                          | 340 350    | 360  | 10 / 20'    | / 30/        |
| Description of r | nark                                                       | Inots              | d be explicit, e.ç           | Description of markshould be explicit, e.g., S/Steel Pillar Plate, Steel plug, Brass plug, Bolt, G.I. Pipe | , Steel plug, Brass                | plug, Bolt, (         | G.I. Pipe               | Station Diagram              | gram       | 4LON | No          | Not to Scale |
| Height of mark.  | Height of markm. <sup>above</sup> rock/concrete;           | ove rock/c         | oncrete;                     | Mark is                                                                                                    | m. <sup>above</sup> G.L.           |                       |                         | . /                          |            |      |             |              |
| Height of Top \  | Height of Top Vanes to Top Mark/Pillar platem.             | rk,/Pillar p       | late                         |                                                                                                            | Diameter of Vanes (vertical)m.     | tical)                | Ë                       | 0                            |            |      |             |              |
| Height of Cairn  |                                                            | M                  | Diameter of (                | Diameter of Cairnm.                                                                                        | Name Plate found/not found/placed. | nd/not foun           | id/placed.              | 18                           |            |      |             |              |
| Length of Mast   | Length of Mastm.                                           |                    | (approximate if not unpiled) | ot unpiled)                                                                                                |                                    |                       | <i>I</i>                | 002                          |            |      |             |              |
| A                | set in                                                     | conc/rock          | has been placed              | set in conc/rock has been placed/found, bearing                                                            |                                    | t/Plug/Pillar         |                         | 70                           |            |      |             |              |
| A                | ni təs                                                     | conc/rock          | has been placed              | set in conc/rock has been placed/found, bearing                                                            | <sup>c</sup> Mi from Mas           | from Mast/Plug/Pillar | · · ·                   | 52                           |            |      |             |              |
| A                | set in                                                     | conc/rock          | has been placed              | set in conc/rock has been placed/found, bearing                                                            | <sup>e</sup> M from Mas            | from Mast/Plug/Fillar |                         | 580                          |            |      |             |              |
| А                | set in                                                     | conc/rock          | has been placed              | AA. A                                                                                                      | <sup>e</sup> M from Mas            | from Mast/Plug/Pillar |                         | 520                          |            | +-   |             |              |
| Action required  |                                                            |                    |                              | Action required:                                                                                           |                                    |                       |                         | 560                          |            |      |             |              |
| STANDPOINT:      |                                                            |                    |                              | STANDPOINT:                                                                                                |                                    |                       |                         | 0                            |            |      |             |              |
| Mark             | Direction                                                  | Horiz.<br>Distance | Height Difference            | Mark                                                                                                       | Direction                          | Horiz.<br>Distance    | Height Difference       | 52 \                         |            |      |             |              |
|                  |                                                            |                    | above standpt<br>below       |                                                                                                            |                                    |                       | above standpt.          | 012                          |            |      |             |              |
|                  |                                                            |                    | above standpt.<br>below      |                                                                                                            |                                    |                       | above<br>below standpt. |                              |            |      |             |              |
|                  |                                                            |                    | above standpt.<br>below      |                                                                                                            |                                    |                       | ebove<br>below standpt  | 062                          |            |      |             |              |
|                  |                                                            |                    | above standpt.               |                                                                                                            |                                    |                       | sbove<br>thelow stanopt | ~                            |            |      |             |              |
|                  |                                                            |                    | above standpt                | ~                                                                                                          |                                    |                       | belove standpt.         |                              |            |      |             |              |
|                  |                                                            |                    | above standpt.<br>beiow      |                                                                                                            |                                    |                       | above standpt.          | ζsζ                          |            |      |             |              |
|                  |                                                            |                    | above standpt.<br>below      |                                                                                                            |                                    |                       | above<br>below          | 210 /                        | 061 / 002  | 180  | 170 160     | 150          |
| Frepared by:     |                                                            |                    | Cherbed.                     |                                                                                                            | 124<br>124                         |                       |                         |                              | ,/         |      |             |              |