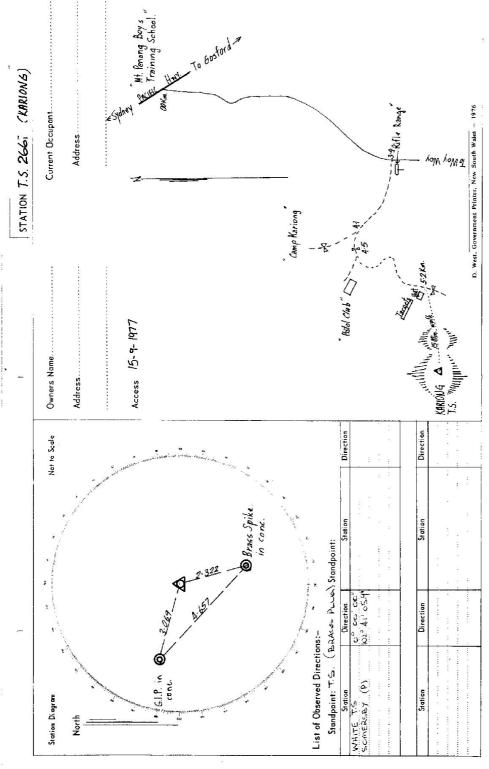

\_\_\_\_

.

| CENTRAL MAPPING AUTHORITY | NG AUTHORIT             |                       |                                                                                                                           | GEODETIC SURVEY OF N.S.W.                                                                 | VEY OF N.S.W.                                   |                                                                                                                                                                                                                                                                                                                                                                                                                                                                                                                                                                                                                                                                                                                                                                                                                                                                                                                                                                                                                                                                                                                                                                                                                                                                                                                                                                                                                                                                                                                                                                                                                                                                                                                                                                                                                                                                                                                                                                                                                                                                                                                                | L                  |                                          | · · · · · · · · · · · · · · · · · · · | 1 1 2             |
|---------------------------|-------------------------|-----------------------|---------------------------------------------------------------------------------------------------------------------------|-------------------------------------------------------------------------------------------|-------------------------------------------------|--------------------------------------------------------------------------------------------------------------------------------------------------------------------------------------------------------------------------------------------------------------------------------------------------------------------------------------------------------------------------------------------------------------------------------------------------------------------------------------------------------------------------------------------------------------------------------------------------------------------------------------------------------------------------------------------------------------------------------------------------------------------------------------------------------------------------------------------------------------------------------------------------------------------------------------------------------------------------------------------------------------------------------------------------------------------------------------------------------------------------------------------------------------------------------------------------------------------------------------------------------------------------------------------------------------------------------------------------------------------------------------------------------------------------------------------------------------------------------------------------------------------------------------------------------------------------------------------------------------------------------------------------------------------------------------------------------------------------------------------------------------------------------------------------------------------------------------------------------------------------------------------------------------------------------------------------------------------------------------------------------------------------------------------------------------------------------------------------------------------------------|--------------------|------------------------------------------|---------------------------------------|-------------------|
| Description:              |                         | E                     | GEODETIC STATION RECONNAISSANCE and MAINTENANCE REPORT<br>Note: Cross out word or words which do not apply                | IN RECONNAISSANCE and MAINTENANCE REF<br>Note: Cross out word or words which do not apply | ind MAINTENA<br>vords which do                  | NCE REPC<br>not apply                                                                                                                                                                                                                                                                                                                                                                                                                                                                                                                                                                                                                                                                                                                                                                                                                                                                                                                                                                                                                                                                                                                                                                                                                                                                                                                                                                                                                                                                                                                                                                                                                                                                                                                                                                                                                                                                                                                                                                                                                                                                                                          |                    | ALE LOOD STATE OF SCALE LOOD SCALE LODDO | CRETC SALE<br>SCALE                   | SCALE 1:100 000   |
| ed b <del>y lanes</del>   | <del>bearing</del> .    |                       | 1. Cleared by tenes bearing                                                                                               | 360°7                                                                                     | from Trig                                       | ), Mast                                                                                                                                                                                                                                                                                                                                                                                                                                                                                                                                                                                                                                                                                                                                                                                                                                                                                                                                                                                                                                                                                                                                                                                                                                                                                                                                                                                                                                                                                                                                                                                                                                                                                                                                                                                                                                                                                                                                                                                                                                                                                                                        |                    | 1                                        | ,                                     | 17.5.85           |
| & Vanes he                | we been paint           | ed white              | 2. Mast & Vanes have been painted white & black respectively.                                                             | 7                                                                                         |                                                 |                                                                                                                                                                                                                                                                                                                                                                                                                                                                                                                                                                                                                                                                                                                                                                                                                                                                                                                                                                                                                                                                                                                                                                                                                                                                                                                                                                                                                                                                                                                                                                                                                                                                                                                                                                                                                                                                                                                                                                                                                                                                                                                                |                    | AUTHORITY: C. M. A.                      |                                       | FIELD BODK: C.439 |
| tation/ <b>Pills</b>      | r was unpiled.          | h <del>et unp</del> i | 3. The station/peter was unpiled/ <del>not unpiled/constructed</del> on)                                                  | 4                                                                                         | ., dimensions n                                 | ow being:                                                                                                                                                                                                                                                                                                                                                                                                                                                                                                                                                                                                                                                                                                                                                                                                                                                                                                                                                                                                                                                                                                                                                                                                                                                                                                                                                                                                                                                                                                                                                                                                                                                                                                                                                                                                                                                                                                                                                                                                                                                                                                                      | r                  |                                          | -å-                                   | / 39'             |
| ription of m              | ark Banza.              | sund. sho             | Description of mark BRA 24. Just Cabould be explicit, e.g., S/Steel Pillar Plate, Steel plug, Brass plug, Bolt, G.I. Pipe | //Steel Pillar Plate, Sto                                                                 | eei plug, Brass p                               | lug, Bolt, G                                                                                                                                                                                                                                                                                                                                                                                                                                                                                                                                                                                                                                                                                                                                                                                                                                                                                                                                                                                                                                                                                                                                                                                                                                                                                                                                                                                                                                                                                                                                                                                                                                                                                                                                                                                                                                                                                                                                                                                                                                                                                                                   | .I. Pipe           | Station Diagram North                    |                                       | Not to Scale      |
| nt of mark                | Height of markQ.J.S     | bove noci             |                                                                                                                           | Mark isàtm. teren G.L.                                                                    | G.L.                                            |                                                                                                                                                                                                                                                                                                                                                                                                                                                                                                                                                                                                                                                                                                                                                                                                                                                                                                                                                                                                                                                                                                                                                                                                                                                                                                                                                                                                                                                                                                                                                                                                                                                                                                                                                                                                                                                                                                                                                                                                                                                                                                                                | ;                  | ,                                        |                                       |                   |
| it of Top V               | anes to Top M           | ark/Pilla             | Height of Top Vanes to Top Mark/ <del>Pillar plate</del>                                                                  |                                                                                           | Diameter of Vanes (vertical)                    | cal) 9.19                                                                                                                                                                                                                                                                                                                                                                                                                                                                                                                                                                                                                                                                                                                                                                                                                                                                                                                                                                                                                                                                                                                                                                                                                                                                                                                                                                                                                                                                                                                                                                                                                                                                                                                                                                                                                                                                                                                                                                                                                                                                                                                      |                    |                                          |                                       |                   |
| nt of Cairn               | Height of Cairn         | n.                    | Diameter of Cairn. 2                                                                                                      | 2 3 /m                                                                                    | Name Plate found/h <del>et faunt/blace</del> d. | d/method                                                                                                                                                                                                                                                                                                                                                                                                                                                                                                                                                                                                                                                                                                                                                                                                                                                                                                                                                                                                                                                                                                                                                                                                                                                                                                                                                                                                                                                                                                                                                                                                                                                                                                                                                                                                                                                                                                                                                                                                                                                                                                                       | 915<br>1910        | U.P.                                     | Meesurements carried out              | i out             |
| th of Mast .              | Length of Mast3B.o.d.m. | m.                    | <u>8</u>                                                                                                                  |                                                                                           |                                                 | CN VONED                                                                                                                                                                                                                                                                                                                                                                                                                                                                                                                                                                                                                                                                                                                                                                                                                                                                                                                                                                                                                                                                                                                                                                                                                                                                                                                                                                                                                                                                                                                                                                                                                                                                                                                                                                                                                                                                                                                                                                                                                                                                                                                       | 141                | la<br>₽                                  | ARKS .                                |                   |
|                           | i təs                   | n conc/rc             | <ol> <li>A. A</li></ol>                                                                                                   | und, bearing                                                                              | <sup>o</sup> M from Mast/                       | Plug/Pillar                                                                                                                                                                                                                                                                                                                                                                                                                                                                                                                                                                                                                                                                                                                                                                                                                                                                                                                                                                                                                                                                                                                                                                                                                                                                                                                                                                                                                                                                                                                                                                                                                                                                                                                                                                                                                                                                                                                                                                                                                                                                                                                    | <u> </u>           | New accuss and station                   | init srahu                            | Ľ                 |
|                           | in set in               | ar/onoo r             | 5. A                                                                                                                      | und, bearing                                                                              | <sup>a</sup> M from Mast/                       | Plug/Pillar                                                                                                                                                                                                                                                                                                                                                                                                                                                                                                                                                                                                                                                                                                                                                                                                                                                                                                                                                                                                                                                                                                                                                                                                                                                                                                                                                                                                                                                                                                                                                                                                                                                                                                                                                                                                                                                                                                                                                                                                                                                                                                                    | 6 <del>2</del> /   |                                          | 0 /~)،                                |                   |
|                           | set i                   | 1 conc/ro             | 6. A                                                                                                                      | und, bearing                                                                              | <sup>o</sup> M from Mast/                       | Plug/Pillar                                                                                                                                                                                                                                                                                                                                                                                                                                                                                                                                                                                                                                                                                                                                                                                                                                                                                                                                                                                                                                                                                                                                                                                                                                                                                                                                                                                                                                                                                                                                                                                                                                                                                                                                                                                                                                                                                                                                                                                                                                                                                                                    | 380                |                                          |                                       |                   |
|                           | set i                   | or/onao r             | 7. A                                                                                                                      | und, bearing                                                                              | <sup>o</sup> M from Mast/                       | Plug/Pillar                                                                                                                                                                                                                                                                                                                                                                                                                                                                                                                                                                                                                                                                                                                                                                                                                                                                                                                                                                                                                                                                                                                                                                                                                                                                                                                                                                                                                                                                                                                                                                                                                                                                                                                                                                                                                                                                                                                                                                                                                                                                                                                    | 0 <u>/</u> 2       | +                                        | ī                                     |                   |
| on required:              |                         |                       | 8. Action required:                                                                                                       |                                                                                           | ****************                                |                                                                                                                                                                                                                                                                                                                                                                                                                                                                                                                                                                                                                                                                                                                                                                                                                                                                                                                                                                                                                                                                                                                                                                                                                                                                                                                                                                                                                                                                                                                                                                                                                                                                                                                                                                                                                                                                                                                                                                                                                                                                                                                                | seo                |                                          |                                       |                   |
| STANDPOINT:               |                         |                       |                                                                                                                           | STANDPOINT:                                                                               |                                                 |                                                                                                                                                                                                                                                                                                                                                                                                                                                                                                                                                                                                                                                                                                                                                                                                                                                                                                                                                                                                                                                                                                                                                                                                                                                                                                                                                                                                                                                                                                                                                                                                                                                                                                                                                                                                                                                                                                                                                                                                                                                                                                                                | . 1.               |                                          |                                       |                   |
| Mark                      | Direction               | Horiz.<br>Distance    | Height Difference                                                                                                         | Mark                                                                                      | Direction                                       | Horiz.<br>Distance H                                                                                                                                                                                                                                                                                                                                                                                                                                                                                                                                                                                                                                                                                                                                                                                                                                                                                                                                                                                                                                                                                                                                                                                                                                                                                                                                                                                                                                                                                                                                                                                                                                                                                                                                                                                                                                                                                                                                                                                                                                                                                                           | Height Difference  |                                          |                                       |                   |
|                           |                         |                       | above standpt.<br>below                                                                                                   |                                                                                           |                                                 |                                                                                                                                                                                                                                                                                                                                                                                                                                                                                                                                                                                                                                                                                                                                                                                                                                                                                                                                                                                                                                                                                                                                                                                                                                                                                                                                                                                                                                                                                                                                                                                                                                                                                                                                                                                                                                                                                                                                                                                                                                                                                                                                | above standpt. 240 |                                          |                                       |                   |
| 25                        |                         |                       | above standpt.<br>below                                                                                                   |                                                                                           |                                                 |                                                                                                                                                                                                                                                                                                                                                                                                                                                                                                                                                                                                                                                                                                                                                                                                                                                                                                                                                                                                                                                                                                                                                                                                                                                                                                                                                                                                                                                                                                                                                                                                                                                                                                                                                                                                                                                                                                                                                                                                                                                                                                                                |                    |                                          |                                       |                   |
|                           |                         |                       | above standpt.<br>befow                                                                                                   |                                                                                           |                                                 |                                                                                                                                                                                                                                                                                                                                                                                                                                                                                                                                                                                                                                                                                                                                                                                                                                                                                                                                                                                                                                                                                                                                                                                                                                                                                                                                                                                                                                                                                                                                                                                                                                                                                                                                                                                                                                                                                                                                                                                                                                                                                                                                | below standpt      |                                          |                                       |                   |
|                           |                         |                       | above standpt.                                                                                                            |                                                                                           |                                                 |                                                                                                                                                                                                                                                                                                                                                                                                                                                                                                                                                                                                                                                                                                                                                                                                                                                                                                                                                                                                                                                                                                                                                                                                                                                                                                                                                                                                                                                                                                                                                                                                                                                                                                                                                                                                                                                                                                                                                                                                                                                                                                                                | above standpt.     |                                          |                                       |                   |
|                           |                         |                       | atove standpt.                                                                                                            |                                                                                           |                                                 |                                                                                                                                                                                                                                                                                                                                                                                                                                                                                                                                                                                                                                                                                                                                                                                                                                                                                                                                                                                                                                                                                                                                                                                                                                                                                                                                                                                                                                                                                                                                                                                                                                                                                                                                                                                                                                                                                                                                                                                                                                                                                                                                | below standpt      |                                          |                                       |                   |
|                           |                         |                       | above standpt.<br>below                                                                                                   |                                                                                           |                                                 |                                                                                                                                                                                                                                                                                                                                                                                                                                                                                                                                                                                                                                                                                                                                                                                                                                                                                                                                                                                                                                                                                                                                                                                                                                                                                                                                                                                                                                                                                                                                                                                                                                                                                                                                                                                                                                                                                                                                                                                                                                                                                                                                | below standpt.     | -20                                      |                                       |                   |
|                           |                         | 8                     | above standpt.<br>below                                                                                                   |                                                                                           |                                                 |                                                                                                                                                                                                                                                                                                                                                                                                                                                                                                                                                                                                                                                                                                                                                                                                                                                                                                                                                                                                                                                                                                                                                                                                                                                                                                                                                                                                                                                                                                                                                                                                                                                                                                                                                                                                                                                                                                                                                                                                                                                                                                                                | above standpt.     | 210 / 200 / 190 / 1                      | 180 170 160                           | 150               |
| Prepared by: The Anil     | 1.1                     |                       | Charles de                                                                                                                | to I we set to                                                                            | *0/V                                            | In the second se | 10                 | i                                        |                                       |                   |