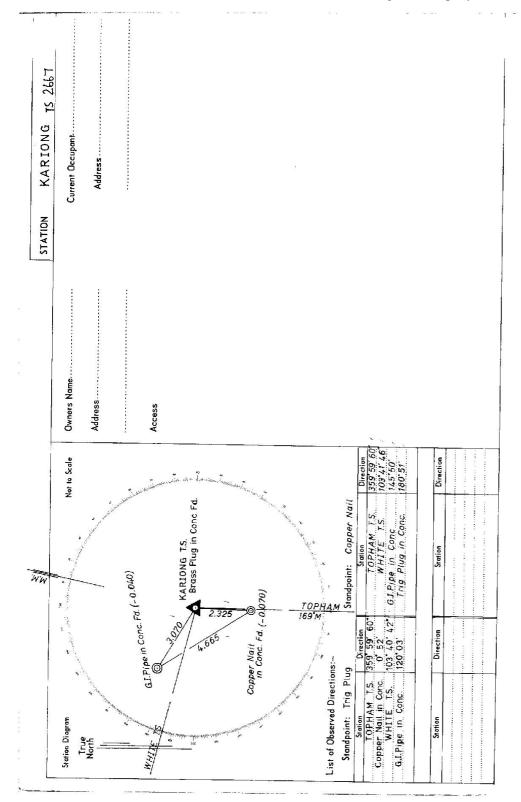

\_\_\_\_\_

28

| Department of Lands                                                      | Integi Al Survey of N.S.W.<br>RECONNAISSANCE ON ANNTENANCE REPORT                                                                | STATION T.S. 2667 (KARIONG)                     |
|--------------------------------------------------------------------------|----------------------------------------------------------------------------------------------------------------------------------|-------------------------------------------------|
| This Trig. Station has been:-                                            | Note: Cross out word or words which do not apply                                                                                 | 2                                               |
|                                                                          |                                                                                                                                  | Map Sheet: 605F0RD No: 9131                     |
| <ol> <li>tompictely cleared to permit 300 - visit</li> </ol>             | <u>out ensuent of surrounding frigs.</u>                                                                                         | Inspected by: 6. F. BLICHARZ . Date: 15-9- 1977 |
| 2. Cleared by lanes bearing 360, 52.5.6                                  | 2. Cleared by ianes bearing 360, 52, 65, 88, 103180, 225. 233, 255. 278 from Trig. Mast                                          | Authority D.M.R. Field Book:                    |
| 3. Trig. Mast & Vanes have been painted white & black respectively.      | white & black respectively.                                                                                                      | Beacon Diagram Not to Scale                     |
| 4. The Trig. was unpiled/ <del>not unpiled</del> , dimensions now being: | ensions now being:                                                                                                               |                                                 |
| Description of mark. Brass. Plug.                                        | Plagshould be explicit, e.g. Steel plug, Brass plug, Bolt, Concrete Pillar                                                       | •<br> •                                         |
| Height of mark 0.02 m above                                              | atheve rock/ <del>eencrete</del>                                                                                                 | <i>b-0</i>                                      |
| Height of Top Vanes to Top Mark/ <del>Top p</del>                        | <del>ate</del> . 3: 64 m Diamete                                                                                                 | → <br>♪                                         |
| Height of Cairn                                                          | Diameter of Cairu2.5m.                                                                                                           | - 77.8                                          |
| Length of Mast                                                           | roximate if not unpiled)                                                                                                         |                                                 |
| 5. A. <i>G.I.P</i> set in conc/ <del>roc</del> k has been                | A. 6.1.1.2set in conc/ <del>roc</del> k has been <del>placed</del> /fd 3:062.m. bearing29.5M. from Trig. Mast. <del>pillar</del> |                                                 |
| 6. A <i>Press. Plug.</i> set in conc/ <del>coil</del> has been           | A <i>Press. Plug.</i> set in conc/ <del>coil</del> has been <del>pleced</del> id 2.322 m, bearing                                |                                                 |
| 7. Aset in conc/soil has been placed fd                                  | ı placed⁄fdm. bearing                                                                                                            | BUCCORD T                                       |
| 8. A                                                                     | r placed/fd                                                                                                                      |                                                 |
| 9. Connection                                                            |                                                                                                                                  | v:<br>↓                                         |
| 10. Connection to to                                                     | m. bearing                                                                                                                       |                                                 |
| 11. Connection                                                           | m. bearing                                                                                                                       |                                                 |
| to                                                                       |                                                                                                                                  | Date Record of Station                          |
| is.                                                                      | m. dive                                                                                                                          |                                                 |
| l4. Diff. Ht.                                                            |                                                                                                                                  |                                                 |
| 15. Diff. Ht.                                                            | DEHNW<br>                                                                                                                        |                                                 |
| 16. Diff. Ht.                                                            | Per Se.                                                                                                                          |                                                 |
| Prepared by: G.F. BLICHADZ Che                                           | Grecked: P.D. WILLIANS                                                                                                           |                                                 |
| а<br>Т                                                                   | 1                                                                                                                                |                                                 |
|                                                                          |                                                                                                                                  |                                                 |