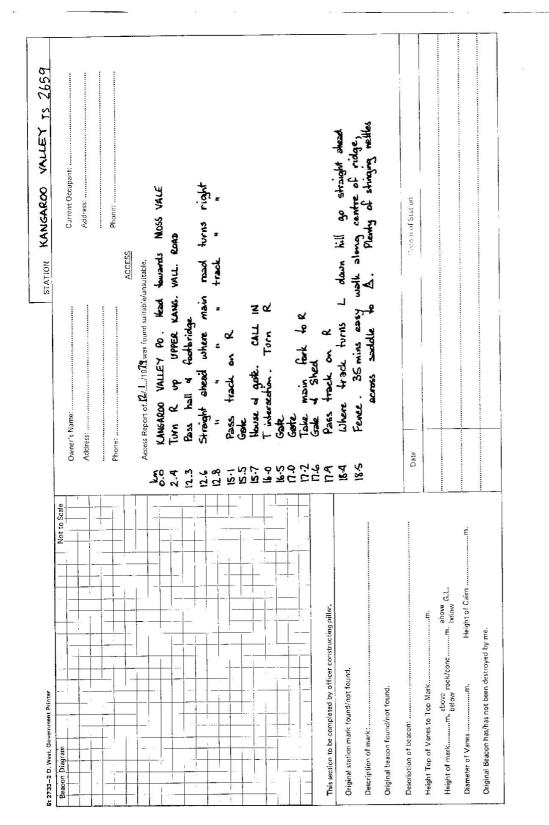

| CENTRAL MAPPING AUTHORITY                                                                                  |                                                                                                            | GEODETIC SURVEY OF N.S.W.                                                                 | EY OF N.S.W.                                                                         |                    |                           | NAN WALL        | VANCARCO VALLEY                               |                  |             |
|------------------------------------------------------------------------------------------------------------|------------------------------------------------------------------------------------------------------------|-------------------------------------------------------------------------------------------|--------------------------------------------------------------------------------------|--------------------|---------------------------|-----------------|-----------------------------------------------|------------------|-------------|
| Description:                                                                                               | GEODETIC STATION RECONNAISSANCE and MAINTENANCE REPORT<br>Note: Cross out word or words which do not apply | IN RECONNAISSANCE and MAINTENANCE REI<br>Note: Cross out word or words which do not apply | id MAINTENAN<br>ords which do no                                                     | ICE REPOI          | t:                        | MAP SHEET       | Wollongeng                                    | 100: XES         | 552         |
| Cleared by lanes bearingfrom Trig. Mast                                                                    | Timbered 360                                                                                               |                                                                                           | from Trig. I                                                                         | Mast               | 、                         |                 | A. Sinerteen                                  | DATE: 12-1-79    | -79         |
| Mast & Vanes have been painted white & black respectively.                                                 | white & black respectively.                                                                                |                                                                                           |                                                                                      |                    |                           |                 | CMA                                           | FIELD BOOK: (723 | 723         |
| The station/pillar was unpiled/not unpiled/constructed on                                                  | ot unpiled/constructed on                                                                                  |                                                                                           | , dimensions not                                                                     | w being:           | <u>r</u>                  | 946 956         | 360                                           | 10 / 20 / 30     | 1           |
| Description of markshould be explicit, e.g., S/Steel Pillar Plate, Steel plug, Brass plug, Bolt, G.I. Pipe | should be explicit, e.g., S                                                                                | 3/Steel Pillar Plate, Ste                                                                 | el plug, Brass plu                                                                   | g, Bolt, G.I       |                           | Station Diagram | North                                         | Not to Scale     | 4           |
| Height of markm. <sup>abdove</sup> rock/concrete;                                                          |                                                                                                            | ırk is                                                                                    | over R.L.                                                                            | :                  |                           |                 | hight Cleaning to west<br>and days four rest. | Ŀ                | 9           |
| Height of Cairnm.                                                                                          | K/Pillar plate                                                                                             | Diamet                                                                                    | Diameter of Vanes (vertical)m.<br>Dr Name Plate feund/not found/ <del>placed</del> . | not found          | ي<br>ع                    | OLE             | Good views from E                             | 3                | 50          |
| Length of Mast                                                                                             | m. (approximate if not unpiled)                                                                            | unpiled                                                                                   |                                                                                      |                    | / U(                      | si Kest is      | · limited - b                                 | - blocked to N   |             |
| A                                                                                                          | conc/rock has been placed/Ic                                                                               | and, bearing                                                                              | M from Mast/PI                                                                       | lug/Pillar         | <i>n</i> / t              | Per c           | 4 sike                                        |                  | <u>69 /</u> |
| A                                                                                                          | conc/rock has been placed/fc                                                                               | ound, bearing                                                                             | M from Mast/Pl                                                                       | lug/Pillar         | 7                         |                 |                                               | -                | 1 94        |
| A                                                                                                          | conc/rock has been placed/fo                                                                               | ound, bearing                                                                             | M from Mast/PI                                                                       | lug/Pillar         | 1                         | 17 Demi         | 12 Dismutter carry                            | <b>1</b> 4.      | 80          |
| A                                                                                                          | conc/rock has been placed/fc                                                                               | ound, bearing                                                                             | M from Mast/Pl                                                                       | lug/Pillar         | 020                       | 570             | +                                             |                  | 90          |
| 8. Action required:                                                                                        |                                                                                                            | KANGAROO VALLEY                                                                           | KANGA                                                                                | ROO VA             |                           | 560             |                                               |                  | 100         |
| STANDPOINT:                                                                                                |                                                                                                            | STANDPOINT:                                                                               | -                                                                                    | 2000               | Ì                         | 0               |                                               |                  |             |
| Mark Direction D                                                                                           | Horiz.<br>Distance Height Difference                                                                       | Mark                                                                                      | Direction Di                                                                         | Horiz.<br>Distance | Height Difference         | - \             |                                               |                  | 10 /        |
|                                                                                                            | atrove standpt.<br>below                                                                                   |                                                                                           |                                                                                      |                    | above standpt.            |                 |                                               |                  | 720         |
|                                                                                                            | above standpt.                                                                                             |                                                                                           |                                                                                      |                    |                           |                 |                                               |                  |             |
|                                                                                                            | above standpt.<br>below                                                                                    |                                                                                           |                                                                                      |                    | above<br>below standpt, S | ~~~~            |                                               |                  | 130         |
|                                                                                                            | ahnve standpt.<br>below                                                                                    |                                                                                           |                                                                                      |                    | above standpt.            | _               |                                               |                  | /           |
|                                                                                                            | above standp1                                                                                              |                                                                                           |                                                                                      |                    | above standpt.            |                 |                                               |                  |             |
| 2                                                                                                          | above standpt.                                                                                             |                                                                                           |                                                                                      |                    | below standpt.            |                 |                                               |                  | 40          |
| I KI                                                                                                       | above standpt.                                                                                             |                                                                                           |                                                                                      |                    | below standpt.            | / 2/0 / 200 /   | 190 180                                       | 170 160          | 150         |
| Durand ture A A                                                                                            |                                                                                                            |                                                                                           |                                                                                      | 0 11 2 11          |                           |                 | 1                                             |                  |             |