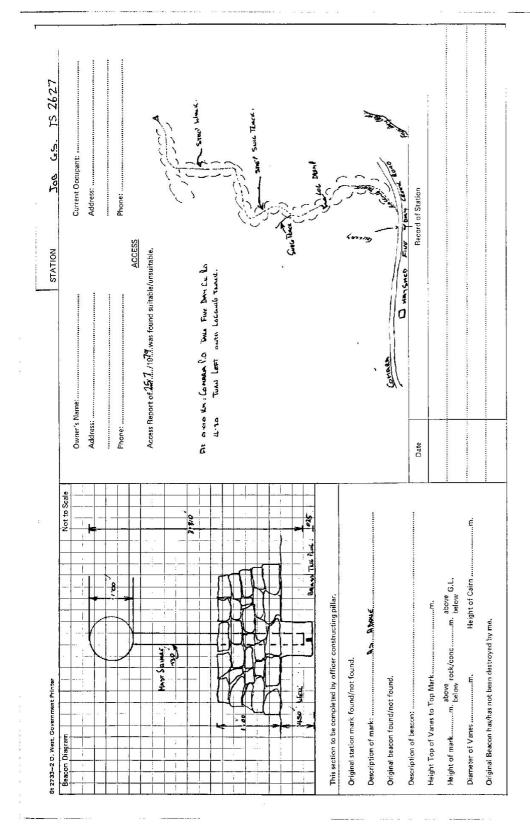

-----

. . .

. . . . . .

| Department of Lands                                                  | RECONNAISSANCE and MAINTENANCE REPORT                                                                                         | STATION JOS 6.5:                            | TS 2627                                 |
|----------------------------------------------------------------------|-------------------------------------------------------------------------------------------------------------------------------|---------------------------------------------|-----------------------------------------|
| This Trig. Station has been:-                                        | Note: Cross out word or words which do not apply                                                                              | На<br>                                      | TEEVEC                                  |
|                                                                      |                                                                                                                               | Map Sheet: CARRAZ                           | No: 5336 /                              |
| 2. Cleared by lanes bearing 2.                                       | from Tria, Mast                                                                                                               | Inspected by: IVA LA MCRACESCA<br>Authority | Field Book; HERNEL BOOK                 |
| 3. Trig. Mast & Vanes have been painted white & black respectively.  | <                                                                                                                             | Beacon Diagram                              | Not to Scale                            |
| The Trig. was unpiled/ <del>aut unpiled,</del> dimensions now being: | s now being: Original Station Mart 'ound'. <del></del>                                                                        |                                             |                                         |
| Description of mark. 2015. 2019. 2019.                               | Description of mark. 2015; 2015; 2015; 2015; 2015; 2015; 2015; 2016 be explicit, e.g. Steel plug, Brass plug, Bolt, G.I. Pipe | 1.015                                       |                                         |
| Height of mark                                                       | rock/eencrete                                                                                                                 |                                             |                                         |
| Height of Top Vanes to Top Mark. 3. 7866. m.                         | . Diameter of Vanes (vertical)                                                                                                | )                                           |                                         |
| Height of Cairn Diamet                                               | Diameter of Cairnm.                                                                                                           |                                             |                                         |
| Length of Mast                                                       | (approximate if not unpiled)                                                                                                  | C12 april                                   |                                         |
| 5. A                                                                 | vel                                                                                                                           | 1 001                                       | NA TRUNKT REFILED.<br>TRUNK DUNK ISTAND |
| Aset in conc/soil has been placed we bearing                         | ad                                                                                                                            | tom tom                                     |                                         |
| Aset in conc/soil has been placedm. bearing.                         | edm. bearing                                                                                                                  |                                             |                                         |
| Aset in conc/rock has been placedm. hearing                          | sdm. bearingoM from Trig. Mast                                                                                                |                                             |                                         |
| 9. Connectionto                                                      |                                                                                                                               |                                             |                                         |
| 10. Connection to 1                                                  | m. bearing?M                                                                                                                  | ~ ~ ~                                       |                                         |
| 11. Connection                                                       |                                                                                                                               | Date   Record of Station                    | ion                                     |
| Connectionto                                                         | m. bearing                                                                                                                    |                                             |                                         |
| Diff. Hr                                                             | n, clove<br>N Bé ow                                                                                                           |                                             |                                         |
| 14. Diff. Htis                                                       | m, abiave<br>belave                                                                                                           |                                             |                                         |
| 15. Diff. Ht                                                         |                                                                                                                               |                                             |                                         |
| 16. Diff. Ht.                                                        | . m. above                                                                                                                    |                                             |                                         |