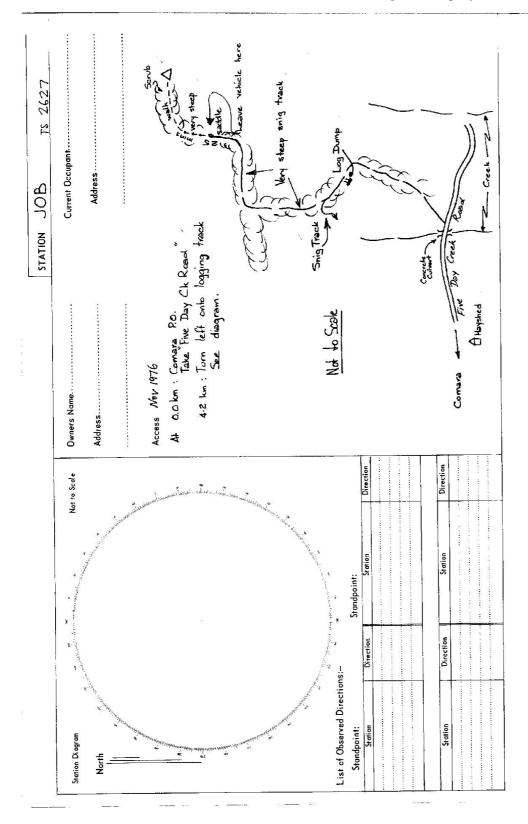

-----

. . .

. . . . . .

| Department of Lands                                                  | RECONNAISSANCE and MAINTENANCE REPORT                                                                                         | STATION JOS 6.5:                            | TS 2627                                 |
|----------------------------------------------------------------------|-------------------------------------------------------------------------------------------------------------------------------|---------------------------------------------|-----------------------------------------|
| This Trig. Station has been:-                                        | Note: Cross out word or words which do not apply                                                                              | На<br>                                      | TEEVEC                                  |
|                                                                      |                                                                                                                               | Map Sheet: CARRAZ                           | No: 5336 /                              |
| 2. Cleared by lanes bearing 2.                                       | from Tria, Mast                                                                                                               | Inspected by: IVA LA MCRACESCA<br>Authority | Field Book; HERNEL BOOK                 |
| 3. Trig. Mast & Vanes have been painted white & black respectively.  | <                                                                                                                             | Beacon Diagram                              | Not to Scale                            |
| The Trig. was unpiled/ <del>aut unpiled,</del> dimensions now being: | s now being: Original Station Mart 'ound'. <del></del>                                                                        |                                             |                                         |
| Description of mark. 2015. 2019. 2019.                               | Description of mark. 2015; 2015; 2015; 2015; 2015; 2015; 2015; 2016 be explicit, e.g. Steel plug, Brass plug, Bolt, G.I. Pipe | 1.015                                       |                                         |
| Height of mark                                                       | rock/eencrete                                                                                                                 |                                             |                                         |
| Height of Top Vanes to Top Mark. 3. 7866. m.                         | . Diameter of Vanes (vertical)                                                                                                | )                                           |                                         |
| Height of Cairn Diamet                                               | Diameter of Cairnm.                                                                                                           |                                             |                                         |
| Length of Mast                                                       | (approximate if not unpiled)                                                                                                  | C12 april                                   |                                         |
| 5. A                                                                 | vel                                                                                                                           | 1 001                                       | NA TRUNKT REFILED.<br>TRUNK DUNK ISTAND |
| Aset in conc/soil has been placed we bearing                         | ad                                                                                                                            | tom tom                                     |                                         |
| Aset in conc/soil has been placedm. bearing.                         | edm. bearing                                                                                                                  |                                             |                                         |
| Aset in conc/rock has been placedm. hearing                          | sdm. bearingoM from Trig. Mast                                                                                                |                                             |                                         |
| 9. Connectionto                                                      |                                                                                                                               |                                             |                                         |
| 10. Connection to 1                                                  | m. bearing?M                                                                                                                  | ~ ~ ~                                       |                                         |
| 11. Connection                                                       |                                                                                                                               | Date   Record of Station                    | ion                                     |
| Connectionto                                                         | m. bearing                                                                                                                    |                                             |                                         |
| Diff. Hr                                                             | n, clove<br>N Bé ow                                                                                                           |                                             |                                         |
| 14. Diff. Htis                                                       | m, abiave<br>belave                                                                                                           |                                             |                                         |
| 15. Diff. Ht                                                         |                                                                                                                               |                                             |                                         |
| 16. Diff. Ht.                                                        | . m. above                                                                                                                    |                                             |                                         |