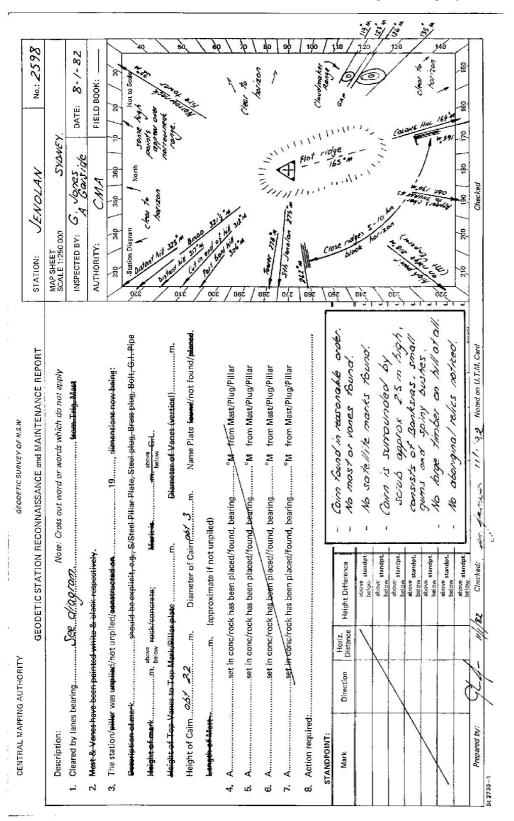

| Description:  Description:  More Coss set vivaria or words which do not apply to Case set vivaria or words which do not apply to Case set vivaria or words which do not apply to Case set vivaria or words which do not apply to Case set vivaria or words which do not apply to Case set vivaria or words which do not apply to Case set vivaria or words which do not apply to Case set vivaria or words which do not apply to Case set vivaria or words which do not apply to Case set vivaria or words which do not apply to Case set vivariated to words which do not case to conclude the septicit e.g., Sizee pluin Plate, Stock pluin Plu |              | CENTRAL MAPPING AUTHORITY | 3 AUTHORIT   | չ                   |                                         | GEODETIC SURVEY OF N.S.W.               | RVEY OF N.S.W.                          |                    |                            |                          |             |           |         |            |
|--------------------------------------------------------------------------------------------------------------------------------------------------------------------------------------------------------------------------------------------------------------------------------------------------------------------------------------------------------------------------------------------------------------------------------------------------------------------------------------------------------------------------------------------------------------------------------------------------------------------------------------------------------------------------------------------------------------------------------------------------------------------------------------------------------------------------------------------------------------------------------------------------------------------------------------------------------------------------------------------------------------------------------------------------------------------------------------------------------------------------------------------------------------------------------------------------------------------------------------------------------------------------------------------------------------------------------------------------------------------------------------------------------------------------------------------------------------------------------------------------------------------------------------------------------------------------------------------------------------------------------------------------------------------------------------------------------------------------------------------------------------------------------------------------------------------------------------------------------------------------------------------------------------------------------------------------------------------------------------------------------------------------------------------------------------------------------------------------------------------------------|--------------|---------------------------|--------------|---------------------|-----------------------------------------|-----------------------------------------|-----------------------------------------|--------------------|----------------------------|--------------------------|-------------|-----------|---------|------------|
| Description:    Description:   Description:   Description:   Description:   Description:   Description:   Description:   Description:   Description:   Description:   Description:   Description:   Description:   Description:   Description:   Description:   Description:   Description:   Description:   Description:   Description:   Description:   Description:   Description:   Description:   Description:   Description:   Description:   Description:   Description:   Description:   Description:   Description:   Description:   Description:   Description:   Description:   Description:   Description:   Description:   Description:   Description:   Description:   Description:   Description:   Description:   Description:   Description:   Description:   Description:   Description:   Description:   Description:   Description:   Description:   Description:   Description:   Description:   Description:   Description:   Description:   Description:   Description:   Description:   Description:   Description:   Description:   Description:   Description:   Description:   Description:   Description:   Description:   Description:   Description:   Description:   Description:   Description:   Description:   Description:   Description:   Description:   Description:   Description:   Description:   Description:   Description:   Description:   Description:   Description:   Description:   Description:   Description:   Description:   Description:   Description:   Description:   Description:   Description:   Description:   Description:   Description:   Description:   Description:   Description:   Description:   Description:   Description:   Description:   Description:   Description:   Description:   Description:   Description:   Description:   Description:   Description:   Description:   Description:   Description:   Description:   Description:   Description:   Description:   Description:   Description:   Description:   Description:   Description:   Description:   Description:   Description:   Description:   Description:   Description:   Descr |              |                           |              | GE                  | ODETIC STATION                          | RECONNAISSANCE                          | and MAINTEN                             | IANCE RE           | PORT                       | STATION:                 | JENOL       | AN        |         | No.: 2598  |
| Nati & Varies have been painted with a Black respectively.  The station plants bearing                                                                                                                                                                                                                                                                                                                                                                                                                                                                                                                                                                                                                                                                                                                                                                                                                                                                                                                                                                                                                                                                                                                                                                                                                                                                                                                                                                                                                                                                                                                                                                                                                                                                                                                                                                                                                                                                                                                                                                                                                                         |              | Description:              |              |                     | No                                      | ite: Cross out word or                  | words which d                           | o not apply        |                            | MAP SHEET<br>SCALE 1:250 |             | YDNEY     |         |            |
| Mark is Varies have been painted with 8 black respectively.  The station pullar was unplied/constructed on                                                                                                                                                                                                                                                                                                                                                                                                                                                                                                                                                                                                                                                                                                                                                                                                                                                                                                                                                                                                                                                                                                                                                                                                                                                                                                                                                                                                                                                                                                                                                                                                                                                                                                                                                                                                                                                                                                                                                                                                                     | <del>-</del> | Cleared by lanes be       | aaring3      | ,00                 | ~ ouly low                              | bushes                                  | from Tı                                 | ig. Mast           |                            | INSPECTED E              | 3Y:W MILLER |           |         | 08-1-82    |
| The station cylliar was unpiled/not unpiled/constructed on 18                                                                                                                                                                                                                                                                                                                                                                                                                                                                                                                                                                                                                                                                                                                                                                                                                                                                                                                                                                                                                                                                                                                                                                                                                                                                                                                                                                                                                                                                                                                                                                                                                                                                                                                                                                                                                                                                                                                                                                                                                                                                  | 6            | Mast & Vanes have         | been paint   | ted white           | & black respectively                    | ,,                                      |                                         |                    |                            | AUTHORITY                |             |           | FIELD B | OOK:       |
| Peacription of mark                                                                                                                                                                                                                                                                                                                                                                                                                                                                                                                                                                                                                                                                                                                                                                                                                                                                                                                                                                                                                                                                                                                                                                                                                                                                                                                                                                                                                                                                                                                                                                                                                                                                                                                                                                                                                                                                                                                                                                                                                                                                                                            | ကိ           |                           | vas unpiled, | l/not unpi          | iled/constructed on                     | 19                                      | , dimensions                            | now being          | <u>.</u>                   | des                      | -           | 360       | _       | , oc /     |
| Height of mark                                                                                                                                                                                                                                                                                                                                                                                                                                                                                                                                                                                                                                                                                                                                                                                                                                                                                                                                                                                                                                                                                                                                                                                                                                                                                                                                                                                                                                                                                                                                                                                                                                                                                                                                                                                                                                                                                                                                                                                                                                                                                                                 |              | Description of mark       | <u> </u>     | Sho                 | ould be explicit, e.g.                  | , S/Steel Pillar Plate, St              | teel plug, Brass                        | plug, Bolt         | . G.I. Pipe                |                          | iagram      | North     | ટ       | t to Scale |
| He.rital top Vanes to Top Mark/Pillar plate                                                                                                                                                                                                                                                                                                                                                                                                                                                                                                                                                                                                                                                                                                                                                                                                                                                                                                                                                                                                                                                                                                                                                                                                                                                                                                                                                                                                                                                                                                                                                                                                                                                                                                                                                                                                                                                                                                                                                                                                                                                                                    |              | Haight of mark            | E.           | above<br>below rock | k/concrete;                             | Mark ism.                               | atove G.L.                              |                    |                            |                          |             |           |         |            |
| Aught of Cairn                                                                                                                                                                                                                                                                                                                                                                                                                                                                                                                                                                                                                                                                                                                                                                                                                                                                                                                                                                                                                                                                                                                                                                                                                                                                                                                                                                                                                                                                                                                                                                                                                                                                                                                                                                                                                                                                                                                                                                                                                                                                                                                 |              | Height of Top Vane        | es to Top N  | Mark/Pilla          | ır plate                                |                                         | or of Vanes (ver                        | tical}             | Ė                          | - 85                     | al insper   | tion from | helic.  | pher       |
| Part      |              | Height of Cairn           |              | E.                  |                                         |                                         | Name Plate fou                          | nd/not for         | ind/placed.                |                          | ,           |           |         |            |
| Authority of the bear placed found, bearing                                                                                                                                                                                                                                                                                                                                                                                                                                                                                                                                                                                                                                                                                                                                                                                                                                                                                                                                                                                                                                                                                                                                                                                                                                                                                                                                                                                                                                                                                                                                                                                                                                                                                                                                                                                                                                                                                                                                                                                                                                                                                    |              | Length of Mast            |              | Ë                   | (approximate if no                      | t unpiled}                              |                                         |                    |                            | <del>, , ,</del>         | IN ONEY     | 2.5mh     | to you  | rox        |
| Authorities                                                                                                                                                                                                                                                                                                                                                                                                                                                                                                                                                                                                                                                                                                                                                                                                                                                                                                                                                                                                                                                                                                                                                                                                                                                                                                                                                                                                                                                                                                                                                                                                                                                                                                                                                                                                                                                                                                                                                                                                                                                                                                                    | 4,           |                           | set i        | in conc/rc          | ock has been placed/                    | found, bearing                          | .°M from Mas                            | t/Plug/Pill        | -                          | /0                       |             |           |         |            |
| Autonometric   Horiz   Horiz   Set in conc/rock has been placed/found, bearing   Mark   Direction   Horiz   Set in conc/rock has been placed/found, bearing   Mark   Direction   Horiz   STANDPOINT:   STANDPOINT:   STANDPOINT:   Sport   S   | വ            |                           | set i        | in conc/rc          | ock has been placed/                    | found, bearing                          | °M from Mas                             | t/Plug/Pill.       | ar                         | gź /                     |             |           |         |            |
| Action required:   STANDPOINT:   STANDPOIN   | 6.           |                           | set i        | in conc/rc          | ock has been placed/                    | found, bearing                          | .°M from Mas                            | tt/Plug/Pill.      | ar.                        | 08z                      |             |           |         |            |
| ANDPOINT:         STANDPOINT:         STANDPOINT:         ANDPOINT:                                                                                                                                                                                                                                                                                                                                                                                                                                                                                                                                                                                                                                                                                                                              | 7.           | Α                         | set i        | in conc/rc          | ock has been placed/                    | found, bearing                          | .°M from Mas                            | t/Plug/Pill        | 'n                         | οζz                      |             | +         |         |            |
| Mark         Direction         Horiz. Bistance         Haight Difference         Mark         Direction         Direction         Horiz. Bistance         Horiz. Bistance         Haight Difference         Haight Difference         Mark         Direction         Direction <t< td=""><td>ဆ</td><td>Action required:</td><td></td><td></td><td>***************************************</td><td>***************************************</td><td>***************************************</td><td></td><td></td><td>seo /</td><td></td><td></td><td></td><td></td></t<>                                                                                                                                                                                                                                                                                                                                                                                                                                | ဆ            | Action required:          |              |                     | *************************************** | *************************************** | *************************************** |                    |                            | seo /                    |             |           |         |            |
| Mark         Direction         Height Difference Distance         Mark         Direction         Height Difference and public distance         Mark         Direction         Height Difference and public distance         Mark         Proposed by: W. W. Letter and public distance         Mark         Height Difference distance         Height Difference distance         Height Difference distance         Height Difference distance         Height Difference         Heig                                                                                                                                                                                                                                                                                                                                                                                                                                                                                                                                                | °            | STANDPOINT                |              |                     |                                         | STANDPOINT:                             |                                         |                    |                            | 10                       |             |           |         |            |
| Appared by:   W.   W.   E.   S.   Checked:   |              | Mark                      | Direction    | Horiz.<br>Distance  |                                         | Mark                                    | Direction                               | Horiz.<br>Distance | Height Difference          | ş \                      |             |           |         |            |
| Below standpt   Below standp   |              |                           |              |                     | ahove standpt<br>below                  |                                         |                                         |                    | above standpt.             |                          |             |           |         |            |
| Prepared by:   W.   W.   A.   B.   Checked:   Checked   |              |                           |              |                     | above standpt.<br>below                 |                                         |                                         |                    | above<br>below standpt.    |                          |             |           |         |            |
| Second    |              |                           |              |                     | above standpt.                          |                                         |                                         |                    | above<br>below standpt.    |                          |             |           |         |            |
|                                                                                                                                                                                                                                                                                                                                                                                                                                                                                                                                                                                                                                                                                                                                                                                                                                                                                                                                                                                                                                                                                                                                                                                                                                                                                                                                                                                                                                                                                                                                                                                                                                                                                                                                                                                                                                                                                                                                                                                                                                                                                                                                |              |                           |              |                     | above standpt.                          |                                         |                                         |                    | above<br>below standpt.    |                          |             |           |         |            |
| 1500m standpr.   210   200   150   150   150   150   150   150   150   150   150   150   150   150   150   150   150   150   150   150   150   150   150   150   150   150   150   150   150   150   150   150   150   150   150   150   150   150   150   150   150   150   150   150   150   150   150   150   150   150   150   150   150   150   150   150   150   150   150   150   150   150   150   150   150   150   150   150   150   150   150   150   150   150   150   150   150   150   150   150   150   150   150   150   150   150   150   150   150   150   150   150   150   150   150   150   150   150   150   150   150   150   150   150   150   150   150   150   150   150   150   150   150   150   150   150   150   150   150   150   150   150   150   150   150   150   150   150   150   150   150   150   150   150   150   150   150   150   150   150   150   150   150   150   150   150   150   150   150   150   150   150   150   150   150   150   150   150   150   150   150   150   150   150   150   150   150   150   150   150   150   150   150   150   150   150   150   150   150   150   150   150   150   150   150   150   150   150   150   150   150   150   150   150   150   150   150   150   150   150   150   150   150   150   150   150   150   150   150   150   150   150   150   150   150   150   150   150   150   150   150   150   150   150   150   150   150   150   150   150   150   150   150   150   150   150   150   150   150   150   150   150   150   150   150   150   150   150   150   150   150   150   150   150   150   150   150   150   150   150   150   150   150   150   150   150   150   150   150   150   150   150   150   150   150   150   150   150   150   150   150   150   150   150   150   150   150   150   150   150   150   150   150   150   150   150   150   150   150   150   150   150   150   150   150   150   150   150   150   150   150   150   150   150   150   150   150   150   150   150   150   150   150   150   150   150   150   150   150   150   150   150   150   150   150   150   150   150     |              |                           |              |                     | above<br>standpt.<br>below              |                                         |                                         |                    | above<br>below<br>standpt, | , 7                      |             |           |         |            |
| Prepared by:         W/MLER         /-2.80         Checked:         Noted on U.T.M. Card         Allthought of 1/6         Checked:                                                                                                                                                                                                                                                                                                                                                                                                                                                                                                                                                                                                                                                                                                                                                                                                                                                                                                                                                                                                                                                                                                                                                                                                                                                                                                                                                                                                                                                                                                                                                                                                                                                                                                                                                                                                                                                                                                                                                                                            |              |                           |              | 353                 | above standpt.                          |                                         |                                         |                    | above<br>standpt.<br>below | zz                       |             |           |         |            |
| Propared by: W. Mussex 1.2.80. Checked: Checked: 1/160                                                                                                                                                                                                                                                                                                                                                                                                                                                                                                                                                                                                                                                                                                                                                                                                                                                                                                                                                                                                                                                                                                                                                                                                                                                                                                                                                                                                                                                                                                                                                                                                                                                                                                                                                                                                                                                                                                                                                                                                                                                                         |              |                           |              |                     | above standpt.                          |                                         |                                         |                    | above standpt.             | A                        | -           | 180       | 65.00   | 150        |
|                                                                                                                                                                                                                                                                                                                                                                                                                                                                                                                                                                                                                                                                                                                                                                                                                                                                                                                                                                                                                                                                                                                                                                                                                                                                                                                                                                                                                                                                                                                                                                                                                                                                                                                                                                                                                                                                                                                                                                                                                                                                                                                                |              | Prepared by: W M          | MILEK        | 1.2.80.             | Checked:                                |                                         | Ni                                      | oted on U.T.       | •                          | \                        |             | cked      |         |            |