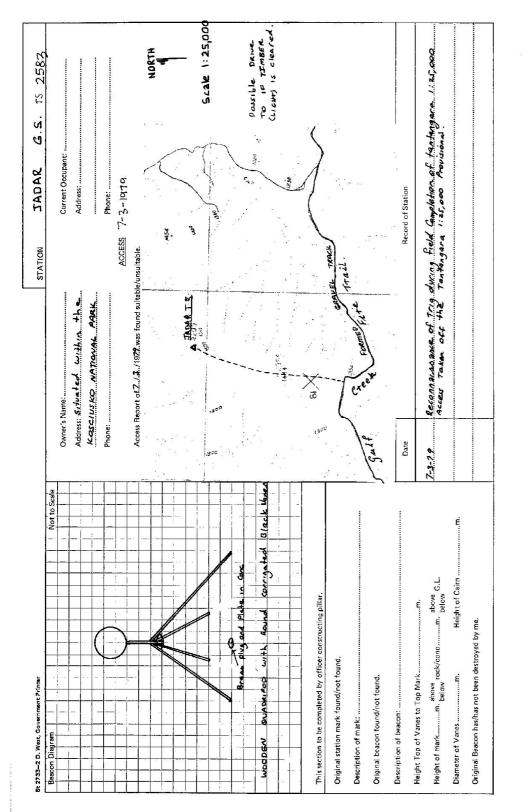

| GEODETIC STATION I         Description:       Not         1.       Cleared by lanes bearing         2.       Mast & Vanes have been painted white & black respectively. |                         |                              |                                                        |                                    |                       |                         |                              |            |               |
|-------------------------------------------------------------------------------------------------------------------------------------------------------------------------|-------------------------|------------------------------|--------------------------------------------------------|------------------------------------|-----------------------|-------------------------|------------------------------|------------|---------------|
| Description:<br>Lescription:<br>Cleared by lanes bearing<br>2. Mast & Vanes have been p                                                                                 | GE                      | EODETIC STATION              | GEODETIC STATION RECONNAISSANCE and MAINTENANCE REPORT | nd MAINTEN₽                        | ANCE REP(             | DRT                     | STATION:                     | JADAR      | No.: 2 583    |
| <ul> <li>Cleared by lanes bearing</li> <li>Mast &amp; Vanes have been p</li> </ul>                                                                                      |                         | Nc                           | Note: Cross out word or words which do not apply       | iords which do                     | not apply             |                         | MAP SHEET<br>SCALE 1:250 000 | TANTANGARA | RA 1: 100,000 |
| 2. Mast & Vanes have been p                                                                                                                                             |                         |                              |                                                        | from Trig. Mast                    | g. Mast               |                         | INSPECTED BY:                | R. COOK    | DATE: 7-3-79  |
|                                                                                                                                                                         | oainted white           | . & black respectively       |                                                        |                                    |                       |                         | AUTHORITY:                   | C. M. A.   | FIELD BOOK:   |
| 3. The station/pillar was unpiled/not unpiled/constructed on19 19 dimensions now being:                                                                                 | oiled/not unp           | iled/constructed on.         | 19                                                     | , dimensions n                     | iow being:            |                         | ghe yes                      | 350 380    | 10 / 20 / 39' |
| Description of markshould be explicit, e.g., S/Steel Pillar Plate, Steel plug, Brass plug, Bolt, G.I. Pipe                                                              | Plate sh                | ould be explicit, e.g.       | , S/Steel Pillar Plate, Ste                            | el plug, Brass p                   | ilug, Bolt, G         | .l. Pipe                | Station Diagram              | North      | Not to Scale  |
| Height of markm. belowe rock/concrete;                                                                                                                                  | m. <sup>above</sup> roc | ik/concrete;                 | Mark is m. above G.L.                                  | oove G.L.                          |                       |                         | _                            |            |               |
| Height of Top Vanes to Top Mark/Pillar                                                                                                                                  | op Mark/Pill            | ar platem.                   |                                                        | Diameter of Vanes (vertical)m.     | ical)                 | Ľ                       | 0                            |            |               |
| Height of Cairnm.                                                                                                                                                       | m.                      |                              | Diameter of Cairnm.                                    | Name Plate found/not found/placed. | d/not foun            | d/placed.               | 16 /                         |            |               |
| Length of Mastm.                                                                                                                                                        | Ľ                       | (approximate if not unpiled) | t unpiled)                                             |                                    |                       |                         | 000                          |            |               |
| <ol> <li>A. A</li></ol>                                                                                                                                                 | .set in conc/r          | ock has been placed.         | 'found, bearing                                        | M from Mast,                       | /Plug/Pillar          |                         | : / 0                        |            |               |
| 5. A                                                                                                                                                                    | .set in conc/r          | ock has been placed,         | /found, bearing                                        | M from Mast                        | /Plug/Pillar          |                         | 6ź /                         |            |               |
| <ol> <li>A<sup>6</sup>M from Mast/Plug/Pillar</li> <li>A<sup>6</sup>M from Mast/Plug/Pillar</li> </ol>                                                                  | set in conc/r           | ock has been placed,         | /found, bearing                                        | M from Mast                        | /Plug/Pillar          |                         | 09Z                          |            |               |
| 7. A                                                                                                                                                                    | .set in conc/r          | ock has been placed,         | found, bearing                                         | M from Mast                        | /Plug/Pillar          |                         | 012                          | +          |               |
| 8. Action required: PART. DE. HANES. MISSING, Survey and by Light Himber. Purch . Drug to . 12.                                                                         | C. LANG. M              | USSANG, SULMANA              | of by sight timbe                                      | A. Augle                           | Drue to               |                         | 560                          |            |               |
| STANDPOINT:                                                                                                                                                             |                         |                              | STANDPOINT:                                            |                                    |                       |                         |                              |            |               |
| Mark                                                                                                                                                                    | ion Distance            | e Height Difference          | Mark                                                   | Direction                          | Horiz.<br>Distance    | Height Difference       | sz \                         |            |               |
|                                                                                                                                                                         |                         | above standpt<br>below       |                                                        |                                    |                       | above standpt.          | 240                          |            |               |
|                                                                                                                                                                         |                         | above standpt.<br>below      |                                                        |                                    |                       | above<br>below standpt. |                              |            |               |
|                                                                                                                                                                         |                         | above standpt.               |                                                        |                                    |                       | above<br>below standpt  | 530                          |            |               |
|                                                                                                                                                                         |                         | above standpt.<br>below      |                                                        |                                    |                       | above standpt.<br>below |                              |            |               |
|                                                                                                                                                                         |                         | above standpt.<br>below      |                                                        |                                    |                       | above standpt.          |                              |            |               |
|                                                                                                                                                                         |                         | above standpt.<br>helow      |                                                        |                                    |                       | below standpt.          | izz                          |            |               |
|                                                                                                                                                                         |                         | above standpt.<br>below      |                                                        |                                    |                       | above standpt.          | 210 / 200                    | 190 180    | 170 160 150   |
| Prepared by: Reference                                                                                                                                                  | . Cart                  | Checked:                     |                                                        | Wat                                | Noted on U. T.M. Card | . Card                  |                              | Checked    |               |