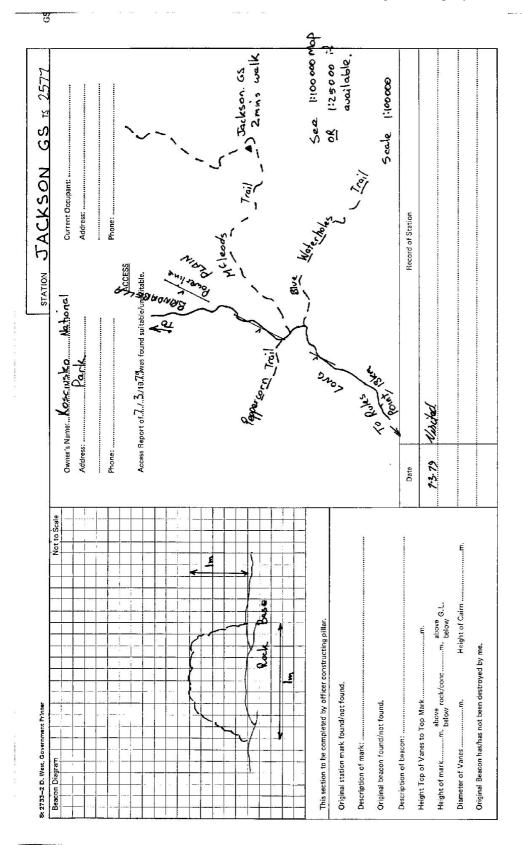

| CENTRAL MAPPING ACTIONS               |                             |                    |                                                                                                            |                                  |                                                  |                                       |                                         |                                     |           | -            |                  |
|---------------------------------------|-----------------------------|--------------------|------------------------------------------------------------------------------------------------------------|----------------------------------|--------------------------------------------------|---------------------------------------|-----------------------------------------|-------------------------------------|-----------|--------------|------------------|
|                                       |                             | GEO                | GEODETIC STATION RECONNAISSANCE and MAINTENANCE REPORT                                                     | CONNAISSANCE                     | and MAINTENANCE                                  | REPORT                                | STATION:                                | JACKSON GS                          | N<br>GS   | No.: 2577    | 1                |
| Description:                          |                             |                    | Note:                                                                                                      | Cross out word or                | Note: Cross out word or words which do not apply | //dat                                 | MAP SHEET<br>SCALE 1:250 00             | MAP SHEET SCALE 1:250 000 CANBE RRA | RRA       |              |                  |
| Cleared by Janes                      | bearing                     | 36                 | Cleared by lanes bearing36.0. VISIOR                                                                       |                                  | from Trig. Mast                                  | st                                    | INSPECTED BY:                           | INSPECTED BY: W MILLER              | DATE:     | 7.3.79       |                  |
| Mest & Vaneshe                        | <del>we been paint</del> e  | ed white &         | Most & Vanus have been painted white & black respectively.                                                 |                                  |                                                  |                                       | AUTHORITY:                              | CF. PA                              | FIELD     | FIELD BOOK:  |                  |
| The station/ <del>pilla</del>         | r was <del>onpilad</del> /I | not unpile         | The station/ $pittar$ was $cnpited/not$ unpiled/constructed on $1119.12$ , dimensions now being:           | 7:3 197                          | , dimensions now b                               | seing:                                | 330 3                                   | 340 350 360                         | p / ot    | / 30,        |                  |
| Description of m                      | ark[                        | nous               | Description of markshould be explicit, e.g., S/Steel Pillar Plate, Steel plug, Brass plug, Bolt, G.I. Pipe | Steel Pillar Plate, St           | eel plug, Brass plug,                            | Bolt, G.I. Pipe                       | Station Diagram                         | am North                            | 4         | Not to Scale | `4               |
| Height of markm. below rock/concrets; | ° .m                        | bove rock/         |                                                                                                            | Mark ism. above G.L.             | above G.L.                                       |                                       | · /                                     |                                     |           |              | ō ,              |
| Height of Top V                       | anes to Top M               | ark/Pillar         | Height of Top Vanes to Top Mark/Pillar plateຕາ.                                                            | Diamete                          | Diameter of Vanes (vertical),m.                  | B                                     | 0)                                      |                                     |           |              | _                |
| Height of Cairn                       |                             | <b>2</b>           | Diameter of Cairn                                                                                          |                                  | Name Plate found/not found/placed.               | t found/placed.                       | ıέ /                                    |                                     |           |              | 0                |
| Length of Mast.                       |                             | .E                 | Length of Mastm. ''approximate if not unpiled)                                                             | (palied)                         |                                                  |                                       | 900<br>300                              |                                     |           |              | èé               |
| Α                                     | set ir                      | conc/roc           | Aset in conc/rock has been placed/found, bearing"M from Mast/Plug/Pillar                                   | nd, bearing                      | "M from Mast/Plug                                | /Pillar                               | /00                                     |                                     |           |              | 7                |
| Α                                     | set ir                      | ι conc/roc         | Aset in conc/rock has been placed/found, bearing"M from Mast/Plug/Pillar                                   | ınd, bearing                     | "M from Mast/Plug                                | /Pillar                               | sź /                                    |                                     |           |              | <sup>2</sup> ρ \ |
| Aset in conc/rock h                   | set ir                      | 1 conc/roc         | k has been placed/fou                                                                                      | ias been placed/found, bearing"M | °M from Mast/Plug/Pillar                         | /Pillar                               | 09Z                                     |                                     |           |              | ġo \             |
| Aset in conc/rock h                   | set ir                      | conc/roc           | k has been placed/fou                                                                                      | as been placed/found, bearing"M  | "M from Mast/Plug/Pillar                         | /Pillar                               | 042                                     | +                                   |           |              | 90               |
| Action required:                      |                             |                    |                                                                                                            |                                  |                                                  |                                       | seo                                     |                                     |           |              | 100              |
| STANDPOINT:                           |                             |                    |                                                                                                            | STANDPOINT:                      |                                                  |                                       | 09                                      |                                     |           |              | / 1              |
| Mark                                  | Direction                   | Horiz.<br>Distance | Height Difference                                                                                          | Mark                             | Direction Distance                               | Height                                | 25 /                                    |                                     |           |              | ,io /            |
|                                       |                             |                    | above standpt.                                                                                             |                                  |                                                  | above standpt.                        | 240                                     |                                     |           |              | 120              |
|                                       |                             |                    | albove standpt.                                                                                            |                                  |                                                  | above<br>below standpt.               | <u></u>                                 |                                     |           |              |                  |
|                                       |                             |                    | above standpt.                                                                                             |                                  |                                                  | above standpt.                        | <b>530</b>                              |                                     |           |              | 130              |
|                                       |                             |                    | above standpt.                                                                                             |                                  |                                                  | ahove<br>below<br>standpt.            | 21                                      |                                     |           |              | _                |
|                                       |                             |                    | abova<br>below standpt.                                                                                    |                                  |                                                  | above<br>below stantlot.              | ا تــــــــــــــــــــــــــــــــــــ |                                     |           |              | _2               |
|                                       |                             |                    | above standpt.                                                                                             |                                  |                                                  | above standpt.                        | 335                                     |                                     |           |              | 4Ó               |
|                                       |                             |                    | above standpt.                                                                                             |                                  |                                                  | above<br>hetow                        | 1 210 /                                 | 200 / 190   180                     | 091 \ 0/1 | 091 / 0      | 1                |
| Out Land                              | 1000                        |                    |                                                                                                            |                                  |                                                  | · · · · · · · · · · · · · · · · · · · |                                         | - 10                                |           |              |                  |