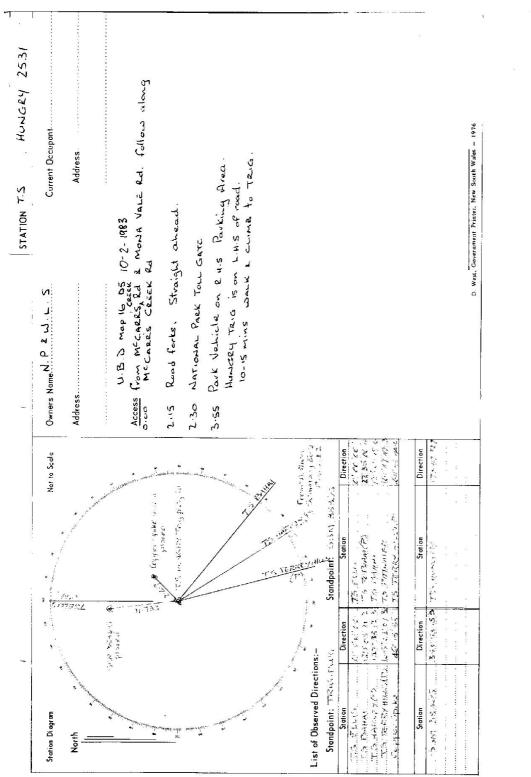

| Department of Lands                                                                     | RECONNAISSANCE and MAINTENANCE REPORT                                                                        | STATION T.S. HUNGRY 2531                 |
|-----------------------------------------------------------------------------------------|--------------------------------------------------------------------------------------------------------------|------------------------------------------|
| This Trig. Station has been:-                                                           | Note: Crass out word ar words which do not duply                                                             | Co: CUMBERLAND Ph: BROKEN BAY            |
| 1. <del>Completely eleared to permit 360° vision to surrounding Trigs</del> .           | <del>. sunounding Trigs</del> .                                                                              |                                          |
| 2. Cleared by lanes bearing                                                             | from Trig. Mast                                                                                              | Authority S.C.B. Field Book              |
| 3. <del>Trig. Mast &amp; Vanes have been painted white &amp; black respectiv</del> ely. | <del>he &amp; black respectiv</del> ely.                                                                     | Beacon Diogram Not to Scale              |
| 4. The Trig. was unpiled <del>/not unpiled,</del> dimensions now being:                 | sions now being:                                                                                             |                                          |
| Description of mark Brass. Plug. in.                                                    | Description of mark Brasspluqiv6" pipe should be explicit, e.g. Steel plug, Brass plug. Bolt,Concrete Pillar |                                          |
| Height of mark O. O.O.                                                                  |                                                                                                              |                                          |
| Height of Top Vanes to Top Mark Top pillar plate                                        | ar platem. Diamoter of Vanes (vertical)m.                                                                    |                                          |
| Height of Cairn. Dia                                                                    | Diameter of Cairnm.                                                                                          |                                          |
| Length of Mast                                                                          | (approximate if not unpiled)                                                                                 |                                          |
| 5. A set in conc/rock has been placed/fdm. bcaring.                                     | laced/fdm. bearing                                                                                           |                                          |
| 6. Aset in conc/soil has been placed/fd                                                 | .laced/fdm. bearingc.                                                                                        |                                          |
| 7. Aset in conc/soil has been placed/fd                                                 | laced/fdm. bearing                                                                                           |                                          |
| 8. A                                                                                    | daced/fdm. bearing                                                                                           |                                          |
| 9. Connection to :                                                                      | : m. bearing <sup>0</sup> M                                                                                  |                                          |
| 10. Connectionto                                                                        | :                                                                                                            |                                          |
| 11. Connection ta :                                                                     |                                                                                                              | Dorre Record of Station                  |
| 12. Connection to.                                                                      | m. hearing                                                                                                   | 18-6 R. CARN LEAT WUPLED WE MART & LANCE |
| 13. Diff. Htis                                                                          | m., atovo<br>below                                                                                           |                                          |
| 14. Diff. Ht.                                                                           | m, above<br>Selver                                                                                           |                                          |
| 15. Diff. Ht.                                                                           | is m. above                                                                                                  |                                          |
| 16. Diff. Ht.                                                                           | ne ow<br>m. dbove                                                                                            |                                          |

| i           | RECONNAISSANCE and MAINTENANCE REPORT                                                                                  | ORT STATION T.S.                  | HUNGRY 2531         |
|-------------|------------------------------------------------------------------------------------------------------------------------|-----------------------------------|---------------------|
| lhis Iri    | This Trig. Station has been:-<br>Note: Cross out word or words which do not apply                                      | Co: CUMBERLAND                    | NEN BAY             |
| 4<br>       | ]. <del>Сомрісксіу сіланай to ромші Збій<sup>х</sup> vision to sunoundina Tria</del> s.                                | Map Sheet: (CALAND CANDLE CIVER 1 |                     |
| 5.0         | Cleared by lanes bearing العكام العلاق العلاق العكام العكام العكام العلاق العلاق العلاق العلاق العلاق                  | Authority LANDS                   | Field Book: So 74 / |
| н.<br>Г     | Trig. Masi & <del>Venes</del> have been painted white & <del>black</del> respectively. Name place attacked to Mast top | Beacon Diagram                    | Not to Scale        |
| 4.          | 4. The Trig. was unpiled/ <del>not unpiled</del> , dimensions now being:                                               |                                   |                     |
|             | Description of mark. Brende. Directory and the explicit, e.g. Steel plug, Brass plug, Bolt, Concrete Pillor            | e Pillar                          |                     |
| <u>ــــ</u> | Height of markm                                                                                                        |                                   |                     |
| -           | <del>de</del> Di <del>omete</del>                                                                                      |                                   |                     |
| Ĩ           | Height of Cairn 1.30 m. Diameter of Cairn 1.40 m.                                                                      |                                   |                     |
|             | Length of Mast Abt. 1. 2.0m. (approximate if not unpiled)                                                              |                                   |                     |
| 5. A        | 5. A.SSM 38SSSset in conc/reek has been placed/14. //. 338., bearing                                                   |                                   | - BIRCH SHOW        |
| 6. A        | 6. A. C. M. C. M. Conc/soit has been placed H. 2. 112 m. bearing                                                       |                                   |                     |
| 7. A        | Aset in conc/soil has been placed/tdm. bearingw from Trig. Mast/pillar                                                 |                                   | 20<br>130           |
| 8. ≜        | Aset in conc/rack has been placed/tdm. bearing                                                                         |                                   |                     |
| 9. C        | Connection 500 3005 to Carter State 12:43 m. bearing                                                                   | ł                                 | - 40 -              |
| 10.<br>C    | Connection                                                                                                             |                                   |                     |
| ц.<br>С     | Connection                                                                                                             |                                   |                     |
| 12. C       | Connection                                                                                                             | 716/83 Rock Calary REPLEN         | Kecord of Station   |
| 13. D       | Diff. Ht. 5500 38365 is 0.235 m. the PLUG                                                                              |                                   |                     |
| 14. D       | Diff. Ht. COPPER STAKE IS 0.057 m. THE PLUC                                                                            |                                   |                     |
| 15. D       | is                                                                                                                     |                                   |                     |
| 16. D       | 16. Diff. Hi                                                                                                           |                                   |                     |