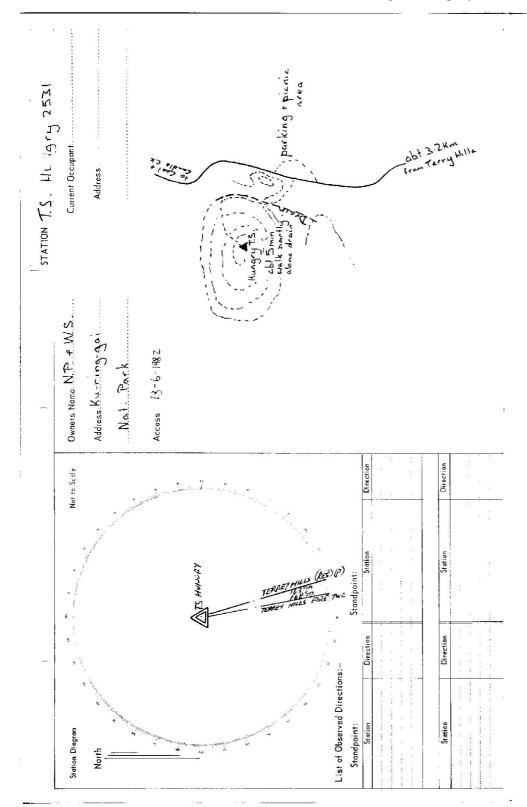

| Department of Lands                                                                     | RECONNAISSANCE and MAINTENANCE REPORT                                                                        | STATION T.S. HUNGRY 2531                 |
|-----------------------------------------------------------------------------------------|--------------------------------------------------------------------------------------------------------------|------------------------------------------|
| This Trig. Station has been:-                                                           | Note: Crass out word ar words which do not duply                                                             | Co: CUMBERLAND Ph: BROKEN BAY            |
| 1. <del>Completely eleared to permit 360° vision to surrounding Trigs</del> .           | <del>. sunounding Trigs</del> .                                                                              |                                          |
| 2. Cleared by lanes bearing                                                             | from Trig. Mast                                                                                              | Authority S.C.B. Field Book              |
| 3. <del>Trig. Mast &amp; Vanes have been painted white &amp; black respectiv</del> ely. | <del>he &amp; black respectiv</del> ely.                                                                     | Beacon Diogram Not to Scale              |
| 4. The Trig. was unpiled <del>/not unpiled,</del> dimensions now being:                 | sions now being:                                                                                             |                                          |
| Description of mark Brass. Plug. in.                                                    | Description of mark Brasspluqiv6" pipe should be explicit, e.g. Steel plug, Brass plug. Bolt,Concrete Pillar |                                          |
| Height of mark O. O.O.                                                                  |                                                                                                              |                                          |
| Height of Top Vanes to Top Mark Top pillar plate                                        | ar platem. Diamoter of Vanes (vertical)m.                                                                    |                                          |
| Height of Cairn. Dia                                                                    | Diameter of Cairnm.                                                                                          |                                          |
| Length of Mast                                                                          | (approximate if not unpiled)                                                                                 |                                          |
| 5. A set in conc/rock has been placed/fdm. bcaring.                                     | laced/fdm. bearing                                                                                           |                                          |
| 6. Aset in conc/soil has been placed/fd                                                 | .laced/fdm. bearingc.                                                                                        |                                          |
| 7. Aset in conc/soil has been placed/fd                                                 | laced/fdm. bearing                                                                                           |                                          |
| 8. A                                                                                    | daced/fdm. bearing                                                                                           |                                          |
| 9. Connection to :                                                                      | : m. bearing <sup>0</sup> M                                                                                  |                                          |
| 10. Connectionto                                                                        | :                                                                                                            |                                          |
| 11. Connection ta :                                                                     |                                                                                                              | Dorre Record of Station                  |
| 12. Connection to.                                                                      | m. hearing                                                                                                   | 18-6 R. CARN LEAT WUPLED WE MART & LANCE |
| 13. Diff. Htis                                                                          | m., atovo<br>below                                                                                           |                                          |
| 14. Diff. Ht.                                                                           | m, above<br>Selver                                                                                           |                                          |
| 15. Diff. Ht.                                                                           | is m. above                                                                                                  |                                          |
| 16. Diff. Ht.                                                                           | ne ow<br>m. dbove                                                                                            |                                          |

| i           | RECONNAISSANCE and MAINTENANCE REPORT                                                                                  | ORT STATION T.S.                  | HUNGRY 2531         |
|-------------|------------------------------------------------------------------------------------------------------------------------|-----------------------------------|---------------------|
| lhis Iri    | This Trig. Station has been:-<br>Note: Cross out word or words which do not apply                                      | Co: CUMBERLAND                    | NEN BAY             |
| 4<br>       | ]. <del>Сомрісксіу сіланай to ромші Збій<sup>х</sup> vision to sunoundina Tria</del> s.                                | Map Sheet: (CALAND CANDLE CIVER 1 |                     |
| 5.0         | Cleared by lanes bearing العكام العلاق العلاق العكام العكام العكام العلاق العلاق العلاق العلاق العلاق                  | Authority LANDS                   | Field Book: So 74 / |
| н.<br>Г     | Trig. Masi & <del>Venes</del> have been painted white & <del>black</del> respectively. Name place attacked to Mast top | Beacon Diagram                    | Not to Scale        |
| 4.          | 4. The Trig. was unpiled/ <del>not unpiled</del> , dimensions now being:                                               |                                   |                     |
|             | Description of mark. Brende. Directory and the explicit, e.g. Steel plug, Brass plug, Bolt, Concrete Pillor            | e Pillar                          |                     |
| <u>ــــ</u> | Height of markm                                                                                                        |                                   |                     |
| -           | <del>de</del> Di <del>omete</del>                                                                                      |                                   |                     |
| Ĩ           | Height of Cairn 1.30 m. Diameter of Cairn 1.40 m.                                                                      |                                   |                     |
|             | Length of Mast Abt. 1. 2.0m. (approximate if not unpiled)                                                              |                                   |                     |
| 5. A        | 5. A.SSM 38SSSset in conc/reek has been placed/14. //. 338., bearing                                                   |                                   | - BIRCH SHOW        |
| 6. A        | 6. A. C. M. C. M. Conc/soit has been placed H. 2. 112 m. bearing                                                       |                                   |                     |
| 7. A        | Aset in conc/soil has been placed/tdm. bearingw from Trig. Mast/pillar                                                 |                                   | 20<br>130           |
| 8. ≜        | Aset in conc/rack has been placed/tdm. bearing                                                                         |                                   |                     |
| 9. C        | Connection 500 3005 to Carter State 12:43 m. bearing                                                                   | ł                                 | - 40 -              |
| 10.<br>C    | Connection                                                                                                             |                                   |                     |
| ц.<br>С     | Connection                                                                                                             |                                   |                     |
| 12. C       | Connection                                                                                                             | 716/83 Rock Calary REPLEN         | Kecord of Station   |
| 13. D       | Diff. Ht. 5500 38365 is 0.235 m. the PLUG                                                                              |                                   |                     |
| 14. D       | Diff. Ht. COPPER STAKE IS 0.057 m. THE PLUC                                                                            |                                   |                     |
| 15. D       | is                                                                                                                     |                                   |                     |
| 16. D       | 16. Diff. Hi                                                                                                           |                                   |                     |