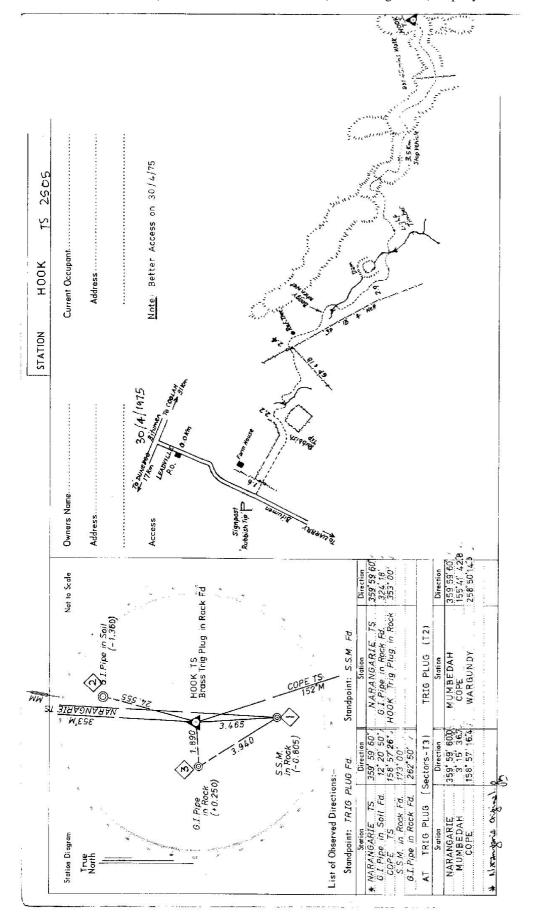

| LENIKAL MARTING AUTOOKITT                                      | Trigonometrical Survey of M.S.W.                                                     |                                                    |
|----------------------------------------------------------------|--------------------------------------------------------------------------------------|----------------------------------------------------|
| Department of Lands                                            | RECONNAISSANCE and MAINTENANCE REPORT                                                | STATION HOOK TS 2505                               |
| This Trig. Station has been:-                                  | Note: Crass out word or words which do not apply                                     | Tall                                               |
| Completely cleared to permit 360° vision to surrounding Trias. | l vision te surreundine Tries.                                                       | Map Sheet: DUBBO 1:250,000 No: SI 55-4             |
| 2. Cleared by lanes bearing3                                   | 2. Cleared by lanes bearing 352-358"M 3 150-152"M 3 254-258"M trom Trig. Must        | CMA                                                |
| 3. Trig. Mast & Vanes have been po                             | Trig. Mast & Vanes have been painted white & black respectively.                     | Beacon Diagram Not to Scale                        |
| 4. The Trig. was unpiled                                       | , dimensions now being:                                                              |                                                    |
| Description of markBrass.                                      | Description of mark                                                                  | 92:0                                               |
| Height of mark0.030, m above rock                              | 030, m above rock0.8 m above G.L.                                                    |                                                    |
| Height of Top Vanes to Top Mark                                | 2.88. m.                                                                             | 38.5                                               |
| Height of Cairn1.0m.                                           | i Diameter of Cairn2.5 m. ?                                                          | 2.5<br>diam.                                       |
| Length of Mast 2.91 m.                                         | . (approximate if not unpiled)                                                       |                                                    |
| 5. An. S.S.M set in rock ho                                    | rock has been found 3,465, m. bearing 166 9M from Trig. Mast                         |                                                    |
| 6. A. G.I.Pipeset in soil h                                    | 6. A. G.L. Bipe. set in soil has been found 24 555. m., bearing 5 9M from Trig. Mast | Market 1                                           |
| 7. Aset in conc/soil h                                         | 7. Aset in conc/soil has been placedm. bearing                                       | i wantan da ka |
| 8. A. G.I. Pipe. set in rock h                                 | 8. AG.I.P.P.B. set in rock has been found1.890m. bearing256?M from Trig. Mast        | - Wester                                           |
| 9. Connection SSM to GI.Pipe                                   | ConnectionS.S.M10.G.L.P.D.D.e.;3.940./m, bearing3179M <                              |                                                    |
| 10, Connectionfo                                               | .: m. bearing                                                                        |                                                    |
| 11. Connection                                                 | m. bearing                                                                           | Date   Record of Station                           |
| 12. Connectionto                                               | m. bearing                                                                           | 31/1 - Unpited                                     |
| 13. Diff. Ht55Mis. 0.805 m. below                              | is. 0.805 m. Trig. Plug.                                                             | 1975 30/4 - Repiled New Mast 2,91 long - AB1429    |
| 14. Diff, Ht. G.I. Pipe in Rock is. 0.250 m. above             | is. 0.250 m. dove Irig Plug                                                          |                                                    |
| 15. Diff. Ht. G.I. Pipe in Soil is 1.360 m.                    | is 1.360 m. Trig Plug.                                                               |                                                    |
| 16. Diff. Ht. A                                                | is                                                                                   |                                                    |
| - 14 - bl -                                                    | 1 1 1 1 1 1 1 1 1 1 1 1 1 1 1 1 1 1 1                                                |                                                    |

| 80.00                            | STATION 12.2                          | Ph: Mark                                         | Please                                                                                                                                                                                                                                                                                                                                                                                                                                                                                                                                                                                                                                                                                                                                                                                                                                                                                                                                                                                                                                                                                                                                                                                                                                                                                                                                                                                                                                                                                                                                                                                                                                                                                                                                                                                                                                                                                                                                                                                                                                                                                                                         | Authority Pull A. Pield Book: DIES CL                                                                        | Beacon Diagram                                                      |                                                             | ० १५० (                                                          | When Result                                            |                                |                                                      | TO CUDIN                                                          |                                           | The Leave To the Control of the Cont |                                                | <i>j</i>        |                  | Date Record of Station |                     |                |                   |                |                |
|----------------------------------|---------------------------------------|--------------------------------------------------|--------------------------------------------------------------------------------------------------------------------------------------------------------------------------------------------------------------------------------------------------------------------------------------------------------------------------------------------------------------------------------------------------------------------------------------------------------------------------------------------------------------------------------------------------------------------------------------------------------------------------------------------------------------------------------------------------------------------------------------------------------------------------------------------------------------------------------------------------------------------------------------------------------------------------------------------------------------------------------------------------------------------------------------------------------------------------------------------------------------------------------------------------------------------------------------------------------------------------------------------------------------------------------------------------------------------------------------------------------------------------------------------------------------------------------------------------------------------------------------------------------------------------------------------------------------------------------------------------------------------------------------------------------------------------------------------------------------------------------------------------------------------------------------------------------------------------------------------------------------------------------------------------------------------------------------------------------------------------------------------------------------------------------------------------------------------------------------------------------------------------------|--------------------------------------------------------------------------------------------------------------|---------------------------------------------------------------------|-------------------------------------------------------------|------------------------------------------------------------------|--------------------------------------------------------|--------------------------------|------------------------------------------------------|-------------------------------------------------------------------|-------------------------------------------|--------------------------------------------------------------------------------------------------------------------------------------------------------------------------------------------------------------------------------------------------------------------------------------------------------------------------------------------------------------------------------------------------------------------------------------------------------------------------------------------------------------------------------------------------------------------------------------------------------------------------------------------------------------------------------------------------------------------------------------------------------------------------------------------------------------------------------------------------------------------------------------------------------------------------------------------------------------------------------------------------------------------------------------------------------------------------------------------------------------------------------------------------------------------------------------------------------------------------------------------------------------------------------------------------------------------------------------------------------------------------------------------------------------------------------------------------------------------------------------------------------------------------------------------------------------------------------------------------------------------------------------------------------------------------------------------------------------------------------------------------------------------------------------------------------------------------------------------------------------------------------------------------------------------------------------------------------------------------------------------------------------------------------------------------------------------------------------------------------------------------------|------------------------------------------------|-----------------|------------------|------------------------|---------------------|----------------|-------------------|----------------|----------------|
| Trigonometrica' Survey of N.S.W. | RECONNAISSANCE and MAINTENANCE REPORT | Nate: Grass aut word or words which do not apply | and the second of the second o | 2. Cleared by lanes bearing A. 145.2. 125.4. 14624 125. 146. 165. 146. 165. 165. 166. 166. 166. 166. 166. 16 | hite & black respectively.                                          | nsions now being:                                           | should be explicit, e.g. Steel plug, Brass plug, Bolt, G.L. Pipe | m above below G.L.  Diameter of Vanes (vertical) 2. 1. | Diameter of Cairn L. Oper 2 m. | oximate if not unpiled)                              | factor of the man bearing that we trom trig. Mast                 |                                           | phonod 24.555.m. bearing                                                                                                                                                                                                                                                                                                                                                                                                                                                                                                                                                                                                                                                                                                                                                                                                                                                                                                                                                                                                                                                                                                                                                                                                                                                                                                                                                                                                                                                                                                                                                                                                                                                                                                                                                                                                                                                                                                                                                                                                                                                                                                       | placedhearingwh from Trig. Mast                | m. bearing      | m. bearing9M     | m. bearing             | m. bearing          | m, below       | m, obeve<br>below | m, above       | a dove         |
| CENTRAL MAPPING AUTHORITY        | Department of Lands                   | This Trig. Station has been:                     | 1. Graphity the straightful (1995)                                                                                                                                                                                                                                                                                                                                                                                                                                                                                                                                                                                                                                                                                                                                                                                                                                                                                                                                                                                                                                                                                                                                                                                                                                                                                                                                                                                                                                                                                                                                                                                                                                                                                                                                                                                                                                                                                                                                                                                                                                                                                             | 2. Cleared by lanes bearing A. A. A.                                                                         | 3. Trig. Mast & Vanes have been painted white & black respectively. | 4. The Trig. was unpiled/not unpiled, dimensions now being: | Description of mark                                              |                                                        | Height of Cairn                | Length of Mast 2.5.2 m. (approximate if not unpiled) | 5. A AAM Set in ease/rock has been present and the bearing follow | 6. A. W. hard M. Set in and Jack has been | 7. A. (N.) (18set in ans/soil has been planed . 24.555.m. bearing                                                                                                                                                                                                                                                                                                                                                                                                                                                                                                                                                                                                                                                                                                                                                                                                                                                                                                                                                                                                                                                                                                                                                                                                                                                                                                                                                                                                                                                                                                                                                                                                                                                                                                                                                                                                                                                                                                                                                                                                                                                              | 8. Aset in conc/rock has been placedm. bearing | 9. Connectionto | 10. Connectionto | 11. Connectionto.      | 12. Connectionto: : | 13. Diff. Hris | 14. Diff, Ht,is   | 15. Diff. Htis | 16. Diff. Htis |