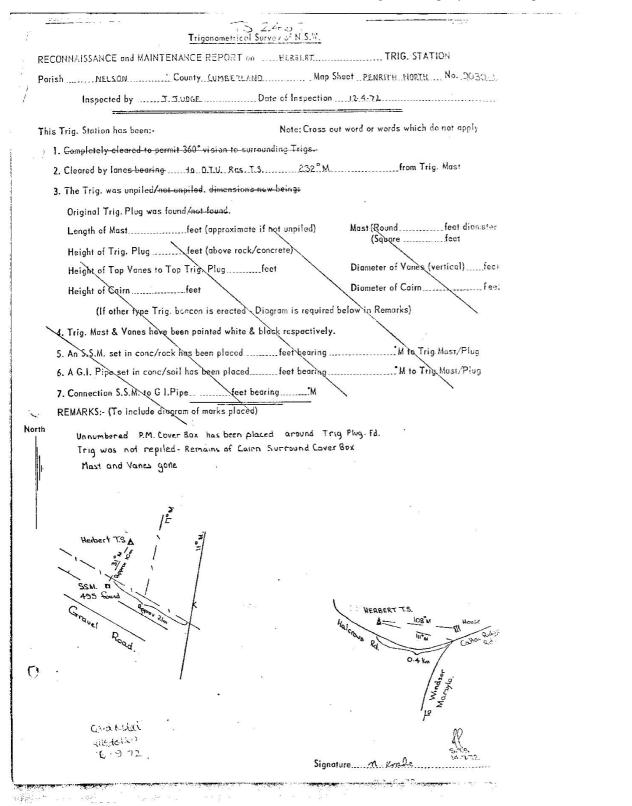

## TS2467 | Print Date: 31/05/2022 15:57 | No Of Pages: 2 | Property of DFSI – Spatial Services

72

| <u>D</u>    | epariment of Lands                                                       | Central Mapping Authority                                  |
|-------------|--------------------------------------------------------------------------|------------------------------------------------------------|
|             | Trigonometrical Survey of N                                              | 42.7/4                                                     |
| R           | ECONNAISSANCE and MAINTENANCE REPORT on                                  | TS 2467 TRIG. STATION                                      |
| P           | arishNELSONCounty_CUMEERLAND                                             | Map Sheel PENRITH NORTH No. DOBO                           |
| 0           | Inspected by <u>R. G. HANNA</u> Date of Ins                              | • a produce advectore                                      |
|             |                                                                          |                                                            |
| <b>~</b> 1H |                                                                          | Cross out word or words which do not apply                 |
| -1          | 1. Completely cleared to permit 360° vision to surrounding Tri           |                                                            |
|             | 2. Cleared by lanes bearing                                              | from Trig. Mast                                            |
| 1.<br>1.    | 3. The Trig. was unpiled/ <del>not-unpiled</del> . dimensions now being: |                                                            |
|             | Original Trig. Plug was found/ <del>not found</del> .                    |                                                            |
| 2           | Length of Mastfeet (approximate if not unpil-                            | ed) Mast (Roundfeet diameter<br>(Squarefeet                |
|             | Height of Trig. Plugfeet (above rock/concrete)                           |                                                            |
|             | Height of Top Vanes to Top Trig. Plugfeet                                | Diameter of Vanes (vertical)feet                           |
|             | Height of Cairnfeet                                                      | Diameter of Caimfee                                        |
|             | (If other type Trig. beacon is erected - Diagram is m                    | equired below in Remarks)                                  |
|             | 4. Trig. Mast & Vanes have been painted white & black respe              | ctively.                                                   |
| $\sim$      | 5. An S.S.M. set in conc/rock has been placedfeet be                     | aring                                                      |
| $\bigcirc$  | 6. A G.I. Pipe set in conc/soil has been placedfeet be                   |                                                            |
|             | 7. Connection S.S.M. to G.I.Pipefeet bearing                             |                                                            |
|             | REMARKS:- (To include diagram of marks placed)                           | -                                                          |
| orth        |                                                                          | S 2 MARSEN T.S.                                            |
|             | CURRENNG REQUI                                                           |                                                            |
|             | HURDH HERBERT T                                                          | 1115 Gerlier                                               |
|             | W Kata                                                                   | 5-4-73                                                     |
| _           | Brass May5<br>Brass Man, m<br>Gnorde Fd.                                 | SURVEY COORD. PM BOY set in<br>Concrete over Trig flug fol |
|             | SSM- fact of fact fat                                                    | Cains broken drawn                                         |
|             | rest size 5. SSM-facrof faits list                                       | No Mast or Yaves Ed.                                       |
| 80          | SCALE 1 500                                                              | David Vanne it                                             |
|             |                                                                          |                                                            |
|             | 510404040 5 ID 15                                                        | · · · · · · · · · · · · · · · · · · ·                      |