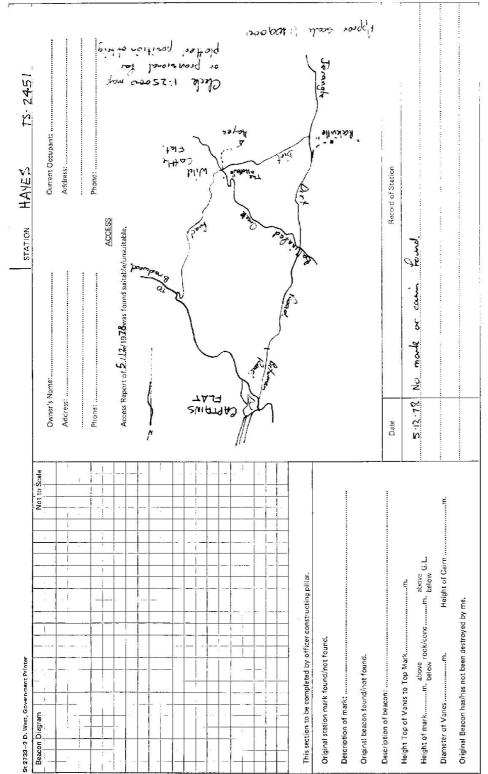

|                                                                                                            |                                                                     |                                    |                       |                         |                       | 74           |
|------------------------------------------------------------------------------------------------------------|---------------------------------------------------------------------|------------------------------------|-----------------------|-------------------------|-----------------------|--------------|
| GEODETIC STATI                                                                                             | GEODETIC STATION RECONNAISSANCE and MAINTENANCE REPORT              | Nd MAINTEN                         | ANCE REP              | ORT                     | STATION: HAYES        | No.: 2451    |
| Description:<br>1. Cleared by lanes bearing                                                                | Note: Cross out word or words which do not apply<br>from Tria. Mast | ords which do<br>from Tric         | not apply<br>1. Mast  | # 6                     |                       | KA           |
| Mast & Vanes have been painted white & black respectively.                                                 | ely.                                                                |                                    |                       |                         |                       |              |
| The station/pillar was unpiled/not unpiled/constructed on                                                  | on. Not Found 19                                                    | ., dimensions n                    | iow being:            |                         | 330 340 LANG          | FIELD BOOK:  |
| Description of markshould be explicit, e.g., S/Steel Pillar Plate, Steel plug, Brass plug, Bolt, G.I. Pipe | i.g., S/Steel Pillar Plate, Stee                                    | el plug, Brass p                   | lug, Bolt,            | G.I. Pipe               | ion Diagram           | Not to Sca   |
| Height of markm.m.m.m. <sup>ebowe</sup> rock/concrete;                                                     | Mark is                                                             | ove G.L.                           |                       |                         |                       |              |
| Height of Top Vanes to Top Mark/Pillar plate                                                               |                                                                     | Diameter of Vanes (vertical)m.     | cal)                  | .ш                      |                       |              |
| Height of CairnDiameter o                                                                                  | Diameter of Cairnm. Ma                                              | Name Plate found/not found/placed. | d/not four            | d/placed.               | 018                   |              |
| Length of Mastm                                                                                            |                                                                     |                                    |                       | 2                       | 00                    |              |
| A                                                                                                          | ed/found, bearing°                                                  | VI from Mast/                      | Plug/Pillar           |                         | νε /                  |              |
| A                                                                                                          | ad/found, bearing <sup>9</sup> fi                                   | Vi from Mast/                      | Plug/Pillar           |                         | 06ž /                 |              |
| Aset in conc/rock has been placed/found, bearing                                                           | ad/found, bearing°N                                                 | M from Mast/Plug/Pillar            | Pluq/Pillar           |                         | OŞZ                   |              |
| 7. A                                                                                                       | d/found, bearing                                                    | M from Mast/Plug/Pillar            | Plug/Pillar           |                         | +                     |              |
| 8. Action required:                                                                                        |                                                                     |                                    |                       |                         |                       |              |
|                                                                                                            | STANDPOINT:                                                         |                                    |                       | 1                       | s /                   |              |
| Direction Horiz. Height Difference                                                                         | Mark                                                                | Direction                          | Horiz.<br>Distance    | Height Difference       | ) ş <del>ç</del> (    |              |
| ebove standpt<br>below standpt                                                                             | ťá                                                                  |                                    |                       | above standpt.          | 540                   |              |
| abave standpt.<br>below                                                                                    |                                                                     |                                    |                       | below standpt           |                       |              |
| above standpt.<br>below                                                                                    | Dr.                                                                 |                                    |                       | above<br>below standpt. | ,530                  |              |
| above standat.<br>below                                                                                    |                                                                     |                                    | 2                     | above standpt.          |                       |              |
| above standpt.                                                                                             | to.                                                                 |                                    |                       | above standpt.          |                       |              |
| above standpt.<br>below                                                                                    |                                                                     |                                    |                       |                         | ,<br>250              |              |
| above standpt.                                                                                             | 31.                                                                 |                                    |                       | above<br>below standpt. | 210 / 200 / 190   190 | 1/10 160 150 |
| Cillin 21.1.70 Checked:                                                                                    |                                                                     | Noto                               | Motod on 11 T 14 Cana | Canal C                 |                       |              |