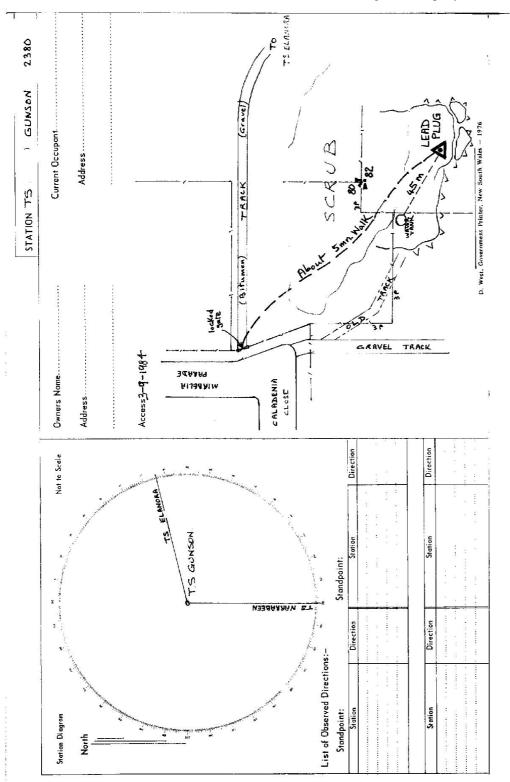

| <u>Department oi Lands</u>                                                         | Integration Survey of N.S.W<br>RECONNAISSANCE and MAINTENANCE REPORT                                      | STATION T.S. GUNSON                                                                         | 0N 2380                                         |
|------------------------------------------------------------------------------------|-----------------------------------------------------------------------------------------------------------|---------------------------------------------------------------------------------------------|-------------------------------------------------|
| This Trig. Station has been:-                                                      | Note: Cross out word or words which do not apply                                                          | Co: CUMBERLAND                                                                              | Ph: NARRABEEN.                                  |
| <del>Comolete lv elenred to annit 260° vision to surrounding Trus</del> .          |                                                                                                           | Map Sheet: TERREY HILLS                                                                     | No: U 1867                                      |
| 2. Cleared by lanes bearing 60°M TB 270° M                                         | 270° M from Tris Mast                                                                                     | Muspected by: E CANDENN UNE: 5-7-07<br>Authority SUAVEY CONTROL BRANCH Field Book: 57.8/1/4 | 10-1-2 : Date: 2-1-07<br>えんかんけ Field Book: ぶついえ |
| 3. Trig. Mast & Vanes have been painted white & black respectively:                | espectively                                                                                               | Beacon Diagram                                                                              | Not to Scale                                    |
| 4. Th <del>e Tr</del> igwas unpi <del>led/not unpiled, dimensions now baing.</del> | <del>• • • • • • • • • • • • • • • • • • • </del>                                                         |                                                                                             |                                                 |
| Description of mark Lead rlug. in rock                                             | Description of markLeadr/43únr.oc.K should be explicit, e.g. Steel plug, Brass plug, Bolt,Concrete Pillar |                                                                                             |                                                 |
| Height of mark                                                                     | concrete cbove G.L.                                                                                       |                                                                                             |                                                 |
| Height of Top Vanes to Top Mark/Top pillar plate m Diameter of Vanes (vertical)m.  | m. Diameter of Vanes (vertical)                                                                           |                                                                                             |                                                 |
| Height of Cairn                                                                    | -ш                                                                                                        | LEAD PLUG                                                                                   | IN ROCK                                         |
| Length of Mast                                                                     | t unpiled)                                                                                                |                                                                                             |                                                 |
| 5. Am. set in conc/rock has been placed/id                                         | m. bearing                                                                                                |                                                                                             |                                                 |
| 6. A                                                                               | m. bearing                                                                                                |                                                                                             |                                                 |
| 7. Aset in conc/soil has been placed/fd                                            | m. bearingoM from Trig. Mast/pillar                                                                       |                                                                                             |                                                 |
| 8. A                                                                               | m. bearing                                                                                                |                                                                                             |                                                 |
| 9. Connectiontoto.                                                                 | Wo                                                                                                        |                                                                                             |                                                 |
| 10. Cannectiontoto                                                                 | W56                                                                                                       |                                                                                             |                                                 |
| 11. Connectiontoto                                                                 | X                                                                                                         | Date 1                                                                                      | Borned of Station                               |
| 12. Connection to to                                                               | Me6                                                                                                       |                                                                                             |                                                 |
| 13. Diff. Htis                                                                     |                                                                                                           |                                                                                             |                                                 |
| 14. Diff. Ht                                                                       |                                                                                                           |                                                                                             |                                                 |
| 15. Diff. Ht                                                                       |                                                                                                           |                                                                                             |                                                 |
| 16. Diff. Ht                                                                       |                                                                                                           |                                                                                             |                                                 |